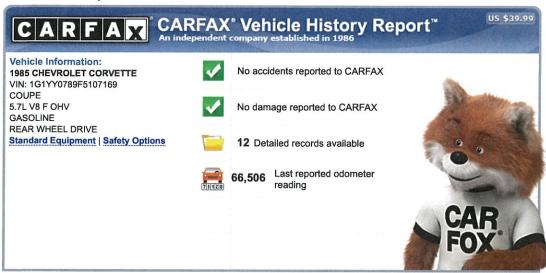

\$cip.showMeHeader.merge(\$thisVelocityContext)

For Personal Use Only

This CARFAX Vehicle History Report is based only on information supplied to CARFAX and available as of 7/19/18 at 9:06:10 AM (CDT). Other information about this vehicle, including problems, may not have been reported to CARFAX. Use this report as one important tool, along with a vehicle inspection and test drive, to make a better decision about your next used car.

| CARFAX Title History  CARFAX guarantees the information in this section | Summary                  |
|-------------------------------------------------------------------------|--------------------------|
| Salvage   Junk   Rebuilt   Fire   Flood   Hail   Lemon                  | Guaranteed<br>No Problem |
| Not Actual Mileage   Exceeds Mechanical Limits                          | Guaranteed<br>No Problem |

| CARFAX Additional History  Not all accidents / issues are reported to CARFAX                                      | Summary               |
|-------------------------------------------------------------------------------------------------------------------|-----------------------|
| Total Loss  No total loss reported to CARFAX.                                                                     | No Issues<br>Reported |
| Structural Damage  No structural damage reported to CARFAX.                                                       | No Issues Reported    |
| Airbag Deployment  No airbag deployment reported to CARFAX.                                                       | No Issues Reported    |
| Odometer Check  No indication of an odometer rollback.                                                            | No Issues Indicated   |
| Accident / Damage  No accidents or damage reported to CARFAX.                                                     | No Issues Reported    |
| Manufacturer Recall  No open recalls reported to CARFAX. Check for open recalls on GM vehicles at recalls.gm.com. | No Recalls Reported   |
| Basic Warranty  No data reported to CARFAX.                                                                       | No Data<br>Reported   |

| Date:      | Mileage: | Source:                                                                 | Comments:                    |  |
|------------|----------|-------------------------------------------------------------------------|------------------------------|--|
| 09/04/1997 | 42,865   | Maryland<br>Motor Vehicle Dept.<br>Silver Spring, MD<br>Title #26541116 | Title or registration issued |  |
| 12/19/2003 |          | Maryland<br>Inspection Station<br>White Oak, MD                         | Failed emissions inspection  |  |
| 02/09/2004 |          | Maryland<br>Inspection Station<br>White Oak, MD                         | Failed emissions inspection  |  |

| 02/11/2004 |        | Maryland                                                                 | Failed emissions inspection                                                                                                                                                                                                                                                                                                                                                                                                                                                                                                                                                                                                                                                                                                                                                                                                                                                                                                                                                                                                                                                                                                                                                                                                                                                                                                                                                                                                                                                                                                                                                                                                                                                                                                                                                                                                                                                                                                                                                                                                                                                                                                    |
|------------|--------|--------------------------------------------------------------------------|--------------------------------------------------------------------------------------------------------------------------------------------------------------------------------------------------------------------------------------------------------------------------------------------------------------------------------------------------------------------------------------------------------------------------------------------------------------------------------------------------------------------------------------------------------------------------------------------------------------------------------------------------------------------------------------------------------------------------------------------------------------------------------------------------------------------------------------------------------------------------------------------------------------------------------------------------------------------------------------------------------------------------------------------------------------------------------------------------------------------------------------------------------------------------------------------------------------------------------------------------------------------------------------------------------------------------------------------------------------------------------------------------------------------------------------------------------------------------------------------------------------------------------------------------------------------------------------------------------------------------------------------------------------------------------------------------------------------------------------------------------------------------------------------------------------------------------------------------------------------------------------------------------------------------------------------------------------------------------------------------------------------------------------------------------------------------------------------------------------------------------|
|            |        | Inspection Station White Oak, MD                                         |                                                                                                                                                                                                                                                                                                                                                                                                                                                                                                                                                                                                                                                                                                                                                                                                                                                                                                                                                                                                                                                                                                                                                                                                                                                                                                                                                                                                                                                                                                                                                                                                                                                                                                                                                                                                                                                                                                                                                                                                                                                                                                                                |
| 02/25/2004 |        | Maryland<br>Inspection Station<br>White Oak, MD                          | Failed emissions inspection                                                                                                                                                                                                                                                                                                                                                                                                                                                                                                                                                                                                                                                                                                                                                                                                                                                                                                                                                                                                                                                                                                                                                                                                                                                                                                                                                                                                                                                                                                                                                                                                                                                                                                                                                                                                                                                                                                                                                                                                                                                                                                    |
| 02/26/2004 |        | Maryland<br>Inspection Station<br>White Oak, MD                          | Failed emissions inspection                                                                                                                                                                                                                                                                                                                                                                                                                                                                                                                                                                                                                                                                                                                                                                                                                                                                                                                                                                                                                                                                                                                                                                                                                                                                                                                                                                                                                                                                                                                                                                                                                                                                                                                                                                                                                                                                                                                                                                                                                                                                                                    |
| 03/03/2004 |        | Maryland<br>Inspection Station<br>White Oak, MD                          | Failed emissions inspection                                                                                                                                                                                                                                                                                                                                                                                                                                                                                                                                                                                                                                                                                                                                                                                                                                                                                                                                                                                                                                                                                                                                                                                                                                                                                                                                                                                                                                                                                                                                                                                                                                                                                                                                                                                                                                                                                                                                                                                                                                                                                                    |
| 05/27/2004 | 64,581 | Maryland<br>Motor Vehicle Dept.<br>Brookeville, MD<br>Title #34268595    | Title or registration issued<br>New owner reported                                                                                                                                                                                                                                                                                                                                                                                                                                                                                                                                                                                                                                                                                                                                                                                                                                                                                                                                                                                                                                                                                                                                                                                                                                                                                                                                                                                                                                                                                                                                                                                                                                                                                                                                                                                                                                                                                                                                                                                                                                                                             |
| 06/14/2004 | 64,591 | Maryland<br>Motor Vehicle Dept.<br>Hyattsville, MD<br>Title #34410621    | Title or registration issued<br>New owner reported                                                                                                                                                                                                                                                                                                                                                                                                                                                                                                                                                                                                                                                                                                                                                                                                                                                                                                                                                                                                                                                                                                                                                                                                                                                                                                                                                                                                                                                                                                                                                                                                                                                                                                                                                                                                                                                                                                                                                                                                                                                                             |
| 01/12/2006 |        | Maryland<br>Inspection Station<br>White Oak, MD                          | Passed emissions inspection                                                                                                                                                                                                                                                                                                                                                                                                                                                                                                                                                                                                                                                                                                                                                                                                                                                                                                                                                                                                                                                                                                                                                                                                                                                                                                                                                                                                                                                                                                                                                                                                                                                                                                                                                                                                                                                                                                                                                                                                                                                                                                    |
| 08/29/2006 | 66,506 | Massachusetts<br>Motor Vehicle Dept.                                     | Vehicle purchase reported                                                                                                                                                                                                                                                                                                                                                                                                                                                                                                                                                                                                                                                                                                                                                                                                                                                                                                                                                                                                                                                                                                                                                                                                                                                                                                                                                                                                                                                                                                                                                                                                                                                                                                                                                                                                                                                                                                                                                                                                                                                                                                      |
| 09/15/2006 |        | Massachusetts<br>Motor Vehicle Dept.<br>Wakefield, MA<br>Title #BD651022 | Title issued or updated<br>New owner reported<br>Vehicle color noted as Red                                                                                                                                                                                                                                                                                                                                                                                                                                                                                                                                                                                                                                                                                                                                                                                                                                                                                                                                                                                                                                                                                                                                                                                                                                                                                                                                                                                                                                                                                                                                                                                                                                                                                                                                                                                                                                                                                                                                                                                                                                                    |
|            |        | C                                                                        | Hmm, we haven't received any information on this car since September 2006. Before you buy, ask the seller for recent service or repair records.                                                                                                                                                                                                                                                                                                                                                                                                                                                                                                                                                                                                                                                                                                                                                                                                                                                                                                                                                                                                                                                                                                                                                                                                                                                                                                                                                                                                                                                                                                                                                                                                                                                                                                                                                                                                                                                                                                                                                                                |
|            | Detect | FI CADEAY Danasi -                                                       | DX Alle it to a series and a series at the s |
|            | Print  | illis CARPAX Report and                                                  | take it to your pre-purchase inspection                                                                                                                                                                                                                                                                                                                                                                                                                                                                                                                                                                                                                                                                                                                                                                                                                                                                                                                                                                                                                                                                                                                                                                                                                                                                                                                                                                                                                                                                                                                                                                                                                                                                                                                                                                                                                                                                                                                                                                                                                                                                                        |