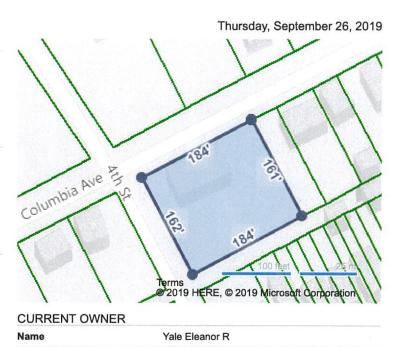

## PROPERTY CHARACTERISTICS: BUILDING

Building #1

9/20/2019 CRS Data - Property Report for Parcel/Tax ID 42A-48-B16 Condition Ranch Type Units **Effective Year** Year Built 1905 **Stories** 2 BRs 4 Baths 2 F Н Rooms 11 Total Sq. Ft. 4.311 **Building Square Feet (Living Space) Building Square Feet (Other)** First Story (Base) 1,575 - CONSTRUCTION Quality **Roof Framing** Shape **Roof Cover Deck Partitions** Cabinet Millwork Common Wall Floor Finish Foundation Interior Finish Floor System Air Conditioning Exterior Wall Frame **Heat Type** Hot Water Structural Framing Bathroom Tile Fireplace **Plumbing Fixtures** - OTHER Occupancy **Building Data Source** PROPERTY CHARACTERISTICS: EXTRA FEATURES No extra features were found for this parcel. PROPERTY CHARACTERISTICS: LOT Land Use Two Story Frame (Conventional) Lot Dimensions 175' X 160' Block/Lot Lot Square Feet 29,621 Latitude/Longitude 40.805491°/-75.609120° Acreage 0.68 PROPERTY CHARACTERISTICS: UTILITIES/AREA Gas Source Road Type **Electric Source** Topography Water Source **District Trend School District Sewer Source** Palmerton **Zoning Code** LEGAL DESCRIPTION Subdivision Plat Book/Page