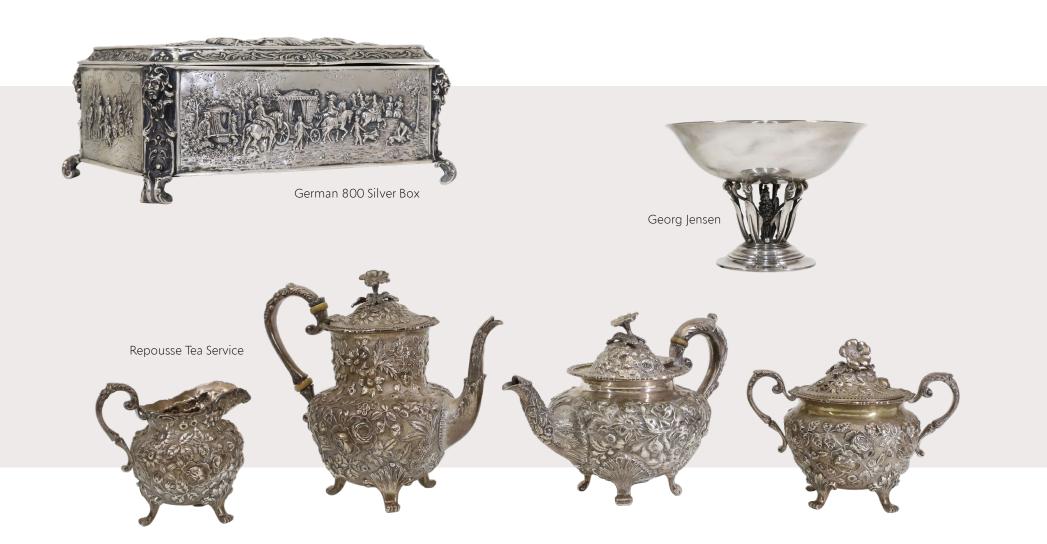

### AUCTION

Thursday, December 3, 2020 10:00 AM | Online Only









18K Dragon and Phoenix Bracelet

Jewelry









# Timepieces



## Silver







## Meissen



Val Bertoia Sonambient Sculpture



20th C. Modern & Design

#### Harry Leith-Ross







#### Melville Stark



### Collector's Auction

**Thursday, December 3rd** 10:00 AM

Online Catalog & Bid at AlderferAuction.com

### **INQUIRIES**

AlderferAuction.com
Collectors@AlderferAuction.com
Online Absentee/Phone Bid Form AlderferAuction.com
215-393-3000 Phone







Download our Free App Like Us at @AlderferAuction Members of: NAA & PAA; Designations CAI, MPPA & CES; USPAP Compliant. AY002260

501 Fairgrounds Road, Hatfield, Pennsylvania 19440

AlderferAuction.com | 215-393-3000

The front cover painting entitled "Bittersweet" perfectly encapsulates our 2020 feelings. We miss seeing you our customers, friends and colleagues. We miss the human connections, smi