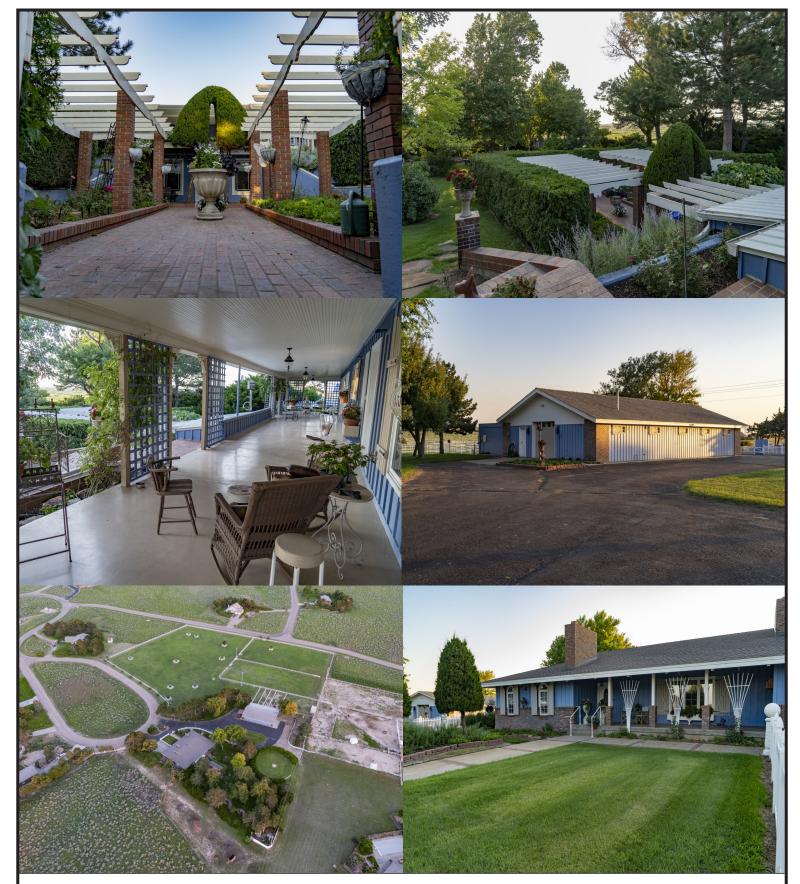

## FOR SALE EQUESTRIAN PROPERTY W/HOME

2950 EAGLES VIEW, GARDEN CITY, KANSAS

- **EXCELLENT OPPORTUNITY** to purchase an equestrian property (with an excellent source of water) and a home that sits on 13 acres of land.
- This property features a 5400 sq.ft. home, 5 bedroom/3 full bath/1 half bath, a walk-out basement and an attached 2 car garage. The property also features a deluxe horse stable (2640 sq.ft), roping arena w/lights, 2 water wells, sprinkler system, piped fence corrals and a horse exercise area.
- 3 extra lots for room to expand.
- Property is located in prime area for hunting pheasants, quail and deer.
- Located close to the Garden City Regional Airport.

PRICE: \$1,500,000.00

TAXES: \$7,075.94

Ryan Niebur - Listing Broker - 719-346-8661 (Office) or 719-342-2771 (Cell Phone)

Larry J. Hostetler - Managing Broker - 719-346-8661 (Office) or 719-342-0665 (Cell Phone)