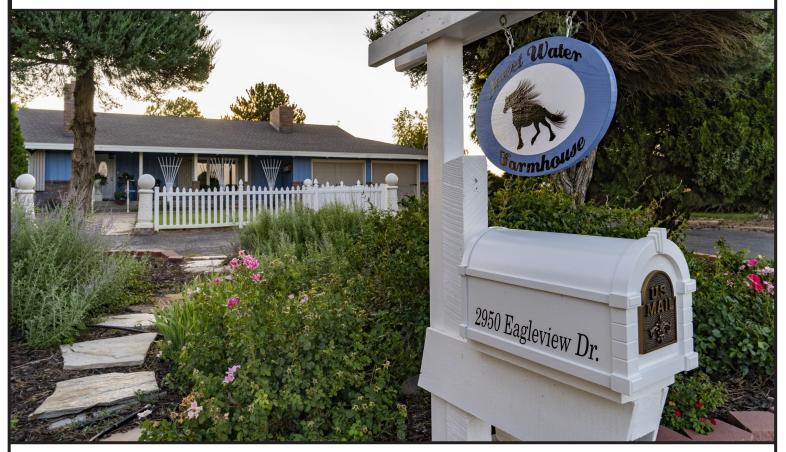

## FOR SALE EQUESTRIAN PROPERTY W/HOME

2950 EAGLES VIEW, GARDEN CITY, KANSAS

- **EXCELLENT OPPORTUNITY** to purchase an equestrian property (with an excellent source of water) and a home that sits on 13 acres of land.
- This property features a 5400 sq.ft. home, 5 bedroom/3 full bath/1 half bath, a walk-out basement and an attached 2 car garage. The property also features a deluxe horse stable (2640 sq.ft), roping arena w/lights, 2 water wells, sprinkler system, piped fence corrals and a horse exercise area.
- 3 extra lots for room to expand.
- Property is located in prime area for hunting pheasants, quail and deer.
- Located close to the Garden City Regional Airport.

PRICE: \$1,500,000.00

TAXES: \$7,075.94

Ryan Niebur - Listing Broker - 719-346-8661 (Office) or 719-342-2771 (Cell Phone)

Larry J. Hostetler - Managing Broker - 719-346-8661 (Office) or 719-342-0665 (Cell Phone)