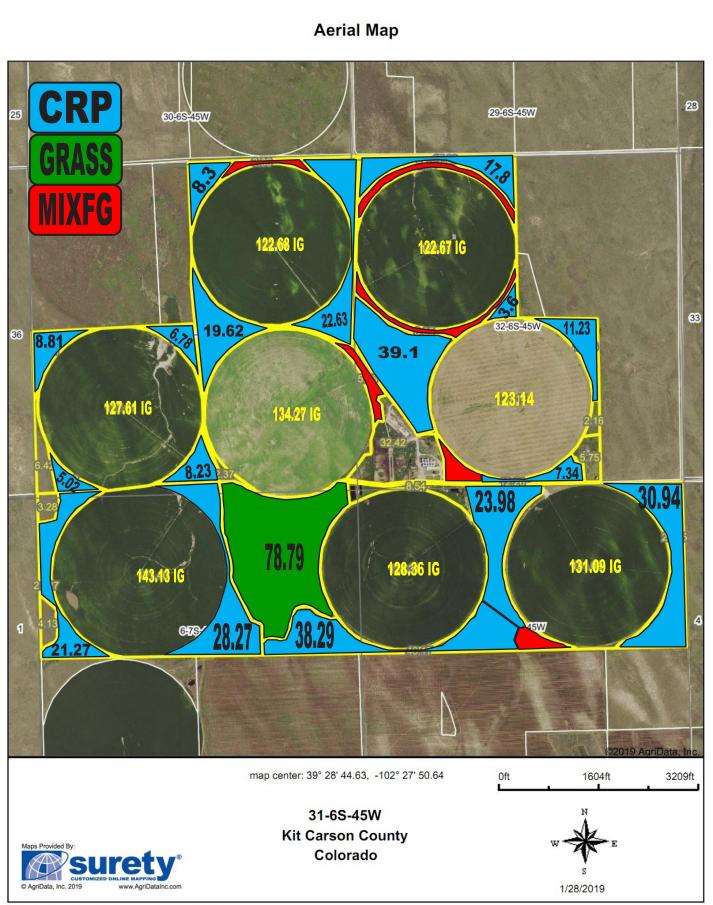

#### LEGALS:

 NE4 & S2 31-6S-45W, W2 & W2SE4 less 3.62 acre tract 32-6S-45W, N2 5-7S-45W and N2 6-7S-45W

#### ACREAGE: 1481.72 +/- total acres

- \* 301.21 +/- CRP acres (Expires 2021)
- \* 1032.95 +/- irrigated acres
- \* 78.79 +/- grassland acres
- \* 36.35 +/- dryland acres
- \* 32.42 +/- improvement acres

COLORADO LAND INVESTMENTS I, LLC

Dan Slinger—Associate Broker, 719-349-1430 (M) Ryan Niebur, Associate Broker, 719-342-2711 (M)

www.cololand.com

Driven by Integrity, Guided by Experience

Field borders provided by Farm Service Agency as of 5/21/2008.