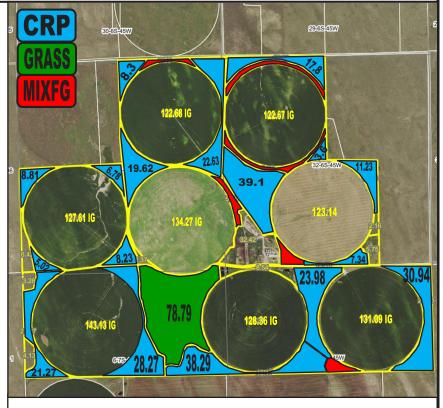

#### LEGALS:

 NE4 & S2 31-6S-45W, W2 & W2SE4 less 3.62 acre tract 32-6S-45W, N2 5-7S-45W and N2 6-7S-45W

#### ACREAGE: 1481.72 +/- total acres

- \* 301.21 +/- CRP acres (Expires 2021)
- \* 1032.95 +/- irrigated acres
- \* 78.79 +/- grassland acres
- \* 36.35 +/- dryland acres
- \* 32.42 +/- improvement acres

COLORADO LAND INVESTMENTS I, LLC

Dan Slinger—Associate Broker, 719-349-1430 (M) Ryan Niebur, Associate Broker, 719-342-2711 (M)

www.cololand.com

Driven by Integrity, Guided by Experience

Field borders provided by Farm Service Agency as of 5/21/2008.