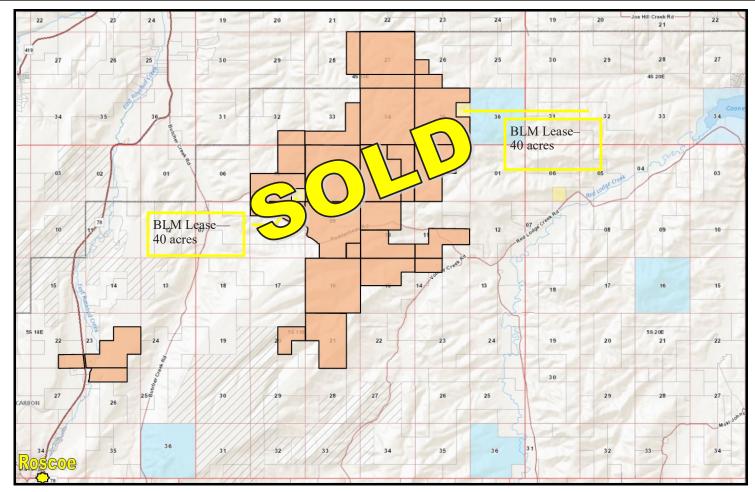

## **CARBON & STILLWATER COUNTY, MONTANA**

**LOCATION:** From Roscoe, MT take HWY 78 South 4 miles to Butcher Creek Rd. Follow Butcher Creek Rd 6.5 miles North to Reddenbeau Rd. Follow East for 1 mile and you are at the SW corner of 5-4S-19E. **(See attached map)** 

**ACREAGE:** 8,085.53 +/- total acres; 45.43 +/- irrigated acres and 8,040.10 +/- grassland acres. Property has two 40 acre BLM leases that will transfer upon sale.

**WATER:** The property has three creeks and one river that flow throughout; East Rosebud River, Beaver Creek, Spring Creek and West Fork Volney Creek.

#### **Carbon County**

- 8-5S-19E, NENW
- 5-5S-19E, SW, N2SE, SWSE
- 8-5S-19E, NE, N2SE less part S of Reddenbeau rd
- 8-5S-19E, NW4NW4
- 3-5S-19E, W2, W2SE4, SW4NE4
- 4-5S-19E, ALL
- 5-5S-19E, S2NE4, LOTS 1-2
- 9-5S-19E, N2, W2SE, NESE, E2SW, PT.NWSW
- 10-5S-19E, NW, W2NE
- 32-4S-19E, S2SE4
- 23-5S-18E, TR 1 COS 1920 1 acre\*\*
- 26-4S-19E, NWSW
- 2-5S-19E, LOTS 1-2-3-4, SW4, S2NW4, SW4NE4
- 3-5S-19E, E2SE, SENE, LOTS 1-2
- 26-4S-19E, S2SW
- 33-4S-19E, S2S2, NESE, SENE
- 34-4S-19E, ALL SECTION 34

- 35-4S-19E, W2, SE, N2NE, SWNE
- 9-5S-19E, SE4SE4\*\*
- 10-5S-19E, SW4, S2SE4
- 11-5S-19E, NE4SW4, S2SW4, N2SE4
- 14-5S-19E, N2NW4
- 15-5S-19E, NW4, N2NE4, SW4NE4
- 16-5S-19E, ALL
- 20-5S-19E, S2NE4, NW4SE4
- 21-5S-19E, NW4, W2NE4, E2SW4, W2SE4
- 23-5S-18E, S2NE4, N2SE4, SW4SE4, NE4SW4, SE4SW4 PT SW4SW4 LESS TRACT 1 COS 1920\*\*
- 26-5S-18E, NW4NE4, NE4NW4, PT NW4NW4
- 22-5S-18E, SW4SE4, PT SE4SE4

#### **Stillwater County**

- 27-4S-19E, S2S2
- 27-4S-19E, N2,N2S2\*\*
- 28-4S-19E, E2NE4, NE4SE4