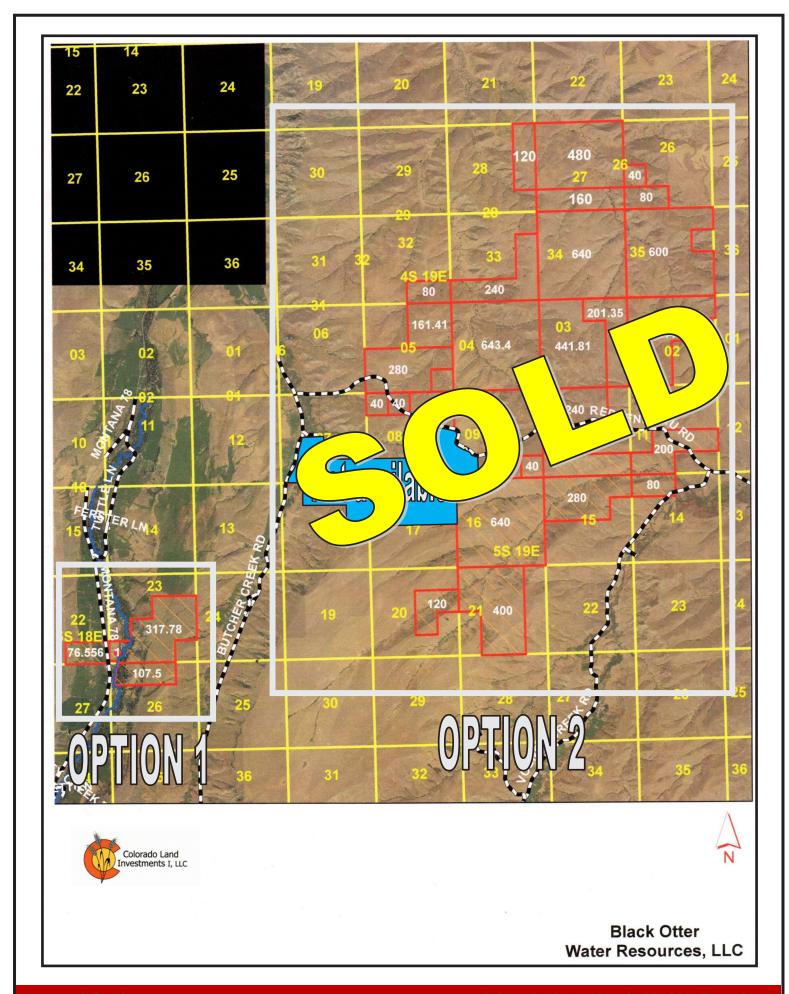

## **CARBON & STILLWATER COUNTY, MONTANA**

**LOCATION:** From Roscoe, MT take HWY 78 South 4 miles to Butcher Creek Rd. Follow Butcher Creek Rd 6.5 miles North to Reddenbeau Rd. Follow East for 1 mile and you are at the SW corner of 5-4S-19E. **(See attached map)** 

### **OPTION 1: PRICE \$3,000,000.00**

Includes 502.836 +/- acres with approximately 1/4 mile on the East Rosebud River with 2 homes.

Includes 7581.28 +/- grassland acres.

Nate Espeland—Sales Person, 406-321-1234 (M)
Fay Espeland, Sales Person, 406-321-1235 (M)
Larry J. Hostetler, Managing Broker, 719-342-0665 (M)

#### **Carbon County**

- 8-5S-19E, NENW
- 5-5S-19E, SW, N2SE, SWSE
- 8-5S-19E, NE, N2SE less part S of Reddenbeau rd
- 8-5S-19E, NW4NW4
- 3-5S-19E, W2, W2SE4, SW4NE4
- 4-5S-19E, ALL
- 5-5S-19E, S2NE4, LOTS 1-2
- 9-5S-19E, N2, W2SE, NESE, E2SW, PT.NWSW
- 10-5S-19E, NW, W2NE
- 32-4S-19E, S2SE4
- 23-5S-18E, TR 1 COS 1920 1 acre\*\*
- 26-4S-19E, NWSW
- 2-5S-19E, LOTS 1-2-3-4, SW4, S2NW4, SW4NE4
- 3-5S-19E, E2SE, SENE, LOTS 1-2
- 26-4S-19E, S2SW
- 33-4S-19E, S2S2, NESE, SENE
- 34-4S-19E, ALL SECTION 34

- 35-4S-19E, W2, SE, N2NE, SWNE
- 9-5S-19E, SE4SE4\*\*
- 10-5S-19E, SW4, S2SE4
- 11-5S-19E, NE4SW4, S2SW4, N2SE4
- 14-5S-19E, N2NW4
- 15-5S-19E, NW4, N2NE4, SW4NE4
- 16-5S-19E, ALL
- 20-5S-19E, S2NE4, NW4SE4
- 21-5S-19E, NW4, W2NE4, E2SW4, W2SE4
- 23-5S-18E, S2NE4, N2SE4, SW4SE4, NE4SW4, SE4SW4 PT SW4SW4 LESS TRACT 1 COS 1920\*\*
- 26-5S-18E, NW4NE4, NE4NW4, PT NW4NW4
- 22-5S-18E, SW4SE4, PT SE4SE4

#### **Stillwater County**

- 27-4S-19E, S2S2
- 27-4S-19E, N2,N2S2\*\*
- 28-4S-19E, E2NE4, NE4SE4