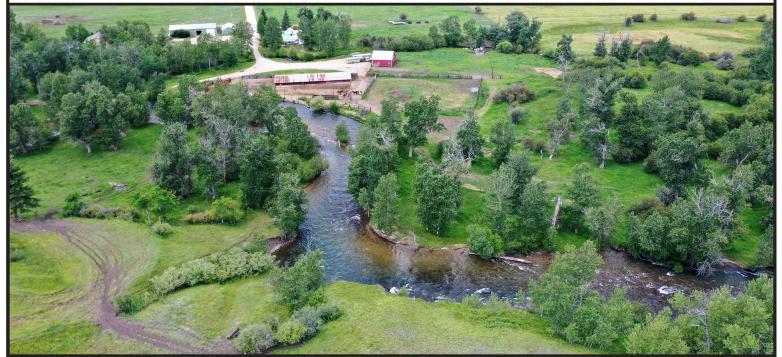

**ACREAGE:** 8,085.53 +/- total acres; 45.43 +/- irrigated acres and 8,040.10 +/- grassland acres. Property has two 40 acre BLM leases that will transfer upon sale.

**WATER:** The property has three creeks and one river that flow throughout; East Rosebud River, Beaver Creek, Spring Creek and West Fork Volney Creek.

### **OPTION 1: PRICE \$3,000,000.00**

Includes 502.836 +/- acres with approximately 1/4 mile on the East Rosebud River with 2 homes.

Includes 7581.28 +/- grassland acres.

Nate Espeland—Sales Person, 406-321-1234 (M)
Fay Espeland, Sales Person, 406-321-1235 (M)
Larry J. Hostetler, Managing Broker, 719-342-0665 (M)