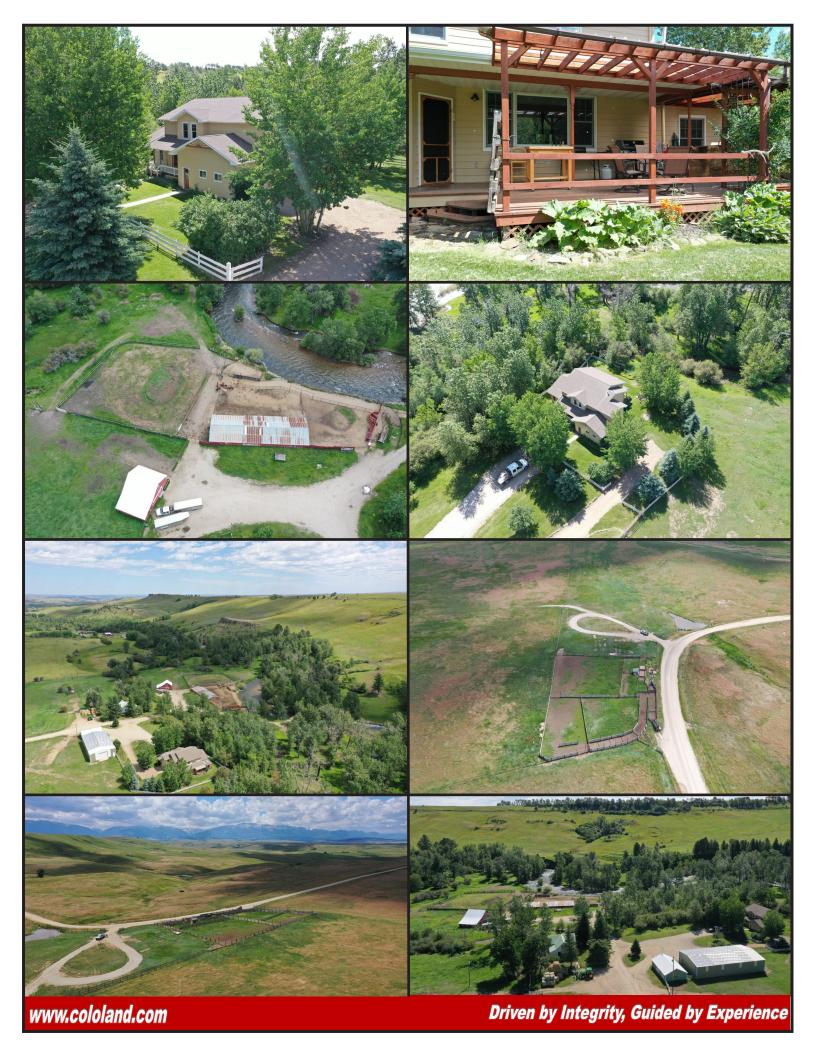

#### **IMPROVEMENTS:**

- Scales
- Shed
- 1 story house, 2272 sq.ft., forced air, 3 bedrooms, 1 full bath, detached garage
- 2 story house, 5346 sq.ft., forced air, 3 bedrooms, 2 full baths, open porch

- Implement shed
- Prefab building
- Lean-to
- Barn

### **OPTION 1: PRICE \$3,000,000.00**

Includes 502.836 +/- acres with approximately 1/4 mile on the East Rosebud River with 2 homes.

Includes 7581.28 +/- grassland acres.

Nate Espeland—Sales Person, 406-321-1234 (M)
Fay Espeland, Sales Person, 406-321-1235 (M)
Larry J. Hostetler, Managing Broker, 719-342-0665 (M)