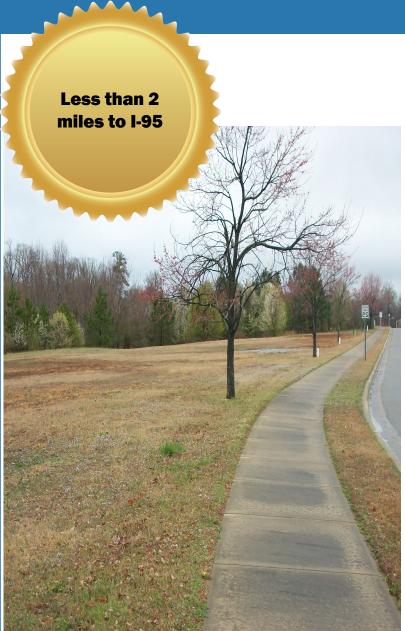

## **Directions:**

From Exit 171 on I-95, go northwest on Rt. 125 (Old Farm Rd.) for 1.6 miles. Turn west onto Gregory Dr. Watch for the tract signs.

The tracts are located in an established Medical Park/ Commercial subdivision. Current neighbors are various medical practices, veterinarian, fitness center, law offices, and a fire station to name a few. Most of these tracts are adjacent to the Halifax Regional Medical Center. Public water and sewer are available.