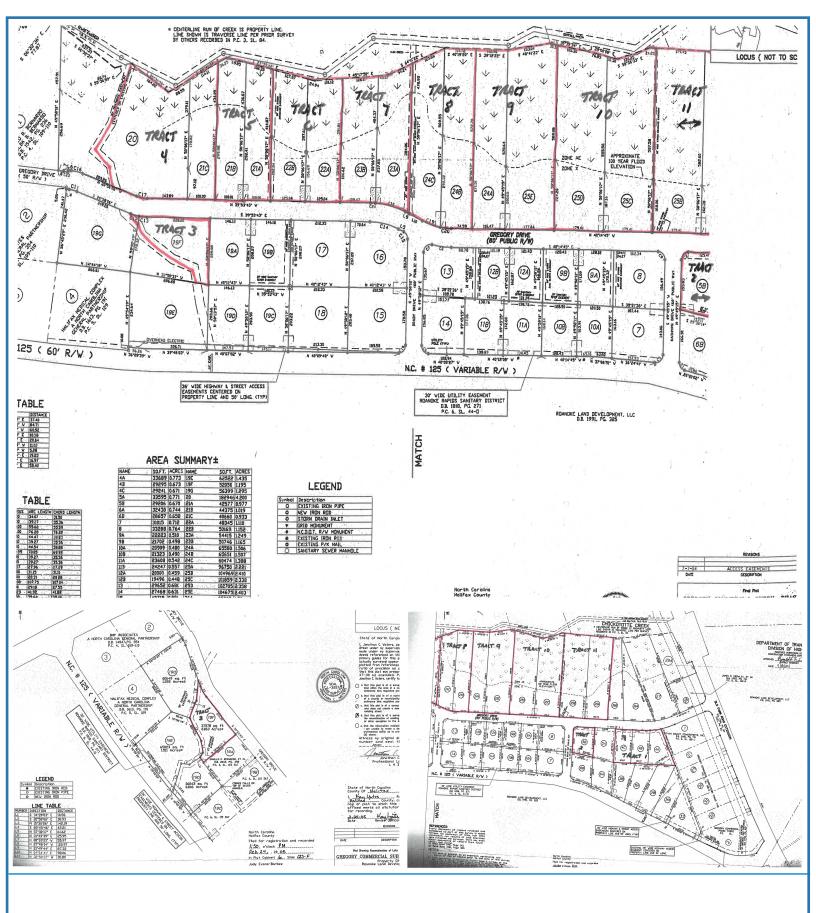

11 excellent commercial building sites in a prime location.

Tract 1: Lot 4A, Lot 4B and Lot 4C - 2.117 acres - \$89,000.00

**Tract 2: Lot 5B - 0.670 acres - SOLD** 

Tract 3: Lot 19F - 0.863 - \$19,000.00

Tract 4: Lot 20 and Lot 21C - 3.399 acres - \$69,000.00

Tract 5: Lot 21B Lot 21A - 1.996 acres - \$69,000.00

Tract 6: Lot 22B and Lot 22A - 2.262 acres - \$69,000.00

Tract 7: Lot 23B and Lot 23A - 2.414 acres - \$69,000.00

Tract 8: Lot 24C and lot 24B - 2.895 - \$30,000.00

Tract 9: Lot 24A and Lot 25E - 3.909 acres - \$30,000.00

Tract 10: Lot 25D and Lot 25C - 4.696 acres - \$45,000.00

Tract 11: Lot 25B and Lot 25A - 4.631 acres - \$30,000.00