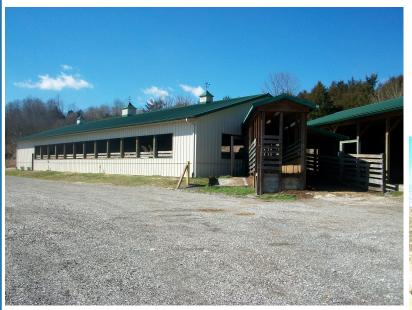

## FOR SALE

5,040 sq. ft. building on 5.003 acres

#### Location: 14265 Lee Hwy Buchanan, VA 24066

# Listed at **\$249,000**

Sale Managers: Pete Ramsey (434) 258-6611 or George McDaniel (434) 546-9235

- Well and septic installed
- 840 sq. ft. office/break room; 1.5 baths
- Excellent road frontage on Rt. 11 (Lee Hwy) with easy access to I-81
- Currently used as a cattle buying station, but may be converted to other uses permitted under A-1 zoning.