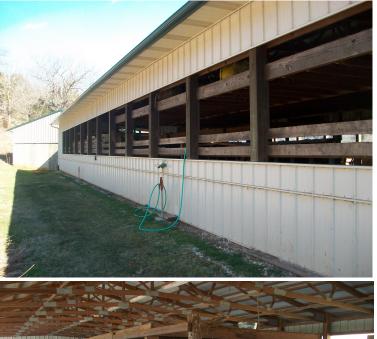

# Listed at **\$249,000**

Sale Managers: Pete Ramsey (434) 258-6611 or George McDaniel (434) 546-9235

- Well and septic installed
- 840 sq. ft. office/break room; 1.5 baths
- Excellent road frontage on Rt. 11 (Lee Hwy) with easy access to I-81
- Currently used as a cattle buying station, but may be converted to other uses permitted under A-1 zoning.