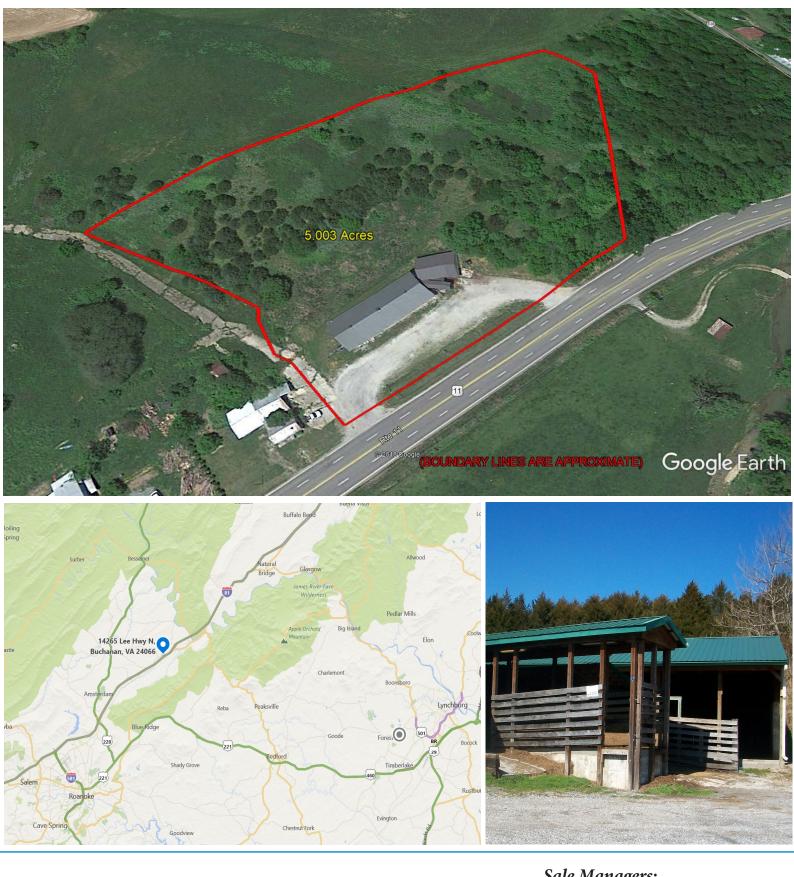

## FOR SALE

5,040 sq. ft. building on 5.003 acres

#### Location: 14265 Lee Hwy Buchanan, VA 24066

# Listed at **\$249,000**

Sale Managers: Pete Ramsey (434) 258-6611 or George McDaniel (434) 546-9235

- Well and septic installed
- 840 sq. ft. office/break room; 1.5 baths
- Excellent road frontage on Rt. 11 (Lee Hwy) with easy access to I-81
- Currently used as a cattle buying station, but may be converted to other uses permitted under A-1 zoning.