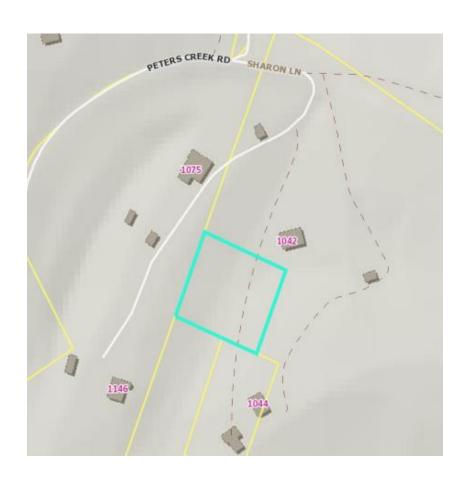

#### Lot 2 Mid-State Homes, Inc.

**Tax Map #:** 10- A- 52 **Link:** 10- A- 52

## **Parcel Information**

Owner: MID STATE HOMES INC

Parcel Number (RPC): 1005300

Address: 1042 Sharon Lane

Legal Acreage: 0.0000

| Year | Land Value | Improvement Value | Total Value |
|------|------------|-------------------|-------------|
| 2019 | \$8,000.00 | \$19,200.00       | \$27,200.00 |