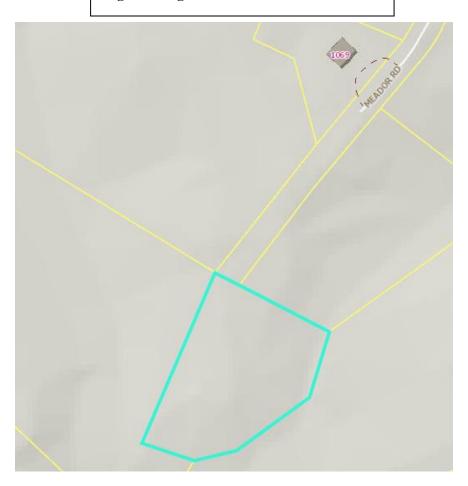

#### Lot 8 Milton, Robert., et al.

**Tax Map #:** 207- A- 35 **Link:** 207- A- 35

## **Parcel Information**

**Owner: MILTON ROBERT** 

Parcel Number (RPC): 20704500

**Description:** Lick Run

Legal Acreage: 1.6500

| Year | Land Value  | Improvement Value | Total Value |
|------|-------------|-------------------|-------------|
| 2019 | \$22,000.00 | \$0.00            | \$22,000.00 |