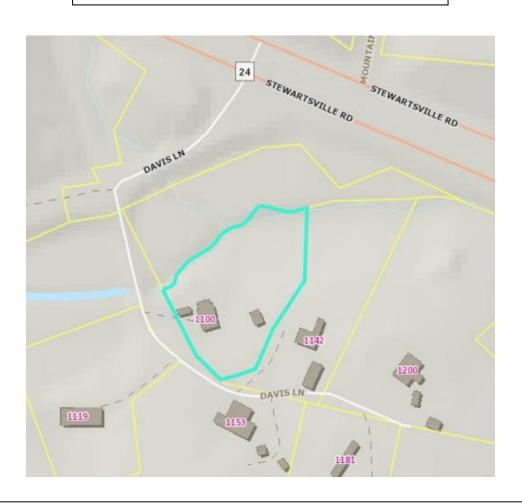

#### Lot 4 Perry, Sr., Donald N., et al.

**Tax Map #:** 156- A- 60 **Link:** 156- A- 60

#### **Parcel Information**

Owner: PERRY DONALD N & PERRY DAVID ALLAN

Parcel Number (RPC): 15607600

Address: 1100 Davis Lane

Legal Acreage: 0.0000

| Yea | r Land Value  | Improvement Val | ue Total Value |
|-----|---------------|-----------------|----------------|
| 201 | 9 \$20,000.00 | \$13,800.00     | \$33,800.00    |