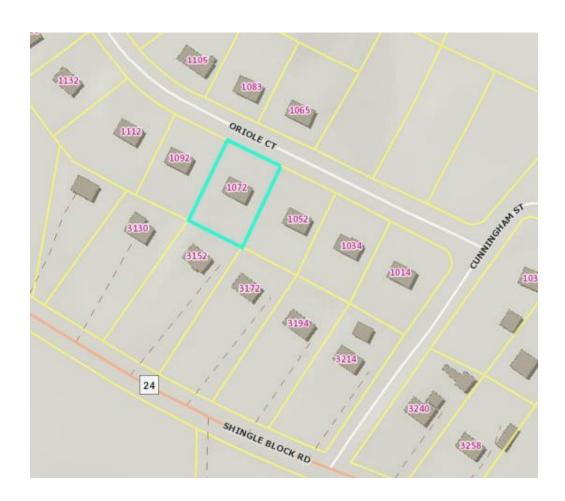

#### Lot 6 Bonds, Alice B., et al.

**Tax Map #:** 199A- 1- 13 **Link:** 199A- 1- 13

# **Parcel Information**

Owner: BONDS ALICE B

Parcel Number (RPC): 19912500

Address: 1072 Oriole Court

Legal Acreage: 0.0000

| Year | <b>Land Value</b> | Improvement Value | Total Value |
|------|-------------------|-------------------|-------------|
| 2019 | \$12,000.00       | \$0.00            | \$12,000.00 |