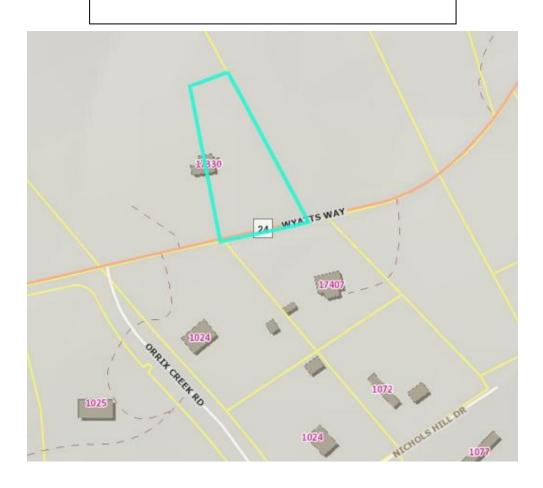

#### Lot 7 Jones, William T., et al.

**Tax Map #:** 203- A- 64 **Link:** 203- A- 64

#### **Parcel Information**

Owner: JONES WILLIAM T & HERBERT MCKINLEY

Parcel Number (RPC): 20307700

**Description:** Rocky Mt. Pike Par D

Legal Acreage: 0.5700

| Year | Land Value  | Improvement Value | Total Value |
|------|-------------|-------------------|-------------|
| 2019 | \$20,000.00 | \$0.00            | \$20,000.00 |