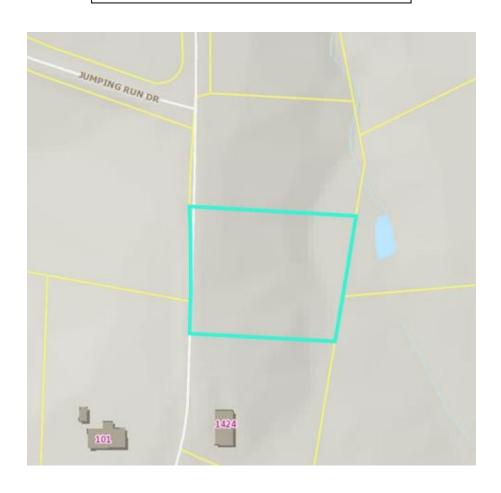

John A. Rife, Esq.
Taxing Authority Consulting Services, PC
RE: Town and County of Bedford Auction
P.O. Box 31800
Henrico, Virginia 23294-1800

Lot 1 Thelma Ragland., et al.

**Tax Map #:** 9- A- 44 **Link:** 9- A- 44

#### **Parcel Information**

Owner: RAGLAND THELMA

Parcel Number (RPC): 905500

Address: 1425 Discovery Trail

Legal Acreage: 1.3800

| Year | Land Value  | Improvement Value | <b>Total Value</b> |
|------|-------------|-------------------|--------------------|
| 2019 | \$15,000.00 | \$2,700.00        | \$17,700.00        |