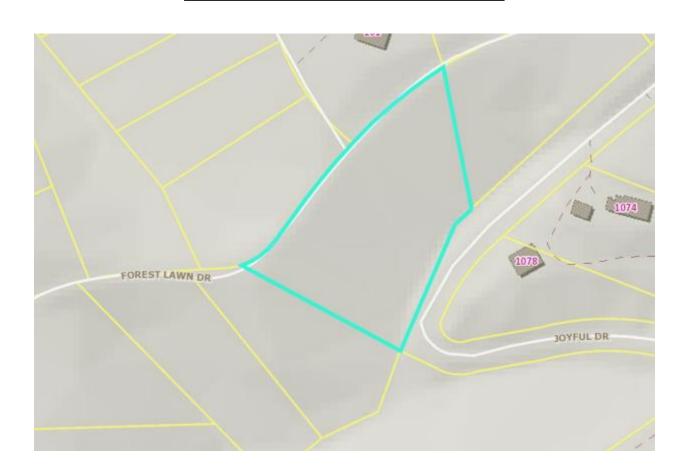

#### Lot 11 Love, Daniel J., et al.

**Tax Map #:** 220E- 2- 84 **Link:** 220E- 2- 84

## **Parcel Information**

Owner: LOVE DANIEL J

Parcel Number (RPC): 2205700

Address: Beechwood West LT 84 SC C2

Legal Acreage: 1.7600

| Year | Land Value | Improvement Value | <b>Total Value</b> |
|------|------------|-------------------|--------------------|
| 2019 | \$8,000.00 | \$0.00            | \$8,000.00         |