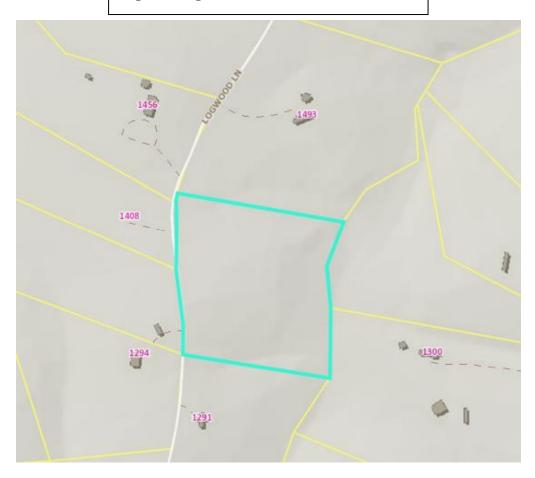

#### Lot 12 Scruggs, William H., et al.

**Tax Map #:** 246- 3- 4 **Link:** 246- 3- 4

#### **Parcel Information**

Owner: SCRUGGS WILLIAM H

Parcel Number (RPC): 24600048

**Description:** Lakewood SEC II

Legal Acreage: 7.1000

| Year | Land Value  | Improvement Value | <b>Total Value</b> |
|------|-------------|-------------------|--------------------|
| 2019 | \$17,800.00 | \$0.00            | \$17,800.00        |