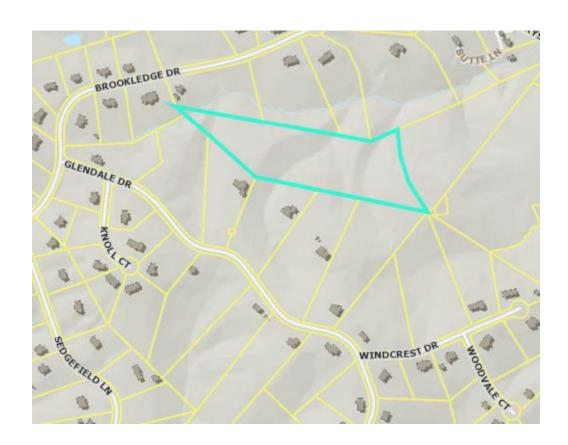

# Lot 3 Hardy, Ann., et al.

**Tax Map #:** 156- A- 43 **Link:** 156- A- 43

#### **Parcel Information**

Owner: HARDY ANN

Parcel Number (RPC): 15605600

**Description:** Falling Creek

Legal Acreage: 9.2500

| Year | Land Value  | Improvement Value | Total Value |
|------|-------------|-------------------|-------------|
| 2019 | \$37,000.00 | \$0.00            | \$37,000.00 |