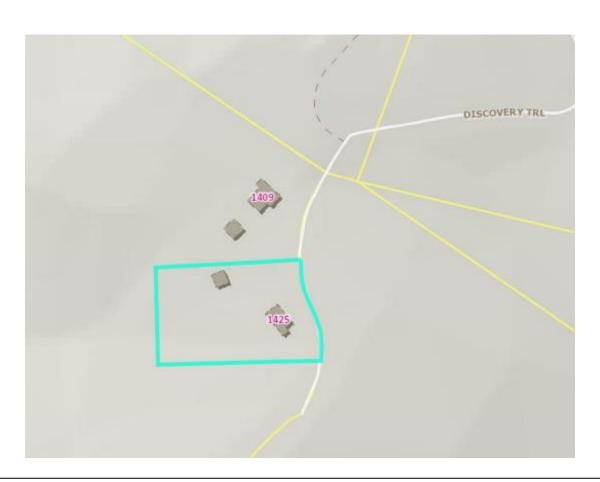

John A. Rife, Esq.
Taxing Authority Consulting Services, PC
RE: Town and County of Bedford Auction
P.O. Box 31800
Henrico, Virginia 23294-1800

Lot 1 Thelma Ragland., et al.

**Tax Map #:** 9- A- 44 **Link:** 9- A- 44

#### **Parcel Information**

Owner: RAGLAND THELMA

Parcel Number (RPC): 905500

Address: 1425 Discovery Trail

Legal Acreage: 1.3800

| Year | Land Value  | Improvement Value | <b>Total Value</b> |
|------|-------------|-------------------|--------------------|
| 2019 | \$15,000.00 | \$2,700.00        | \$17,700.00        |