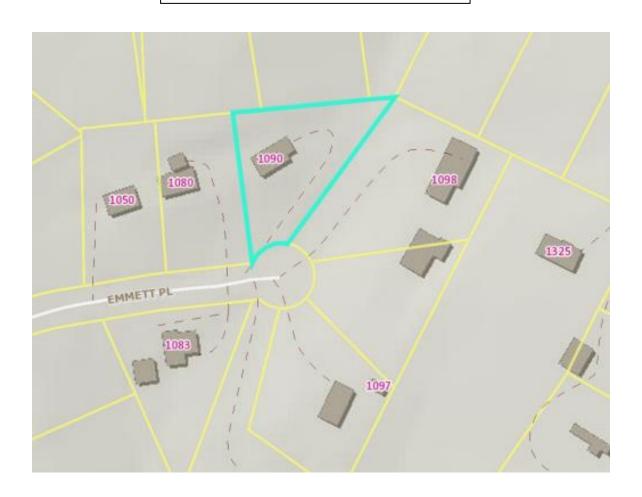

Lot 5 Powers, Milton E., et al.

**Tax Map #:** 173A- 2- 3 **Link:** 173A- 2- 3

## **Parcel Information**

Owner: POWERS MILTON E

Parcel Number (RPC): 17330000

Address: 1090 Emmett Place

Legal Acreage: 0.0000

| Year | Land Value  | Improvement Value | <b>Total Value</b> |
|------|-------------|-------------------|--------------------|
| 2019 | \$20,000.00 | \$25,800.00       | \$45,800.00        |