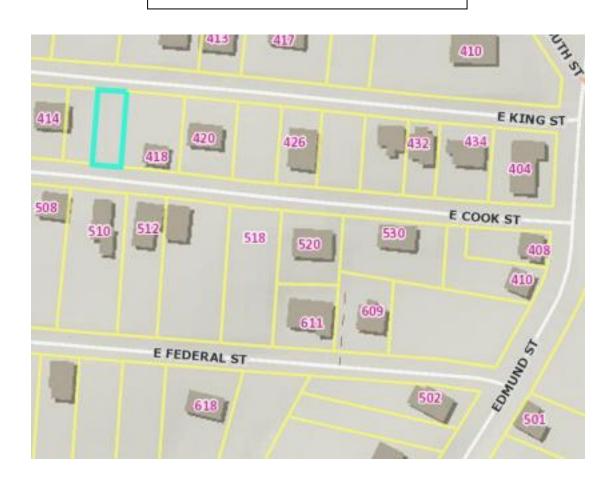

#### Lot 10 Leftwich, Mary, Heirs., et al.

**Tax Map #:** 214- A- 85 **Link:** 214- A- 85

#### **Parcel Information**

**Owner: LEFTWICH MARY HEIRS** 

Parcel Number (RPC): 80501608

Address: King St.

Legal Acreage: 0.0000

| Year | Land Value | Improvement Value | <b>Total Value</b> |
|------|------------|-------------------|--------------------|
| 2019 | \$5,000.00 | \$0.00            | \$5,000.00         |