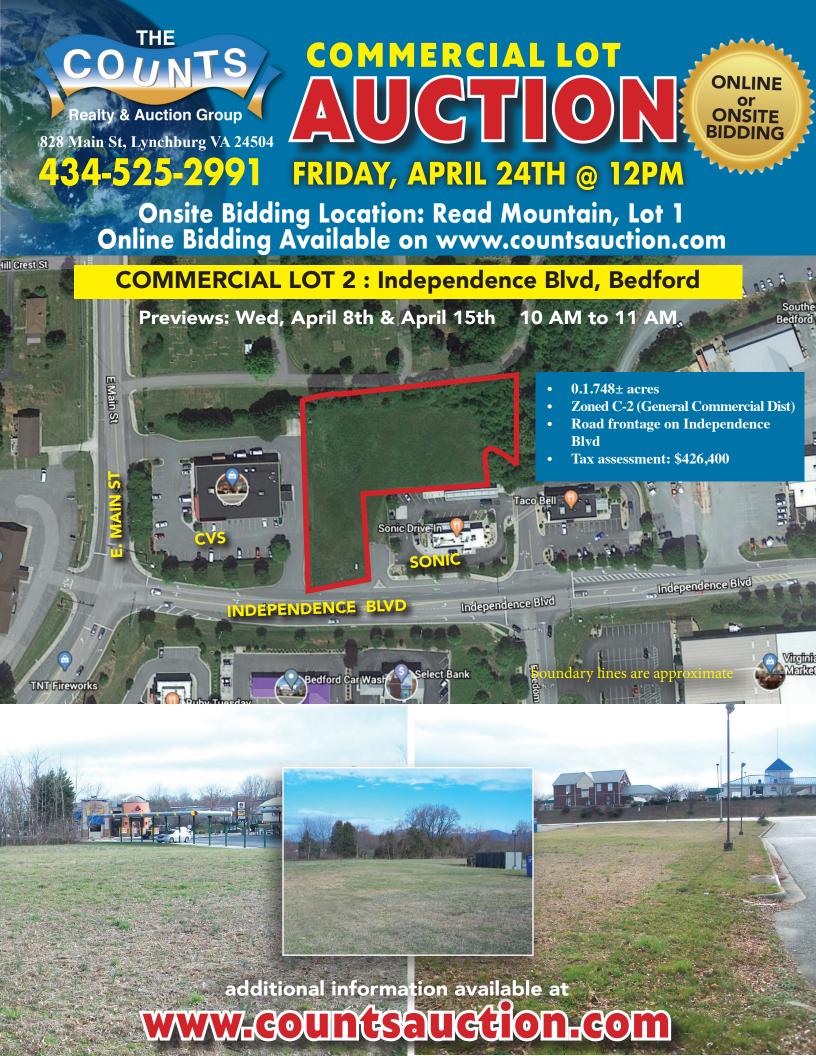

### **COMMERCIAL LOT 2**

Location: 985 Independence Blvd, Bedford

**Description:** 1.748± acres located between Sonic Drive In & CVS Pharmacy. Property is "pad ready" with great access and visibility. Public water & sewer nearby. Over 100' frontage on Independence Blvd, zoned C-2 (General Commercial District).

**Tax Assessment:** \$426,400

Tax Map #: 237-A-1D