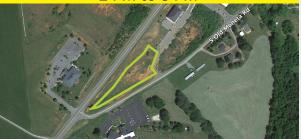

## COMMERCIAL LOT AUCTION FRIDAY, APRIL 24TH @ 12PM

ONLINE or ONSITE BIDDING

Onsite Bidding Location: Read Mountain, Lot 1 Online Bidding Available on www.countsauction.com

COMMERCIAL LOT 3: Moneta Rd, Moneta Previews: Wed, April 8th & April 15th 2 PM TO 3 PM

122

- 1.51± acres
- Zoned Commercial
- Road frontage on Moneta Rd & S
  Old Moneta Rd
- Tax assessment: \$460,400

THE

COUNTS

**Realty & Auction Group** 

828 Main St, Lynchburg VA 24504

34-525-2991

boundary lines are approximate

Old Moneta

additional information available at