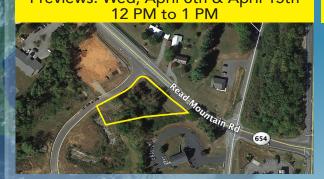

#### COMMERCIAL LOT AUCTION ONLINE OF ONSITE BIDDING FRIDAY, APRIL 24TH @ 12PM

Onsite Bidding Location: Read Mountain, Lot 1 Online Bidding Available on www.countsauction.com

COMMERCIAL LOT 1 : Read Mountain Rd, Roanoke Previews: Wed, April 8th & April 15th 12 PM to 1 PM

Read Mountain Rd

1059

Terese

- 0.777± acres
- Zoned B-2 (Business District)
- Road frontage on Read Mtn Rd & Teresa Ln.
- Tax assessment: \$155,400

THE

COUNTS

**Realty & Auction Group** 

828 Main St, Lynchburg VA 24504

34-525-2991

ALT

220

1

Shell

654

additional information available at