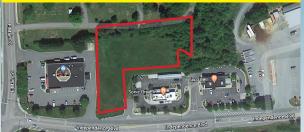

### **COMMERCIAL LOT 2**

Location: 985 Independence Blvd, Bedford

**Description:** 1.748± acres located between Sonic Drive In & CVS Pharmacy. Property is "pad ready" with great access and visibility. Public water & sewer nearby. Over 100' frontage on Independence Blvd, zoned C-2 (General Commercial District).

**Tax Assessment:** \$426,400

Tax Map #: 237-A-1D