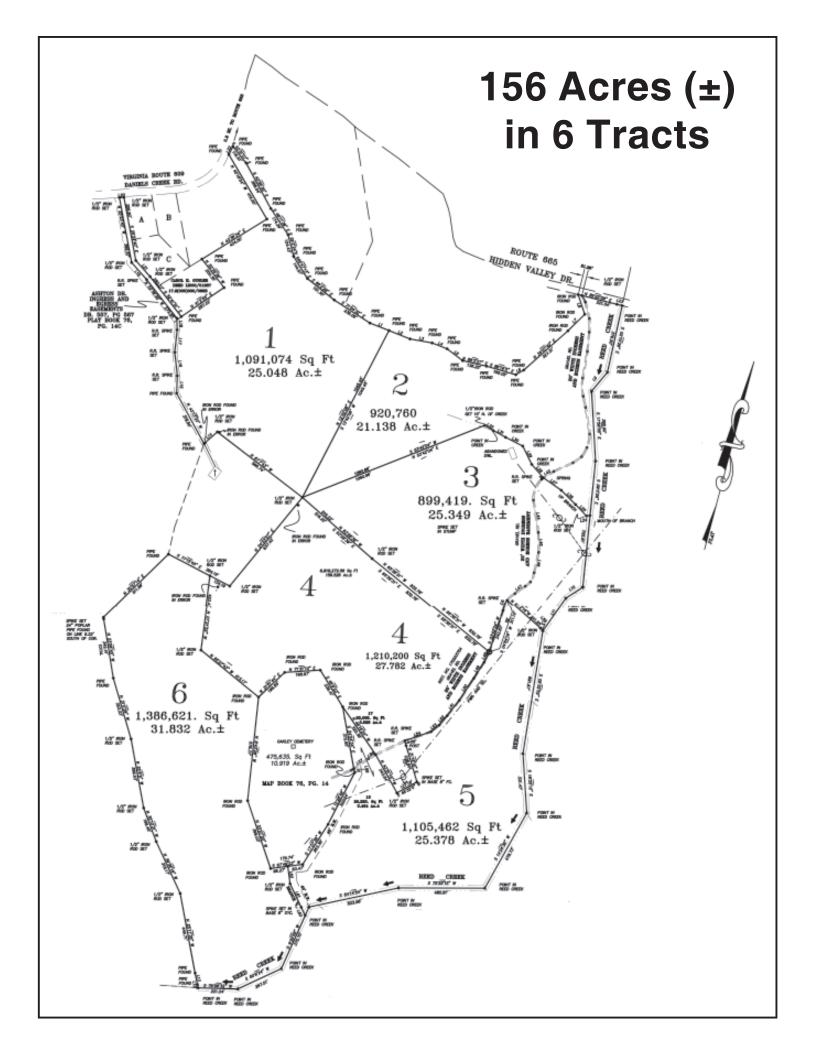

## AUCTION AUCTION 156 Acres (1) 156 Acres (±) in 6 Tracts

Hidden Valley Drive & Daniels Creek Rd., Martinsville, VA

## Saturday, June 20, 2020 12:00 Noon

This is your chance to set the price on beautiful estate size tracts in Henry County, Virginia. All of these tracts are greater than 20 acres (±) and are level to rolling. Each tract offers multiple home sites and would be ideal for your horses or cattle. Four of the six tracts front on scenic Reed Creek. There is also an abundance of deer and turkey and plenty of room for your ATV's. You can buy 1 tract or multiple tracts! Property is zoned A1. Sellers are ready to let it go!

Inspection: Drive over anytime! Plats available @ countsauction.com

Terms: 5% down balance @ closing. A 10% Buyers Premium will be added to high bid to determine contract price.

Announcements made day of sale take precedence over all printed materials.