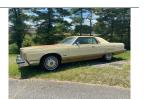

Quantity: 1

9 1976 MERCURY GRAND MARQUIS 80,585 MILES 6Z61S556085 NEEDS FUEL TANK DROPPED AND CLEANED WILL NOT RUN WITHOUT FUEL ASSISTANCE Quantity: 1

10 1978 CHEVROLET CAPRICE CLASSIC 102,250 MILES 1N47L8S322820 350ci V8, AUTOMATIC, F41 SUSPENSION, BEEN SETTING SINCE 1998 Quantity: 1