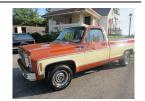

#### A072520 18942 Forest Rd Auction 7/25/2020

Forest Rd Auction

21 1976 CHEVROLET SILVERADO 195,668 MILES CCS146B150649 454ci Trailering Special Automatic w/AC Runs Great Quantity: 1

22 2005 NEWMAR KOUNTRY STAR 72,674 MILES 4VZBN1B945C051193 1 OWNER "NEW \$230,000"