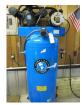

### A072520 18942 Forest Rd Auction 7/25/2020

| 1 01050 1 | 1 1 1 1 1 1 1 1 1 1 1 1 1 1 1 1 1 1 1 1            |           |
|-----------|----------------------------------------------------|-----------|
| 53        | SMALL REFRIGERATOR AND HEATER Quantity: 1          |           |
| 54        | T TECH TRANSMISSION FLUSH MACHINE<br>Quantity: 1   |           |
| 55        | ACCU-TURN 600 WHEEL BALANCING MACHINE Quantity: 1  |           |
| 56        | CONTENTS OF WALL SHELF Quantity: 1                 |           |
| 57        | ARO GREASE PUMP Quantity: 1                        |           |
| 58        | AIR HOSE REEL<br>Quantity: 1                       |           |
| 59        | AIR HOSE REEL<br>Quantity: 1                       |           |
| 60        | CRAFTSMAN 33 GAL 6HP AIR COMPRESSOR<br>Quantity: 1 | CRAFISMAN |
|           |                                                    |           |