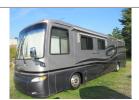

#### A072520 18942 Forest Rd Auction 7/25/2020

Forest Rd Auction

21 1976 CHEVROLET SILVERADO 195,668 MILES CCS146B150649 454ci Trailering Special Automatic w/AC Runs Great Quantity: 1

22 2005 NEWMAR KOUNTRY STAR 72,674 MILES 4VZBN1B945C051193 1 OWNER "NEW \$230,000"