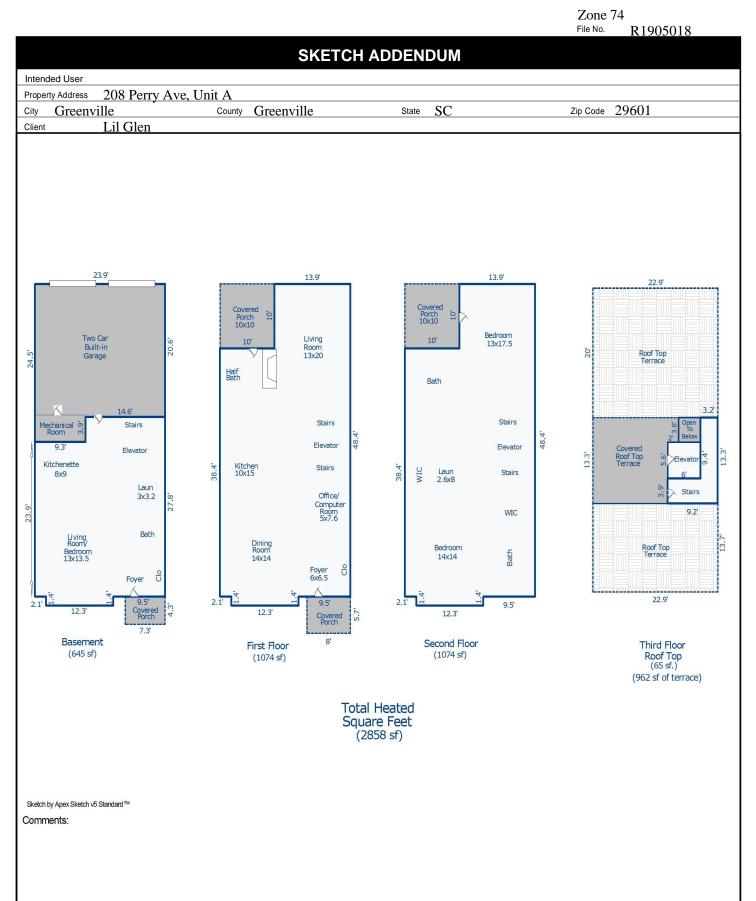

| AREA CALCULATIONS SUMMARY                  |                                                                                                                                                                                                                    |                                                                         |                                                 | LIVING AREA BREAKDOWN                                |                                                              |  |
|--------------------------------------------|--------------------------------------------------------------------------------------------------------------------------------------------------------------------------------------------------------------------|-------------------------------------------------------------------------|-------------------------------------------------|------------------------------------------------------|--------------------------------------------------------------|--|
| Code                                       | Description                                                                                                                                                                                                        | Net Size                                                                | Net Totals                                      | Breakdown Subtotals                                  | 5                                                            |  |
| GLA1<br>GLA2<br>GLA3<br>BSMT<br>GAR<br>P/P | First Floor<br>Second Floor<br>Third Floor-Stairs<br>Basement<br>Two Car Garage<br>Covered Porch<br>Covered Porch<br>Covered Porch<br>Covered Porch<br>Roof Top Terrace<br>Roof Top Terrace<br>Cov.Rooftop Terrace | 1073.981073.9865.96645.37528.6145.60100.00100.0031.39458.00313.73189.81 | 1073.98<br>1073.98<br>65.96<br>645.37<br>528.61 | $\begin{array}{cccccccccccccccccccccccccccccccccccc$ | 7.76<br>7.22<br>9.00<br>9.00<br>7.22<br>7.76<br>0.08<br>5.88 |  |
| Ne                                         | t LIVABLE Area                                                                                                                                                                                                     | (rounded)                                                               | 2214                                            | 8 Items (rounded) 2                                  | 2214                                                         |  |