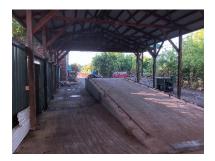

## PROPERTY LOCATION: 1215 5<sup>TH</sup> St., Bristol, TN. 37620 WEDNESDAY, AUGUST 19, 2020 @ 12:00 NOON

What a great opportunity to purchase a historic commercial property close to Downtown Bristol, TN! This 148,000 sq. ft. manufacturing facility is comprised of several buildings with various ceiling heights, concrete and wood floors, 6 loading docks, multiple overhead doors, sprinklers, and freight elevators! It is zoned M-2 and would be ideal for commercial storage, warehousing and distribution, self-storage, and light manufacturing to name just a few of the possible uses! The building would be ideal for multiple tenants! The 6.67± AC is level and offers ample parking and room for expansion. The site joins the railroad and previously had an active rail side. The Owner is highly motivated to sell! DO NOT miss this opportunity!