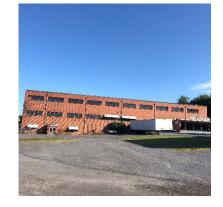

## PROPERTY LOCATION: 1215 5<sup>TH</sup> St., Bristol, TN. 37620 WEDNESDAY, AUGUST 19, 2020 @ 12:00 NOON

What a great opportunity to purchase a historic commercial property close to Downtown Bristol, TN! This 148,000 sq. ft. manufacturing facility is comprised of several buildings with various ceiling heights, concrete and wood floors, 6 loading docks, multiple overhead doors, sprinklers, and freight elevators! It is zoned M-2 and would be ideal for commercial storage, warehousing and distribution, self-storage, and light manufacturing to name just a few of the possible uses! The building would be ideal for multiple tenants! The 6.67± AC is level and offers ample parking and room for expansion. The site joins the railroad and previously had an active rail side. The Owner is highly motivated to sell! DO NOT miss this opportunity!