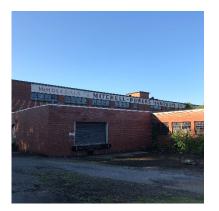

## PROPERTY LOCATION: 1215 5<sup>TH</sup> St., Bristol, TN. 37620 WEDNESDAY, AUGUST 19, 2020 @ 12:00 NOON

What a great opportunity to purchase a historic commercial property close to Downtown Bristol, TN! This 148,000 sq. ft. manufacturing facility is comprised of several buildings with various ceiling heights, concrete and wood floors, 6 loading docks, multiple overhead doors, sprinklers, and freight elevators! It is zoned M-2 and would be ideal for commercial storage, warehousing and distribution, self-storage, and light manufacturing to name just a few of the possible uses! The building would be ideal for multiple tenants! The 6.67± AC is level and offers ample parking and room for expansion. The site joins the railroad and previously had an active rail side. The Owner is highly motivated to sell! DO NOT miss this opportunity!