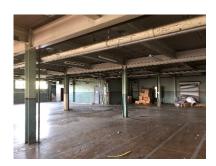

## PROPERTY LOCATION: 1215 5<sup>TH</sup> St., Bristol, TN. 37620 WEDNESDAY, AUGUST 19, 2020 @ 12:00 NOON

What a great opportunity to purchase a historic commercial property close to Downtown Bristol, TN! This 148,000 sq. ft. manufacturing facility is comprised of several buildings with various ceiling heights, concrete and wood floors, 6 loading docks, multiple overhead doors, sprinklers, and freight elevators! It is zoned M-2 and would be ideal for commercial storage, warehousing and distribution, self-storage, and light manufacturing to name just a few of the possible uses! The building would be ideal for multiple tenants! The 6.67± AC is level and offers ample parking and room for expansion. The site joins the railroad and previously had an active rail side. The Owner is highly motivated to sell! DO NOT miss this opportunity!