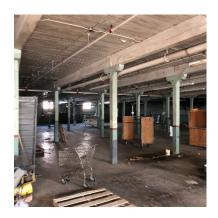

## PROPERTY LOCATION: 1215 5<sup>TH</sup> St., Bristol, TN. 37620 WEDNESDAY, AUGUST 19, 2020 @ 12:00 NOON

What a great opportunity to purchase a historic commercial property close to Downtown Bristol, TN! This 148,000 sq. ft. manufacturing facility is comprised of several buildings with various ceiling heights, concrete and wood floors, 6 loading docks, multiple overhead doors, sprinklers, and freight elevators! It is zoned M-2 and would be ideal for commercial storage, warehousing and distribution, self-storage, and light manufacturing to name just a few of the possible uses! The building would be ideal for multiple tenants! The 6.67± AC is level and offers ample parking and room for expansion. The site joins the railroad and previously had an active rail side. The Owner is highly motivated to sell! DO NOT miss this opportunity!