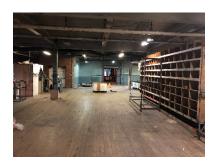

## PROPERTY LOCATION: 1215 5<sup>TH</sup> St., Bristol, TN. 37620 WEDNESDAY, AUGUST 19, 2020 @ 12:00 NOON

What a great opportunity to purchase a historic commercial property close to Downtown Bristol, TN! This 148,000 sq. ft. manufacturing facility is comprised of several buildings with various ceiling heights, concrete and wood floors, 6 loading docks, multiple overhead doors, sprinklers, and freight elevators! It is zoned M-2 and would be ideal for commercial storage, warehousing and distribution, self-storage, and light manufacturing to name just a few of the possible uses! The building would be ideal for multiple tenants! The 6.67± AC is level and offers ample parking and room for expansion. The site joins the railroad and previously had an active rail side. The Owner is highly motivated to sell! DO NOT miss this opportunity!