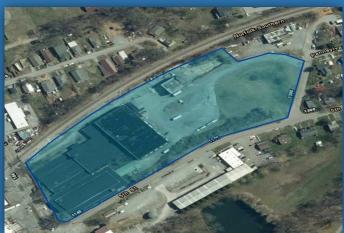

## PROPERTY LOCATION: 1215 5<sup>TH</sup> St., Bristol, TN. 37620 WEDNESDAY, AUGUST 19, 2020 @ 12:00 NOON

What a great opportunity to purchase a historic commercial property close to Downtown Bristol, TN! This 148,000 sq. ft. manufacturing facility is comprised of several buildings with various ceiling heights, concrete and wood floors, 6 loading docks, multiple overhead doors, sprinklers, and freight elevators! It is zoned M-2 and would be ideal for commercial storage, warehousing and distribution, self-storage, and light manufacturing to name just a few of the possible uses! The building would be ideal for multiple tenants! The 6.67± AC is level and offers ample parking and room for expansion. The site joins the railroad and previously had an active rail side. The Owner is highly motivated to sell! DO NOT miss this opportunity!