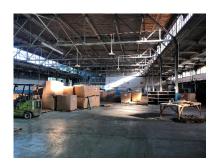

## PROPERTY LOCATION: 1215 5<sup>TH</sup> St., Bristol, TN. 37620 WEDNESDAY, AUGUST 19, 2020 @ 12:00 NOON

What a great opportunity to purchase a historic commercial property close to Downtown Bristol, TN! This 148,000 sq. ft. manufacturing facility is comprised of several buildings with various ceiling heights, concrete and wood floors, 6 loading docks, multiple overhead doors, sprinklers, and freight elevators! It is zoned M-2 and would be ideal for commercial storage, warehousing and distribution, self-storage, and light manufacturing to name just a few of the possible uses! The building would be ideal for multiple tenants! The 6.67± AC is level and offers ample parking and room for expansion. The site joins the railroad and previously had an active rail side. The Owner is highly motivated to sell! DO NOT miss this opportunity!