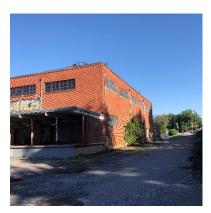

## PROPERTY LOCATION: 1215 5<sup>TH</sup> St., Bristol, TN. 37620 WEDNESDAY, AUGUST 19, 2020 @ 12:00 NOON

What a great opportunity to purchase a historic commercial property close to Downtown Bristol, TN! This 148,000 sq. ft. manufacturing facility is comprised of several buildings with various ceiling heights, concrete and wood floors, 6 loading docks, multiple overhead doors, sprinklers, and freight elevators! It is zoned M-2 and would be ideal for commercial storage, warehousing and distribution, self-storage, and light manufacturing to name just a few of the possible uses! The building would be ideal for multiple tenants! The 6.67± AC is level and offers ample parking and room for expansion. The site joins the railroad and previously had an active rail side. The Owner is highly motivated to sell! DO NOT miss this opportunity!