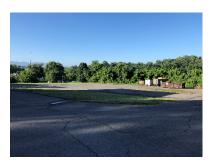

## PROPERTY LOCATION: 1215 5<sup>TH</sup> St., Bristol, TN. 37620 WEDNESDAY, AUGUST 19, 2020 @ 12:00 NOON

What a great opportunity to purchase a historic commercial property close to Downtown Bristol, TN! This 148,000 sq. ft. manufacturing facility is comprised of several buildings with various ceiling heights, concrete and wood floors, 6 loading docks, multiple overhead doors, sprinklers, and freight elevators! It is zoned M-2 and would be ideal for commercial storage, warehousing and distribution, self-storage, and light manufacturing to name just a few of the possible uses! The building would be ideal for multiple tenants! The 6.67± AC is level and offers ample parking and room for expansion. The site joins the railroad and previously had an active rail side. The Owner is highly motivated to sell! DO NOT miss this opportunity!