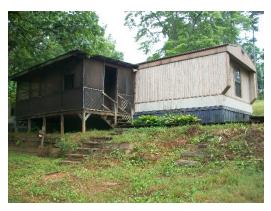

## WEDNESDAY, AUGUST 19TH @ 6:00PM

Auction Location: 103 Dawnridge Lane, Thaxton, VA. 24174

1.47± Acres
including a 980 sq. ft.
manufactured house
with 2BRS & 2BAS

**Directions:** From Rt. 460 between Bedford and Montvale, turn south on Rt. 726 (Wilkerson Mill Rd) and go 1.0 miles. Bear left on Rt. 726 as it becomes Quarterwood Rd. Go 1.2 miles to Rt. 691 (Quarles Rd). Turn left onto Quarles Rd. and go 0.5 miles to Rt. 619 (Pendleton Rd). Turn right onto Pendleton Rd and go 1.1 miles to Fairdale Rd. Turn left onto Fairdale Rd and go 0.3 miles to Dawnridge Lane. Turn left onto Dawn ridge Lane and watch for the auction sign on the right.