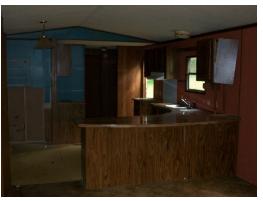

## WEDNESDAY, AUGUST 19TH @ 6:00PM

Auction Location: 103 Dawnridge Lane, Thaxton, VA. 24174

1.47± Acres
including a 980 sq. ft.
manufactured house
with 2BRS & 2BAS

**Directions:** From Rt. 460 between Bedford and Montvale, turn south on Rt. 726 (Wilkerson Mill Rd) and go 1.0 miles. Bear left on Rt. 726 as it becomes Quarterwood Rd. Go 1.2 miles to Rt. 691 (Quarles Rd). Turn left onto Quarles Rd. and go 0.5 miles to Rt. 619 (Pendleton Rd). Turn right onto Pendleton Rd and go 1.1 miles to Fairdale Rd. Turn left onto Fairdale Rd and go 0.3 miles to Dawnridge Lane. Turn left onto Dawn ridge Lane and watch for the auction sign on the right.