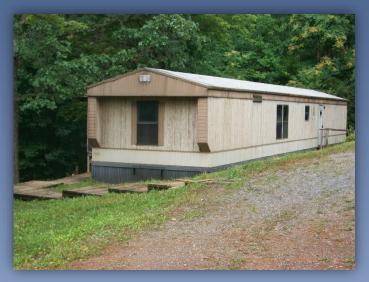

## WEDNESDAY, AUGUST 19TH @ 6:00PM

Auction Location: 103 Dawnridge Lane, Thaxton, VA. 24174

1.47± Acres
including a 980 sq. ft.
manufactured house
with 2BRS & 2BAS

**Directions:** From Rt. 460 between Bedford and Montvale, turn south on Rt. 726 (Wilkerson Mill Rd) and go 1.0 miles. Bear left on Rt. 726 as it becomes Quarterwood Rd. Go 1.2 miles to Rt. 691 (Quarles Rd). Turn left onto Quarles Rd. and go 0.5 miles to Rt. 619 (Pendleton Rd). Turn right onto Pendleton Rd and go 1.1 miles to Fairdale Rd. Turn left onto Fairdale Rd and go 0.3 miles to Dawnridge Lane. Turn left onto Dawn ridge Lane and watch for the auction sign on the right.