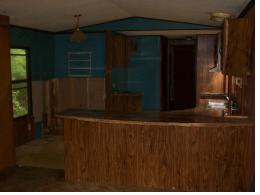

## WEDNESDAY, AUGUST 19TH @ 6:00PM

Auction Location: 103 Dawnridge Lane, Thaxton, VA. 24174

1.47± Acres
including a 980 sq. ft.
manufactured house
with 2BRS & 2BAS

**Directions:** From Rt. 460 between Bedford and Montvale, turn south on Rt. 726 (Wilkerson Mill Rd) and go 1.0 miles. Bear left on Rt. 726 as it becomes Quarterwood Rd. Go 1.2 miles to Rt. 691 (Quarles Rd). Turn left onto Quarles Rd. and go 0.5 miles to Rt. 619 (Pendleton Rd). Turn right onto Pendleton Rd and go 1.1 miles to Fairdale Rd. Turn left onto Fairdale Rd and go 0.3 miles to Dawnridge Lane. Turn left onto Dawn ridge Lane and watch for the auction sign on the right.