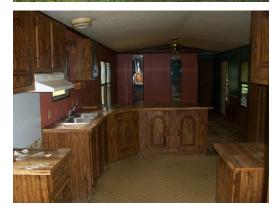

## WEDNESDAY, AUGUST 19TH @ 6:00PM

Auction Location: 103 Dawnridge Lane, Thaxton, VA. 24174

1.47± Acres
including a 980 sq. ft.
manufactured house
with 2BRS & 2BAS

**Directions:** From Rt. 460 between Bedford and Montvale, turn south on Rt. 726 (Wilkerson Mill Rd) and go 1.0 miles. Bear left on Rt. 726 as it becomes Quarterwood Rd. Go 1.2 miles to Rt. 691 (Quarles Rd). Turn left onto Quarles Rd. and go 0.5 miles to Rt. 619 (Pendleton Rd). Turn right onto Pendleton Rd and go 1.1 miles to Fairdale Rd. Turn left onto Fairdale Rd and go 0.3 miles to Dawnridge Lane. Turn left onto Dawn ridge Lane and watch for the auction sign on the right.