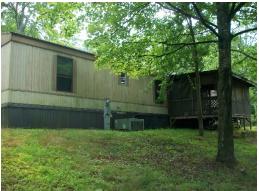

## WEDNESDAY, AUGUST 19TH @ 6:00PM

Auction Location: 103 Dawnridge Lane, Thaxton, VA. 24174

1.47± Acres
including a 980 sq. ft.
manufactured house
with 2BRS & 2BAS

**Directions:** From Rt. 460 between Bedford and Montvale, turn south on Rt. 726 (Wilkerson Mill Rd) and go 1.0 miles. Bear left on Rt. 726 as it becomes Quarterwood Rd. Go 1.2 miles to Rt. 691 (Quarles Rd). Turn left onto Quarles Rd. and go 0.5 miles to Rt. 619 (Pendleton Rd). Turn right onto Pendleton Rd and go 1.1 miles to Fairdale Rd. Turn left onto Fairdale Rd and go 0.3 miles to Dawnridge Lane. Turn left onto Dawn ridge Lane and watch for the auction sign on the right.