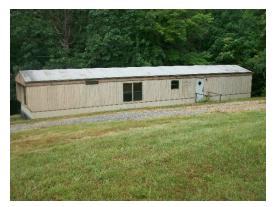

## WEDNESDAY, AUGUST 19TH @ 6:00PM

Auction Location: 103 Dawnridge Lane, Thaxton, VA. 24174

1.47± Acres
including a 980 sq. ft.
manufactured house
with 2BRS & 2BAS

**Directions:** From Rt. 460 between Bedford and Montvale, turn south on Rt. 726 (Wilkerson Mill Rd) and go 1.0 miles. Bear left on Rt. 726 as it becomes Quarterwood Rd. Go 1.2 miles to Rt. 691 (Quarles Rd). Turn left onto Quarles Rd. and go 0.5 miles to Rt. 619 (Pendleton Rd). Turn right onto Pendleton Rd and go 1.1 miles to Fairdale Rd. Turn left onto Fairdale Rd and go 0.3 miles to Dawnridge Lane. Turn left onto Dawn ridge Lane and watch for the auction sign on the right.