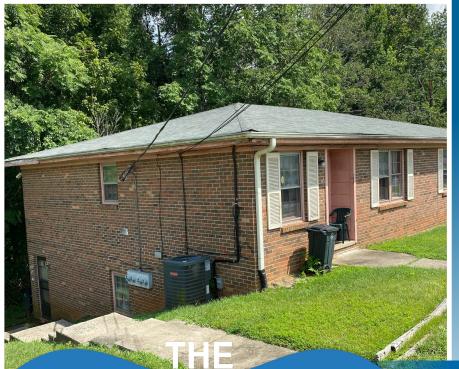

## ABSOLUTE TRUSTEE ABSOLUTE TRUSTEE CONTROL FRIDAY SEPTEMBER 18th @ 12PM

1506 Ramsgate Lane, Lynchburg VA 24501
INCOME OPPORTUNITY - 4PLEX

## 3,760 Square Foot 4 Plex

- Situated on 0.49± Acres
- Built in 1979
- Tax Assesd @ \$196,000
- Annual Real Estate Taxes
   : \$2,175
- Current Rental Income Reported \$1,590

COUNTS

**Realty & Auction Group** 