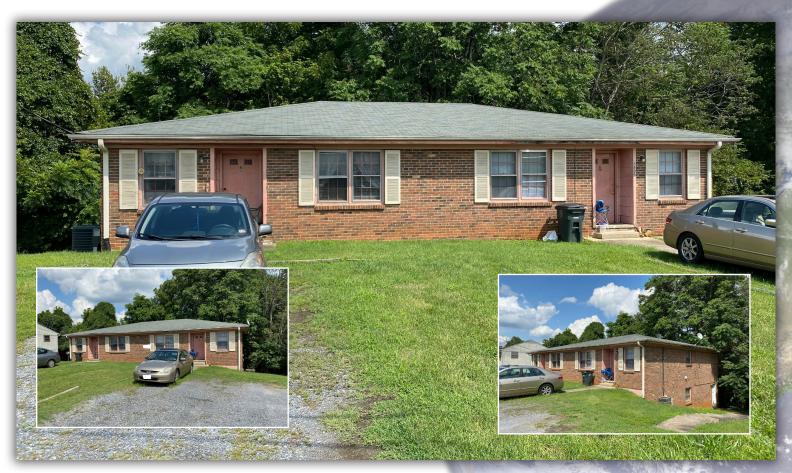

## ABSOLUTE TRUSTEE ABSOLUTE TRUSTEE CONTROL FRIDAY SEPTEMBER 18th @ 12PM

1506 Ramsgate Lane, Lynchburg VA 24501
INCOME OPPORTUNITY - 4PLEX

## 3,760 Square Foot 4 Plex

- Situated on 0.49± Acres
- Built in 1979
- Tax Assesd @ \$196,000
- Annual Real Estate Taxes
   : \$2,175
- Current Rental Income Reported \$1,590

COUNTS

**Realty & Auction Group** 