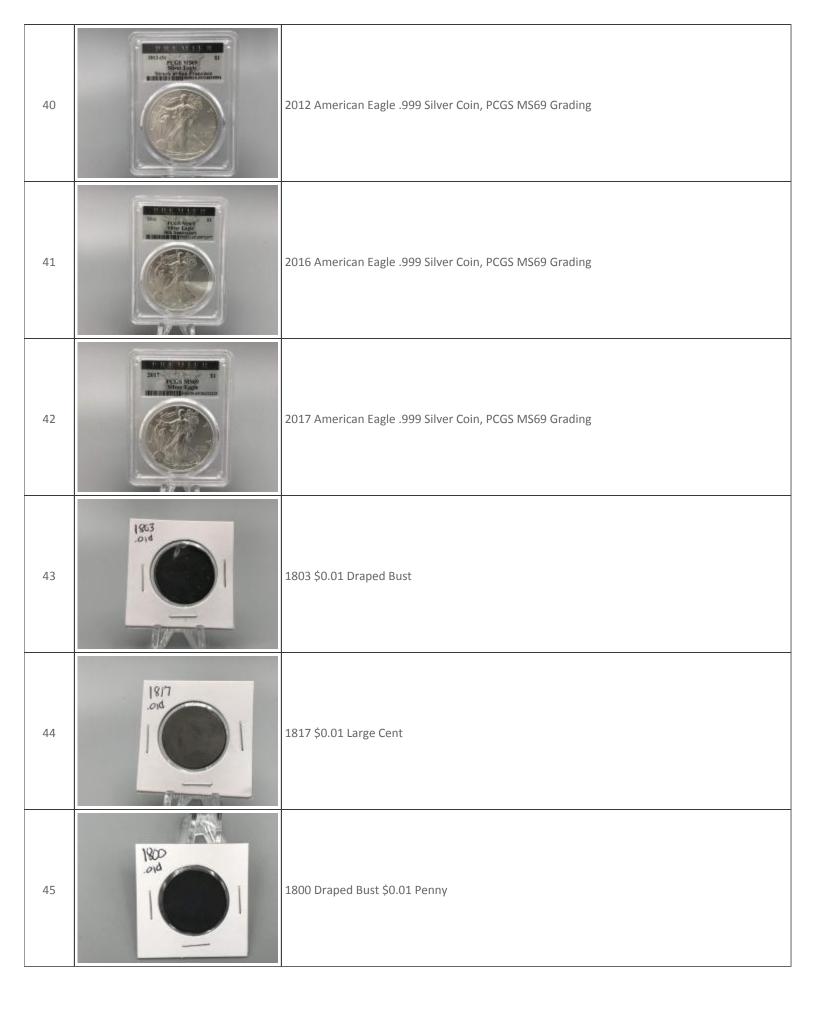

| Lot<br>Number | Thumbnail                                                                                                                                                                                                                                                                                                                                                                                                                                                                                                                                                                                                                                                                                                                                                                                                                                                                                                                                                                                                                                                                                                                                                                                                                                                                                                                                                                                                                                                                                                                                                                                                                                                                                                                                                                                                                                                                                                                                                                                                                                                                                                                      | Description                                                                                                                                                                                                                                                                                                                                                                                                                                                                                                                                                                                                                                                                                                                                                                                                                                                                                                                                                                 |
|---------------|--------------------------------------------------------------------------------------------------------------------------------------------------------------------------------------------------------------------------------------------------------------------------------------------------------------------------------------------------------------------------------------------------------------------------------------------------------------------------------------------------------------------------------------------------------------------------------------------------------------------------------------------------------------------------------------------------------------------------------------------------------------------------------------------------------------------------------------------------------------------------------------------------------------------------------------------------------------------------------------------------------------------------------------------------------------------------------------------------------------------------------------------------------------------------------------------------------------------------------------------------------------------------------------------------------------------------------------------------------------------------------------------------------------------------------------------------------------------------------------------------------------------------------------------------------------------------------------------------------------------------------------------------------------------------------------------------------------------------------------------------------------------------------------------------------------------------------------------------------------------------------------------------------------------------------------------------------------------------------------------------------------------------------------------------------------------------------------------------------------------------------|-----------------------------------------------------------------------------------------------------------------------------------------------------------------------------------------------------------------------------------------------------------------------------------------------------------------------------------------------------------------------------------------------------------------------------------------------------------------------------------------------------------------------------------------------------------------------------------------------------------------------------------------------------------------------------------------------------------------------------------------------------------------------------------------------------------------------------------------------------------------------------------------------------------------------------------------------------------------------------|
| INFO          |                                                                                                                                                                                                                                                                                                                                                                                                                                                                                                                                                                                                                                                                                                                                                                                                                                                                                                                                                                                                                                                                                                                                                                                                                                                                                                                                                                                                                                                                                                                                                                                                                                                                                                                                                                                                                                                                                                                                                                                                                                                                                                                                | Welcome to BuyCoins.auction - a monthly coin and collectibles auction. We feature gold and silver bullion and coins, slabbed and graded U.S. coins and notes, collectible coin and mint sets, silver jewelry and house ware, and much more. Our auction line-ups change monthly!  Click to follow us on Facebook and Instagram to see current and upcoming offerings.  Our monthly coin auctions end on the THIRD Tuesday of each month at 7 p.m.  Auctions close at the rate of two lots every minute, but bids received in the last minute of an auction extends that item for one minute.  For the optimal bidding experience, download our secure mobile bidding app for your smartphone or tablet at this link www.doublea.auction/our-app  You can register, bid, see all of the pictures, and download a copy of the buyer's guide at www.BuyCoins.auction  Visit our website at www.doublea.auction to learn about the company and to sign up for our mailing list. |
| 1             | 2009 S.AFBICA I/IONE PY 69 BILTRA CAMEO 3332509-1-17 III IIIIIIIIIIIIIIIIIIIIIIIIIIIIIIIII                                                                                                                                                                                                                                                                                                                                                                                                                                                                                                                                                                                                                                                                                                                                                                                                                                                                                                                                                                                                                                                                                                                                                                                                                                                                                                                                                                                                                                                                                                                                                                                                                                                                                                                                                                                                                                                                                                                                                                                                                                     | 2009 S. A. 1/10th-ounce Krugerrand Uncirculated Gold Coin - PCGS PR69 Grading                                                                                                                                                                                                                                                                                                                                                                                                                                                                                                                                                                                                                                                                                                                                                                                                                                                                                               |
| 1B            | American Sopla<br>Since Sulvani<br>1998                                                                                                                                                                                                                                                                                                                                                                                                                                                                                                                                                                                                                                                                                                                                                                                                                                                                                                                                                                                                                                                                                                                                                                                                                                                                                                                                                                                                                                                                                                                                                                                                                                                                                                                                                                                                                                                                                                                                                                                                                                                                                        | Dansco American Eagle .999 Silver Coin Set; 1986-2019                                                                                                                                                                                                                                                                                                                                                                                                                                                                                                                                                                                                                                                                                                                                                                                                                                                                                                                       |
| 1C            | Remarkly Service Servi | Set of Two (2) Kennedy Half-Dollar Albums                                                                                                                                                                                                                                                                                                                                                                                                                                                                                                                                                                                                                                                                                                                                                                                                                                                                                                                                   |