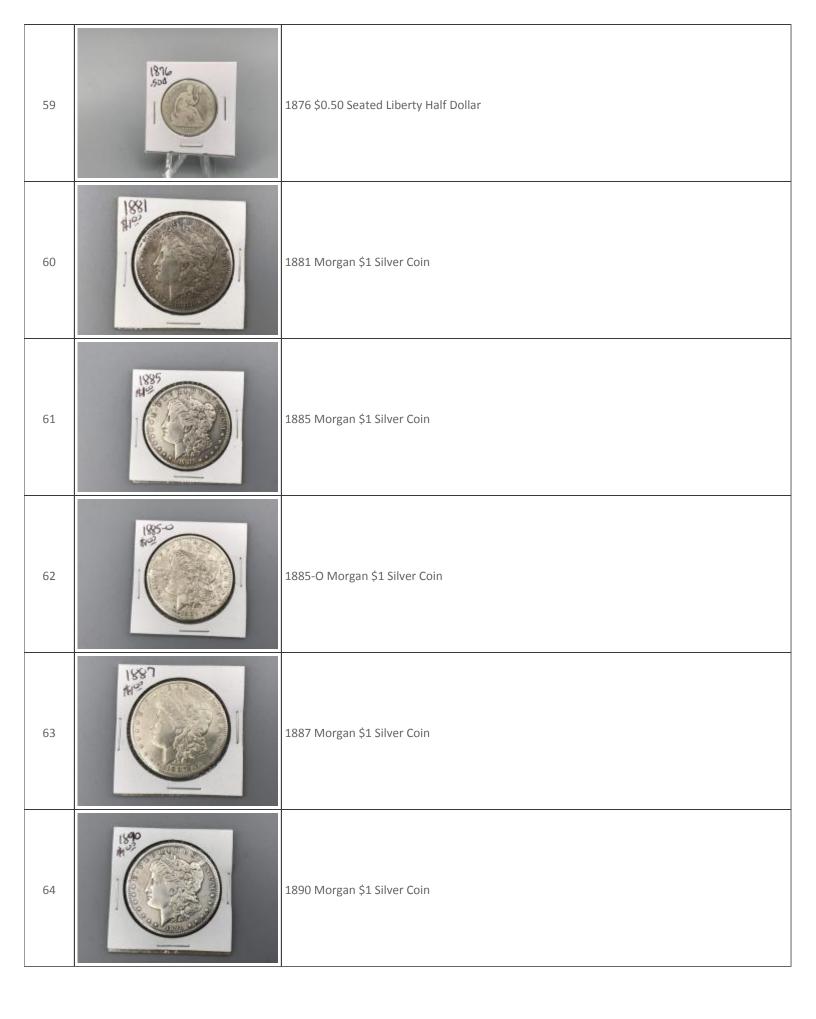

| 100 |                                                                                                                                                                                                                                                                                                                                                                                                                                                                                                                                                                                                                                                                                                                                                                                                                                                                                                                                                                                                                                                                                                                                                                                                                                                                                                                                                                                                                                                                                                                                                                                                                                                                                                                                                                                                                                                                                                                                                                                                                                                                                                                                | 1960 Proof Set                                |
|-----|--------------------------------------------------------------------------------------------------------------------------------------------------------------------------------------------------------------------------------------------------------------------------------------------------------------------------------------------------------------------------------------------------------------------------------------------------------------------------------------------------------------------------------------------------------------------------------------------------------------------------------------------------------------------------------------------------------------------------------------------------------------------------------------------------------------------------------------------------------------------------------------------------------------------------------------------------------------------------------------------------------------------------------------------------------------------------------------------------------------------------------------------------------------------------------------------------------------------------------------------------------------------------------------------------------------------------------------------------------------------------------------------------------------------------------------------------------------------------------------------------------------------------------------------------------------------------------------------------------------------------------------------------------------------------------------------------------------------------------------------------------------------------------------------------------------------------------------------------------------------------------------------------------------------------------------------------------------------------------------------------------------------------------------------------------------------------------------------------------------------------------|-----------------------------------------------|
| 101 |                                                                                                                                                                                                                                                                                                                                                                                                                                                                                                                                                                                                                                                                                                                                                                                                                                                                                                                                                                                                                                                                                                                                                                                                                                                                                                                                                                                                                                                                                                                                                                                                                                                                                                                                                                                                                                                                                                                                                                                                                                                                                                                                | 1962 Proof Set                                |
| 102 |                                                                                                                                                                                                                                                                                                                                                                                                                                                                                                                                                                                                                                                                                                                                                                                                                                                                                                                                                                                                                                                                                                                                                                                                                                                                                                                                                                                                                                                                                                                                                                                                                                                                                                                                                                                                                                                                                                                                                                                                                                                                                                                                | 1963 Proof Set                                |
| 103 | ACTES STATES AND ACTES AND | 1966 SMS Proof Set                            |
| 104 |                                                                                                                                                                                                                                                                                                                                                                                                                                                                                                                                                                                                                                                                                                                                                                                                                                                                                                                                                                                                                                                                                                                                                                                                                                                                                                                                                                                                                                                                                                                                                                                                                                                                                                                                                                                                                                                                                                                                                                                                                                                                                                                                | Jedediah Smith .999 Silver Coin               |
| 105 |                                                                                                                                                                                                                                                                                                                                                                                                                                                                                                                                                                                                                                                                                                                                                                                                                                                                                                                                                                                                                                                                                                                                                                                                                                                                                                                                                                                                                                                                                                                                                                                                                                                                                                                                                                                                                                                                                                                                                                                                                                                                                                                                | 2001 Colored American Eagle .999 Silver Eagle |