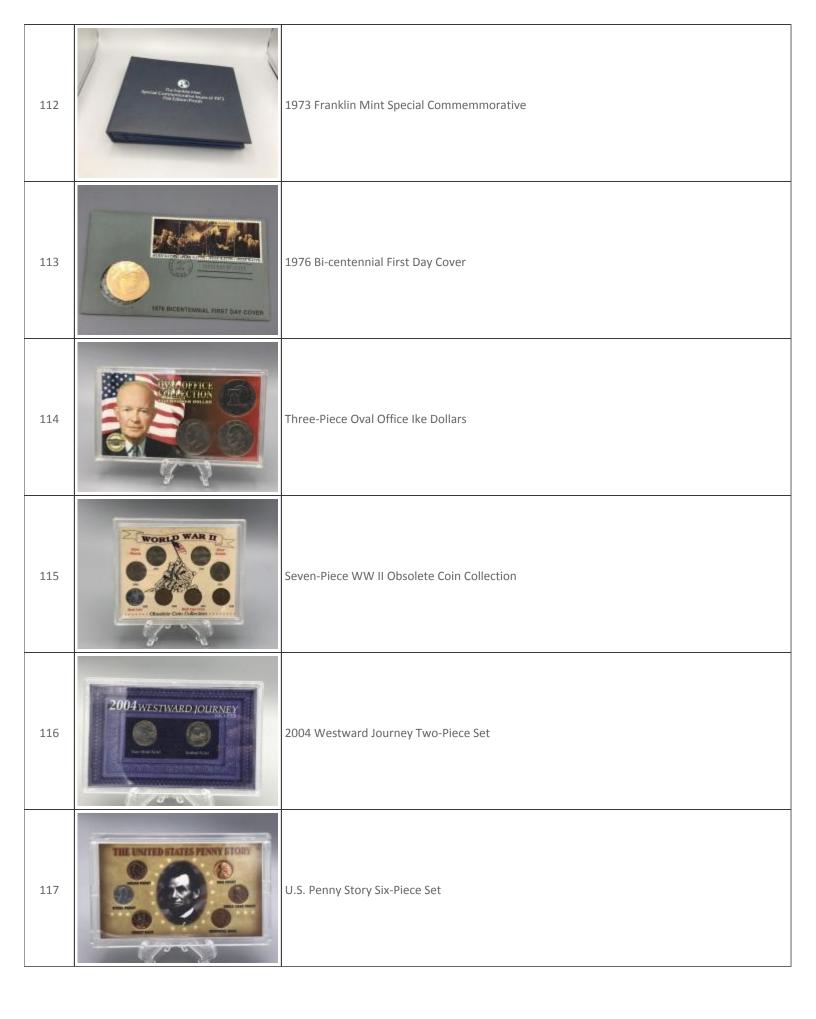

| Lot<br>Number | Thumbnail                                                                                                                                                                                                                                                                                                                                                                                                                                                                                                                                                                                                                                                                                                                                                                                                                                                                                                                                                                                                                                                                                                                                                                                                                                                                                                                                                                                                                                                                                                                                                                                                                                                                                                                                                                                                                                                                                                                                                                                                                                                                                                                      | Description                                                                                                                                                                                                                                                                                                                                                                                                                                                                                                                                                                                                                                                                                                                                                                                                                                                                                                                                                                 |
|---------------|--------------------------------------------------------------------------------------------------------------------------------------------------------------------------------------------------------------------------------------------------------------------------------------------------------------------------------------------------------------------------------------------------------------------------------------------------------------------------------------------------------------------------------------------------------------------------------------------------------------------------------------------------------------------------------------------------------------------------------------------------------------------------------------------------------------------------------------------------------------------------------------------------------------------------------------------------------------------------------------------------------------------------------------------------------------------------------------------------------------------------------------------------------------------------------------------------------------------------------------------------------------------------------------------------------------------------------------------------------------------------------------------------------------------------------------------------------------------------------------------------------------------------------------------------------------------------------------------------------------------------------------------------------------------------------------------------------------------------------------------------------------------------------------------------------------------------------------------------------------------------------------------------------------------------------------------------------------------------------------------------------------------------------------------------------------------------------------------------------------------------------|-----------------------------------------------------------------------------------------------------------------------------------------------------------------------------------------------------------------------------------------------------------------------------------------------------------------------------------------------------------------------------------------------------------------------------------------------------------------------------------------------------------------------------------------------------------------------------------------------------------------------------------------------------------------------------------------------------------------------------------------------------------------------------------------------------------------------------------------------------------------------------------------------------------------------------------------------------------------------------|
| INFO          |                                                                                                                                                                                                                                                                                                                                                                                                                                                                                                                                                                                                                                                                                                                                                                                                                                                                                                                                                                                                                                                                                                                                                                                                                                                                                                                                                                                                                                                                                                                                                                                                                                                                                                                                                                                                                                                                                                                                                                                                                                                                                                                                | Welcome to BuyCoins.auction - a monthly coin and collectibles auction. We feature gold and silver bullion and coins, slabbed and graded U.S. coins and notes, collectible coin and mint sets, silver jewelry and house ware, and much more. Our auction line-ups change monthly!  Click to follow us on Facebook and Instagram to see current and upcoming offerings.  Our monthly coin auctions end on the THIRD Tuesday of each month at 7 p.m.  Auctions close at the rate of two lots every minute, but bids received in the last minute of an auction extends that item for one minute.  For the optimal bidding experience, download our secure mobile bidding app for your smartphone or tablet at this link www.doublea.auction/our-app  You can register, bid, see all of the pictures, and download a copy of the buyer's guide at www.BuyCoins.auction  Visit our website at www.doublea.auction to learn about the company and to sign up for our mailing list. |
| 1             | 2009 S.AFBICA I/IONE PY 69 BILTRA CAMEO 3332509-1-17 III IIIIIIIIIIIIIIIIIIIIIIIIIIIIIIIII                                                                                                                                                                                                                                                                                                                                                                                                                                                                                                                                                                                                                                                                                                                                                                                                                                                                                                                                                                                                                                                                                                                                                                                                                                                                                                                                                                                                                                                                                                                                                                                                                                                                                                                                                                                                                                                                                                                                                                                                                                     | 2009 S. A. 1/10th-ounce Krugerrand Uncirculated Gold Coin - PCGS PR69 Grading                                                                                                                                                                                                                                                                                                                                                                                                                                                                                                                                                                                                                                                                                                                                                                                                                                                                                               |
| 1B            | American Sopla<br>Since Sulvani<br>1998                                                                                                                                                                                                                                                                                                                                                                                                                                                                                                                                                                                                                                                                                                                                                                                                                                                                                                                                                                                                                                                                                                                                                                                                                                                                                                                                                                                                                                                                                                                                                                                                                                                                                                                                                                                                                                                                                                                                                                                                                                                                                        | Dansco American Eagle .999 Silver Coin Set; 1986-2019                                                                                                                                                                                                                                                                                                                                                                                                                                                                                                                                                                                                                                                                                                                                                                                                                                                                                                                       |
| 1C            | Remarkly Service Servi | Set of Two (2) Kennedy Half-Dollar Albums                                                                                                                                                                                                                                                                                                                                                                                                                                                                                                                                                                                                                                                                                                                                                                                                                                                                                                                                   |