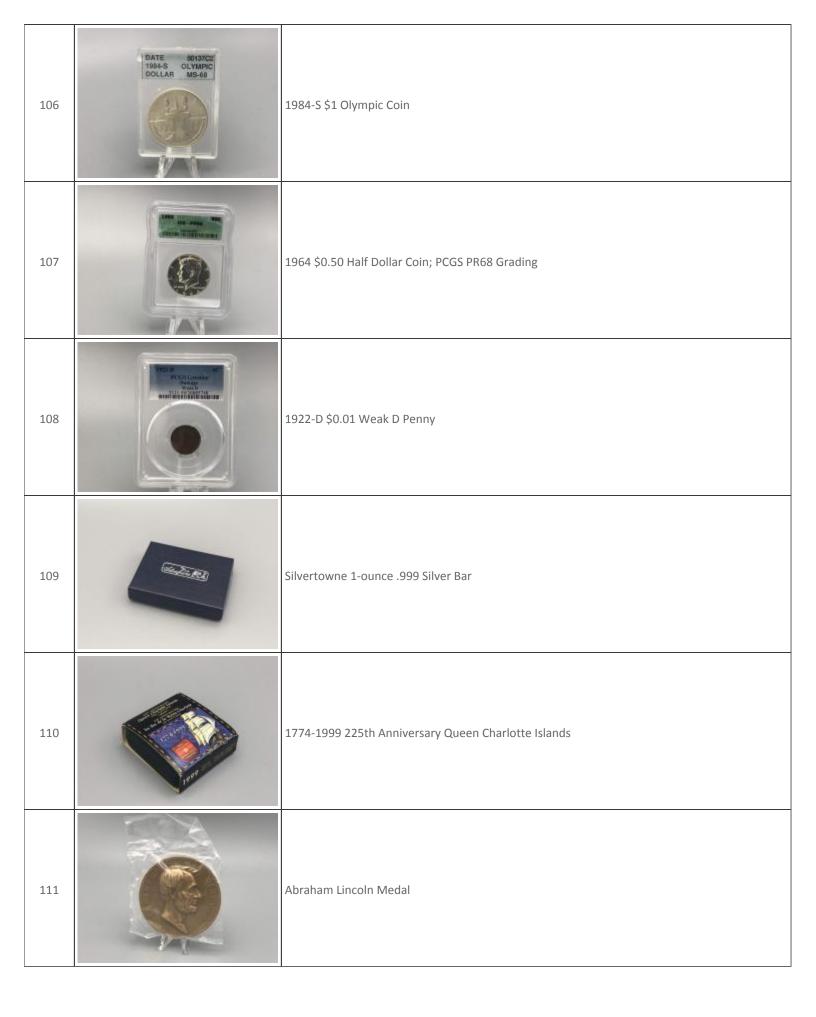

| Lot<br>Number | Thumbnail                                                                                                                                                                                                                                                                                                                                                                                                                                                                                                                                                                                                                                                                                                                                                                                                                                                                                                                                                                                                                                                                                                                                                                                                                                                                                                                                                                                                                                                                                                                                                                                                                                                                                                                                                                                                                                                                                                                                                                                                                                                                                                                      | Description                                                                                                                                                                                                                                                                                                                                                                                                                                                                                                                                                                                                                                                                                                                                                                                                                                                                                                                                                                 |
|---------------|--------------------------------------------------------------------------------------------------------------------------------------------------------------------------------------------------------------------------------------------------------------------------------------------------------------------------------------------------------------------------------------------------------------------------------------------------------------------------------------------------------------------------------------------------------------------------------------------------------------------------------------------------------------------------------------------------------------------------------------------------------------------------------------------------------------------------------------------------------------------------------------------------------------------------------------------------------------------------------------------------------------------------------------------------------------------------------------------------------------------------------------------------------------------------------------------------------------------------------------------------------------------------------------------------------------------------------------------------------------------------------------------------------------------------------------------------------------------------------------------------------------------------------------------------------------------------------------------------------------------------------------------------------------------------------------------------------------------------------------------------------------------------------------------------------------------------------------------------------------------------------------------------------------------------------------------------------------------------------------------------------------------------------------------------------------------------------------------------------------------------------|-----------------------------------------------------------------------------------------------------------------------------------------------------------------------------------------------------------------------------------------------------------------------------------------------------------------------------------------------------------------------------------------------------------------------------------------------------------------------------------------------------------------------------------------------------------------------------------------------------------------------------------------------------------------------------------------------------------------------------------------------------------------------------------------------------------------------------------------------------------------------------------------------------------------------------------------------------------------------------|
| INFO          |                                                                                                                                                                                                                                                                                                                                                                                                                                                                                                                                                                                                                                                                                                                                                                                                                                                                                                                                                                                                                                                                                                                                                                                                                                                                                                                                                                                                                                                                                                                                                                                                                                                                                                                                                                                                                                                                                                                                                                                                                                                                                                                                | Welcome to BuyCoins.auction - a monthly coin and collectibles auction. We feature gold and silver bullion and coins, slabbed and graded U.S. coins and notes, collectible coin and mint sets, silver jewelry and house ware, and much more. Our auction line-ups change monthly!  Click to follow us on Facebook and Instagram to see current and upcoming offerings.  Our monthly coin auctions end on the THIRD Tuesday of each month at 7 p.m.  Auctions close at the rate of two lots every minute, but bids received in the last minute of an auction extends that item for one minute.  For the optimal bidding experience, download our secure mobile bidding app for your smartphone or tablet at this link www.doublea.auction/our-app  You can register, bid, see all of the pictures, and download a copy of the buyer's guide at www.BuyCoins.auction  Visit our website at www.doublea.auction to learn about the company and to sign up for our mailing list. |
| 1             | 2009 S.AFBICA I/IONE PY 69 BILTRA CAMEO 3332509-1-17 III IIIIIIIIIIIIIIIIIIIIIIIIIIIIIIIII                                                                                                                                                                                                                                                                                                                                                                                                                                                                                                                                                                                                                                                                                                                                                                                                                                                                                                                                                                                                                                                                                                                                                                                                                                                                                                                                                                                                                                                                                                                                                                                                                                                                                                                                                                                                                                                                                                                                                                                                                                     | 2009 S. A. 1/10th-ounce Krugerrand Uncirculated Gold Coin - PCGS PR69 Grading                                                                                                                                                                                                                                                                                                                                                                                                                                                                                                                                                                                                                                                                                                                                                                                                                                                                                               |
| 1B            | American Sopla<br>Since Sulvani<br>1998                                                                                                                                                                                                                                                                                                                                                                                                                                                                                                                                                                                                                                                                                                                                                                                                                                                                                                                                                                                                                                                                                                                                                                                                                                                                                                                                                                                                                                                                                                                                                                                                                                                                                                                                                                                                                                                                                                                                                                                                                                                                                        | Dansco American Eagle .999 Silver Coin Set; 1986-2019                                                                                                                                                                                                                                                                                                                                                                                                                                                                                                                                                                                                                                                                                                                                                                                                                                                                                                                       |
| 1C            | Remarkly Service Servi | Set of Two (2) Kennedy Half-Dollar Albums                                                                                                                                                                                                                                                                                                                                                                                                                                                                                                                                                                                                                                                                                                                                                                                                                                                                                                                                   |