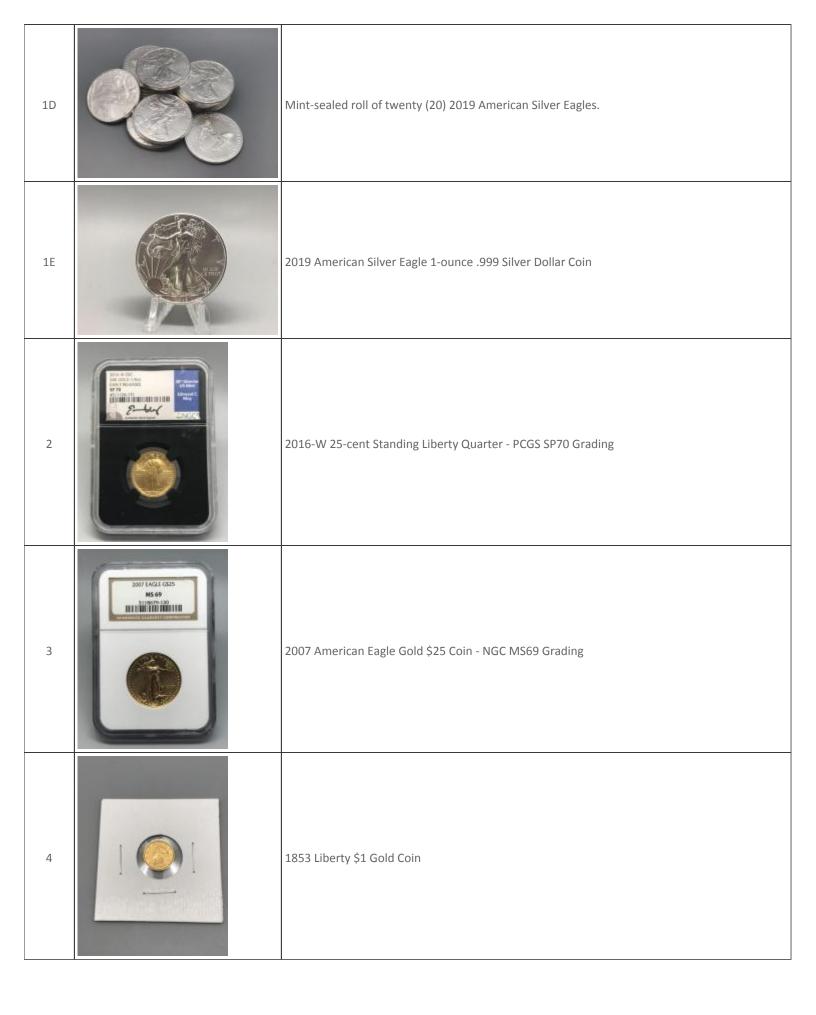

| Lot<br>Number | Thumbnail                                                                                                                                                                                                                                                                                                                                                                                                                                                                                                                                                                                                                                                                                                                                                                                                                                                                                                                                                                                                                                                                                                                                                                                                                                                                                                                                                                                                                                                                                                                                                                                                                                                                                                                                                                                                                                                                                                                                                                                                                                                                                                                      | Description                                                                                                                                                                                                                                                                                                                                                                                                                                                                                                                                                                                                                                                                                                                                                                                                                                                                                                                                                                 |
|---------------|--------------------------------------------------------------------------------------------------------------------------------------------------------------------------------------------------------------------------------------------------------------------------------------------------------------------------------------------------------------------------------------------------------------------------------------------------------------------------------------------------------------------------------------------------------------------------------------------------------------------------------------------------------------------------------------------------------------------------------------------------------------------------------------------------------------------------------------------------------------------------------------------------------------------------------------------------------------------------------------------------------------------------------------------------------------------------------------------------------------------------------------------------------------------------------------------------------------------------------------------------------------------------------------------------------------------------------------------------------------------------------------------------------------------------------------------------------------------------------------------------------------------------------------------------------------------------------------------------------------------------------------------------------------------------------------------------------------------------------------------------------------------------------------------------------------------------------------------------------------------------------------------------------------------------------------------------------------------------------------------------------------------------------------------------------------------------------------------------------------------------------|-----------------------------------------------------------------------------------------------------------------------------------------------------------------------------------------------------------------------------------------------------------------------------------------------------------------------------------------------------------------------------------------------------------------------------------------------------------------------------------------------------------------------------------------------------------------------------------------------------------------------------------------------------------------------------------------------------------------------------------------------------------------------------------------------------------------------------------------------------------------------------------------------------------------------------------------------------------------------------|
| INFO          |                                                                                                                                                                                                                                                                                                                                                                                                                                                                                                                                                                                                                                                                                                                                                                                                                                                                                                                                                                                                                                                                                                                                                                                                                                                                                                                                                                                                                                                                                                                                                                                                                                                                                                                                                                                                                                                                                                                                                                                                                                                                                                                                | Welcome to BuyCoins.auction - a monthly coin and collectibles auction. We feature gold and silver bullion and coins, slabbed and graded U.S. coins and notes, collectible coin and mint sets, silver jewelry and house ware, and much more. Our auction line-ups change monthly!  Click to follow us on Facebook and Instagram to see current and upcoming offerings.  Our monthly coin auctions end on the THIRD Tuesday of each month at 7 p.m.  Auctions close at the rate of two lots every minute, but bids received in the last minute of an auction extends that item for one minute.  For the optimal bidding experience, download our secure mobile bidding app for your smartphone or tablet at this link www.doublea.auction/our-app  You can register, bid, see all of the pictures, and download a copy of the buyer's guide at www.BuyCoins.auction  Visit our website at www.doublea.auction to learn about the company and to sign up for our mailing list. |
| 1             | 2009 S.AFBICA I/IONE PY 69 BILTRA CAMEO 3332509-1-17 III IIIIIIIIIIIIIIIIIIIIIIIIIIIIIIIII                                                                                                                                                                                                                                                                                                                                                                                                                                                                                                                                                                                                                                                                                                                                                                                                                                                                                                                                                                                                                                                                                                                                                                                                                                                                                                                                                                                                                                                                                                                                                                                                                                                                                                                                                                                                                                                                                                                                                                                                                                     | 2009 S. A. 1/10th-ounce Krugerrand Uncirculated Gold Coin - PCGS PR69 Grading                                                                                                                                                                                                                                                                                                                                                                                                                                                                                                                                                                                                                                                                                                                                                                                                                                                                                               |
| 1B            | American Sopla<br>Since Sulvani<br>1998                                                                                                                                                                                                                                                                                                                                                                                                                                                                                                                                                                                                                                                                                                                                                                                                                                                                                                                                                                                                                                                                                                                                                                                                                                                                                                                                                                                                                                                                                                                                                                                                                                                                                                                                                                                                                                                                                                                                                                                                                                                                                        | Dansco American Eagle .999 Silver Coin Set; 1986-2019                                                                                                                                                                                                                                                                                                                                                                                                                                                                                                                                                                                                                                                                                                                                                                                                                                                                                                                       |
| 1C            | Remarkly Service Servi | Set of Two (2) Kennedy Half-Dollar Albums                                                                                                                                                                                                                                                                                                                                                                                                                                                                                                                                                                                                                                                                                                                                                                                                                                                                                                                                   |