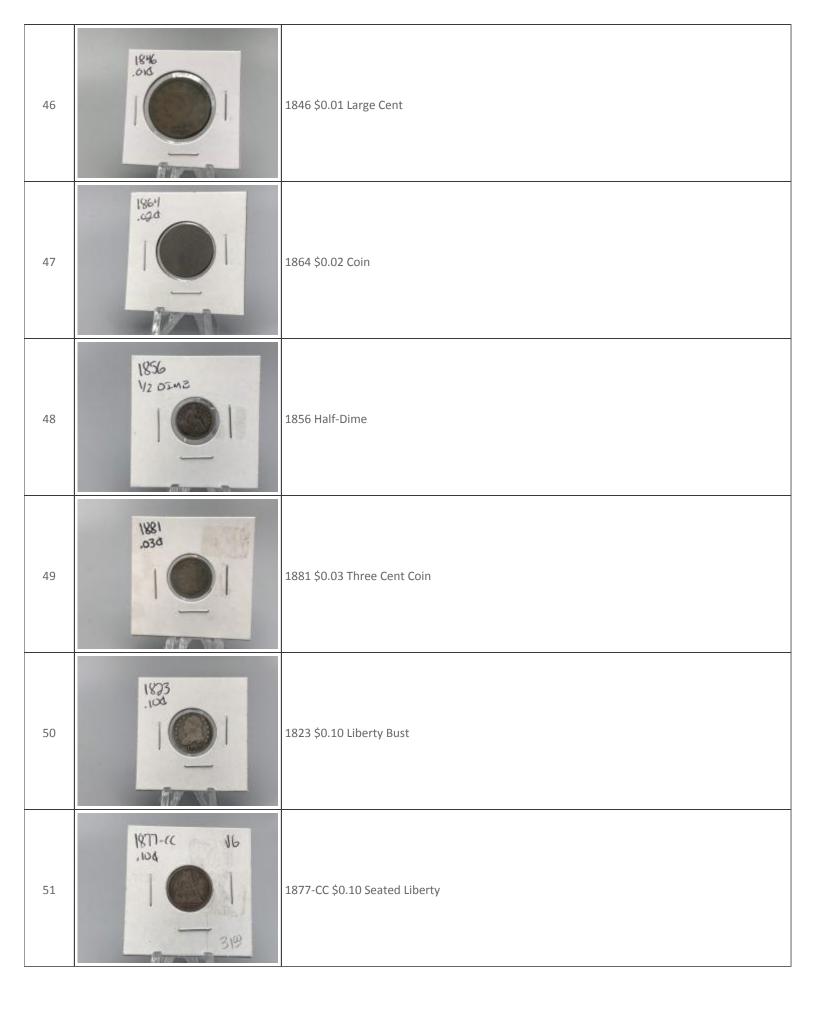

| 22 | THE UNITED STATES OF MIKERS AND STATES OF AND                                                                                                                                                                                                                                                                                                                                                                                                                                                                                                                                                                                                                                                                                                                                                                                                                                                                                                                                                                                                                                                                                                                                                                                                                                                                                                                                                                                                                                                                                                                                                                                                                                                                                                                                                                                                                                                                                                                                                                                                                                              | 1923 \$1 Silver Certificate Silver Certificate MS-64 Grading |
|----|--------------------------------------------------------------------------------------------------------------------------------------------------------------------------------------------------------------------------------------------------------------------------------------------------------------------------------------------------------------------------------------------------------------------------------------------------------------------------------------------------------------------------------------------------------------------------------------------------------------------------------------------------------------------------------------------------------------------------------------------------------------------------------------------------------------------------------------------------------------------------------------------------------------------------------------------------------------------------------------------------------------------------------------------------------------------------------------------------------------------------------------------------------------------------------------------------------------------------------------------------------------------------------------------------------------------------------------------------------------------------------------------------------------------------------------------------------------------------------------------------------------------------------------------------------------------------------------------------------------------------------------------------------------------------------------------------------------------------------------------------------------------------------------------------------------------------------------------------------------------------------------------------------------------------------------------------------------------------------------------------------------------------------------------------------------------------------------------------------------------------------|--------------------------------------------------------------|
| 23 | Commission of the control of the con | 1864 \$10 CSA T-68                                           |
| 25 | THE ENTERD STATE OF AN I DID A MEDICAL PROPERTY OF AND I DID A MEDICAL PROPERTY OF AN I DID A | Lot of Twenty (20) Date Silver Certificates                  |
| 26 | NCEUSTERA TRANSPERSON                                                                                                                                                                                                                                                                                                                                                                                                                                                                                                                                                                                                                                                                                                                                                                                                                                                                                                                                                                                                                                                                                                                                                                                                                                                                                                                                                                                                                                                                                                                                                                                                                                                                                                                                                                                                                                                                                                                                                                                                                                                                                                          | 1899 \$1 Silver Certificate Black Eagle                      |
| 27 | STREET ST | 1935-A \$1 Silver Certificate (Hawaii Note)                  |
| 24 | GONFEDERATESTATISAMERICA  TO PERSONAL PROPERTY OF THE PROPERTY OF THE PERSON OF THE PE | 1864 \$20 CSA T-67                                           |
| 29 | 5 FOLYS DO A MARKS                                                                                                                                                                                                                                                                                                                                                                                                                                                                                                                                                                                                                                                                                                                                                                                                                                                                                                                                                                                                                                                                                                                                                                                                                                                                                                                                                                                                                                                                                                                                                                                                                                                                                                                                                                                                                                                                                                                                                                                                                                                                                                             | Lot of Ten (10) Miscellaneous Date \$5 Silver Certificates   |
| 30 | 2<br>4593571874<br>1-4593671874                                                                                                                                                                                                                                                                                                                                                                                                                                                                                                                                                                                                                                                                                                                                                                                                                                                                                                                                                                                                                                                                                                                                                                                                                                                                                                                                                                                                                                                                                                                                                                                                                                                                                                                                                                                                                                                                                                                                                                                                                                                                                                | Lot of Ten (10) Miscellaneous Date \$5 Silver Certificates   |
| 31 | THE UNITED STATES OF AMERICA SPRINGERS OF AMERICA S | 1928A \$1 Silver Certificate Funny Back                      |