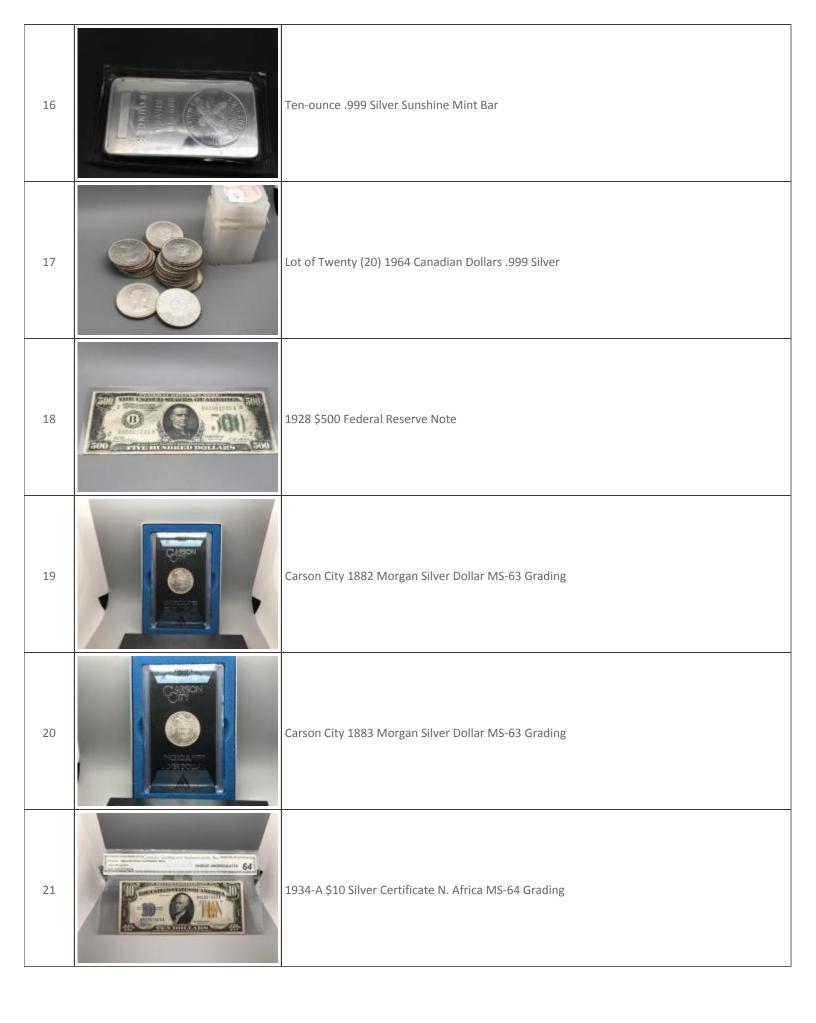

| 22 | THE UNITED STATES OF MIKERS AND STATES OF AND                                                                                                                                                                                                                                                                                                                                                                                                                                                                                                                                                                                                                                                                                                                                                                                                                                                                                                                                                                                                                                                                                                                                                                                                                                                                                                                                                                                                                                                                                                                                                                                                                                                                                                                                                                                                                                                                                                                                                                                                                                              | 1923 \$1 Silver Certificate Silver Certificate MS-64 Grading |
|----|--------------------------------------------------------------------------------------------------------------------------------------------------------------------------------------------------------------------------------------------------------------------------------------------------------------------------------------------------------------------------------------------------------------------------------------------------------------------------------------------------------------------------------------------------------------------------------------------------------------------------------------------------------------------------------------------------------------------------------------------------------------------------------------------------------------------------------------------------------------------------------------------------------------------------------------------------------------------------------------------------------------------------------------------------------------------------------------------------------------------------------------------------------------------------------------------------------------------------------------------------------------------------------------------------------------------------------------------------------------------------------------------------------------------------------------------------------------------------------------------------------------------------------------------------------------------------------------------------------------------------------------------------------------------------------------------------------------------------------------------------------------------------------------------------------------------------------------------------------------------------------------------------------------------------------------------------------------------------------------------------------------------------------------------------------------------------------------------------------------------------------|--------------------------------------------------------------|
| 23 | Commission of the control of the con | 1864 \$10 CSA T-68                                           |
| 25 | THE ENTERD STATE OF AN I DID A MEDICAL PROPERTY OF AND I DID A MEDICAL PROPERTY OF AN I DID A | Lot of Twenty (20) Date Silver Certificates                  |
| 26 | NCEUSTERA TRANSPERSON                                                                                                                                                                                                                                                                                                                                                                                                                                                                                                                                                                                                                                                                                                                                                                                                                                                                                                                                                                                                                                                                                                                                                                                                                                                                                                                                                                                                                                                                                                                                                                                                                                                                                                                                                                                                                                                                                                                                                                                                                                                                                                          | 1899 \$1 Silver Certificate Black Eagle                      |
| 27 | STREET ST | 1935-A \$1 Silver Certificate (Hawaii Note)                  |
| 24 | GONFEDERATESTATISAMERICA  TO PERSONAL PROPERTY OF THE PROPERTY OF THE PERSON OF THE PE | 1864 \$20 CSA T-67                                           |
| 29 | 5 FOLYS DO A MARKS                                                                                                                                                                                                                                                                                                                                                                                                                                                                                                                                                                                                                                                                                                                                                                                                                                                                                                                                                                                                                                                                                                                                                                                                                                                                                                                                                                                                                                                                                                                                                                                                                                                                                                                                                                                                                                                                                                                                                                                                                                                                                                             | Lot of Ten (10) Miscellaneous Date \$5 Silver Certificates   |
| 30 | 2<br>4593571874<br>1-4593671874                                                                                                                                                                                                                                                                                                                                                                                                                                                                                                                                                                                                                                                                                                                                                                                                                                                                                                                                                                                                                                                                                                                                                                                                                                                                                                                                                                                                                                                                                                                                                                                                                                                                                                                                                                                                                                                                                                                                                                                                                                                                                                | Lot of Ten (10) Miscellaneous Date \$5 Silver Certificates   |
| 31 | THE UNITED STATES OF AMERICA SPRINGERS OF AMERICA S | 1928A \$1 Silver Certificate Funny Back                      |