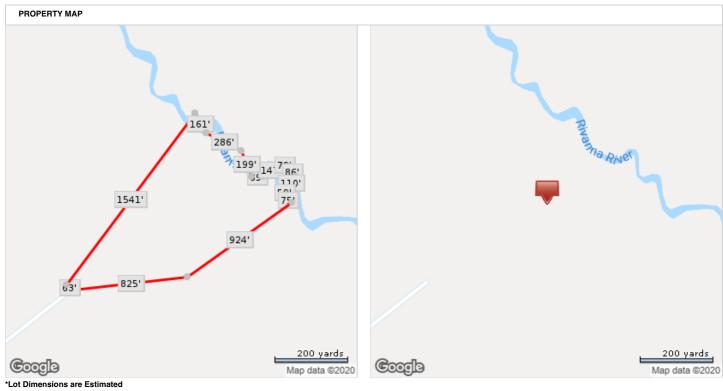

# 019A0-00-00-01600, VA, Albemarle County

|                              | Beds<br><b>N/A</b>  | Bldg Sq Ft<br><b>N/A</b> | Lot Sq Ft<br>1,005,620 |                              |  |
|------------------------------|---------------------|--------------------------|------------------------|------------------------------|--|
|                              | Baths<br><b>N/A</b> | Yr Built<br><b>N/A</b>   | Type<br>RES ACC        | Sale Date<br>G 03/19/2014    |  |
| OWNER INFORMATION            |                     |                          |                        |                              |  |
| Owner Name                   | Albemarle Part      | ners LLC                 | Mailing Zip            | 23059                        |  |
| Mailing Address              | 11136 Sherwoo       | d Farms Ln               | Mailing Zip + 4 Code   | 1717                         |  |
| Mailing City & State         | Glen Allen, VA      |                          |                        |                              |  |
| LOCATION INFORMATION         |                     |                          |                        |                              |  |
| Magesterial                  | Whitehall           |                          | Zoning                 | RA                           |  |
| Subdivision                  | Frays Grant         |                          | Census Tract           | 102.01                       |  |
| TAX INFORMATION              |                     |                          |                        |                              |  |
| PID                          | 019A0-00-00-01      | 600                      | Parcel ID              | 019A000001600                |  |
| Old Map #                    | 492940956604        |                          | Lot                    | 16                           |  |
| Legal Description            | FRAY'S GRANT        | 16 PH 1                  |                        |                              |  |
| ASSESSMENT & TAX             |                     |                          |                        |                              |  |
| Assessment Year              | 2020                | 2                        | 019                    | 2018                         |  |
| Assessed Value - Total       | \$249,000           | \$                       | 249,000                | \$288,800                    |  |
| Assessed Value - Land        | \$249,000           | \$                       | 249,000                | \$288,800                    |  |
| Market Value - Total         | \$249,000           |                          | 249,000                | \$288,800                    |  |
| Market Value - Land          | \$249,000           |                          | 249,000                | \$288,800                    |  |
| YOY Assessed Change (%)      | 0%                  |                          | 13.78%                 | · · ·                        |  |
| YOY Assessed Change (\$)     | \$0                 |                          | \$39,800               |                              |  |
|                              |                     |                          |                        |                              |  |
| Tax Year                     | Total Tax           | C                        | hange (\$)             | Change (%)                   |  |
| 2018                         | \$58                |                          |                        |                              |  |
| 2019                         | \$63                | \$                       | 5                      | 9.17%                        |  |
| 2020                         | \$62                |                          | \$1                    | -1.36%                       |  |
| CHARACTERISTICS              |                     |                          |                        |                              |  |
| Lot Acres                    | 23.086              |                          | Land Use - County      | Vacant Residential Land      |  |
| Lot Sq Ft                    | 1,005,626           |                          | Land Use - CoreLogic   | Residential Acreage          |  |
| ESTIMATED VALUE              |                     |                          |                        |                              |  |
| Value As Of                  | 10/31/2020          |                          |                        |                              |  |
| LAST MARKET SALE & SALES HIS | STORY               |                          |                        |                              |  |
| Recording Date               | 03/21/2014          |                          | Multi/Split Sale       | Multiple                     |  |
| Settle Date                  | 03/19/2014          |                          | Document Number        | 4471-109                     |  |
| Sale Price                   | \$1,500,000         |                          | Deed Type              | Bargain & Sale Deed          |  |
| Seller                       | Bank Of Hampt       |                          | Title Company          | Attorney Only                |  |
| Owner Name                   | Albemarle Part      | ners LLC                 |                        |                              |  |
| Recording Date               | C                   | 03/21/2014               |                        | 12/27/2013                   |  |
| Sale/Settlement Date         | C                   | 03/19/2014               |                        | 10/25/2013                   |  |
| Sale Price                   | \$                  | 1,500,000                |                        | \$1,757,500                  |  |
| Buyer Name                   | ļ                   | Albemarle Partners LLC   |                        | Bank Of Hampton Roads        |  |
| Seller Name                  | E                   | Bank Of Hampton Roads    |                        | Schliehting Nancy R          |  |
| Document Number              | 4                   | 471-109                  |                        | 4449-136                     |  |
| Document Type                | E                   | Bargain & Sale Deed      |                        | Trustee's Deed (Foreclosure) |  |
|                              |                     |                          |                        |                              |  |
| Title Company                | 4                   | Attorney Only            |                        | Old Republic Nat'l Title Ins |  |

\*Lot Dimensions are Estimated

Property Details Courtesy of Tim Dudley

The data within this report is compiled by CoreLogic from public and private sources. The data is deemed reliable, but is not guaranteed. The accuracy of the data contained herein can be independently verified by the recipient of this report with the applicable county or municipality.