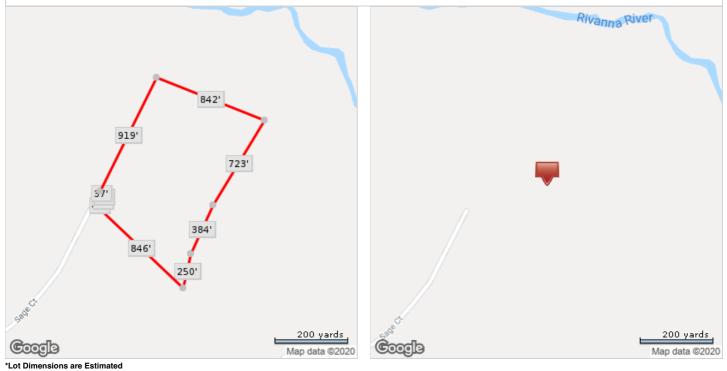

# 019A0-00-00-01800, VA, Albemarle County

| FRAYS GRANT                                          | Beds<br>N/A            | Bldg Sq Ft<br><b>N/A</b> | Lot Sq Ft<br><b>919,595</b>             | MLS List Price<br><b>\$244,700</b> |  |
|------------------------------------------------------|------------------------|--------------------------|-----------------------------------------|------------------------------------|--|
|                                                      | Baths<br><b>N/A</b>    | Yr Built<br><b>N/A</b>   | Type<br><b>RES ACG</b>                  | MLS List Date 11/06/2020           |  |
| OWNER INFORMATION                                    |                        |                          |                                         |                                    |  |
| Owner Name                                           | Albemarle Partners LLC |                          | Mailing Zip                             | 23059                              |  |
| Mailing Address                                      | 11136 Sherwood Farms L | n                        | Mailing Zip + 4 Code                    | 1717                               |  |
| Mailing City & State                                 | Glen Allen, VA         |                          |                                         |                                    |  |
| LOCATION INFORMATION                                 |                        |                          |                                         |                                    |  |
| Magesterial                                          | Whitehall              |                          | Zoning                                  | RA                                 |  |
| Subdivision                                          | Frays Grant            |                          | Census Tract                            | 102.01                             |  |
| TAX INFORMATION                                      |                        |                          |                                         |                                    |  |
| PID                                                  | 019A0-00-00-01800      |                          | Parcel ID                               | 019A000001800                      |  |
| Old Map #                                            | 494551957489           |                          | Lot                                     | 18                                 |  |
| Legal Description                                    | FRAY'S GRANT 18 PH 1   |                          |                                         |                                    |  |
| ASSESSMENT & TAX                                     |                        |                          |                                         |                                    |  |
| Assessment Year                                      | 2020                   | 201                      | 9                                       | 2018                               |  |
| Assessed Value - Total                               | \$244,700              | \$24                     | 4,700                                   | \$283,800                          |  |
| ssessed Value - Land                                 | \$244,700              | \$24                     | 4,700                                   | \$283,800                          |  |
| larket Value - Total                                 | \$244,700              | \$24                     | 4,700                                   | \$283,800                          |  |
| farket Value - Land                                  | \$244,700              |                          | 4,700                                   | \$283,800                          |  |
| OY Assessed Change (%)                               | 0%                     |                          | 78%                                     | <i>420,000</i>                     |  |
| OY Assessed Change (\$)                              | \$0                    |                          | ),100                                   |                                    |  |
|                                                      | ψυ                     | -φυτ                     | ,,,,,,,,,,,,,,,,,,,,,,,,,,,,,,,,,,,,,,, |                                    |  |
| ax Year                                              | Total Tax              | Cha                      | nge (\$)                                | Change (%)                         |  |
| 018                                                  | \$50<br>\$56           | \$6                      |                                         | 12.14%                             |  |
| 020                                                  | \$56                   | \$0<br>\$0               |                                         | 0%                                 |  |
|                                                      | ψυ <b>υ</b>            | ψ <b>υ</b>               |                                         | 070                                |  |
| CHARACTERISTICS                                      |                        |                          |                                         |                                    |  |
| Lot Acres                                            | 21.111                 |                          | Land Use - County                       | Vacant Residential Land            |  |
| Lot Sq Ft                                            | 919,595                |                          | Land Use - CoreLogic                    | Residential Acreage                |  |
| ESTIMATED VALUE                                      |                        |                          |                                         |                                    |  |
| Value As Of                                          | 10/31/2020             |                          |                                         |                                    |  |
| LISTING INFORMATION                                  |                        |                          |                                         |                                    |  |
| MLS Listing Number                                   | 2033968                |                          | MLS Orig. List Price                    | \$244,700                          |  |
| MLS Status                                           | Active                 |                          | MLS Status Change Date                  | 11/06/2020                         |  |
| MLS Area                                             | 230 - ALBEMARLE        |                          | MLS List. Agent Name                    | 68158-Tim Dudley                   |  |
| MLS Listing Date                                     | 11/06/2020             |                          | MLS List. Broker Name                   | KELLER WILLIAMS MIDLOTHIA          |  |
| MLS Current List Price                               | \$244,700              |                          |                                         |                                    |  |
| LAST MARKET SALE & SALES HIS                         | TORY                   |                          |                                         |                                    |  |
| Recording Date                                       | 03/21/2014             |                          | Multi/Split Sale                        | Multi                              |  |
| Settle Date                                          | 03/19/2014             |                          | Document Number                         | 4471-109                           |  |
|                                                      | \$1,500,000            |                          | Deed Type                               | Bargain & Sale Deed                |  |
|                                                      | Bank Of Hampton Roads  |                          | Title Company                           | Attorney Only                      |  |
| Seller                                               |                        |                          |                                         |                                    |  |
| Seller                                               | Albemarle Partners LLC |                          |                                         |                                    |  |
| Sale Price<br>Seller<br>Owner Name<br>Recording Date |                        |                          | 12/27/20                                | 013                                |  |
| Seller<br>Owner Name                                 | Albemarle Partners LLC |                          | 12/27/20<br><b>10/25/20</b>             |                                    |  |

\*Lot Dimensions are Estimated

Property Details Courtesy of Tim Dudley