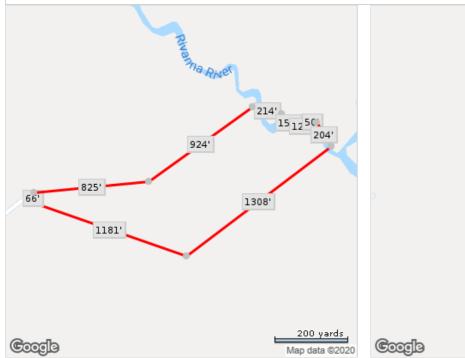

---------|----------------------|
| Mortgage Date    | 08/20/2018    | 06/22/2016             | 03/21/2014           |
| Mortgage Amount  | \$700,000     | \$245,000              | \$1,500,000          |
| Mortgage Lender  | Victorian Mtg | University/Va Cmnty Cu | Private Individual   |
| Mortgage Term    |               |                        | 3                    |
| Mortgage Term    |               |                        | Years                |
| Mortgage Purpose | Refi          | Refi                   | Resale               |
| Mortgage Type    | Conventional  | Conventional           | Private Party Lender |
| Mortgage Doc #   | 5086-199      | 4775-297               | 4471-113             |
| Title Company    | Attorney Only |                        |                      |





\*Lot Dimensions are Estimated

Property Details Courtesy of Tim Dudley

The data within this report is compiled by CoreLogic from public and private sources. The data is deemed reliable, but is not guaranteed. The accuracy of the data contained herein can be independently verified by the recipient of this report with the applicable county or municipality.

Map data ©2020

# 019A0-00-00-02000, VA, Albemarle County

|                                        | Baths                    |                        |                        |                              |
|----------------------------------------|--------------------------|------------------------|------------------------|------------------------------|
|                                        | N/A                      | Yr Bu