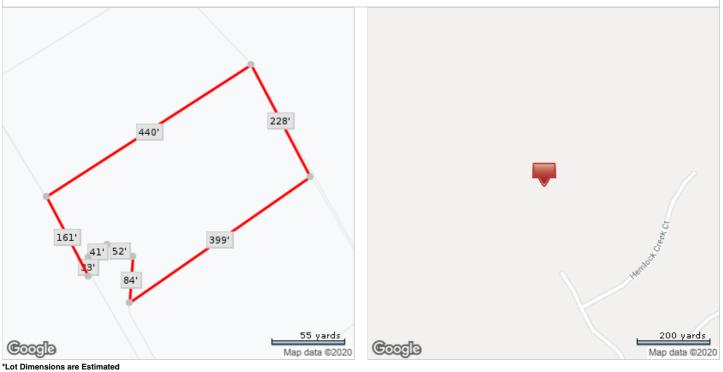

# 019A0-00-00-02000, VA, Albemarle County

|                                        | Baths                    |                        |                        |                              |
|----------------------------------------|--------------------------|------------------------|------------------------|------------------------------|
|                                        | N/A                      | Yr Built<br><b>N/A</b> | Type<br><b>RES ACG</b> | MLS List Date<br>11/06/2020  |
| OWNER INFORMATION                      |                          |                        |                        |                              |
| Owner Name                             | Albemarle Part           | ners LLC               | Mailing Zip            | 23059                        |
| Mailing Address                        | 11136 Sherwoo            | od Farms Ln            | Mailing Zip + 4 Code   | 1717                         |
| Mailing City & State                   | Glen Allen, VA           |                        |                        |                              |
| LOCATION INFORMATION                   |                          |                        |                        |                              |
| Magesterial                            | Whitehall                |                        | Zoning                 | RA                           |
| Subdivision                            | Frays Grant              |                        | Census Tract           | 102.01                       |
| TAX INFORMATION                        |                          |                        |                        |                              |
| PID                                    | 019A0-00-02              | 2000                   | Parcel ID              | 019A000002000                |
| Old Map #                              | 495059958786             |                        | Lot                    | 20                           |
| Legal Description                      | FRAY'S GRAN              | Г 20 РН 1              |                        |                              |
| ASSESSMENT & TAX                       |                          |                        |                        |                              |
| Assessment Year                        | 2020                     | 2                      | 019                    | 2018                         |
| Assessed Value - Total                 | \$246,300                | \$                     | 246,300                | \$285,600                    |
| ssessed Value - Land                   | \$246,300                |                        | 246,300                | \$285,600                    |
| /arket Value - Total                   | \$246,300                |                        | 246,300                | \$285,600                    |
| Aarket Value - Land                    | \$246,300                |                        | 246,300                | \$285,600                    |
| OY Assessed Change (%)                 | 0%                       |                        | 13.76%                 | φ200,000                     |
|                                        |                          |                        |                        |                              |
| OY Assessed Change (\$)                | \$0                      |                        | 39,300                 |                              |
| ax Year                                | Total Tax                | C                      | hange (\$)             | Change (%)                   |
| 2018                                   | \$67                     |                        |                        |                              |
| 2019                                   | \$75                     | \$1                    | 8                      | 11.96%                       |
| 2020                                   | \$75                     | \$(                    | 0                      | 0%                           |
| CHARACTERISTICS                        |                          |                        |                        |                              |
| Lot Acres                              | 21.375                   |                        | Land Use - County      | Vacant Residential Land      |
| Lot Sq Ft                              | 931,095                  |                        | Land Use - CoreLogic   | Residential Acreage          |
| ESTIMATED VALUE                        |                          |                        |                        |                              |
| Value As Of                            | 10/31/2020               |                        |                        |                              |
| LISTING INFORMATION                    |                          |                        |                        |                              |
| MLS Listing Number                     | 2033980                  |                        | MLS Orig. List Price   | \$246,300                    |
| MLS Status                             | Active                   |                        | MLS Status Change Date | 11/06/2020                   |
| MLS Area                               | 230 - ALBEMAR            | RLE                    | MLS List. Agent Name   | 68158-Tim Dudley             |
| MLS Listing Date                       | 11/06/2020               |                        | MLS List. Broker Name  | KELLER WILLIAMS MIDLOTHIA    |
| MLS Current List Price                 | \$246,300                |                        |                        |                              |
| LAST MARKET SALE & SALES               | HISTORY                  |                        |                        |                              |
| Recording Date                         | 08/27/2014               |                        | Multi/Split Sale       | Multi                        |
| Settle Date                            | 08/21/2014               |                        | Document Number        | 4529-174                     |
| Sale Price                             | \$420,000                |                        | Deed Type              | Deed (Reg)                   |
| Seller                                 | Albemarle Part           | ners LLC               | Title Company          | Old Republic Nat'l Title Ins |
| Owner Name                             | Albemarle Part           | ners LLC               |                        |                              |
|                                        |                          | 08/27/2014             | 03/21/2014             | 12/27/2013                   |
| Recording Date                         | 08/20/2018               | 00/2//2014             | 00/21/2014             | 12/2/12010                   |
| Recording Date<br>Sale/Settlement Date | 08/20/2018<br>08/07/2018 | 08/21/2014             | 03/19/2014             | 10/25/2013                   |

\*Lot Dimensions are Estimated

Property Details Courtesy of Tim Dudley