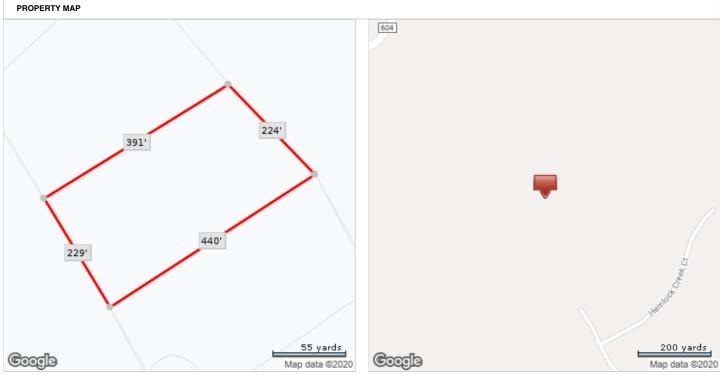

# 019A0-00-00-01900, VA, Albemarle County

|                            | Beds<br><b>N/A</b>     | Bldg Sq Ft<br><b>N/A</b> |             | Lot Sq Ft<br><b>931,139</b> |       | Sale Price<br><b>\$420,000</b> |
|----------------------------|------------------------|--------------------------|-------------|-----------------------------|-------|--------------------------------|
|                            | Baths<br><b>N/A</b>    | Yr Built<br><b>N/A</b>   |             | Type<br><b>RES ACG</b>      |       | Sale Date 08/21/2014           |
| OWNER INFORMATION          |                        |                          |             |                             |       |                                |
| Owner Name                 | Albemarle Partners L   | LC                       | Mailing Zi  | 0                           | 230   | )59                            |
| Mailing Address            | 11136 Sherwood Far     | ms Ln                    |             | p + 4 Code                  | 171   | 17                             |
| Mailing City & State       | Glen Allen, VA         |                          |             |                             |       |                                |
| LOCATION INFORMATION       |                        |                          |             |                             |       |                                |
| Magesterial                | Whitehall              |                          | Zoning      |                             | RA    |                                |
| Subdivision                | Frays Grant            |                          | Census T    | ract                        | 102   | 2.01                           |
| TAX INFORMATION            |                        |                          |             |                             |       |                                |
| PID                        | 019A0-00-00-01900      |                          | Parcel ID   |                             | 019   | A0000001900                    |
| Old Map #                  | 495344958076           |                          | Lot         |                             | 19    |                                |
| Legal Description          | FRAY'S GRANT 19 P      | H 1                      |             |                             |       |                                |
| ASSESSMENT & TAX           |                        |                          |             |                             |       |                                |
| Assessment Year            | 2020                   | 2                        | 019         |                             | 2018  |                                |
| Assessed Value - Total     | \$246,300              | \$                       | 246,300     |                             | \$285 | ,600                           |
| Assessed Value - Land      | \$246,300              | \$                       | 246,300     |                             | \$285 | ,600                           |
| Market Value - Total       | \$246,300              | \$                       | 246,300     |                             | \$285 | ,600                           |
| Market Value - Land        | \$246,300              | \$                       | 246,300     |                             | \$285 | ,600                           |
| YOY Assessed Change (%)    | 0%                     | -1                       | 13.76%      |                             |       |                                |
| YOY Assessed Change (\$)   | \$0                    | -\$                      | \$39,300    |                             |       |                                |
| Tax Year                   | Total Tax              | C                        | hange (\$)  |                             | Char  | nge (%)                        |
| 2018                       | \$71                   |                          |             |                             |       |                                |
| 2019                       | \$77                   | \$                       | 6           |                             | 7.779 | %                              |
| 2020                       | \$76                   | -\$                      | \$1         |                             | -1.11 | %                              |
| CHARACTERISTICS            |                        |                          |             |                             |       |                                |
| Lot Acres                  | 21.376                 |                          | Land Use    | - County                    | Va    | cant Residential Land          |
| Lot Sq Ft                  | 931,139                |                          | Land Use    | - CoreLogic                 | Re    | sidential Acreage              |
| ESTIMATED VALUE            |                        |                          |             |                             |       |                                |
| Value As Of                | 10/31/2020             |                          |             |                             |       |                                |
| LAST MARKET SALE & SALES H | IISTORY                |                          |             |                             |       |                                |
| Recording Date             | 08/27/2014             |                          | Multi/Split | Sale                        | Mu    | Itiple                         |
| Settle Date                | 08/21/2014             |                          | Documen     | t Number                    | 452   | 29-174                         |
| Sale Price                 | \$420,000              |                          | Deed Typ    | e                           |       | ed (Reg)                       |
| Seller                     | Albemarle Partners L   | .LC                      | Title Com   | pany                        | Old   | Republic Nat'l Title Ins       |
| Owner Name                 | Albemarle Partners L   | LC                       |             |                             |       |                                |
| Recording Date             | 08/20/2018             | 08/27/2014               |             | 03/21/2014                  |       | 12/27/2013                     |
| Sale/Settlement Date       | 08/07/2018             | 08/21/2014               |             | 03/19/2014                  |       | 10/25/2013                     |
| Sale Price                 |                        | \$420,000                |             | \$1,500,000                 |       | \$1,757,500                    |
| Nominal                    | Y                      |                          |             |                             |       |                                |
| Buyer Name                 | Albemarle Partners LLC | Runamuck Ents I          | LLC         | Albemarle Partners          | s LLC | Bank Of Hampton Roads          |
| Seller Name                | Runamuck Ents LLC      | Albemarle Partne         | ers LLC     | Bank Of Hampton             | Roads | Schliehting Nancy R            |
| Document Number            | 5086-195               | 4529-174                 |             | 4471-109                    |       | 4449-136                       |
| Document Type              | Exchange Deed          | Deed (Reg)               |             | Bargain & Sale De           | ed    | Trustee's Deed (Foreclosu<br>) |
|                            |                        |                          |             |                             |       | •                              |

\*Lot Dimensions are Estimated

Property Details Courtesy of Tim Dudley

The data within this report is compiled by CoreLogic from public and private sources. The data is deemed reliable, but is not guaranteed. The accuracy of the data contained herein can be independently verified by the recipient of this report with the applicable county or municipality.