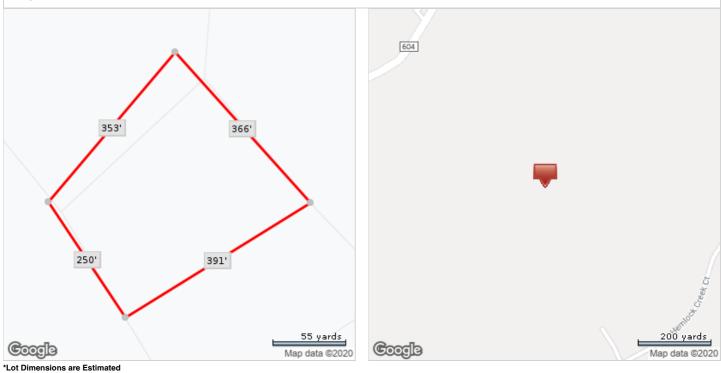

# 019A0-00-00-01800, VA, Albemarle County

| FRAYS GRANT                                          | Beds<br>N/A            | Bldg Sq Ft<br><b>N/A</b> | Lot Sq Ft<br><b>919,595</b>             | MLS List Price<br><b>\$244,700</b> |  |
|------------------------------------------------------|------------------------|--------------------------|-----------------------------------------|------------------------------------|--|
|                                                      | Baths<br><b>N/A</b>    | Yr Built<br><b>N/A</b>   | Type<br><b>RES ACG</b>                  | MLS List Date 11/06/2020           |  |
| OWNER INFORMATION                                    |                        |                          |                                         |                                    |  |
| Owner Name                                           | Albemarle Partners LLC |                          | Mailing Zip                             | 23059                              |  |
| Mailing Address                                      | 11136 Sherwood Farms L | n                        | Mailing Zip + 4 Code                    | 1717                               |  |
| Mailing City & State                                 | Glen Allen, VA         |                          |                                         |                                    |  |
| LOCATION INFORMATION                                 |                        |                          |                                         |                                    |  |
| Magesterial                                          | Whitehall              |                          | Zoning                                  | RA                                 |  |
| Subdivision                                          | Frays Grant            |                          | Census Tract                            | 102.01                             |  |
| TAX INFORMATION                                      |                        |                          |                                         |                                    |  |
| PID                                                  | 019A0-00-00-01800      |                          | Parcel ID                               | 019A000001800                      |  |
| Old Map #                                            | 494551957489           |                          | Lot                                     | 18                                 |  |
| Legal Description                                    | FRAY'S GRANT 18 PH 1   |                          |                                         |                                    |  |
| ASSESSMENT & TAX                                     |                        |                          |                                         |                                    |  |
| Assessment Year                                      | 2020                   | 201                      | 9                                       | 2018                               |  |
| Assessed Value - Total                               | \$244,700              | \$24                     | 4,700                                   | \$283,800                          |  |
| ssessed Value - Land                                 | \$244,700              | \$24                     | 4,700                                   | \$283,800                          |  |
| larket Value - Total                                 | \$244,700              | \$24                     | 4,700                                   | \$283,800                          |  |
| farket Value - Land                                  | \$244,700              |                          | 4,700                                   | \$283,800                          |  |
| OY Assessed Change (%)                               | 0%                     |                          | 78%                                     | <i>420,000</i>                     |  |
| OY Assessed Change (\$)                              | \$0                    |                          | ),100                                   |                                    |  |
|                                                      | ψυ                     | -φυτ                     | ,,,,,,,,,,,,,,,,,,,,,,,,,,,,,,,,,,,,,,, |                                    |  |
| ax Year                                              | Total Tax              | Cha                      | nge (\$)                                | Change (%)                         |  |
| 018                                                  | \$50<br>\$56           | \$6                      |                                         | 12.14%                             |  |
| 020                                                  | \$56                   | \$0<br>\$0               |                                         | 0%                                 |  |
|                                                      | ψυ <b>υ</b>            | ψ <b>υ</b>               |                                         | 070                                |  |
| CHARACTERISTICS                                      |                        |                          |                                         |                                    |  |
| Lot Acres                                            | 21.111                 |                          | Land Use - County                       | Vacant Residential Land            |  |
| Lot Sq Ft                                            | 919,595                |                          | Land Use - CoreLogic                    | Residential Acreage                |  |
| ESTIMATED VALUE                                      |                        |                          |                                         |                                    |  |
| Value As Of                                          | 10/31/2020             |                          |                                         |                                    |  |
| LISTING INFORMATION                                  |                        |                          |                                         |                                    |  |
| MLS Listing Number                                   | 2033968                |                          | MLS Orig. List Price                    | \$244,700                          |  |
| MLS Status                                           | Active                 |                          | MLS Status Change Date                  | 11/06/2020                         |  |
| MLS Area                                             | 230 - ALBEMARLE        |                          | MLS List. Agent Name                    | 68158-Tim Dudley                   |  |
| MLS Listing Date                                     | 11/06/2020             |                          | MLS List. Broker Name                   | KELLER WILLIAMS MIDLOTHIA          |  |
| MLS Current List Price                               | \$244,700              |                          |                                         |                                    |  |
| LAST MARKET SALE & SALES HIS                         | TORY                   |                          |                                         |                                    |  |
| Recording Date                                       | 03/21/2014             |                          | Multi/Split Sale                        | Multi                              |  |
| Settle Date                                          | 03/19/2014             |                          | Document Number                         | 4471-109                           |  |
|                                                      | \$1,500,000            |                          | Deed Type                               | Bargain & Sale Deed                |  |
|                                                      | Bank Of Hampton Roads  |                          | Title Company                           | Attorney Only                      |  |
| Seller                                               |                        |                          |                                         |                                    |  |
| Seller                                               | Albemarle Partners LLC |                          |                                         |                                    |  |
| Sale Price<br>Seller<br>Owner Name<br>Recording Date |                        |                          | 12/27/20                                | 013                                |  |
| Seller<br>Owner Name                                 | Albemarle Partners LLC |                          | 12/27/20<br><b>10/25/20</b>             |                                    |  |

\*Lot Dimensions are Estimated

Property Details Courtesy of Tim Dudley

The data within this report is compiled by CoreLogic from public and private sources. The data is deemed reliable, but is not guaranteed. The accuracy of the data contained herein can be independently verified by the recipient of this report with the applicable county or municipality.