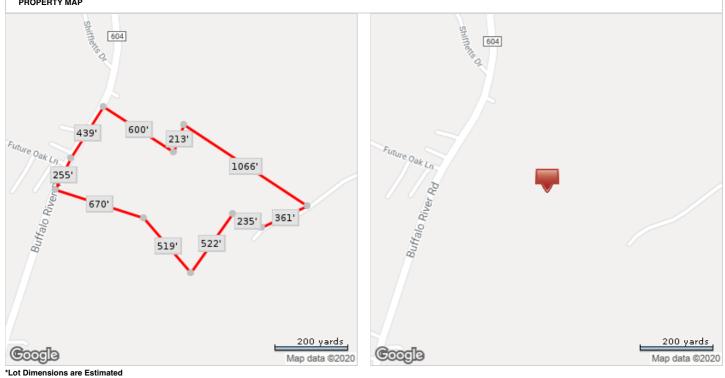

### 019A0-00-00-04600, VA, Albemarle County

| FRAYS GRAPT                  | Beds<br>N/A                   | Bldg Sq Ft<br><b>N/A</b> | Lot Sq Ft<br><b>1,951,052</b>                 | MLS List Price<br><b>\$250,000</b>            |
|------------------------------|-------------------------------|--------------------------|-----------------------------------------------|-----------------------------------------------|
|                              | Baths<br><b>N/A</b>           | Yr Built<br><b>N/A</b>   | Type<br><b>RES ACG</b>                        | MLS List Date<br>11/06/2020                   |
| OWNER INFORMATION            |                               |                          |                                               |                                               |
| Owner Name                   | Albemarle Partners LLC        |                          | Mailing City & State                          | Glen Allen, VA                                |
| Owner Name 2                 | Attne Steve                   |                          | Mailing Zip                                   | 23059                                         |
| Mailing Address              | 11136 Sherwood Farms          | Ln                       | Mailing Zip + 4 Code                          | 1717                                          |
| LOCATION INFORMATION         |                               |                          |                                               |                                               |
| Magesterial                  | Whitehall                     |                          | Zoning                                        | RA                                            |
| Subdivision                  | Frays Grant                   |                          | Census Tract                                  | 102.01                                        |
| TAX INFORMATION              |                               |                          |                                               |                                               |
| PID                          | 019A0-00-00-04600             |                          | Parcel ID                                     | 019A000004600                                 |
| Old Map #                    | 491060960765                  |                          | Lot                                           | 46                                            |
| Legal Description            | FRAY'S GRANT 46 PH 2          |                          |                                               |                                               |
| ASSESSMENT & TAX             |                               |                          |                                               |                                               |
| Assessment Year              | 2020                          | 201                      | 9                                             | 2018                                          |
| Assessed Value - Total       | \$15,800                      | \$15                     | ,800                                          | \$14,500                                      |
| ssessed Value - Land         | \$15,800                      | \$15                     | ,800                                          | \$14,500                                      |
| farket Value - Total         | \$15,800                      | \$15                     | ,800                                          | \$14,500                                      |
| larket Value - Land          | \$15,800                      | \$15                     | ,800                                          | \$14,500                                      |
| OY Assessed Change (%)       | 0%                            | 8.9                      | 7%                                            |                                               |
| OY Assessed Change (\$)      | \$0                           | \$1,:                    | 300                                           |                                               |
| Fax Year                     | Total Tax                     | Cha                      | ange (\$)                                     | Change (%)                                    |
| 2018                         | \$122                         |                          |                                               |                                               |
| 2019                         | \$135                         | \$13                     |                                               | 10.91%                                        |
| 2020                         | \$135                         | \$0                      |                                               | 0%                                            |
| CHARACTERISTICS              |                               |                          |                                               |                                               |
| Lot Acres                    | 44.79                         |                          | Land Use - County                             | Vacant Residential Land                       |
| Lot Sq Ft                    | 1,951,052                     |                          | Land Use - CoreLogic                          | Residential Acreage                           |
|                              | 1,301,002                     |                          | Land Use - CoreLogic                          | nesidentiai Acreaye                           |
| ESTIMATED VALUE              | 10/01/0000                    | _                        |                                               |                                               |
| Value As Of                  | 10/31/2020                    |                          |                                               |                                               |
| LISTING INFORMATION          |                               |                          |                                               |                                               |
| MLS Listing Number           | 2033988                       |                          | MLS Orig. List Price                          | \$250,000                                     |
| MLS Status                   | Active                        |                          | MLS Status Change Date                        | 11/06/2020                                    |
| MLS Area<br>MLS Listing Date | 230 - ALBEMARLE<br>11/06/2020 |                          | MLS List. Agent Name<br>MLS List. Broker Name | 68158-Tim Dudley<br>KELLER WILLIAMS MIDLOTHIA |
| MLS Current List Price       | \$250,000                     |                          |                                               |                                               |
| LAST MARKET SALE & SALES HIS | TOBY                          |                          |                                               |                                               |
| Recording Date               | 03/21/2014                    |                          | Owner Name 2                                  | Attne Steve                                   |
| Settle Date                  | 03/19/2014                    |                          | Multi/Split Sale                              | Multi                                         |
| Sale Price                   | \$1,500,000                   |                          | Document Number                               | 4471-109                                      |
| Seller                       | Bank Of Hampton Roads         | s                        | Deed Type                                     | Bargain & Sale Deed                           |
| Owner Name                   | Albemarle Partners LLC        |                          | Title Company                                 | Attorney Only                                 |
| Recording Date               | 03/21/2014                    | 12/2                     | 27/2013                                       |                                               |
| Sale/Settlement Date         | 03/19/2014                    | 10/2                     | 25/2013                                       | 09/23/2005                                    |
| ale Price                    | \$1,500,000                   | \$1,                     | 757,500                                       |                                               |
| Buyer Name                   | Albemarle Partners LL         |                          | nk Of Hampton Roads                           | Advance Mills Land Trust II                   |

\*Lot Dimensions are Estimated

Property Details Courtesy of Tim Dudley