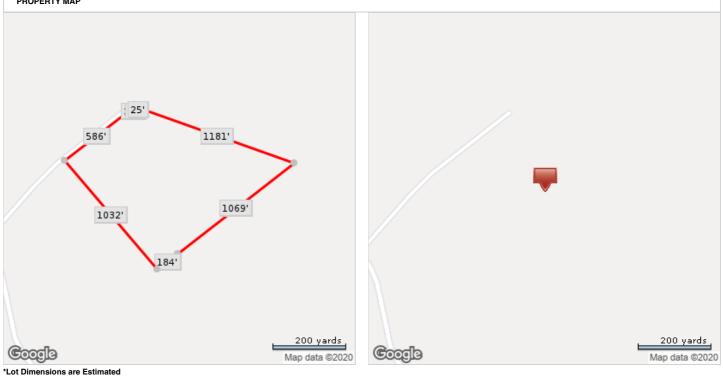

| Old Republic Nat'l Title Ins |
| MORTGAGE HISTORY |                       |                              |
| Mortgage Date    | 10/11/2016            | 03/21/2014                   |
| Mortgage Amount  | \$1,710,000           | \$1,500,000                  |
| Mortgage Lender  | Victorian Mtg         | Private Individual           |
| Mortgage Term    | 1                     | 3                            |
| Mortgage Term    | Years                 | Years                        |
| Mortgage Purpose | Construction          | Resale                       |
| Mortgage Type    |                       | Private Party Lender         |
| Mortgage Doc #   | 4825-137              | 4471-113                     |
| Title Company    | Attorney Only         |                              |





Property Details Courtesy of Tim Dudley

# 019A0-00-00-01900, VA, Albemarle County

|                            | Beds<br><b>N/A</b>     | Bldg Sq Ft<br><b>N/A</b> |             | Lot Sq Ft<br><b>931,139</b> |       | Sale Price<br><b>\$420,000</b> |
|----------------------------|------------------------|--------------------------|-------------|-----------------------------|-------|--------------------------------|
|                            | Baths<br><b>N/A</b>    | Yr Built<br><b>N/A</b>   |             | Type<br><b>RES ACG</b>      |       | Sale Date 08/21/2014           |
| OWNER INFORMATION          |                        |                          |             |                             |       |                                |
| Owner Name                 | Albemarle P