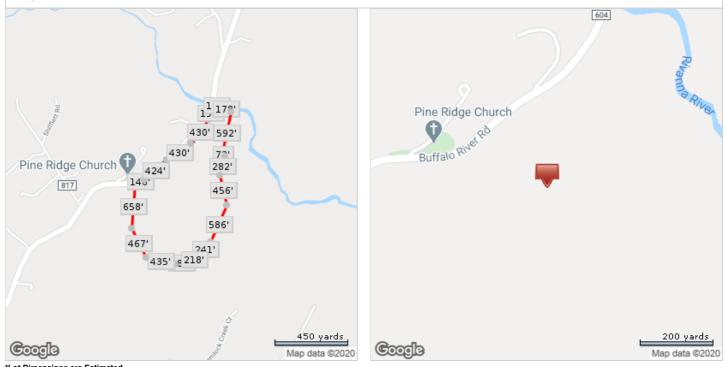

# 019A0-00-00-01600, VA, Albemarle County

|                              | Beds<br><b>N/A</b>  | Bldg Sq Ft<br><b>N/A</b> | Lot Sq Ft<br>1,005,620 |                              |  |
|------------------------------|---------------------|--------------------------|------------------------|------------------------------|--|
|                              | Baths<br><b>N/A</b> | Yr Built<br><b>N/A</b>   | Type<br>RES ACC        | Sale Date<br>G 03/19/2014    |  |
| OWNER INFORMATION            |                     |                          |                        |                              |  |
| Owner Name                   | Albemarle Part      | ners LLC                 | Mailing Zip            | 23059                        |  |
| Mailing Address              | 11136 Sherwoo       | d Farms Ln               | Mailing Zip + 4 Code   | 1717                         |  |
| Mailing City & State         | Glen Allen, VA      |                          |                        |                              |  |
| LOCATION INFORMATION         |                     |                          |                        |                              |  |
| Magesterial                  | Whitehall           |                          | Zoning                 | RA                           |  |
| Subdivision                  | Frays Grant         |                          | Census Tract           | 102.01                       |  |
| TAX INFORMATION              |                     |                          |                        |                              |  |
| PID                          | 019A0-00-00-01      | 600                      | Parcel ID              | 019A000001600                |  |
| Old Map #                    | 492940956604        |                          | Lot                    | 16                           |  |
| Legal Description            | FRAY'S GRANT        | 16 PH 1                  |                        |                              |  |
| ASSESSMENT & TAX             |                     |                          |                        |                              |  |
| Assessment Year              | 2020                | 2                        | 019                    | 2018                         |  |
| Assessed Value - Total       | \$249,000           | \$                       | 249,000                | \$288,800                    |  |
| Assessed Value - Land        | \$249,000           | \$                       | 249,000                | \$288,800                    |  |
| Market Value - Total         | \$249,000           |                          | 249,000                | \$288,800                    |  |
| Market Value - Land          | \$249,000           |                          | 249,000                | \$288,800                    |  |
| YOY Assessed Change (%)      | 0%                  |                          | 13.78%                 | · · ·                        |  |
| YOY Assessed Change (\$)     | \$0                 |                          | \$39,800               |                              |  |
|                              |                     |                          |                        |                              |  |
| Tax Year                     | Total Tax           | C                        | hange (\$)             | Change (%)                   |  |
| 2018                         | \$58                |                          |                        |                              |  |
| 2019                         | \$63                | \$                       | 5                      | 9.17%                        |  |
| 2020                         | \$62                |                          | \$1                    | -1.36%                       |  |
| CHARACTERISTICS              |                     |                          |                        |                              |  |
| Lot Acres                    | 23.086              |                          | Land Use - County      | Vacant Residential Land      |  |
| Lot Sq Ft                    | 1,005,626           |                          | Land Use - CoreLogic   | Residential Acreage          |  |
| ESTIMATED VALUE              |                     |                          |                        |                              |  |
| Value As Of                  | 10/31/2020          |                          |                        |                              |  |
| LAST MARKET SALE & SALES HIS | STORY               |                          |                        |                              |  |
| Recording Date               | 03/21/2014          |                          | Multi/Split Sale       | Multiple                     |  |
| Settle Date                  | 03/19/2014          |                          | Document Number        | 4471-109                     |  |
| Sale Price                   | \$1,500,000         |                          | Deed Type              | Bargain & Sale Deed          |  |
| Seller                       | Bank Of Hampt       |                          | Title Company          | Attorney Only                |  |
| Owner Name                   | Albemarle Part      | ners LLC                 |                        |                              |  |
| Recording Date               | C                   | 03/21/2014               |                        | 12/27/2013                   |  |
| Sale/Settlement Date         | C                   | 03/19/2014               |                        | 10/25/2013                   |  |
| Sale Price                   | \$                  | 1,500,000                |                        | \$1,757,500                  |  |
| Buyer Name                   | ļ                   | Albemarle Partners LLC   |                        | Bank Of Hampton Roads        |  |
| Seller Name                  | E                   | Bank Of Hampton Roads    |                        | Schliehting Nancy R          |  |
| Document Number              | 4                   | 471-109                  |                        | 4449-136                     |  |
| Document Type                | E                   | Bargain & Sale Deed      |                        | Trustee's Deed (Foreclosure) |  |
|                              |                     |                          |                        |                              |  |
| Title Company                | 4                   | Attorney Only            |                        | Old Republic Nat'l Title Ins |  |

\*Lot Dimensions are Estimated

Property Details Courtesy of Tim Dudley

The data within this report is compiled by CoreLogic from public and private sources. The data is deemed reliable, but is not guaranteed. The accuracy of the data contained herein can be independently verified by the recipient of this report with the applicable county or municipality.