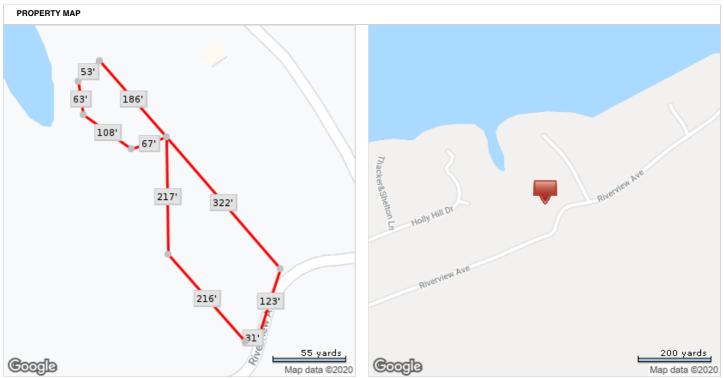

## 11389, VA, Mecklenburg County

Beds N/A

Bldg Sq Ft **N/A** 

Lot Sq Ft 40,946 Sale Price **\$35,000** 

Baths **N/A** 

Yr Built **N/A**  Type **SFR**  Sale Date **02/02/2007** 

| OWNER INFORMATION    |                 |                      |       |
|----------------------|-----------------|----------------------|-------|
| Owner Name           | Spear Kenneth F | Mailing Zip          | 22580 |
| Mailing Address      | Po Box 112      | Mailing Zip + 4 Code | 0112  |
| Mailing City & Ctata | Woodford VA     |                      |       |

\*Lot Dimensions are Estimated