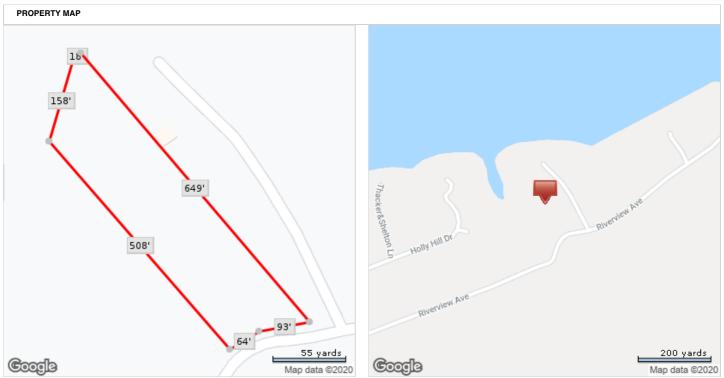

## 11388, VA, Mecklenburg County

Beds N/A Bldg Sq Ft **N/A** 

Lot Sq Ft **87,556** 

Sale Price **\$133,000** 

Baths **N/A** 

10/31/2020

Yr Built **N/A** 

Type **SFR**  Sale Date **02/02/2007** 

Value As Of

\*Lot Dimensions are Estimated