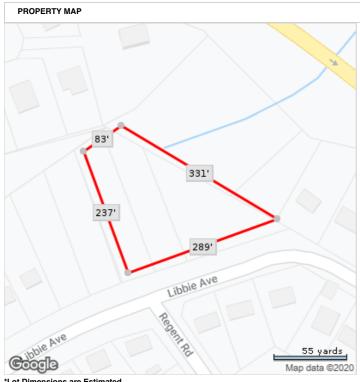

## 2518 Libbie Ave, Richmond, VA 23230, Henrico County

Beds N/A

Baths N/A

Bldg Sq Ft N/A

Yr Built N/A

Lot Sq Ft

**RES LOT** 

Type

\*Lot Dimensions are Estimated