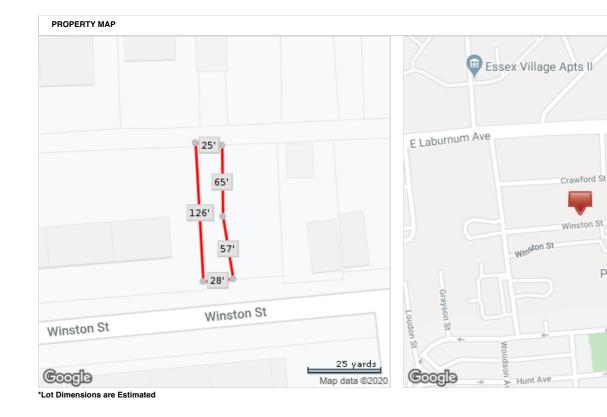

## 344 Winston St, Richmond, VA 23222, Henrico County

| Beds<br>N/A                             | N/A                                                                                                                                                                                                                                                                                                                                                                                                   | 3,049                                                                                                                                                                                                                                                                                                                                                                                                                                                                                                                                                                                                                                                                                                                    | N/A                                                                                                                                                                                                                                                                                                                                                                                                                                                                                                                                                                                                                                                                                        |  |
|-----------------------------------------|-------------------------------------------------------------------------------------------------------------------------------------------------------------------------------------------------------------------------------------------------------------------------------------------------------------------------------------------------------------------------------------------------------|--------------------------------------------------------------------------------------------------------------------------------------------------------------------------------------------------------------------------------------------------------------------------------------------------------------------------------------------------------------------------------------------------------------------------------------------------------------------------------------------------------------------------------------------------------------------------------------------------------------------------------------------------------------------------------------------------------------------------|--------------------------------------------------------------------------------------------------------------------------------------------------------------------------------------------------------------------------------------------------------------------------------------------------------------------------------------------------------------------------------------------------------------------------------------------------------------------------------------------------------------------------------------------------------------------------------------------------------------------------------------------------------------------------------------------|--|
| Baths<br><b>N/A</b>                     | Yr Built<br><b>N/A</b>                                                                                                                                                                                                                                                                                                                                                                                | Type<br><b>RES LOT</b>                                                                                                                                                                                                                                                                                                                                                                                                                                                                                                                                                                                                                                                                                                   | Sale Date<br>04/1987                                                                                                                                                                                                                                                                                                                                                                                                                                                                                                                                                                                                                                                                       |  |
|                                         |                                                                                                                                                                                                                                                                                                                                                                                                       |                                                                                                                                                                                                                                                                                                                                                                                                                                                                                                                                                                                                                                                                                                                          |                                                                                                                                                                                                                                                                                                                                                                                                                                                                                                                                                                                                                                                                                            |  |
| Carroll Susan Anne                      |                                                                                                                                                                                                                                                                                                                                                                                                       | Mailing Zip                                                                                                                                                                                                                                                                                                                                                                                                                                                                                                                                                                                                                                                                                                              | 23231                                                                                                                                                                                                                                                                                                                                                                                                                                                                                                                                                                                                                                                                                      |  |
| 1402 Nanassas Ct                        |                                                                                                                                                                                                                                                                                                                                                                                                       | Mailing Zip + 4 Code                                                                                                                                                                                                                                                                                                                                                                                                                                                                                                                                                                                                                                                                                                     | 5116                                                                                                                                                                                                                                                                                                                                                                                                                                                                                                                                                                                                                                                                                       |  |
| Henrico, VA                             |                                                                                                                                                                                                                                                                                                                                                                                                       | Owner Occupied                                                                                                                                                                                                                                                                                                                                                                                                                                                                                                                                                                                                                                                                                                           | No                                                                                                                                                                                                                                                                                                                                                                                                                                                                                                                                                                                                                                                                                         |  |
|                                         |                                                                                                                                                                                                                                                                                                                                                                                                       |                                                                                                                                                                                                                                                                                                                                                                                                                                                                                                                                                                                                                                                                                                                          |                                                                                                                                                                                                                                                                                                                                                                                                                                                                                                                                                                                                                                                                                            |  |
| Henrico                                 |                                                                                                                                                                                                                                                                                                                                                                                                       | Carrier Route                                                                                                                                                                                                                                                                                                                                                                                                                                                                                                                                                                                                                                                                                                            | C021                                                                                                                                                                                                                                                                                                                                                                                                                                                                                                                                                                                                                                                                                       |  |
| 32                                      |                                                                                                                                                                                                                                                                                                                                                                                                       | Zoning                                                                                                                                                                                                                                                                                                                                                                                                                                                                                                                                                                                                                                                                                                                   | R5                                                                                                                                                                                                                                                                                                                                                                                                                                                                                                                                                                                                                                                                                         |  |
| Fairfield                               |                                                                                                                                                                                                                                                                                                                                                                                                       | Topography                                                                                                                                                                                                                                                                                                                                                                                                                                                                                                                                                                                                                                                                                                               | Flat/Level                                                                                                                                                                                                                                                                                                                                                                                                                                                                                                                                                                                                                                                                                 |  |
| New Providence Park                     |                                                                                                                                                                                                                                                                                                                                                                                                       | Census Tract                                                                                                                                                                                                                                                                                                                                                                                                                                                                                                                                                                                                                                                                                                             | 2008.05                                                                                                                                                                                                                                                                                                                                                                                                                                                                                                                                                                                                                                                                                    |  |
| 23222                                   |                                                                                                                                                                                                                                                                                                                                                                                                       |                                                                                                                                                                                                                                                                                                                                                                                                                                                                                                                                                                                                                                                                                                                          |                                                                                                                                                                                                                                                                                                                                                                                                                                                                                                                                                                                                                                                                                            |  |
|                                         |                                                                                                                                                                                                                                                                                                                                                                                                       |                                                                                                                                                                                                                                                                                                                                                                                                                                                                                                                                                                                                                                                                                                                          |                                                                                                                                                                                                                                                                                                                                                                                                                                                                                                                                                                                                                                                                                            |  |
| 793-737-9691                            |                                                                                                                                                                                                                                                                                                                                                                                                       | Parcel ID                                                                                                                                                                                                                                                                                                                                                                                                                                                                                                                                                                                                                                                                                                                | 7937379691                                                                                                                                                                                                                                                                                                                                                                                                                                                                                                                                                                                                                                                                                 |  |
| 0106-10-000004-000014-1                 |                                                                                                                                                                                                                                                                                                                                                                                                       | Block                                                                                                                                                                                                                                                                                                                                                                                                                                                                                                                                                                                                                                                                                                                    | 4                                                                                                                                                                                                                                                                                                                                                                                                                                                                                                                                                                                                                                                                                          |  |
| NEW PROVIDEN<br>PT 14 3 B1 2            | NCE PARK BL 4 LT                                                                                                                                                                                                                                                                                                                                                                                      |                                                                                                                                                                                                                                                                                                                                                                                                                                                                                                                                                                                                                                                                                                                          |                                                                                                                                                                                                                                                                                                                                                                                                                                                                                                                                                                                                                                                                                            |  |
|                                         |                                                                                                                                                                                                                                                                                                                                                                                                       |                                                                                                                                                                                                                                                                                                                                                                                                                                                                                                                                                                                                                                                                                                                          |                                                                                                                                                                                                                                                                                                                                                                                                                                                                                                                                                                                                                                                                                            |  |
| 2020                                    |                                                                                                                                                                                                                                                                                                                                                                                                       | )19                                                                                                                                                                                                                                                                                                                                                                                                                                                                                                                                                                                                                                                                                                                      | 2018                                                                                                                                                                                                                                                                                                                                                                                                                                                                                                                                                                                                                                                                                       |  |
| \$5,900                                 |                                                                                                                                                                                                                                                                                                                                                                                                       | 5,900                                                                                                                                                                                                                                                                                                                                                                                                                                                                                                                                                                                                                                                                                                                    | \$5,300                                                                                                                                                                                                                                                                                                                                                                                                                                                                                                                                                                                                                                                                                    |  |
| \$5,900                                 |                                                                                                                                                                                                                                                                                                                                                                                                       | <b>5,900</b>                                                                                                                                                                                                                                                                                                                                                                                                                                                                                                                                                                                                                                                                                                             | \$5,300                                                                                                                                                                                                                                                                                                                                                                                                                                                                                                                                                                                                                                                                                    |  |
| \$5,900                                 |                                                                                                                                                                                                                                                                                                                                                                                                       | 5,900                                                                                                                                                                                                                                                                                                                                                                                                                                                                                                                                                                                                                                                                                                                    | \$5,300                                                                                                                                                                                                                                                                                                                                                                                                                                                                                                                                                                                                                                                                                    |  |
| \$5,900                                 |                                                                                                                                                                                                                                                                                                                                                                                                       | 5,900                                                                                                                                                                                                                                                                                                                                                                                                                                                                                                                                                                                                                                                                                                                    | \$5,300                                                                                                                                                                                                                                                                                                                                                                                                                                                                                                                                                                                                                                                                                    |  |
| 0%                                      | 11                                                                                                                                                                                                                                                                                                                                                                                                    | 11.32%                                                                                                                                                                                                                                                                                                                                                                                                                                                                                                                                                                                                                                                                                                                   |                                                                                                                                                                                                                                                                                                                                                                                                                                                                                                                                                                                                                                                                                            |  |
| \$0                                     | \$6                                                                                                                                                                                                                                                                                                                                                                                                   | \$600                                                                                                                                                                                                                                                                                                                                                                                                                                                                                                                                                                                                                                                                                                                    |                                                                                                                                                                                                                                                                                                                                                                                                                                                                                                                                                                                                                                                                                            |  |
| Total Tax                               | CI                                                                                                                                                                                                                                                                                                                                                                                                    | nange (\$)                                                                                                                                                                                                                                                                                                                                                                                                                                                                                                                                                                                                                                                                                                               | Change (%)                                                                                                                                                                                                                                                                                                                                                                                                                                                                                                                                                                                                                                                                                 |  |
|                                         |                                                                                                                                                                                                                                                                                                                                                                                                       |                                                                                                                                                                                                                                                                                                                                                                                                                                                                                                                                                                                                                                                                                                                          |                                                                                                                                                                                                                                                                                                                                                                                                                                                                                                                                                                                                                                                                                            |  |
|                                         |                                                                                                                                                                                                                                                                                                                                                                                                       |                                                                                                                                                                                                                                                                                                                                                                                                                                                                                                                                                                                                                                                                                                                          | 0%                                                                                                                                                                                                                                                                                                                                                                                                                                                                                                                                                                                                                                                                                         |  |
|                                         |                                                                                                                                                                                                                                                                                                                                                                                                       |                                                                                                                                                                                                                                                                                                                                                                                                                                                                                                                                                                                                                                                                                                                          |                                                                                                                                                                                                                                                                                                                                                                                                                                                                                                                                                                                                                                                                                            |  |
| \$52                                    | \$5<br>                                                                                                                                                                                                                                                                                                                                                                                               | )                                                                                                                                                                                                                                                                                                                                                                                                                                                                                                                                                                                                                                                                                                                        | 11.32%                                                                                                                                                                                                                                                                                                                                                                                                                                                                                                                                                                                                                                                                                     |  |
|                                         |                                                                                                                                                                                                                                                                                                                                                                                                       |                                                                                                                                                                                                                                                                                                                                                                                                                                                                                                                                                                                                                                                                                                                          |                                                                                                                                                                                                                                                                                                                                                                                                                                                                                                                                                                                                                                                                                            |  |
| 0.07                                    |                                                                                                                                                                                                                                                                                                                                                                                                       | Land Use - CoreLogic                                                                                                                                                                                                                                                                                                                                                                                                                                                                                                                                                                                                                                                                                                     | Residential Lot                                                                                                                                                                                                                                                                                                                                                                                                                                                                                                                                                                                                                                                                            |  |
| 3,049                                   |                                                                                                                                                                                                                                                                                                                                                                                                       | Water                                                                                                                                                                                                                                                                                                                                                                                                                                                                                                                                                                                                                                                                                                                    | Type Unknown                                                                                                                                                                                                                                                                                                                                                                                                                                                                                                                                                                                                                                                                               |  |
| Vacant Residential                      |                                                                                                                                                                                                                                                                                                                                                                                                       | Sewer                                                                                                                                                                                                                                                                                                                                                                                                                                                                                                                                                                                                                                                                                                                    | Type Unknown                                                                                                                                                                                                                                                                                                                                                                                                                                                                                                                                                                                                                                                                               |  |
|                                         |                                                                                                                                                                                                                                                                                                                                                                                                       |                                                                                                                                                                                                                                                                                                                                                                                                                                                                                                                                                                                                                                                                                                                          |                                                                                                                                                                                                                                                                                                                                                                                                                                                                                                                                                                                                                                                                                            |  |
| 04/20/2020                              |                                                                                                                                                                                                                                                                                                                                                                                                       |                                                                                                                                                                                                                                                                                                                                                                                                                                                                                                                                                                                                                                                                                                                          |                                                                                                                                                                                                                                                                                                                                                                                                                                                                                                                                                                                                                                                                                            |  |
| TORY                                    |                                                                                                                                                                                                                                                                                                                                                                                                       |                                                                                                                                                                                                                                                                                                                                                                                                                                                                                                                                                                                                                                                                                                                          |                                                                                                                                                                                                                                                                                                                                                                                                                                                                                                                                                                                                                                                                                            |  |
| 04/1987                                 |                                                                                                                                                                                                                                                                                                                                                                                                       | Deed Type                                                                                                                                                                                                                                                                                                                                                                                                                                                                                                                                                                                                                                                                                                                | Deed (Reg)                                                                                                                                                                                                                                                                                                                                                                                                                                                                                                                                                                                                                                                                                 |  |
| Carroll Susan A                         | nne                                                                                                                                                                                                                                                                                                                                                                                                   |                                                                                                                                                                                                                                                                                                                                                                                                                                                                                                                                                                                                                                                                                                                          |                                                                                                                                                                                                                                                                                                                                                                                                                                                                                                                                                                                                                                                                                            |  |
|                                         |                                                                                                                                                                                                                                                                                                                                                                                                       | 03/                                                                                                                                                                                                                                                                                                                                                                                                                                                                                                                                                                                                                                                                                                                      | 1987                                                                                                                                                                                                                                                                                                                                                                                                                                                                                                                                                                                                                                                                                       |  |
| о,<br>О,                                | 4/1987                                                                                                                                                                                                                                                                                                                                                                                                | 03/                                                                                                                                                                                                                                                                                                                                                                                                                                                                                                                                                                                                                                                                                                                      | 1987                                                                                                                                                                                                                                                                                                                                                                                                                                                                                                                                                                                                                                                                                       |  |
|                                         |                                                                                                                                                                                                                                                                                                                                                                                                       |                                                                                                                                                                                                                                                                                                                                                                                                                                                                                                                                                                                                                                                                                                                          |                                                                                                                                                                                                                                                                                                                                                                                                                                                                                                                                                                                                                                                                                            |  |
|                                         |                                                                                                                                                                                                                                                                                                                                                                                                       |                                                                                                                                                                                                                                                                                                                                                                                                                                                                                                                                                                                                                                                                                                                          |                                                                                                                                                                                                                                                                                                                                                                                                                                                                                                                                                                                                                                                                                            |  |
| ••••••••••••••••••••••••••••••••••••••• |                                                                                                                                                                                                                                                                                                                                                                                                       | 201                                                                                                                                                                                                                                                                                                                                                                                                                                                                                                                                                                                                                                                                                                                      | 61-1611                                                                                                                                                                                                                                                                                                                                                                                                                                                                                                                                                                                                                                                                                    |  |
| Deed (Reg)                              |                                                                                                                                                                                                                                                                                                                                                                                                       | Deed (Reg)                                                                                                                                                                                                                                                                                                                                                                                                                                                                                                                                                                                                                                                                                                               |                                                                                                                                                                                                                                                                                                                                                                                                                                                                                                                                                                                                                                                                                            |  |
|                                         | Baths<br>N/A<br>Carroll Susan A<br>1402 Nanassas<br>Henrico, VA<br>32<br>Fairfield<br>New Providence<br>23222<br>793-737-9691<br>0106-10-000044<br>NEW PROVIDEN<br>PT 14 3 B1 2<br>2020<br>\$5,900<br>\$5,900<br>\$5,900<br>\$5,900<br>\$5,900<br>\$5,900<br>\$5,900<br>\$5,900<br>0%<br>\$0<br>Total Tax<br>\$47<br>\$47<br>\$47<br>\$47<br>\$52<br>04/20/2020<br>TORY<br>04/1987<br>Carroll Susan A | Baths   Yr Built     N/A   N/A     Image: Carroll Susan Anne   1402 Nanassas Ct     1402 Nanassas Ct   Henrico     32   Fairfield     Fairfield   New Providence Park     23222   793-737-9691     0106-10-000004-000014-1   NEW PROVIDENCE PARK BL 4 LT     PT 14 3 B1 2   2020     2020   20     \$5,900   \$5     \$5,900   \$5     \$5,900   \$5     \$5,900   \$5     \$5,900   \$5     \$5,900   \$5     \$5,900   \$5     \$5,900   \$5     \$5,900   \$5     \$5,900   \$5     \$5,900   \$5     \$5,900   \$5     \$5   \$5     \$6   \$5     \$10   \$4/1 Tax     \$47   \$47     \$47   \$5     \$20   \$4/1     \$4/1 987   \$4/1     \$4/1 987   \$4/1987     \$4/1 987   \$4/1987     \$4/1 987   \$4/1987 | Baths<br>N/A Yr Built<br>N/A Type RES LOT   Carroll Susan Anne Mailing Zip   1402 Nanassas Ct Mailing Zip   1402 Nanassas Ct Mailing Zip   Henrico, VA Owner Occupied   Image: Carroll Susan Anne Carrier Foule   32 Carroll Susan Anne   Henrico Carrier Foule   32 Carroll Susan Anne   Henrico Carrier Foule   32 Carroll Susan Anne   New Providence Park Census Tract   2020 C019   S5.900 S5.900   S47 S0   S52 S5   Image: Carroll Susen Anne Deed Type   O4/1987 Oa   Vacint Residential Deed Type |  |