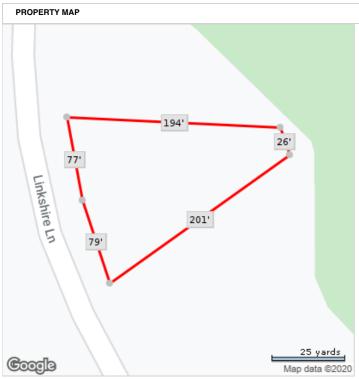

## 5351 Linkshire Ln, Providence Forge, VA 23140, New Kent County

Beds N/A

Baths N/A

Bldg Sq Ft

N/A

Yr Built

N/A

Lot Sq Ft 17,424

\*Lot Dimensions are Estimated