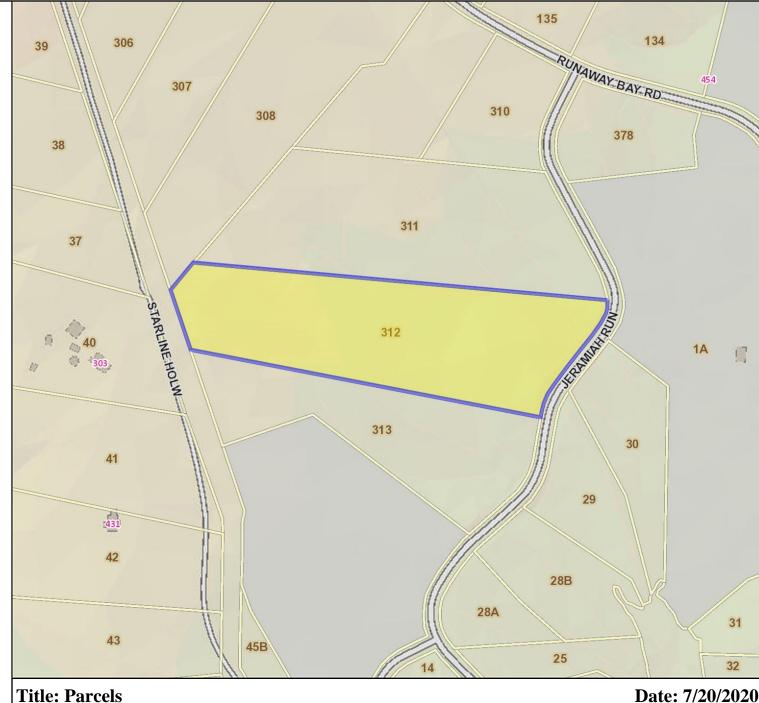

| Property Descriptions |                                | Land Information |        |
|-----------------------|--------------------------------|------------------|--------|
| Legal Description:    | RUNAWAY BAY<br>LOT 312 PHASE 4 | Area:            | 9.2800 |
| Neighborhood No:      | 110047                         |                  |        |
| Property Class:       | 2                              |                  |        |

| Location Information |                        | School Zones    | School Zones                             |  |  |
|----------------------|------------------------|-----------------|------------------------------------------|--|--|
| Plat:                | N/A                    | Elementary Scho | ool: Altavista                           |  |  |
| Voting Precinct:     | ALTAVISTA              | Middle School:  | Altavista                                |  |  |
| Polling Place:       | Altavista Fire Company | High School:    | Altavista                                |  |  |
| Election District:   | ALTAVISTA              | Zoning          | Zoning                                   |  |  |
| Fire District:       | ALTAVISTA VFD          | Zone:           | Residential - Single Family, Conditional |  |  |
| EMS District:        | ALTAVISTA LSC          |                 | ,,,,,,,,,,,,,,,,,,,,,,,,,,,,,,,,,,,,,,   |  |  |

Properties may have multiple Location Information, School Zones or Zoning. Please refer to the Map for additional information

### Date: 7/20/2020

DISCLAIMER: This drawing is neither a legally recorded map nor a survey and is not intended to be used as such. The information displayed is a compilation of records, information, and data obtained from various sources, and Campbell County is not responsible for its accuracy or how current it may be.