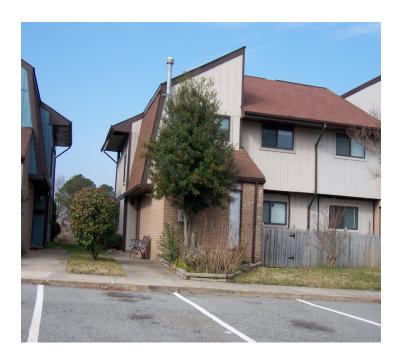

## Hampton, Virginia

Property Address: Mailing Address:

PIN/LRSN/RPC :

134 LAKE ONE DR HAMPTON, VA 23666 134 LAKE ONE DR HAMPTON, VA 23666 4002307

#### Improvements

| Year Built: | 1973 |
|-------------|------|
| Stories:    | 2.0  |

| Square Footage         |      |  |
|------------------------|------|--|
| Finished(Above Grade): | 1691 |  |
| Basement:              | 0    |  |
| Basement(Finished):    | 0    |  |
| Attached Garage:       |      |  |
| Detached Garage:       |      |  |
| Enclosed Porch:        | 0    |  |
| Open Porch:            | 0    |  |
| Deck:                  | 0    |  |

| Rooms       |   |
|-------------|---|
| Total:      | 6 |
| Bedrooms:   | 3 |
| Full Baths: | 2 |
| Half Baths: | 1 |

| Construction   |                     |  |
|----------------|---------------------|--|
| Building Type: | R02Single family    |  |
| Foundation:    | None                |  |
| Exterior:      | Wood siding & Brick |  |
| Central A/C:   | Y                   |  |
| Heating Type:  | Heat pump           |  |
| Fireplaces:    | N                   |  |
| Out Building:  | No Data             |  |