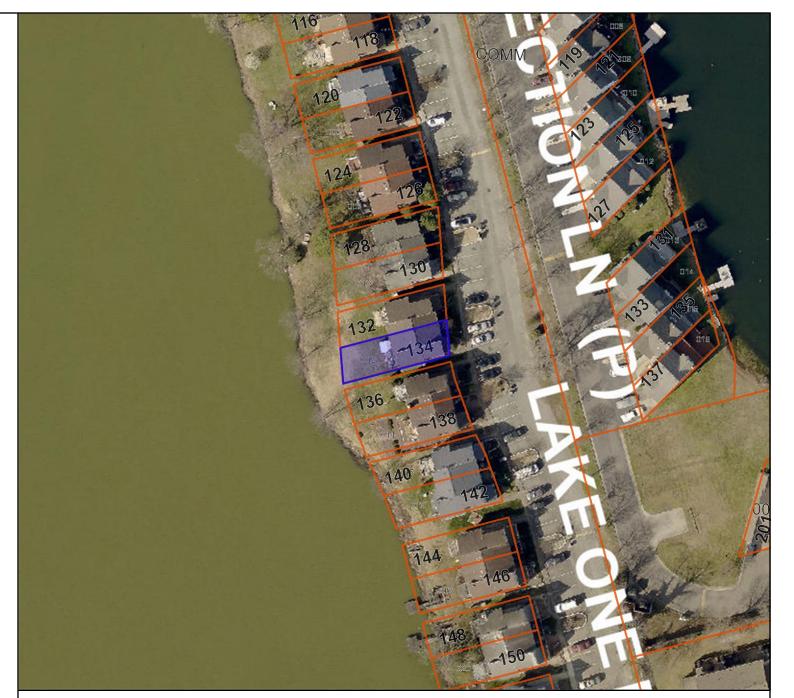

ParcelsLot LinesBoundary

### **Title: Parcels**

Date: 8/21/2020

DISCLAIMER: This drawing is neither a legally recorded map nor a survey and is not intended to be used as such. The information displayed is a compilation of records, information, and data obtained from various sources, and Hampton is not responsible for its accuracy or how current it may be.

Feet

0 20 40 60 80 Map Scale: 1:1,128