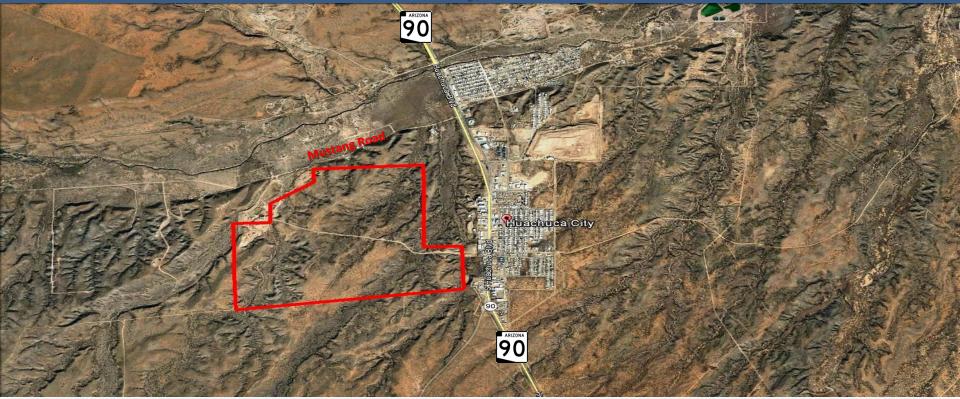

# **ONLINE REAL ESTATE AUCTION**

By Order of Asset Management Company Prime 622± Acre Development Site

> West of State Route 90 South of Mustang Road Huachuca City. Arizona 85616

Exclusively Presented By:

## Online Auction: March 4-6, 2019

Fisher Auction Company and NAI Horizon are pleased to present via Online Auction a 622± Acre Prime Development Site with Former Sand/Gravel Mine and access from SR 90 in Huachuca City, Arizona

#### **OVERVIEW**

Fisher Auction Company and NAI Horizon are pleased to present via Online Auction a 622± Acre Prime Development Site with Former Sand/Gravel Mine and SR 90 access in Huachuca City, Arizona.

#### **PROPERTY HIGHLIGHTS**

- Large 622.48± Acre Site with previously approved Concept Plan for 2,020± Homes
- Prime Location at State Route 90 and Mustang Road with easy access to I-10 and One Hour South of Tucson
- Access from State Route 90 at Patton Road
- Just North of Sierra Vista Municipal Airport and Fort Huachuca Army Base which is home of the US Army Intelligence Center and the US Army Network Enterprise Technology Command (NETCOM)
- Water, Sewer and Electric Available to Site
- Potential for Future Sand/Gravel Mining
- Close proximity to Sonoita Wine Country and Kartchner Caverns State Park
- > 3.5 Miles North of Sierra Vistas Major Retail Development , Medical Facilities and Secondary Education

#### **PROPERTY DETAILS**

**Address**: West of State Route 90 South of Mustang Road, Huachuca City, Cochise County, Arizona 85616

Size: 622.48± Acres / 27,115,228± Square Feet

Access: Access from Patton Road at State Route 90

**2018 Taxes**: \$6,657.02 **Folios**: 106-46-001D,106-52-005B,106-52-005C,106-55-001A

Flood Zone: Zones X and A

**Directions**: From I-10 exit # 302– State Route 90 South 23± miles to Patton Road in Huachuca City. Turn right to proceed to property