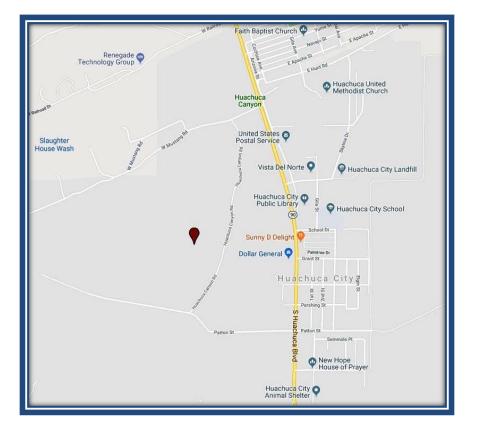

#### **PROPERTY DETAILS**

**Address**: West of State Route 90 South of Mustang Road, Huachuca City, Cochise County, Arizona 85616

Size: 622.48± Acres / 27,115,228± Square Feet

Access: Access from Patton Road at State Route 90

**2018 Taxes**: \$6,657.02 **Folios**: 106-46-001D,106-52-005B,106-52-005C,106-55-001A

Flood Zone: Zones X and A

**Directions**: From I-10 exit # 302– State Route 90 South 23± miles to Patton Road in Huachuca City. Turn right to proceed to property

## LOCATION MAPS

Disclaimer; the information above has been obtained from sources deemed reliable. While we do not doubt the accuracy, we have not verified it and make no guarantee, warranty or representation about it. Any projections, opinions, assumptions or estimates used are for example only and do not present the current or future performance of the property. It is your responsibility to independently verify the accuracy and completeness of the information.

#### LOCATION MAPS

Disclaimer; the information above has been obtained from sources deemed reliable. While we do not doubt the accuracy, we have not verified it and make no guarantee, warranty or representation about it. Any projections, opinions, assumptions or estimates used are for example only and do not present the current or future performance of the property. It is your responsibility to independently verify the accuracy and completeness of the information.