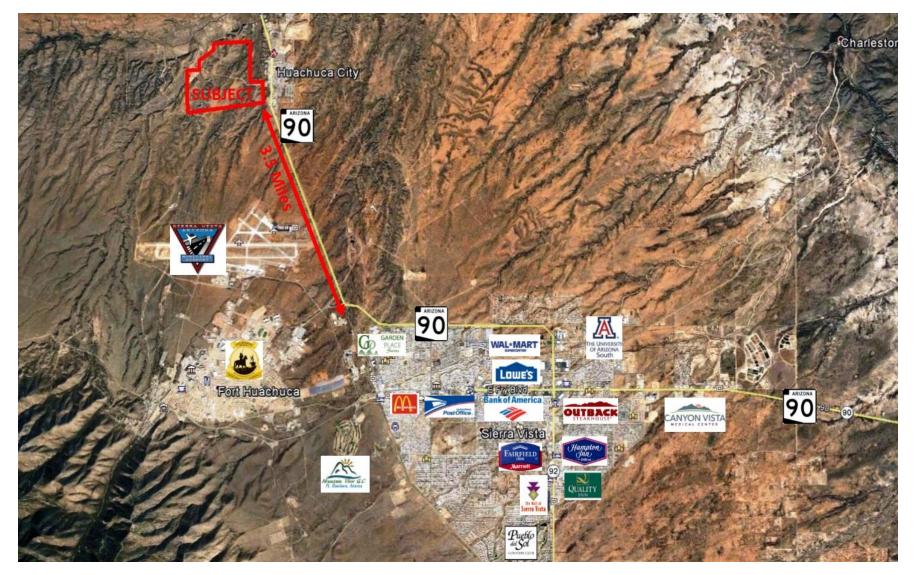

#### **PROPERTY HIGHLIGHTS**

- Large 622.48± Acre Site with previously approved Concept Plan for 2,020± Homes
- Prime Location at State Route 90 and Mustang Road with easy access to I-10 and One Hour South of Tucson
- Access from State Route 90 at Patton Road
- Just North of Sierra Vista Municipal Airport and Fort Huachuca Army Base which is home of the US Army Intelligence Center and the US Army Network Enterprise Technology Command (NETCOM)
- Water, Sewer and Electric Available to Site
- Potential for Future Sand/Gravel Mining
- Close proximity to Sonoita Wine Country and Kartchner Caverns State Park
- > 3.5 Miles North of Sierra Vistas Major Retail Development , Medical Facilities and Secondary Education

## **AREA OVERVIEW**

Disclaimer; the information above has been obtained from sources deemed reliable. While we do not doubt the accuracy, we have not verified it and make no guarantee, warranty or representation about it. Any projections, opinions, assumptions or estimates used are for example only and do not present the current or future performance of the property. It is your responsibility to independently verify the accuracy and completeness of the information.

## LOCATION MAPS

Disclaimer; the information above has been obtained from sources deemed reliable. While we do not doubt the accuracy, we have not verified it and make no guarantee, warranty or representation about it. Any projections, opinions, assumptions or estimates used are for example only and do not present the current or future performance of the property. It is your responsibility to independently verify the accuracy and completeness of the information.