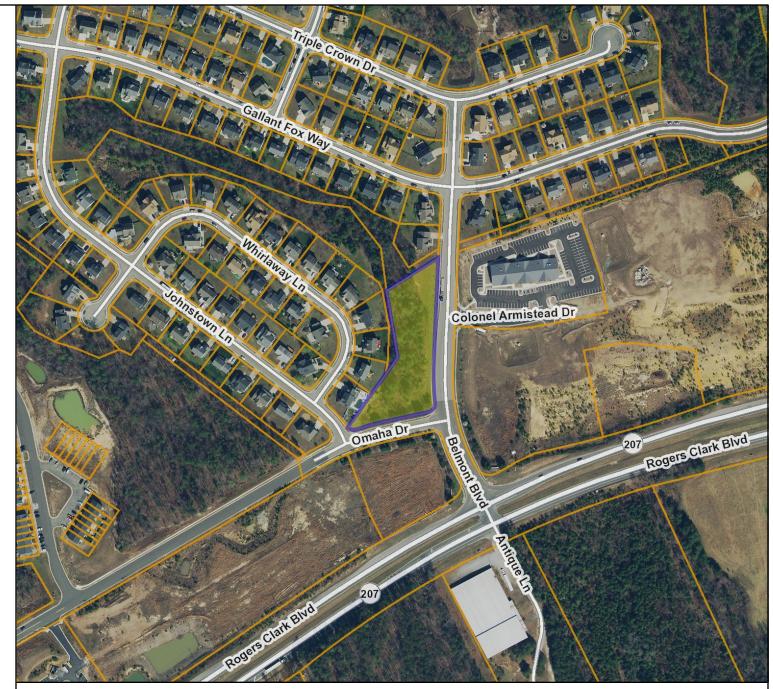

| Tax Map Number: | 82-A-B2 |
|-----------------|---------|
| Tax Map:        | 82      |
| Account Number: | 22828   |

#### **General Information**

| Property Owner:        | BELMONT AT CARMEL CHURCH<br>COMMERCIAL LLC                                |
|------------------------|---------------------------------------------------------------------------|
| Owner Address Address: | 11623 RIVER MEADOWS WAY<br>22408                                          |
| Legal Description:     | BELMONT COMMERCIAL PARCEL B2<br>MAP# CHANGED FR 82-A-133B2<br>PLAT C-174D |
| Deed Book:             | 622                                                                       |

#### **Site Information**

| Acres:        | 1.5273          |  |
|---------------|-----------------|--|
| Zoning Type:  | B1              |  |
| Terrain Type: | On              |  |
| Character:    | Rolling/Sloping |  |
| Right of Way: | Public          |  |
| Easements:    | Paved           |  |

# Caroline County, Virginia