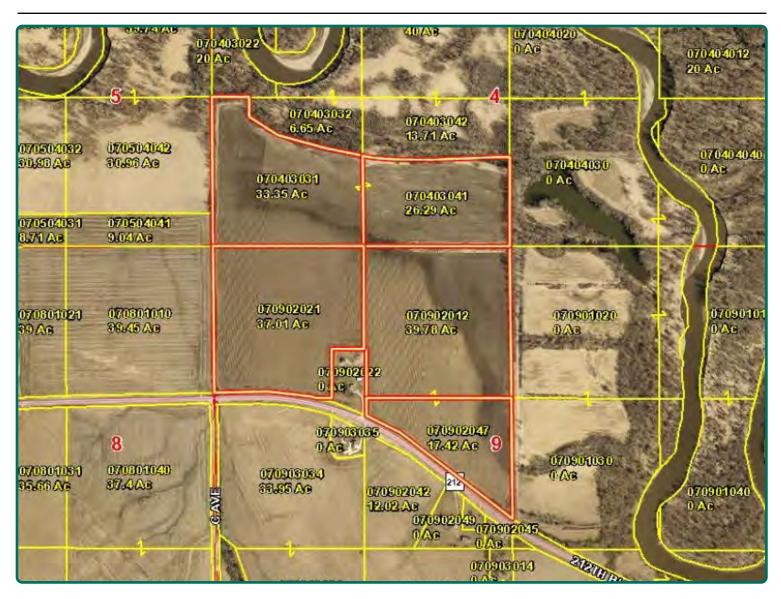

res: 132.20
Soil Productivity: 90.6 CSR2

### Property Information 154 Acres, m/I

#### Location

From Belle Plaine: 2¾ miles south on Highway 21 and 1 mile east on Highway 212. The farm is located on the north side of the road.

#### **Legal Description**

That part of the S½ of the SW¼ of Section 4 and that part of the N½ of the NW¼ of Section 9 located in Township 81 North, Range 12 West of the 5th P.M., Iowa County, Iowa.

#### **Price & Terms**

#### **Price Reduced!**

- \$1,309,000 \$1,224,300
- \$8,500/acre \$7,950/acre
- 10% down upon acceptance of offer; balance due in cash at closing

#### **Possession**

Negotiable.

#### **Real Estate Tax**

Taxes Payable 2018 - 2019: \$6,034.00 Net Taxable Acres: 153.85

Tax per Net Taxable Acre: \$39.22



### **Assessor's Map**

154 Acres



#### **FSA Data**

Farm Number 6179, Tract 4682 Crop Acres: 141.75 Corn Base Acres: 132.2 Corn PLC Yield: 152 Bu.

#### **Soil Types/Productivity**

Primary soils are Watkins, Amana and Wiota. CSR2 on the FSA crop acres is 90.6 per 2019 AgriData, Inc. See soil map for detail.

#### **Land Description**

Level farmland.

#### **Comments**

This is a highly productive farm with good eye-appeal located south of Belle Plaine, Iowa.

The information gathered for this brochure is from sources deemed reliable, but cannot be guaranteed by Hertz Real Estate Services or its staff. All acres are considered more or less, unless otherwise stated. All property boundaries are approximate.

Troy R. Louwagie, ALC Licensed in IA & IL TroyL@Hertz.ag

102 Palisades Road & Hwy. 1 Mount Vernon, IA 52314 www.H