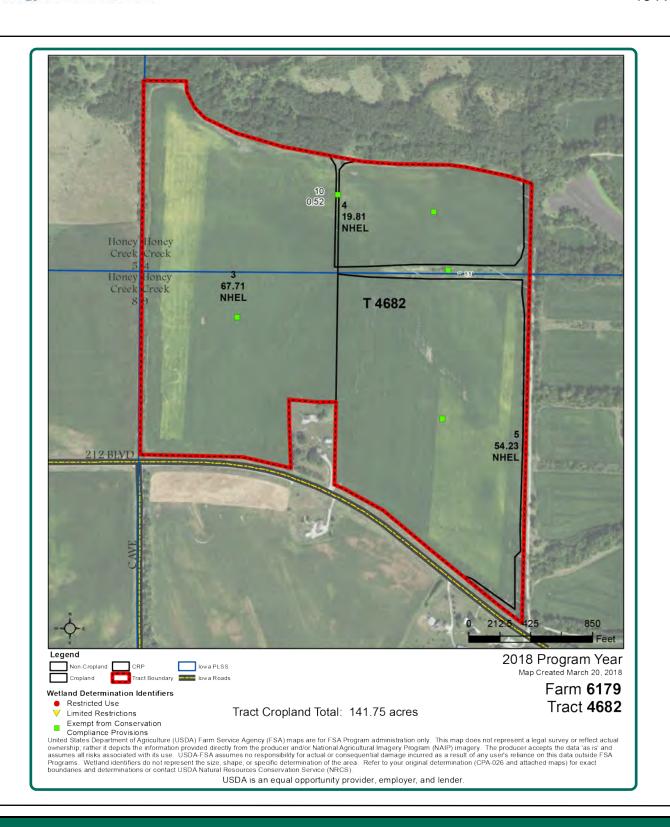

### **FSA Map**

154 Acres

#### **FSA Data**

Farm Number 6179, Tract 4682 Crop Acres: 141.75 Corn Base Acres: 132.2 Corn PLC Yield: 152 Bu.