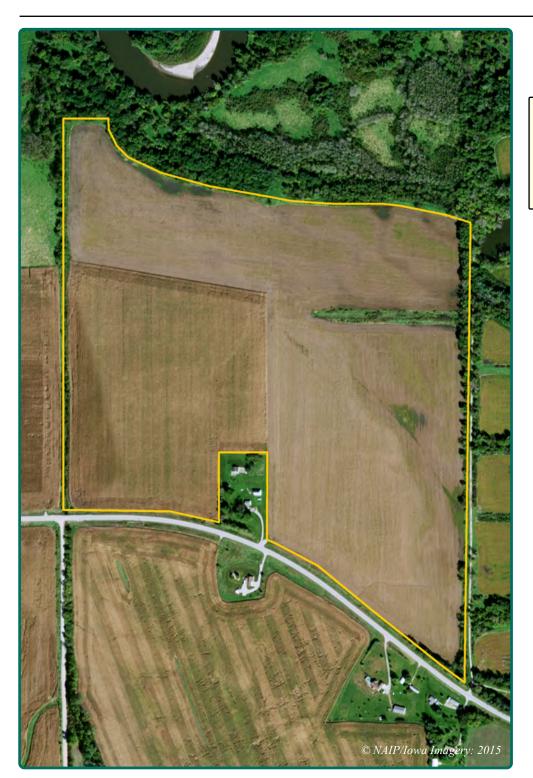

### **Aerial Photo**

154 Acres

Total Acres: 154.00
Crop Acres: 141.75
Corn Base Acres: 132.20
Soil Productivity: 90.6 CSR2