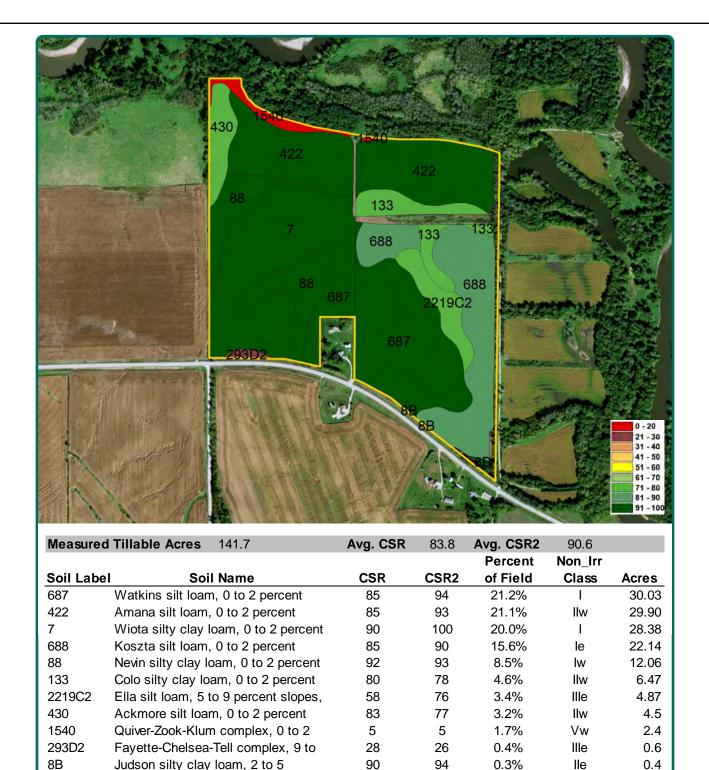

### Soil Map

154 Acres

#### **Soil Types/Productivity**

Primary soils are Watkins, Amana and Wiota. CSR2 on the FSA crop acres is 90.6 per 2019 AgriData, Inc. See soil map for detail.

### **Aerial Photo**

154 Acres

Total Acres: 154.00
Crop Acres: 141.75
Corn Base Acres: 132.20
Soil Productivity: 90.6 CSR2