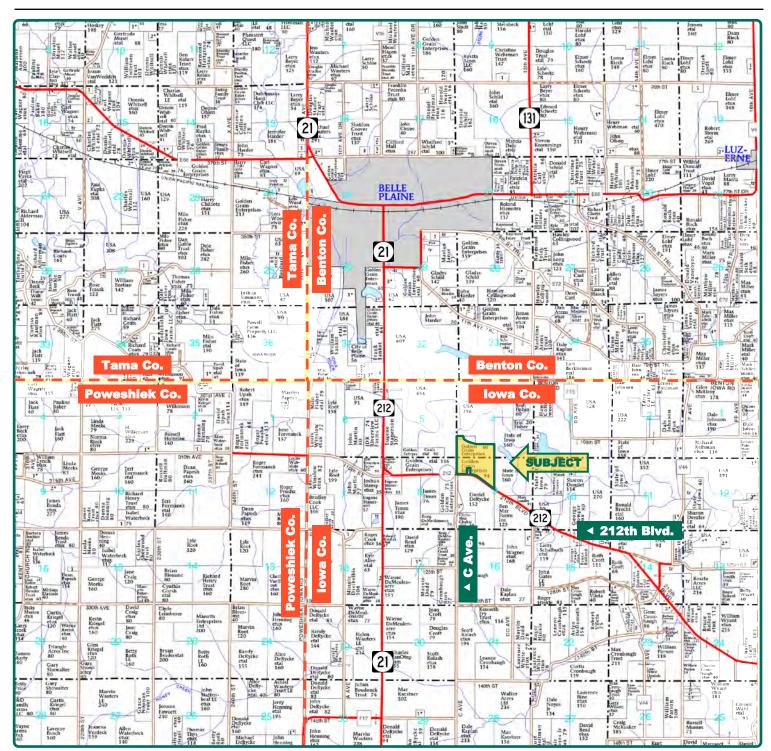

### **Plat Map**

154 Acres, m/l, Iowa County, IA

Map reproduced with permission of Farm & Home Publishers, Ltd.