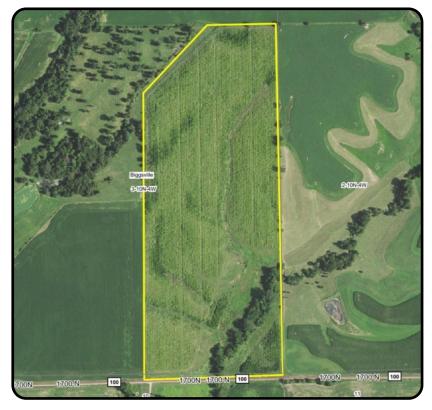

|

### **Property** Key Features

- Over 95% tillable cropland
- Access via oil-chipped township road
- Located 2 miles off US Highway 34, northeast of Biggsville

Dan Riewerts Licensed Broker in IL DanR@Hertz.ag (309) 944-2184

720 E. Culver Court, PO Box 9 Geneseo, IL 61254-0009 www.Hertz.ag

#### **Doug Hensley**

Licensed Broker in IA, MN & NE Licensed Managing Broker in IL Doug.Hensley@Hertz.ag

REID: 100-0128-04



## **Plat Map**

Parcel 4 - 58.44 Acres, m/l, Henderson County, IL



Map reproduced with permission of Rockford Map Publishers, Inc.

Dan Riewerts Licensed Broker in IL DanR@Hertz.ag (309) 944-2184 720 E. Culver Court, PO Box 9 Geneseo, IL 61254-0009 www.Hertz.ag

#### **Doug Hensley**



# **Aerial Photo**

Parcel 4 - 58.44 Acres, m/l



### Property Information 58.44 Acres, m/l

Location

2.5 miles northeast of Biggsville, Illinois.

#### **Legal Description**

Part of the Southeast Quarter (SE 1/4) of Section 3, Township 10 North, Range 4 West of the 4th Principal Meridian, Henderson County, Illinois.

#### Possession

As agreed, subject to the existing lease.

#### **Lease Status**

The property is leased through 2020. Early lease termination is available per current lease arrangement. Additional lease information is available upon request.

#### **Real Estate Tax**

2017 Taxes Payable in 2018: \$106.06 Taxable Acres: 58.53 Tax per Taxable Acre: \$1.81

#### FSA Data

Farm Number 3225, Tract 11972 Crop Acres: 55.98 Corn Base Acres: 51.50 Corn PLC Yield: 124 Bu. Wheat Base Acres: 0.40 Wheat PLC Yield: 46 Bu.

#### **CR