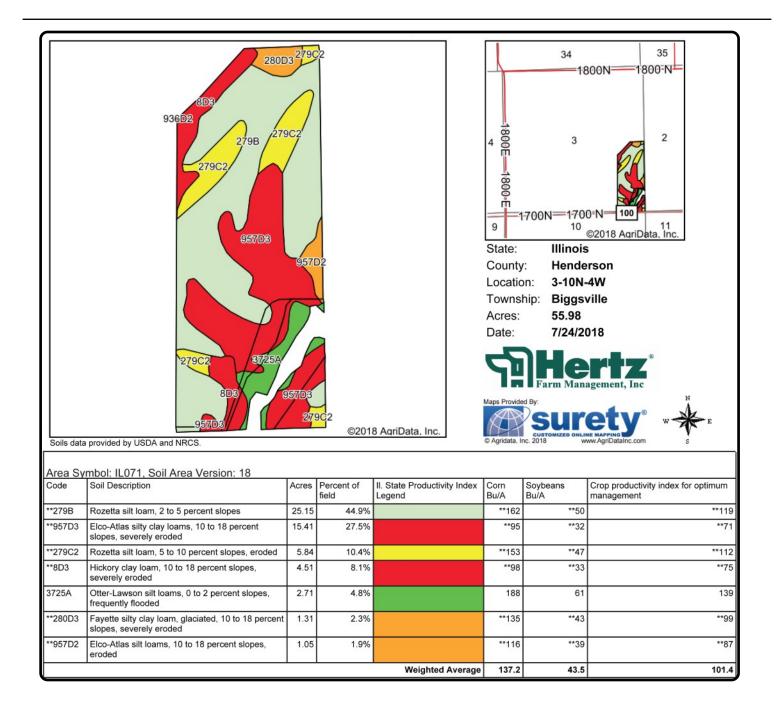

#### **Soil Types/Productivity**

Main soil types are Rozetta & Elco-Atlas. Productivity Index (PI) is 101.4. See soil map for details.

| Total Acres:       | 58.44      |
|--------------------|------------|
| Crop Acres:        | 55.98      |
| Corn Base Acres:   | 51.50      |
| Wheat Base Acres:  | 0.40       |
| Soil Productivity: | 101.4 P.I. |