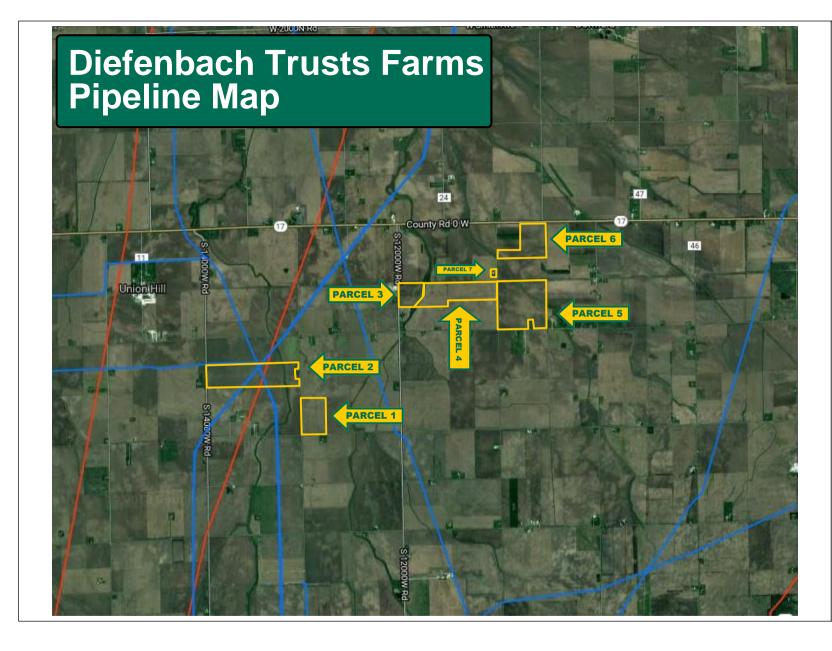

## Legend

- Gas Transmission Pipelines
- Hazardous Liquid Pipelines

1000 m 2000 ft

Pipelines depicted on this map represent gas transmission and hazardous liquid lines only. Gas gathering and gas distribution systems are not represented.