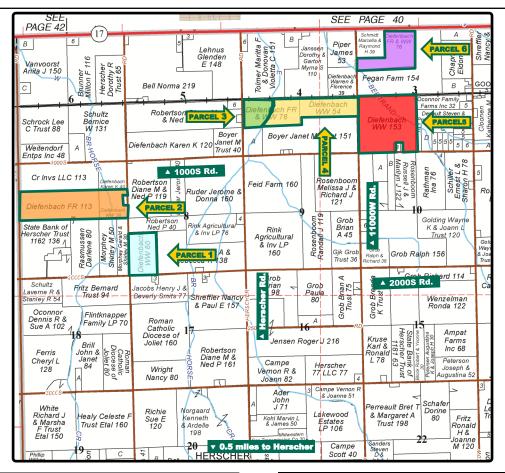

## Yield History Information Sheet

| Parcel 1 | Corn  | Bean |
|----------|-------|------|
| 2016     | 242   | N/A  |
| 2017     | N/A   | 63   |
| 2018     | 223.5 | N/A  |

| Parcer 4 | Com   | Dean |
|----------|-------|------|
| 2016     | 220   | N/A  |
| 2017     | N/A   | 61.5 |
| 2018     | 209.2 | N/A  |
|          |       |      |

| Parcel 2 | Corn | Bean |
|----------|------|------|
| 2016     | N/A  | 62.5 |
| 2017     | 210  | N/A  |
| 2018     | N/A  | 53   |

| Parcel 5 | Corn | Bean |
|----------|------|------|
| 2016     | N/A  | 49.5 |
| 2017     | 227  | N/A  |
| 2018     | N/A  | 52   |

| Parcel 3                                  | Corn | Bean |
|-------------------------------------------|------|------|
| Parcel 3 has been utilized for test plots |      |      |
|                                           |      |      |
|                                           |      |      |

| Parcel 6 | Corn | Bean |
|----------|------|------|
| 2016     | N/A  | 57.7 |
| 2017     | 227  | N/A  |
| 2018     | N/A  | 41   |

Source: All bushels were reported on settlement sheets from the elevator