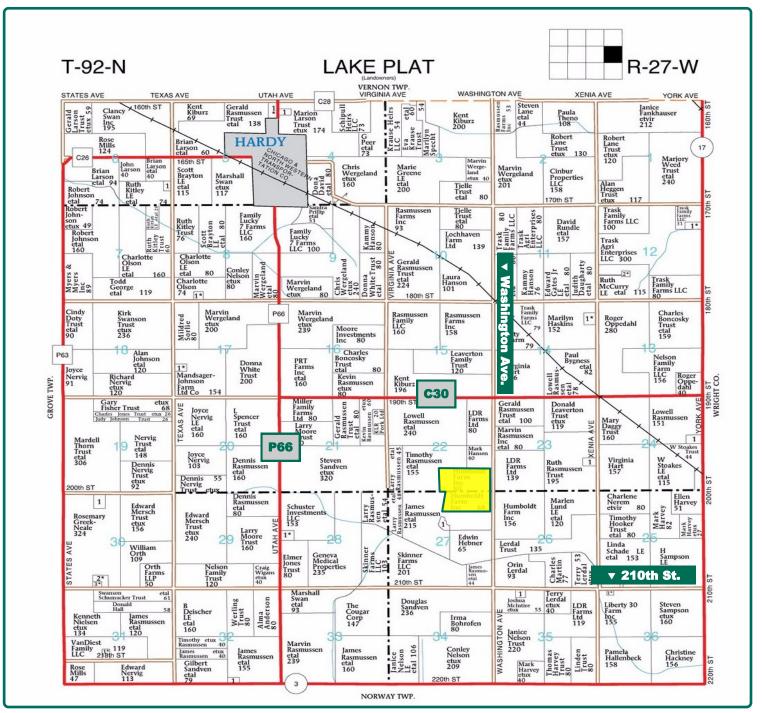

REID: 040-0238

**Plat Map** 

147.6 Acres, m/l, Humboldt County, IA

Map reproduced with permission of Farm & Home Publishers, Ltd.

Tom Carlson, AFM Licensed in IA TomC@Hertz.ag