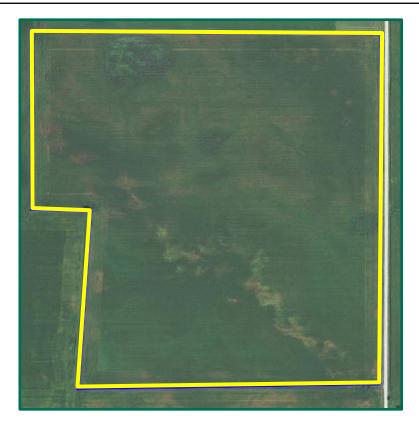

# **Aerial Photo**

147.6 Acres m/l

Total Acres:147.60Crop Acres:144.48Corn Base Acres\*:104.44Bean Base Acres\*:34.81Soil Productivity:76.5 CSR2\*Base acres are estimated.