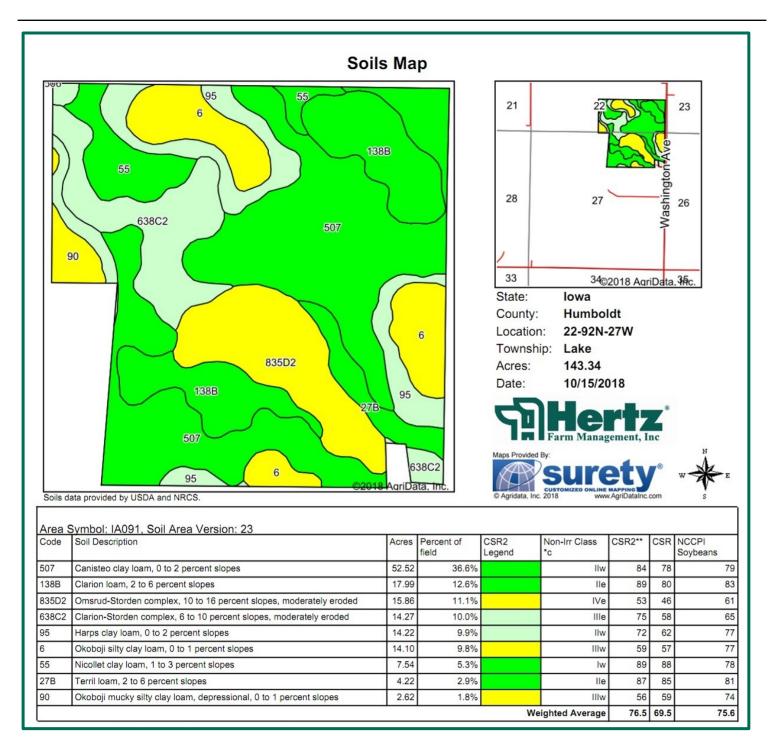

#### **Soil Types/Productivity**

Primary soils are Canisteo, Clarion and Omsrud-Storden. CSR2 on the FSA crop acres is 76.5 per 2018 AgriData, Inc. See soil map for details.