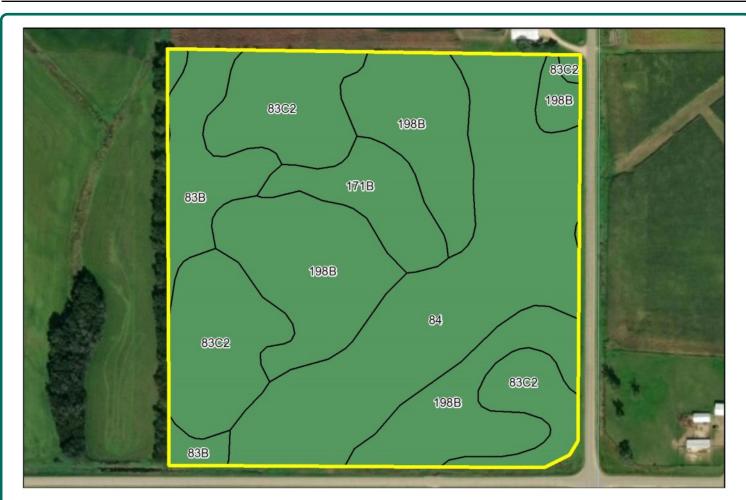

#### **Soil Types/Productivity**

Primary soils are Floyd loam and Clyde silty clay loam. CSR2 on the estimated FSA crop acres is 87.38 per 2018 Hertz GIS. See soil map for detail.

### **Soil Map Entire Property**

37.0 Acres

| Soil Label | Soil Name                                    | Acres | % of Field | NIRR Land Class | CSR2 |  |
|------------|----------------------------------------------|-------|------------|-----------------|------|--|
| 198B       | Floyd loam, 1 to 4 percent slopes            | 11.95 | 32.31      | 2               | 89   |  |
| 84         | Clyde silty clay loam, 0 to 3 percent slopes | 11.19 | 30.24      | 2               | 88   |  |
| 83C2       | Kenyon loam, 5 to 9 percent slopes, eroded   | 8.38  | 22.66      | 3               | 84   |  |
| 83B        | Kenyon loam, 2 to 5 percent slopes           | 3.15  | 8.51       | 2               | 90   |  |
| 171B       | Bassett loam, 2 to 5 percent slopes          | 2.32  | 6.28       | 2               | 85   |  |