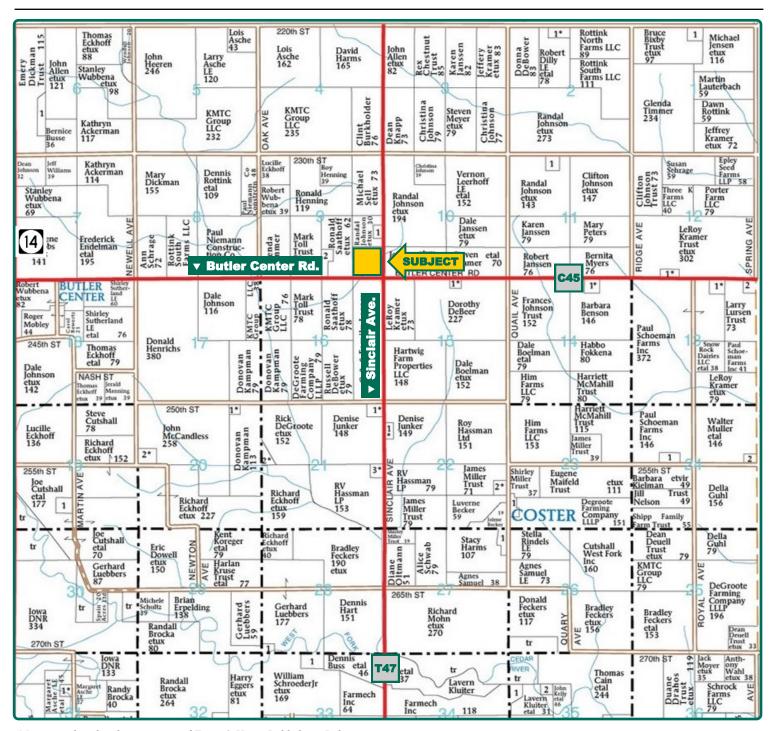

### **Plat Map**

Jefferson Township, Butler County, IA

Map reproduced with permission of Farm & Home Publishers, Ltd.

#### Location

Approximately 3 miles southeast of Allison on the northwest corner of Sinclair Ave. and Butler Center Rd. intersection.

#### **Legal Description**

SE 1/4 SE 1/4 Section 9, Township 91 North, Range 16 West of the 5th P.M., Butler County, IA. Jefferson Township.