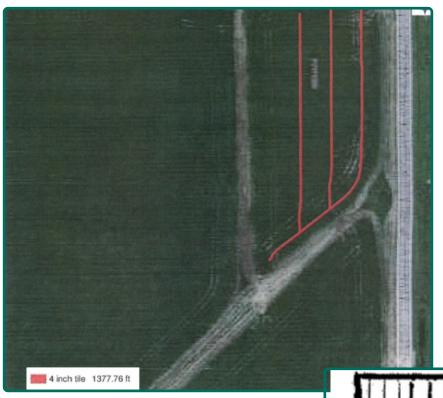

#### **Drainage**

Extensively pattern tiled. See tile map.

### Tile Maps

37.0 Acres

## **Tile Map**

37.0 Acres