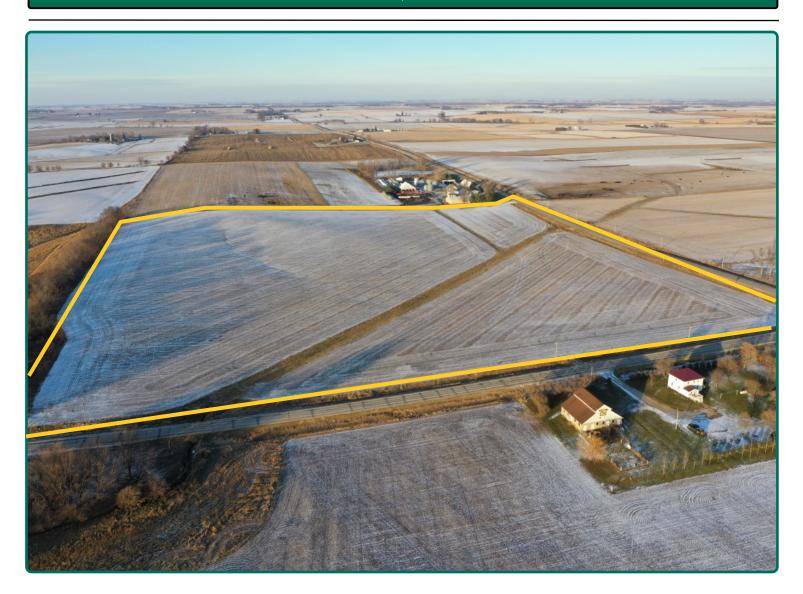

### **Aerial Photo**

37.0 Acres

Total Acres: 37.0
Crop Acres\*: 36.13
Corn Base Acres\*: 33.94
Soil Productivity: 87.38 CSR2
\*Crop acres and bases are estimated

#### Location

Approximately 3 miles southeast of Allison on the northwest corner of Sinclair Ave. and Butler Center Rd. intersection.

#### **Land Description**

Level to gently rolling.