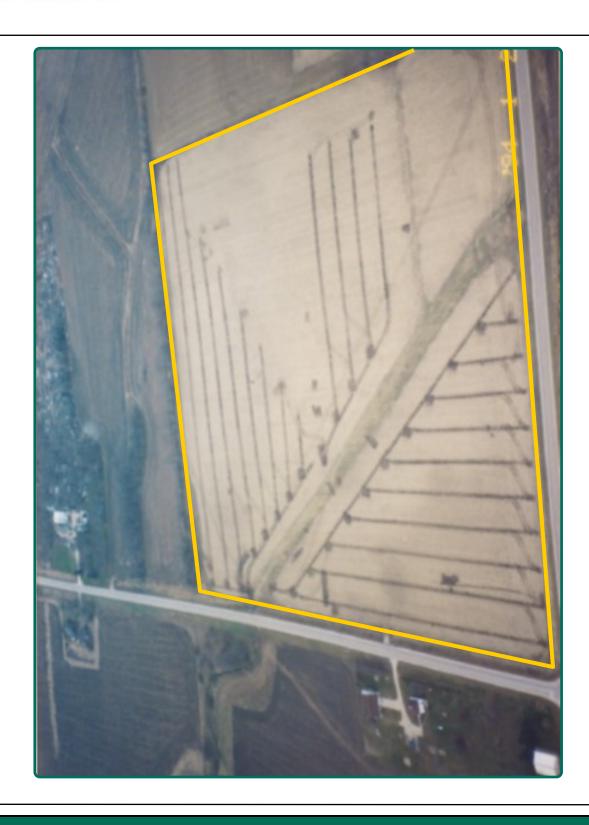

### **Aerial Photo**

37.0 Acres

Total Acres: 37.0
Crop Acres\*: 36.13
Corn Base Acres\*: 33.94
Soil Productivity: 87.38 CSR2
\*Crop acres and bases are estimated