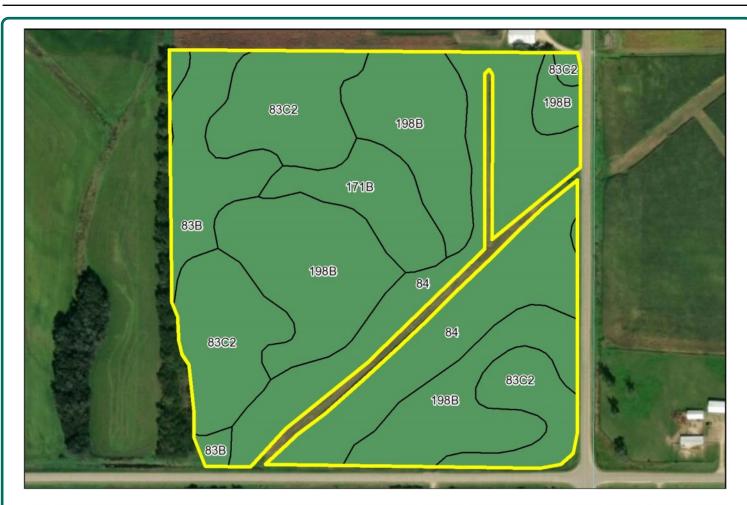

### **Aerial Photo**

37.0 Acres

Total Acres: 37.0
Crop Acres\*: 36.13
Corn Base Acres\*: 33.94
Soil Productivity: 87.38 CSR2
\*Crop acres and bases are estimated

### **Soil Map Entire Property**

37.0 Acres

| Soil Label | Soil Name                                    | Acres | % of Field | NIRR Land Class | CSR2 |  |
|------------|----------------------------------------------|-------|------------|-----------------|------|--|
| 198B       | Floyd loam, 1 to 4 percent slopes            | 11.95 | 32.31      | 2               | 89   |  |
| 84         | Clyde silty clay loam, 0 to 3 percent slopes | 11.19 | 30.24      | 2               | 88   |  |
| 83C2       | Kenyon loam, 5 to 9 percent slopes, eroded   | 8.38  | 22.66      | 3               | 84   |  |
| 83B        | Kenyon loam, 2 to 5 percent slopes           | 3.15  | 8.51       | 2               | 90   |  |
| 171B       | Bassett loam, 2 to 5 percent slopes          | 2.32  | 6.28       | 2               | 85   |  |

Measured Tillable Acres: 37.00 Average CSR2: 87.40

The information gathered for this brochure is from sources deemed reliable, but cannot be guaranteed by Hertz Real Estate Services or its staff. All acres are considered more or less, unless otherwise stated. All property boundaries are approximate.