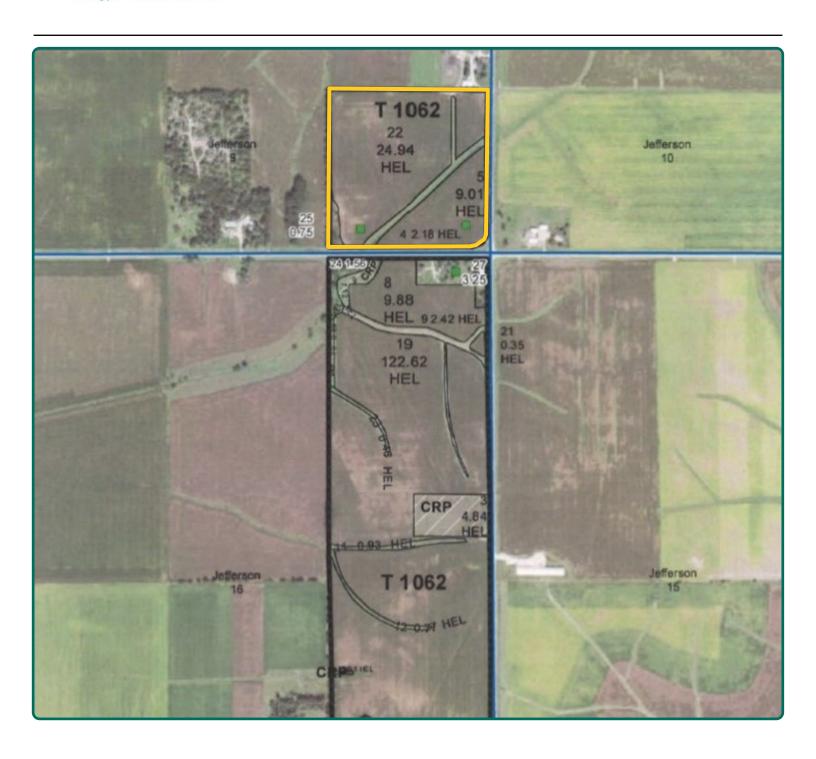

### **Plat Map**

Jefferson Township, Butler County, IA

Map reproduced with permission of Farm & Home Publishers, Ltd.

#### **FSA Data**

Part of Farm Number 5757 Crop Acres\*: 36.13 Corn Base Acres\*: 33.94 Corn PLC Yield: 169.7 Bu.

\*Acres and bases are estimated pending parcel split. The local FSA office will determine final Acres and Bases.

### **FSA Map**

37.0 Acres