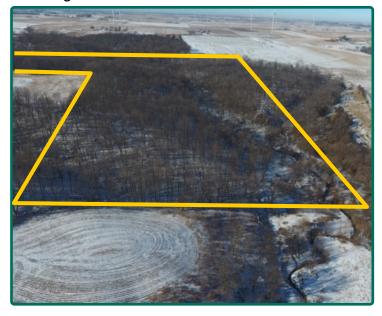

# **Property Photos**

**Looking South** 

**Looking Southwest** 

**Looking West** 

Looking East

## **Aerial Photo**

45.0 Acres

Total Timber Acres: 45.00