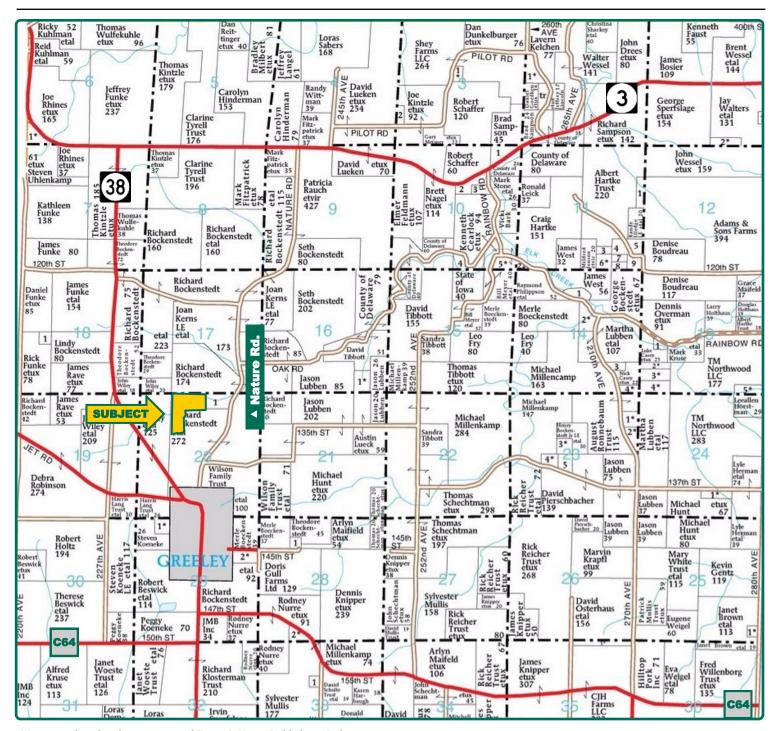

## **Plat Map**

Elk Township, Delaware County, IA

Map reproduced with permission of Farm & Home Publishers, Ltd.