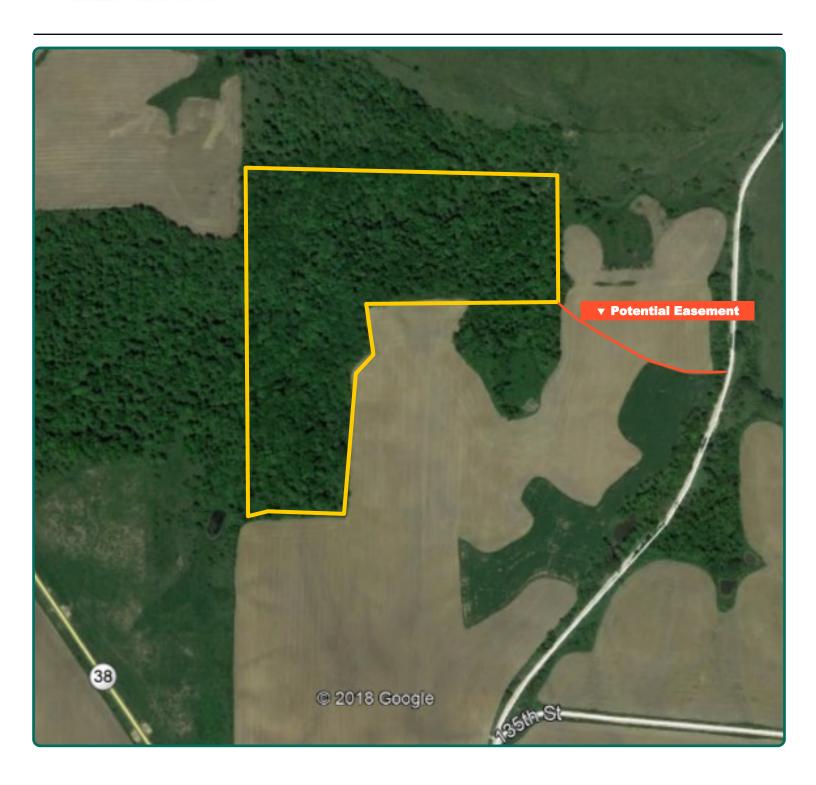

n final surveyed acres.

#### **Possession**

Negotiable

#### **Estimated Real Estate Tax**

Taxes Payable 2018 - 2019: \$0
\*All land is enrolled in the Forest Reserve
Program. Future taxes subject to survey.

#### **CRP Contracts**

None

#### **Land Description**

Diverse timber on moderately sloping land.

#### **Water & Well Information**

No known wells.

#### **Buildings/Improvements**

None

#### **Comments**

Property provides excellent habitat to attract and hold a wide variety of wildlife.

The information gathered for this brochure is from sources deemed reliable, but cannot be guaranteed by Hertz Real Estate Services or its staff. All acres are considered more or less, unless otherwise stated. All property boundaries are approximate.



## **Potential Easement**

45.0 Acres





# **Property Photos**

**Looking South** 



**Looking Southwest** 



**Looking West** 



Looking East





### **Make the Most of Your Farmland Investment**

- Real Estate Sales and Auctions
- Professional Buyer Representation
- Professional Farm Management
- Certified Farm Appraisals