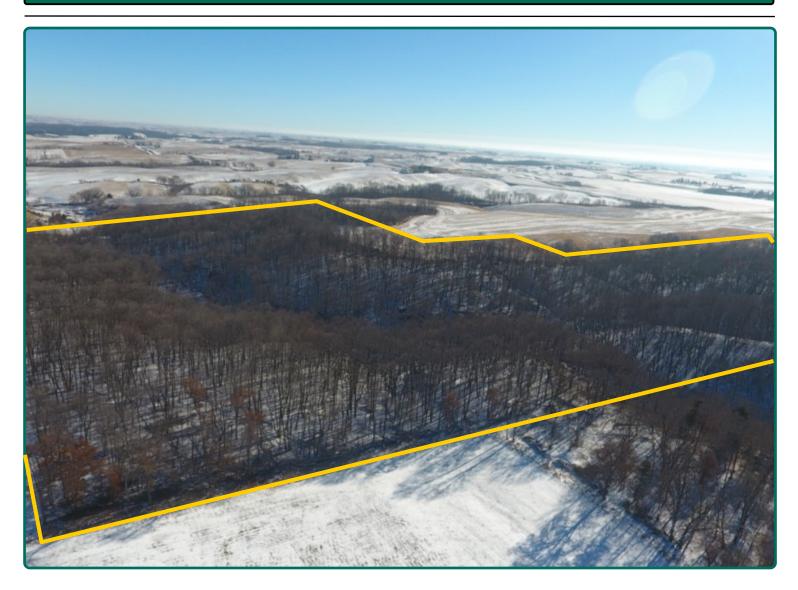

# **Property Photos**

**Looking South** 

**Looking Southwest** 

**Looking West** 

Looking East

## **Aerial Photo**

45.0 Acres

Total Timber Acres: 45.00