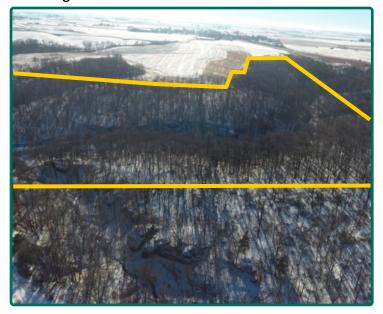

# **Property Photos**

**Looking South** 

**Looking Southwest** 

**Looking West** 

Looking East

## **Aerial Photo**

45.0 Acres

Total Timber Acres: 45.00