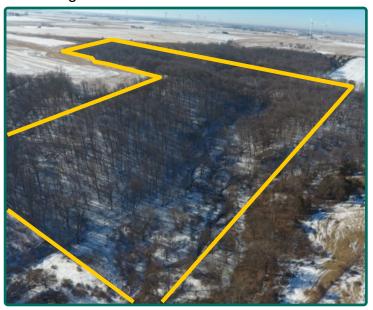

# **Property Photos**

**Looking South** 

**Looking Southwest** 

**Looking West** 

Looking East

## **Aerial Photo**

45.0 Acres

Total Timber Acres: 45.00