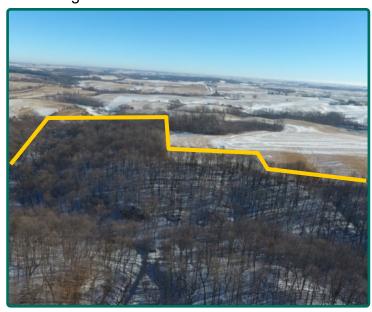

# **Property Photos**

**Looking South** 

**Looking Southwest** 

**Looking West** 

Looking East

## **Aerial Photo**

45.0 Acres

Total Timber Acres: 45.00