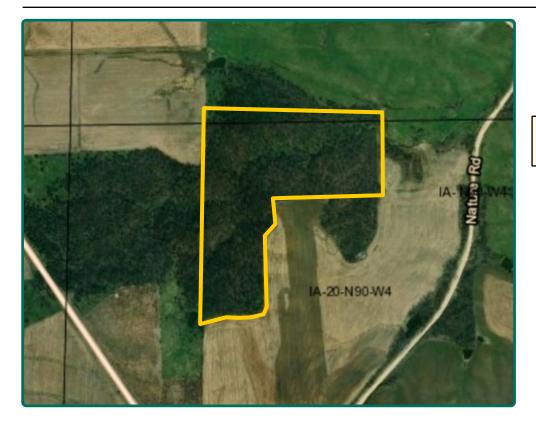

## **Land For Sale**

**ACREAGE:** 

**LOCATION:** 

45.0 Acres, m/l

Delaware County, IA



#### **Property** Key Features

- Secluded Recreational Property
- Diverse Timber Stands
- Abundance of Wildlife

Clint Kaller, AFM Licensed Salesperson in IA ClintK@Hertz.ag 319.234.1949 6314 Chancellor Dr. / P.O. Box 1105 Cedar Falls, IA 50613 www.Hertz.ag Morgan Troendle, AFM Licensed Broker in IA, MN MorganT@Hertz.ag



## **Plat Map**

Elk Township, Delaware County, IA



Map reproduced with permission of Farm & Home Publishers, Ltd.



## **Aerial Photo**

45.0 Acres



Total Timber Acres: 45.00

## Property Information 45.0 Acres, m/l

#### Location

Half mile north of Greeley, IA.

#### **Legal Description**

Approximately 45 acre m/l in the E 1/2 of the NW 1/4 and the NW 1/4, NE 1/4 of Section 20, Township 90 North, Range 4 West of the 5th P.M., Delaware County, IA. Elk Township. Exact legal to come from survey.

#### **Price & Terms**

- \$180,000
- \$4,000/acre
- 10% down upon acceptance of offer; balance due in cash at closing

#### **Survey**

Property will be surveyed at Seller's expense. Final sale price will be adjusted up/down based on final surveyed acres.

#### **Possession**

Negotiable

#### **Estimated Real Estate Tax**

Taxes Payable 2018 - 2019: \$0
\*All land is enrolled in the Forest Reserve
Program. Future taxes subject to survey.