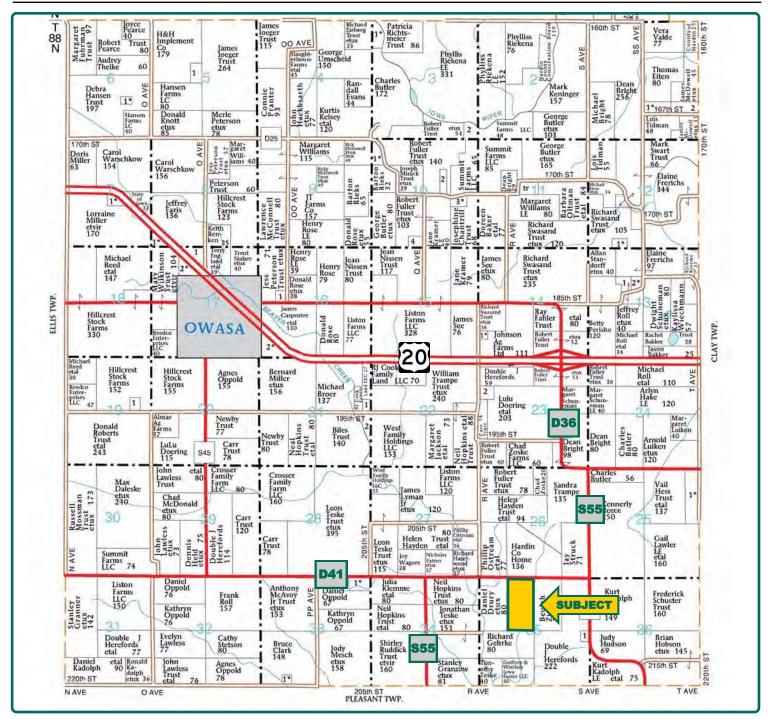

REID: 000-3485-1

80 Acres, m/l, Hardin County, IA

Map reproduced with permission of Farm & Home Publishers, Ltd.

Marv Huntrods, ALC Licensed in IA, NE & SD MarvH@Hertz.ag