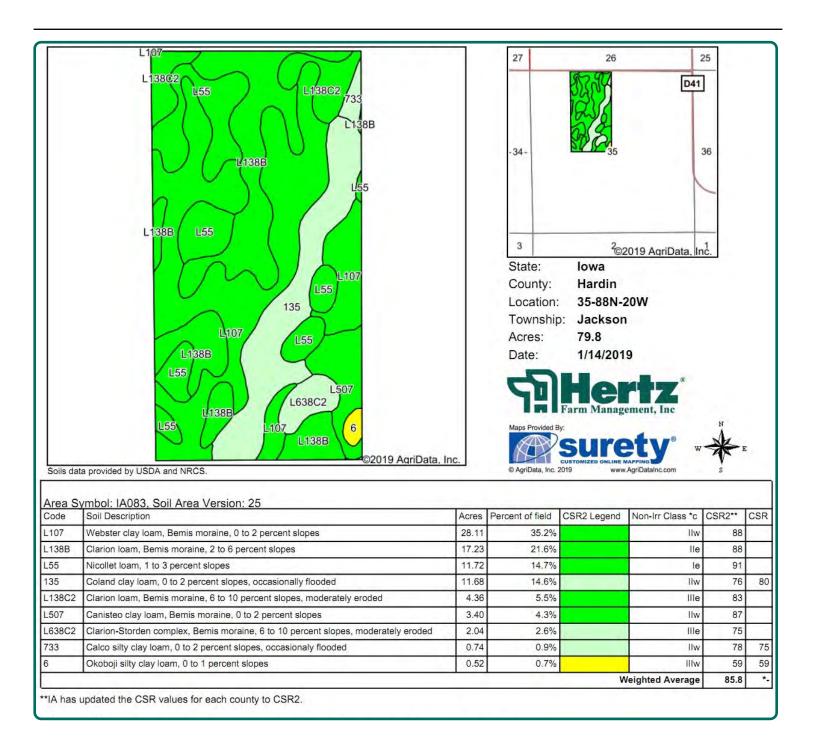

#### **Soil Types/Productivity**

Primary soils are Webster, Clarion, Coland and Nicollet. CSR2 on the FSA crop acres is 85.8 per 2018 AgriData, Inc. See soil map for detail.

# Soil Map

80 Acres

The information gathered for this brochure is from sources deemed reliable, but cannot be guaranteed by Hertz Real Estate Services or its staff. All acres are considered more or less, unless otherwise stated. All property boundaries are approximate.