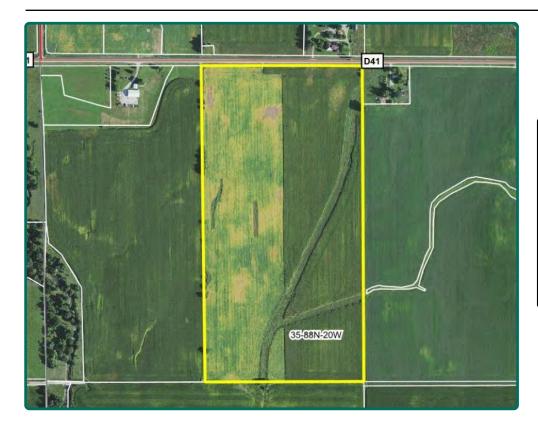

## **Aerial Photo**

80 Acres

| Total Acres:       | 80.00     |
|--------------------|-----------|
| Crop Acres:        | 79.80     |
| CRP Acres:         | 4.80      |
| Corn Base Acres:   | 48.60     |
| Bean Base Acres:   | 26.30     |
| Soil Productivity: | 85.8 CSR2 |
|                    |           |

#### **Legal Description**

E<sup>1</sup>/<sub>2</sub> NW<sup>1</sup>/<sub>4</sub>, Section 35, Township 88 North, Range 20 West of the 5th P.M. (Jackson Twp.)