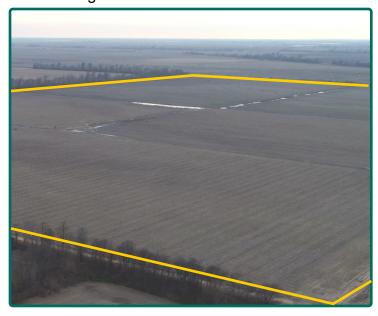

# **Property Photos**

**NE Looking SW** 

Well Casing on East Side of Property

Center of Farm Looking SE

SW Looking NE