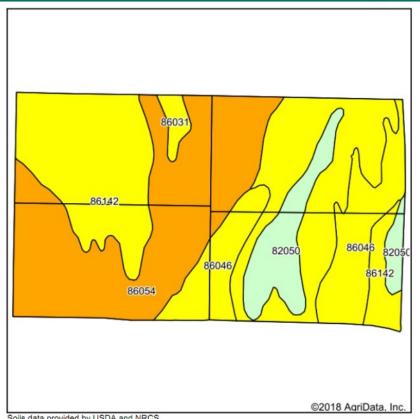

#### **Soil Types/Productivity**

Primary soils are Sikeston, Sharkey, Roellen and Lilboum. NCCPI on the estimated crop acres is 60.90 per 2018 AgriData, Inc. See soil map for detail.

# Soil Map

345.33 Acres

Missouri State: County: **New Madrid** 7-23N-14E Location: Township: New Madrid

344.7 Acres: 1/4/2019 Date:

Soils data provided by USDA and NRCS.

| Area Symbol: MO143, Soil Area Version: 20  Code   Soil Description   Acres   Percent of field   Non-Irr Class Legend   Non-Irr Class *c   *n NCCPl Overal |                                                                                                                                                                                                                                                                                                                                                                                                                                                                                                                                                                                                                                                                                                                                                                                                                                                                                                                                                                                                                                                                                                                                                                                                                                                                                                                                                                                                                                                                                                                                                                                                                                                                                                                                                                                                                                                                                                                                                                                                                                                                                                                               |        |              |  |      | *n NCCPI Overall |
|-----------------------------------------------------------------------------------------------------------------------------------------------------------|-------------------------------------------------------------------------------------------------------------------------------------------------------------------------------------------------------------------------------------------------------------------------------------------------------------------------------------------------------------------------------------------------------------------------------------------------------------------------------------------------------------------------------------------------------------------------------------------------------------------------------------------------------------------------------------------------------------------------------------------------------------------------------------------------------------------------------------------------------------------------------------------------------------------------------------------------------------------------------------------------------------------------------------------------------------------------------------------------------------------------------------------------------------------------------------------------------------------------------------------------------------------------------------------------------------------------------------------------------------------------------------------------------------------------------------------------------------------------------------------------------------------------------------------------------------------------------------------------------------------------------------------------------------------------------------------------------------------------------------------------------------------------------------------------------------------------------------------------------------------------------------------------------------------------------------------------------------------------------------------------------------------------------------------------------------------------------------------------------------------------------|--------|--------------|--|------|------------------|
|                                                                                                                                                           | Sikeston sandy clay loam, 0 to 1 percent slopes, occasionally flooded                                                                                                                                                                                                                                                                                                                                                                                                                                                                                                                                                                                                                                                                                                                                                                                                                                                                                                                                                                                                                                                                                                                                                                                                                                                                                                                                                                                                                                                                                                                                                                                                                                                                                                                                                                                                                                                                                                                                                                                                                                                         | 139.54 |              |  | Illw | 70               |
| 86054                                                                                                                                                     |                                                                                                                                                                                                                                                                                                                                                                                                                                                                                                                                                                                                                                                                                                                                                                                                                                                                                                                                                                                                                                                                                                                                                                                                                                                                                                                                                                                                                                                                                                                                                                                                                                                                                                                                                                                                                                                                                                                                                                                                                                                                                                                               | 115.31 |              |  | IVw  |                  |
|                                                                                                                                                           | Roellen clay, 0 to 1 percent slopes, rarely flooded                                                                                                                                                                                                                                                                                                                                                                                                                                                                                                                                                                                                                                                                                                                                                                                                                                                                                                                                                                                                                                                                                                                                                                                                                                                                                                                                                                                                                                                                                                                                                                                                                                                                                                                                                                                                                                                                                                                                                                                                                                                                           | 54.56  | 000000000000 |  | Illw | 59               |
|                                                                                                                                                           | Lilbourn fine sandy loam, 0 to 1 percent slopes                                                                                                                                                                                                                                                                                                                                                                                                                                                                                                                                                                                                                                                                                                                                                                                                                                                                                                                                                                                                                                                                                                                                                                                                                                                                                                                                                                                                                                                                                                                                                                                                                                                                                                                                                                                                                                                                                                                                                                                                                                                                               | 30.51  | 8.9%         |  | llw  | 73               |
|                                                                                                                                                           | [2] STORE SELECTION OF THE SELECTION OF | 4.78   |              |  | Illw | 73               |
| 86031                                                                                                                                                     | Gideon loam, 0 to 1 percent slopes, rarely flooded                                                                                                                                                                                                                                                                                                                                                                                                                                                                                                                                                                                                                                                                                                                                                                                                                                                                                                                                                                                                                                                                                                                                                                                                                                                                                                                                                                                                                                                                                                                                                                                                                                                                                                                                                                                                                                                                                                                                                                                                                                                                            | 4.78   | 1.4%         |  |      |                  |
| Weighted Average                                                                                                                                          |                                                                                                                                                                                                                                                                                                                                                                                                                                                                                                                                                                                                                                                                                                                                                                                                                                                                                                                                                                                                                                                                                                                                                                                                                                                                                                                                                                                                                                                                                                                                                                                                                                                                                                                                                                                                                                                                                                                                                                                                                                                                                                                               |        |              |  |      | *n 60.9          |

<sup>\*</sup>n: The aggregation method is "Weighted Average using major components"