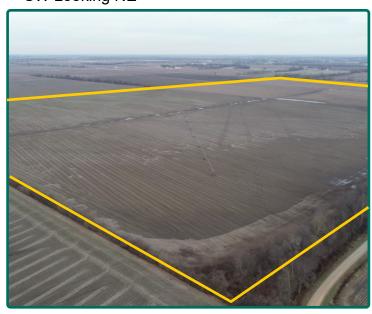

# **Property Photos**

**NE Looking SW** 

Well Casing on East Side of Property

Center of Farm Looking SE

SW Looking NE