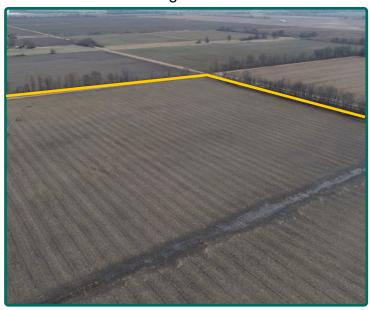

## **Aerial Photo**

345.33 Acres

Total Acres: 345.33
Crop Acres\*: 344.70
Soil Productivity: 60.90 NCCPI

\*Crop acres are estimated

# **Property Photos**

**NE Looking SW** 

Well Casing on East Side of Property

Center of Farm Looking SE

SW Looking NE