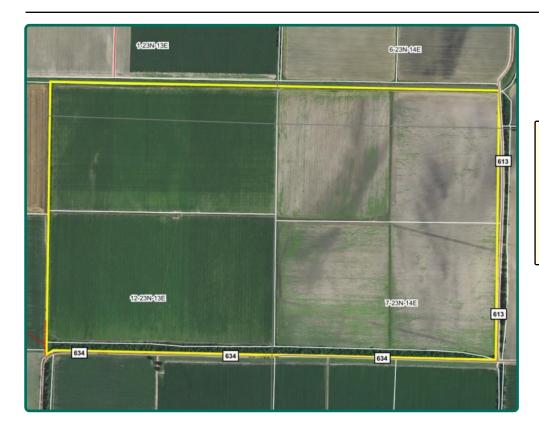

## **Aerial Photo**

345.33 Acres

Total Acres: 345.33
Crop Acres\*: 344.70
Soil Productivity: 60.90 NCCPI

\*Crop acres are estimated

#### **Legal Description**

Part of S½ SE¼, east of Slough ditch Section 1 and NE¼ Section 12, all in township 23 North, Range 13 East of the 5th P.M. AND SW fr¼ south of the ditch Lot 5 in Section 6 and NW fr¼ Section 7 all in Township 23 North, Range 12 West of the 5th P.M.