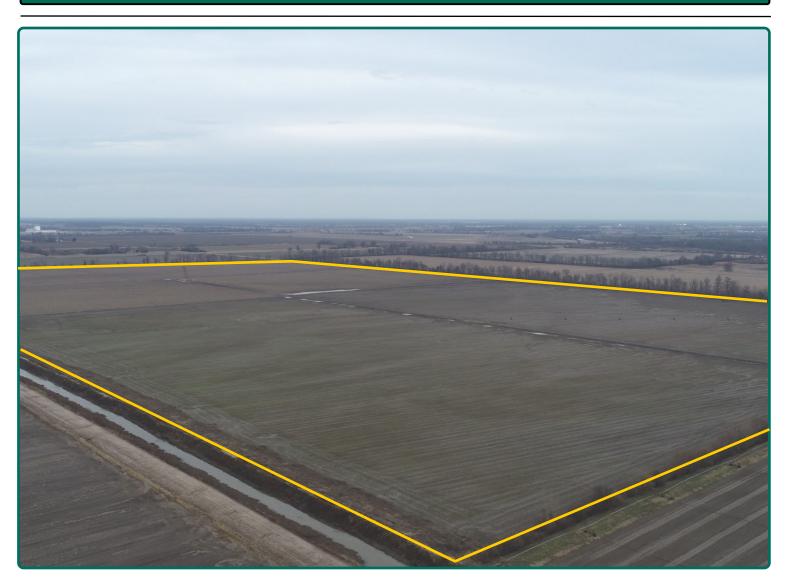

## **Aerial Photo**

345.33 Acres

Total Acres: 345.33
Crop Acres\*: 344.70
Soil Productivity: 60.90 NCCPI

\*Crop acres are estimated

# **Property Photos**

**NE Looking SW** 

Well Casing on East Side of Property

Center of Farm Looking SE

SW Looking NE