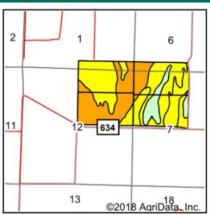

ax**

Taxes Payable 2018: \$2,246.04 Net Taxable Acres: 345.33 Tax per Net Taxable Acre: \$6.50

#### FSA Data (Uncertified)

Crop Acres\*: 344.70

\*Base acres and yields are not available at this time. Crop acres are estimated.

#### **CRP Contracts**

None

#### **Soil Types/Productivity**

Primary soils are Sikeston, Sharkey, Roellen and Lilboum. NCCPI on the estimated crop acres is 60.90 per 2018 AgriData, Inc. See soil map for detail.

#### **Drainage**

There is a drainage ditch along the north boundary. Part of Little River Drainage District and Drainage District #39.

#### **Water & Well Information**

There are five well casings for irrigation pivots. Equipment is not part of real estate sale. Equipment purchase possible, contact Agent for details.



# Soil Map

345.33 Acres





Missouri State: County: **New Madrid** 7-23N-14E Location: Township: New Madrid

344.7 Acres: 1/4/2019 Date:







Soils data provided by USDA and NRCS.

| Area Symbol: MO143, Soil Area Version: 20  Code   Soil Description   Acres   Percent of field   Non-Irr Class Legend   Non-Irr Class *c   *n NCCPl Overal |