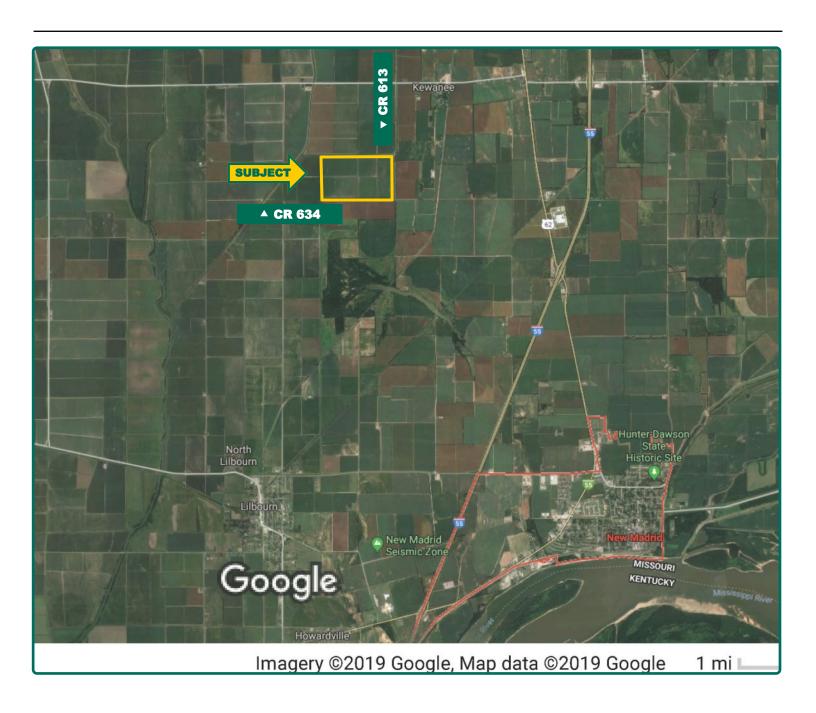

## **Location Map**

345.33 Acres, m/l, New Madrid County, MO

#### Location

5 miles NW of New Madrid, 17 miles south of Sikeston. From New Madrid, exit 49, go North 1 mile on HWY 61/62 to CR 634, then west 2 miles. The property is on the north side of CR 634 and west of CR 613.