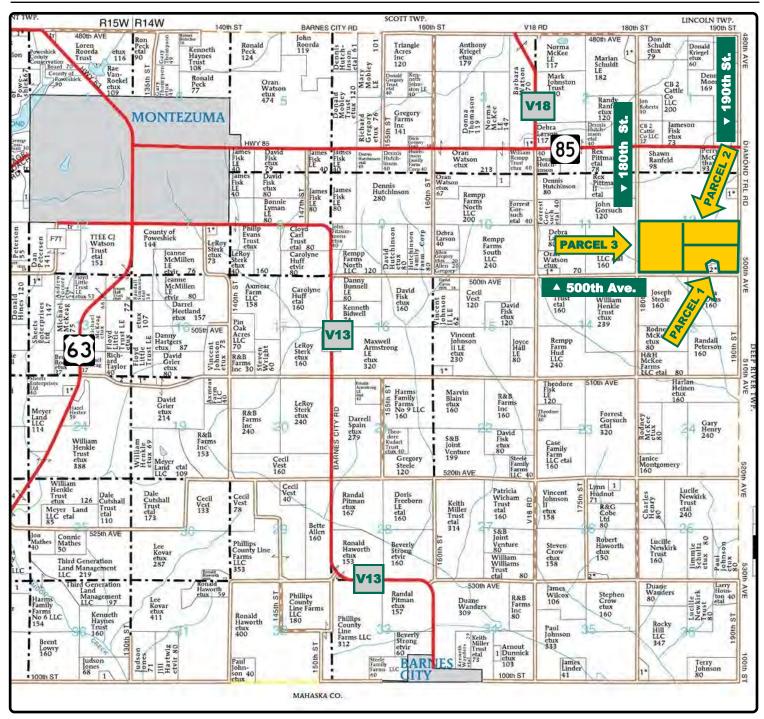

### Plat Map

312.99 Acres, m/l, in 3 parcels, Poweshiek County, IA

Map reproduced with permission of Farm & Home Publishers, Ltd.

Chris Smith, ALC, AFM Licensed in IA ChrisS@Hertz.ag