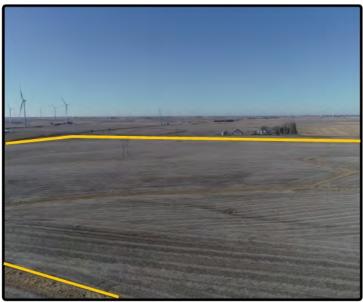

### **Aerial Photo**

Parcel 2 - 80 Acres

#### Parcel 2

| Total Acres:                     | 80.00     |
|----------------------------------|-----------|
| Crop Acres*:                     | 81.31     |
| Corn Base Acres*:                | 40.66     |
| Bean Base Acres*:                | 40.65     |
| Soil Productivity:               | 82.2 CSR2 |
| *Crop acres and bas<br>estimated | ses are   |