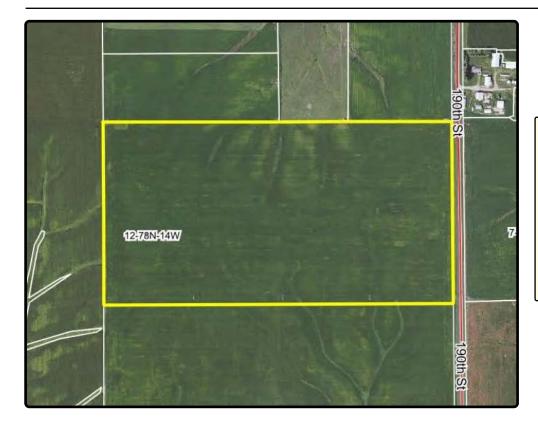

### **Aerial Photo**

Parcel 2 - 80 Acres

#### Parcel 2

| Total Acres:                     | 80.00     |
|----------------------------------|-----------|
| Crop Acres*:                     | 81.31     |
| Corn Base Acres*:                | 40.66     |
| Bean Base Acres*:                | 40.65     |
| Soil Productivity:               | 82.2 CSR2 |
| *Crop acres and bas<br>estimated | ses are   |

#### Parcel 2 Property Information 80 Acres, m/l

#### Location

Located 5 miles east and 1 mile south of Montezuma, IA. Take Hwy 85 east to 190th St., then go 1 mile south on 190th St. The farm is on the west side of 190th St.

#### **Legal Description**

N<sup>1</sup>/<sub>2</sub> SE<sup>1</sup>/<sub>4</sub>, Section 12, Township 78 North, Range 14 West of the 5th P.M. (Jackson Twp.)