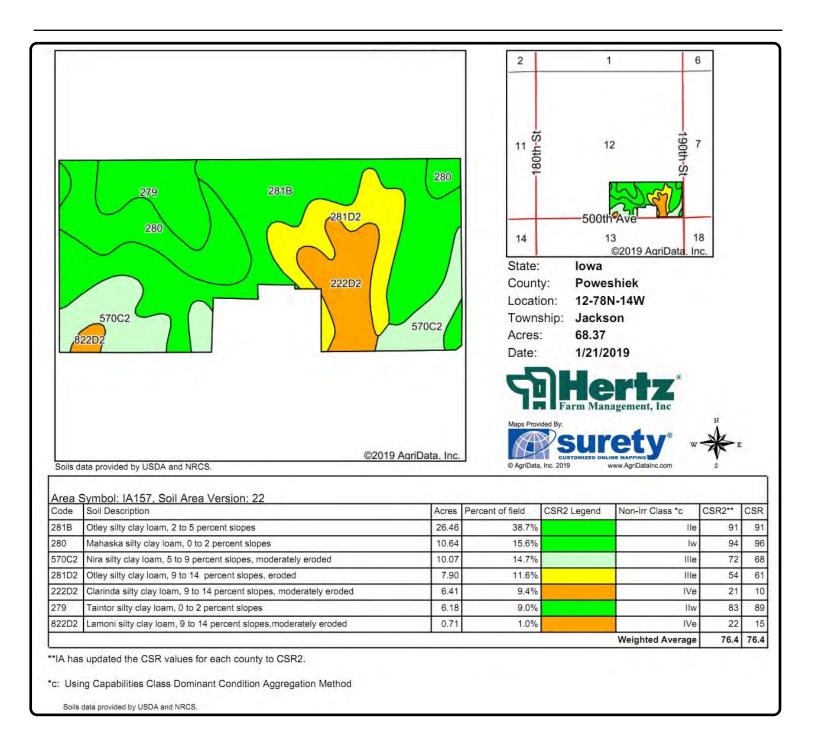

#### **Soil Types/Productivity**

Primary soils are Otley, Mahaska and Nira clay loams. CSR2 on the FSA crop acres is 76.4 per 2019 AgriData, Inc. See soil map for detail.