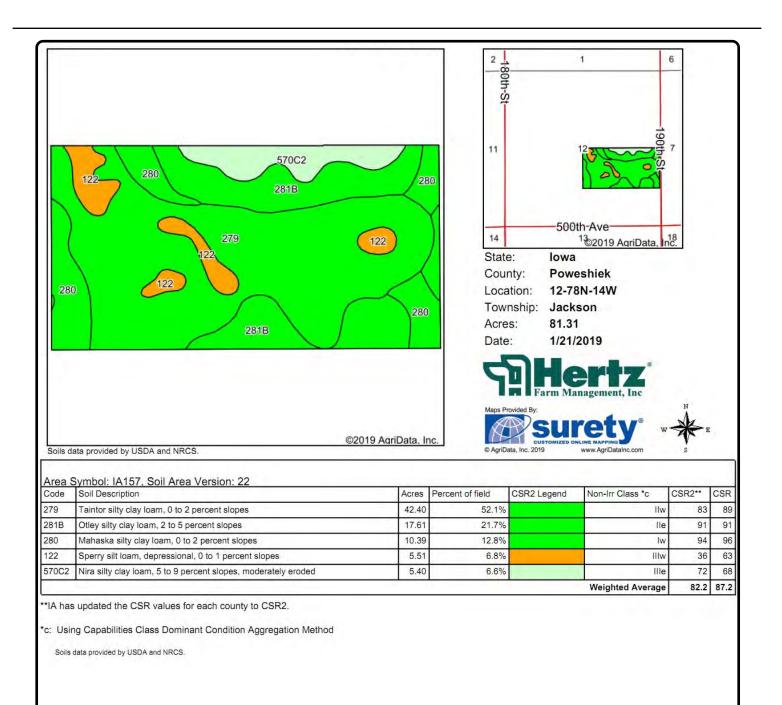

#### **Soil Types/Productivity**

Primary soils are Taintor, Otley and Mahaska clay loams. CSR2 on the FSA crop acres is 82.2 per 2019 AgriData, Inc. See soil map for detail. Land Description Level

Buildings/Improvements None