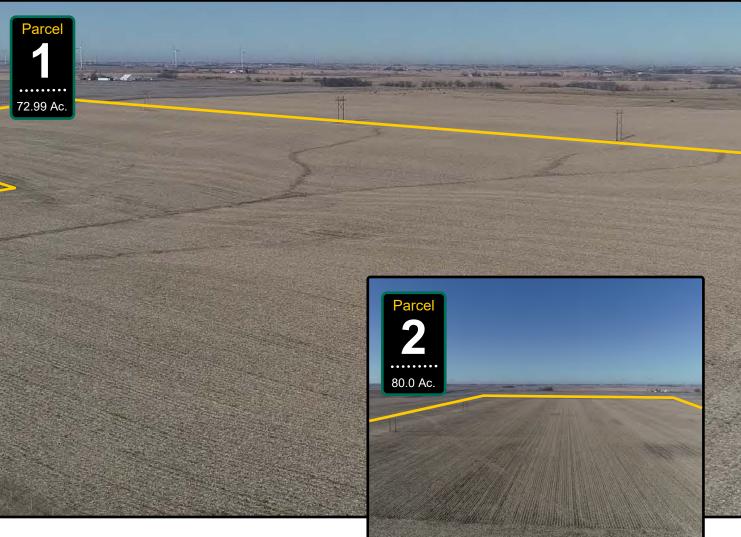

## **Aerial Photo**

Parcel 1 - 72.99 Acres

### **Aerial Photo**

Parcel 2 - 80 Acres