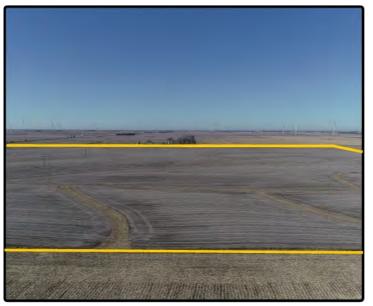

## **Aerial Photo**

Parcel 1 - 72.99 Acres

#### Parcel 1

| Total Acres:                     | 72.99     |
|----------------------------------|-----------|
| Crop Acres*:                     | 68.37     |
| Corn Base Acres*:                | 34.19     |
| Bean Base Acres*:                | 34.18     |
| Soil Productivity:               | 76.4 CSR2 |
| *Crop acres and bas<br>estimated | es are    |