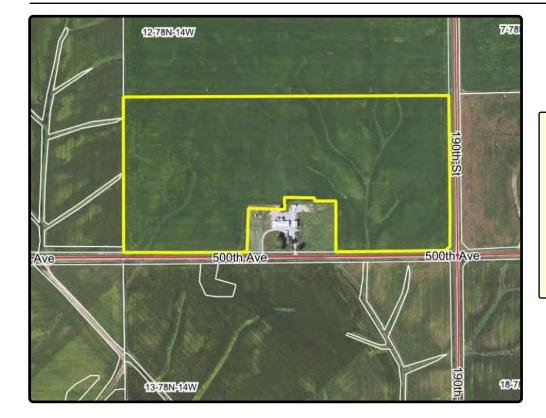

#### Location

Located 5 miles east and 1 mile south of Montezuma, IA. Take Hwy 85 east to 190th St., then go 1 mile south on 190th St. The farm is at the intersection of 190th St. and 500th Ave. on west side of 190th St.

#### **Legal Description**

S<sup>1</sup>/<sub>2</sub> SE<sup>1</sup>/<sub>4</sub>, except Parcel A, Section 12, Township 78 North, Range 14 West of the 5th P.M. (Jackson Twp.)