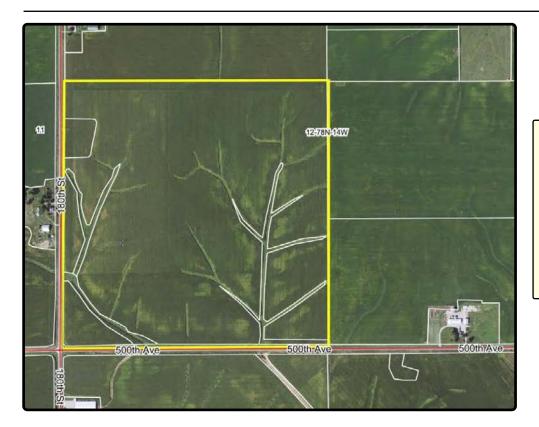

### Plat Map

312.99 Acres, m/l, in 3 parcels, Poweshiek County, IA

Map reproduced with permission of Farm & Home Publishers, Ltd.

Chris Smith, ALC, AFM Licensed in IA ChrisS@Hertz.ag

#### **Legal Description**

S<sup>1</sup>/<sub>2</sub> SE<sup>1</sup>/<sub>4</sub>, except Parcel A, Section 12, Township 78 North, Range 14 West of the 5th P.M. (Jackson Twp.)