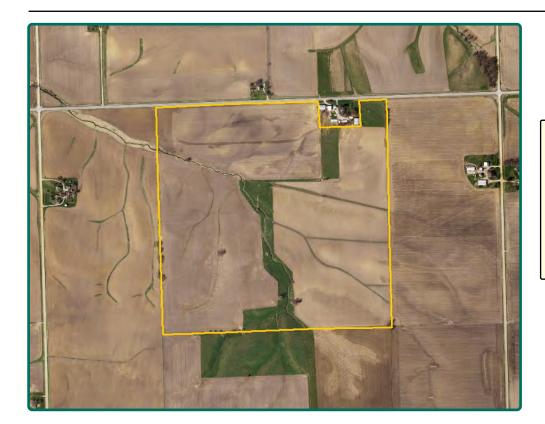

# **Aerial Photo**

155 Acres

| FSA/Eff. Crop Acres             | s: 137.74* |  |  |  |
|---------------------------------|------------|--|--|--|
| Cert. Grass Acres:              | 3.86       |  |  |  |
| Corn Base Acres:                | 99.30      |  |  |  |
| Bean Base Acres:                | 28.60      |  |  |  |
| Soil Productivity:              | 78.0 CSR2  |  |  |  |
| *Includes Certified Grass Acres |            |  |  |  |

#### Property Information 155 Acres, m/l