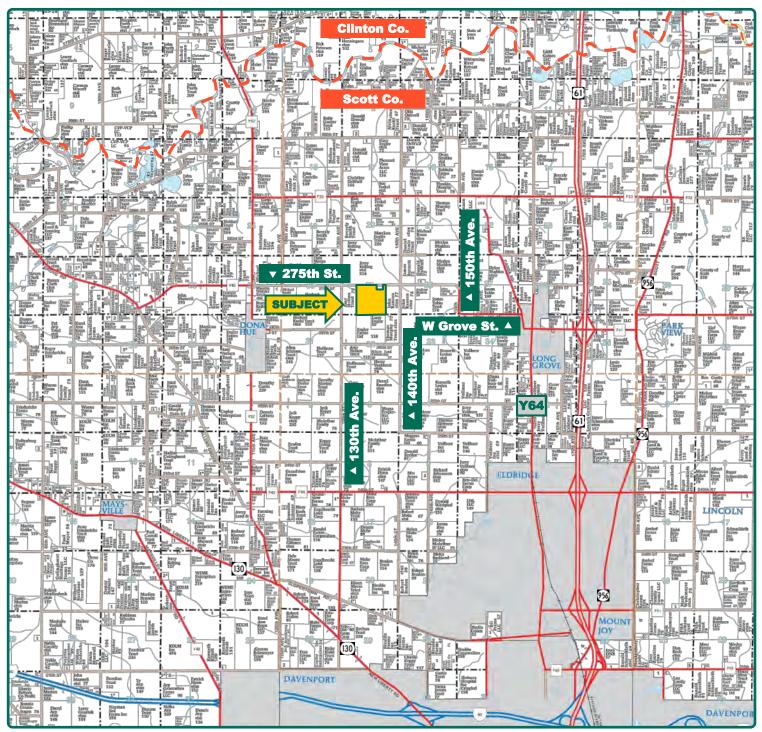

REID: 010-1820-01

Winfield Township, Scott County, IA

Map reproduced with permission of Farm & Home Publishers, Ltd.

Troy Louwagie, ALC Licensed in IA & IL TroyL@Hertz.ag **319-895-8858** 102 Palisades Road & Hwy. 1 Mount Vernon, IA 52314 **www.Hertz.ag** 

#### Location

**From Long Grove:** 1 mile west on West Grove Street, follow road north onto 150th Avenue for ½ mile, continue west onto 275th Street for 1¼ miles. Farm is located on the south side of the road.

**From Eldridge:** 2<sup>1</sup>/<sub>4</sub> miles north on Y64, <sup>1</sup>/<sub>2</sub> mile west on South Cadda Road, 1 mile west on West Grove Street, follow road north onto 150th Avenue for <sup>1</sup>/<sub>2</sub> mile, continue west onto 275th Street for 1<sup>1</sup>/<sub>4</sub> miles. Farm is located on the south side of the road.