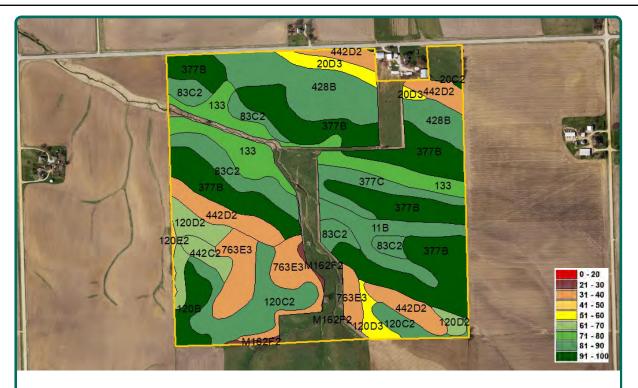

## Soil Map 137.74 FSA/Eff. Crop Acres

| Soil Labe | Soil Name                                | CSR2      | Percent<br>of Field | Non_Irr<br>Class | Acres |
|-----------|------------------------------------------|-----------|---------------------|------------------|-------|
| 377B      | Dinsdale silty clay loam, 2 to 5         | <u>94</u> | 27.7%               | lle              | 38.18 |
| 428B      | Ely silty clay loam, 2 to 5 percent      | 88        | 11.4%               | lle              | 15.65 |
| 133       | Colo silty clay loam, 0 to 2 percent     | 78        | 9.6%                | llw              | 13.23 |
| 120C2     | Tama silty clay loam, 5 to 9 percent     | 87        | 8.3%                | llle             | 11.4  |
| 11B       | Colo-Ely complex, 0 to 5 percent         | 86        | 4.8%                | llw              | 6.62  |
| 120D2     | Tama silty clay loam, 9 to 14 percent    | 62        | 3.5%                | llle             | 4.79  |
| 377C      | Dinsdale silty clay loam, 5 to 9         | 90        | 3.3%                | llle             | 4.5   |
| 120B      | Tama silty clay loam, 2 to 5 percent     | 95        | 2.5%                | lle              | 3.5   |
| 20D3      | Killduff silty clay loam, 9 to 14        | 51        | 1.9%                | IVe              | 2.0   |
| 120D3     | Tama silty clay loam, 9 to 14 percent    | 55        | 1.2%                | IVe              | 1.    |
| 120E2     | Tama silty clay loam, 14 to 18           | 50        | 0.2%                | IVe              | 0.3   |
| 20C2      | Killduff silty clay loam, 5 to 9 percent | 81        | 0.0%                | llle             | 0.0   |
| 442C2     | Tama, sandy substratum-Dickinson         | 64        | 1.4%                | llle             | 1.9   |
| 442D2     | Tama, sandy substratum-Dickinson         | 40        | 7.9%                | llle             | 10.9  |
| 763E3     | Exette silt loam, 14 to 18 percent       | 39        | 8.0%                | Vle              | 11.0  |
| 83C2      | Kenyon loam, 5 to 9 percent slopes,      | 84        | 7.8%                | llle             | 10.7  |
| M162F2    | Downs silt loam, till plain, 18 to 25    | 25        | 0.5%                | Vle              | 0.7   |

#### **Soil Types/Productivity**

Primary soils are Dinsdale, Ely, and Colo. CSR2 based on the FSA/Eff. Crop Acres is 78.0. See soil map for detail.