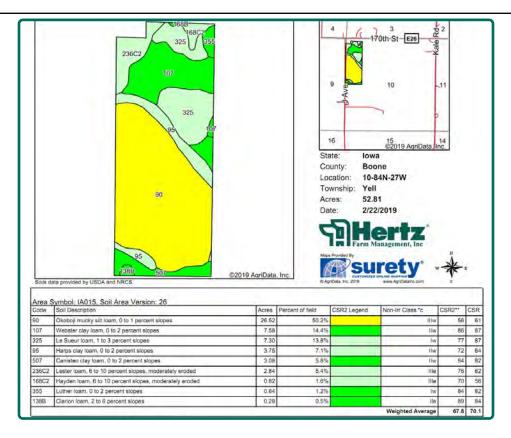

#### **Soil Types/Productivity**

Primary soils are Okoboji, Webster & LeSueur loams. CSR2 on the FSA/Eff. crop acres is 67.8. See soil map for detail.

## Soil Map

52.81 FSA/Eff. Crop Acres