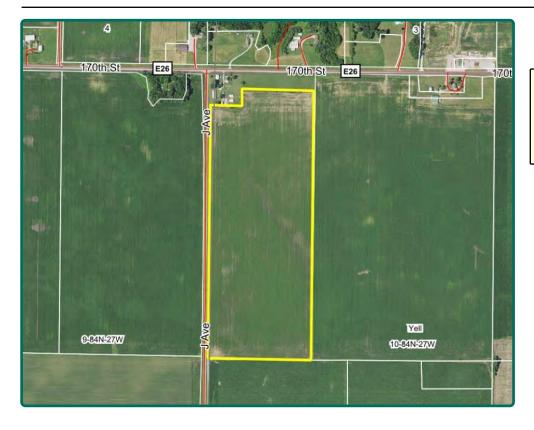

#### Location

From Ogden, north on H Ave./P70 to 170th St., then east 2 miles to J Ave. and turn south. The property is on the east side of J Ave.