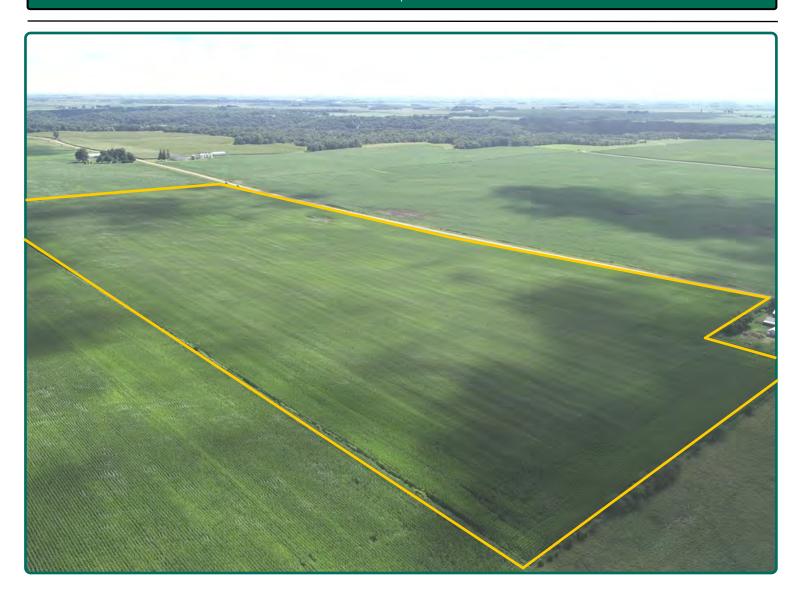

## **Aerial Photo**

52.40 Acres

FSA/Eff. Crop Acres: 52.81
Corn Base Acres: 40.00
Soil Productivity: 67.8 CSR2