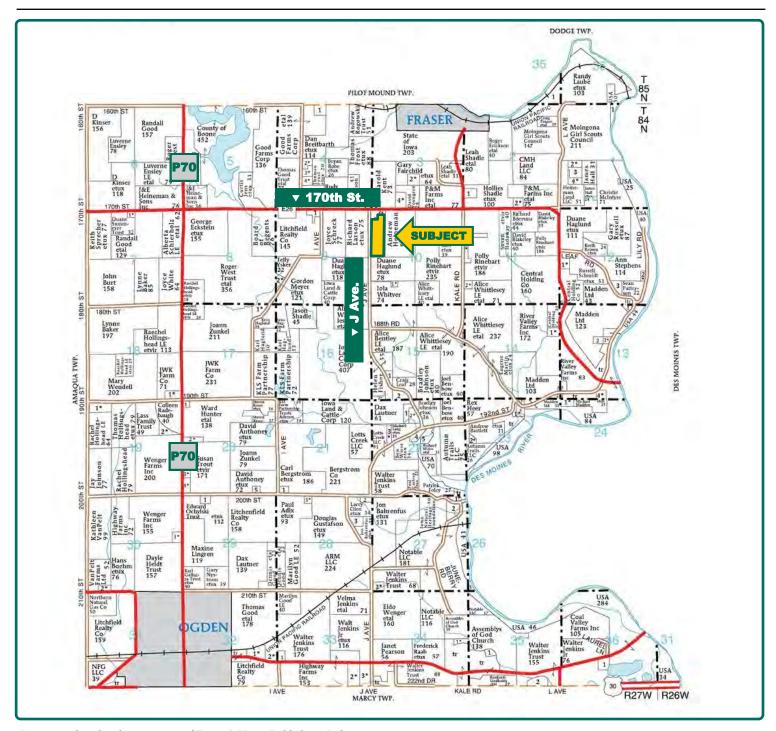

## Plat Map

Yell Township, Boone County, IA

Map reproduced with permission of Farm & Home Publishers, Ltd.