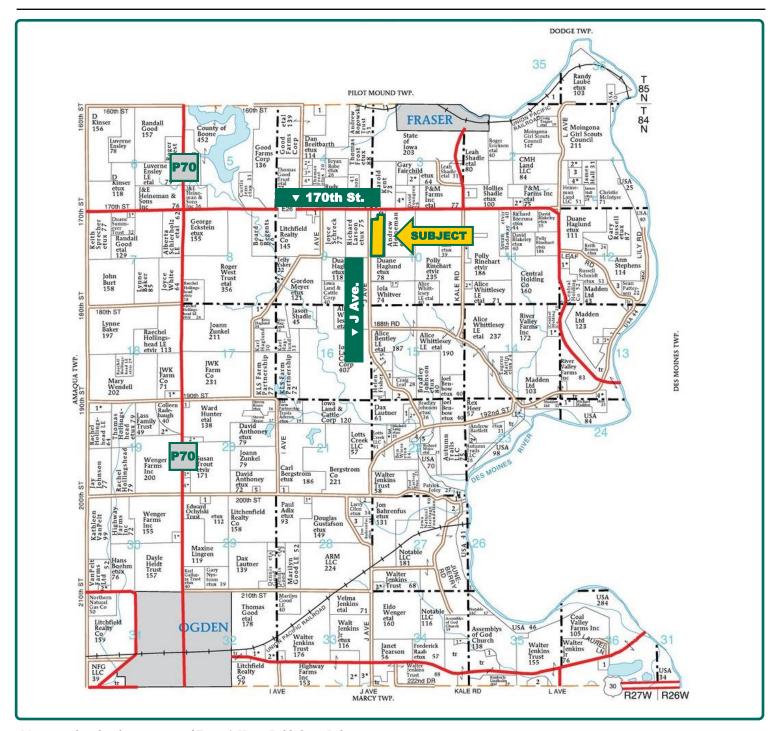

## Plat Map

Yell Township, Boone County, IA

Map reproduced with permission of Farm & Home Publishers, Ltd.

#### Location

From Ogden, north on H Ave./P70 to 170th St., then east 2 miles to J Ave. and turn south. The property is on the east side of J Ave.