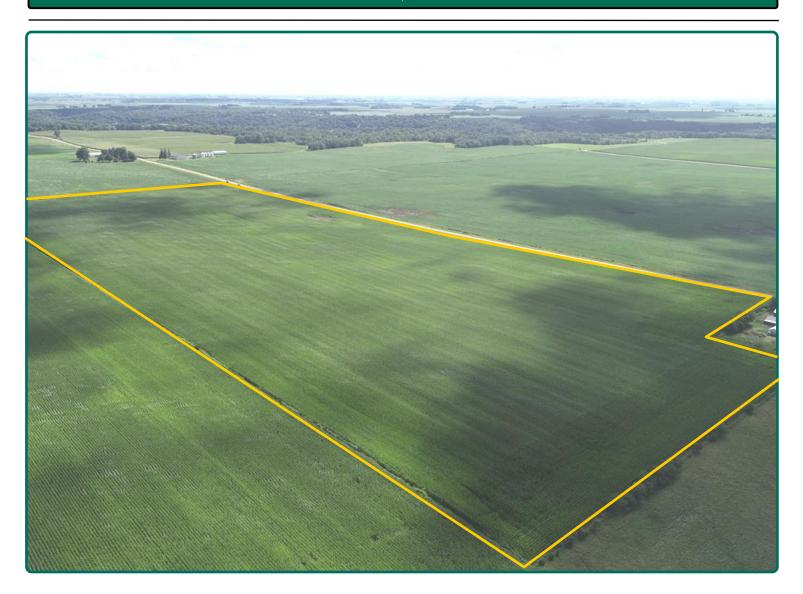

## **Aerial Photo**

52.40 Acres

FSA/Eff. Crop Acres: 52.81
Corn Base Acres: 40.00
Soil Productivity: 67.8 CSR2