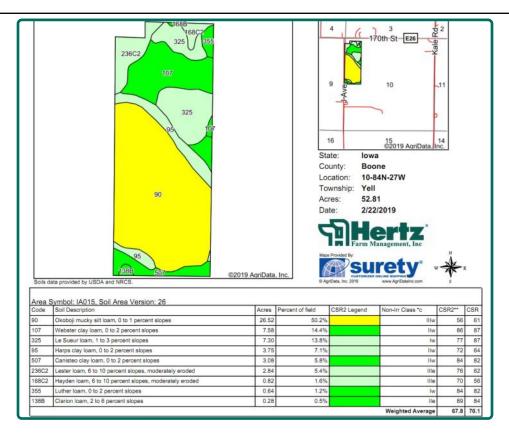

#### **Soil Types/Productivity**

Primary soils are Okoboji, Webster & LeSueur loams. CSR2 on the FSA/Eff. crop acres is 67.8. See soil map for detail.

## Soil Map

52.81 FSA/Eff. Crop Acres