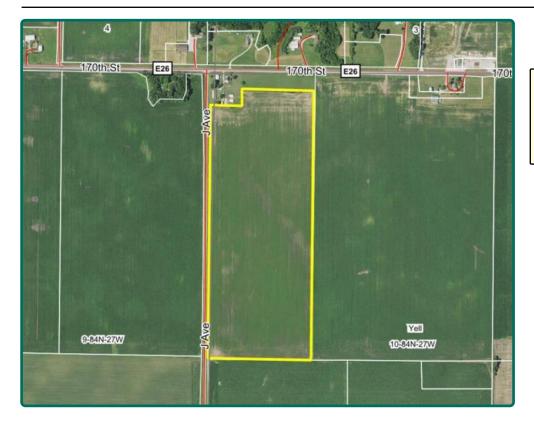

## **Aerial Photo**

52.40 Acres

FSA/Eff. Crop Acres: 52.81
Corn Base Acres: 40.00
Soil Productivity: 67.8 CSR2