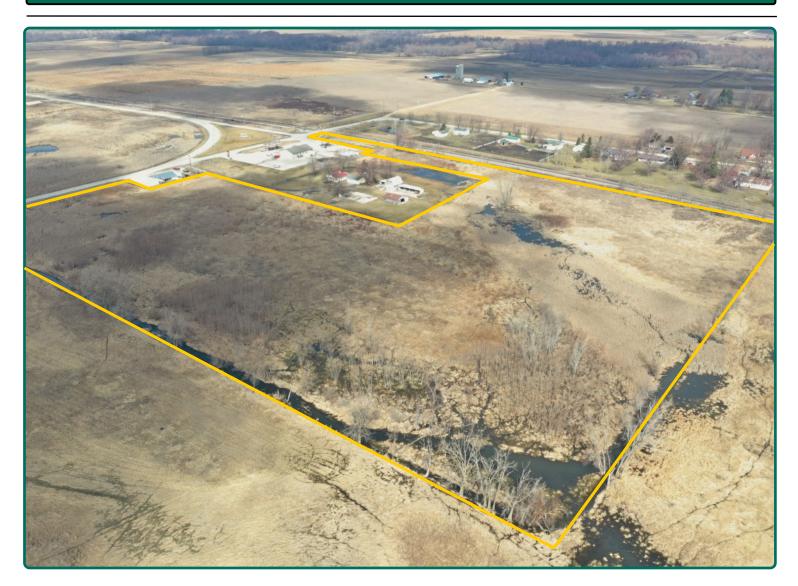

# Property Photo

### **Looking West**

#### Location

Located in the southwest corner of New Hartford city limits, on the east side of Hwy 57.