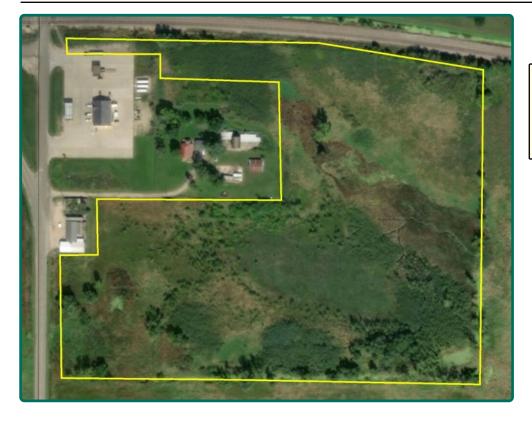

### **Aerial Photo**

22.06 Acres

FSA/Eff. Crop Acres: 0.87
CRP Acres: 20.07
Soil Productivity: 54.24 CSR2

#### **FSA Data**

Farm Number 7481, Tract 8055 FSA/Eff. Crop Acres: 0.87 CRP Acres: 20.07