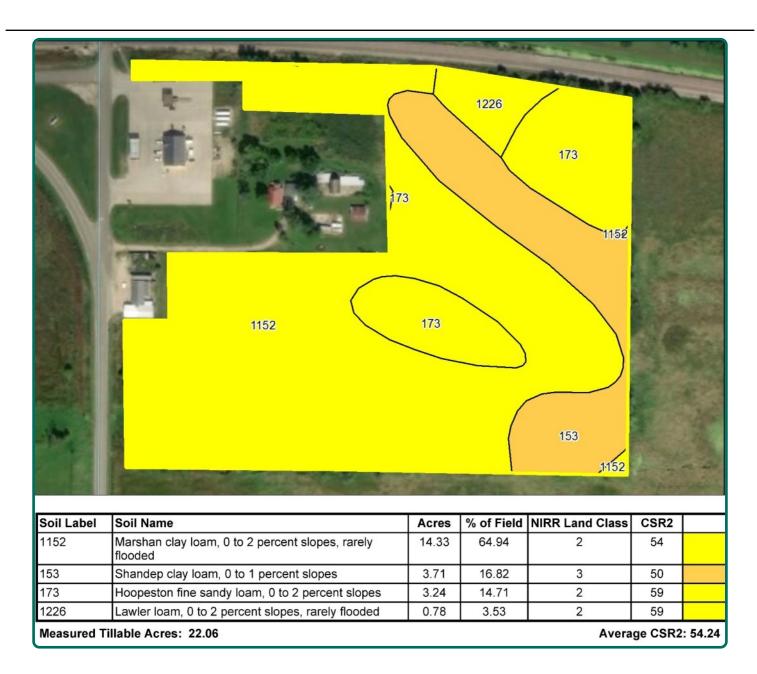

#### **Soil Types/Productivity**

Primary soil is Marshan clay loam. CSR2 on the entire property is 54.24. See soil map for detail.

### Soil Map

22.06 Total Acres