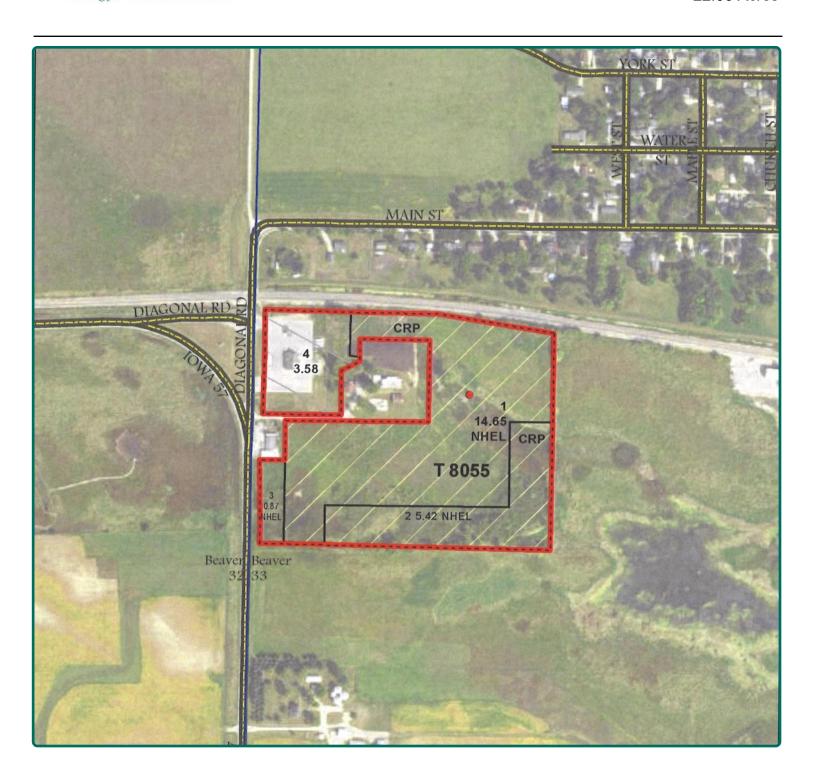

## **FSA Map**

22.06 Acres

#### **FSA Data**

Farm Number 7481, Tract 8055 FSA/Eff. Crop Acres: 0.87 CRP Acres: 20.07

#### **CRP Contracts**

There are two CRP contracts on the farm, as follows:

- CP22 contract on 5.42 acres pays \$1,111 annually and expires 9/30/2020.
- CP23 contract on 14.65 acres pays \$4,395 annually and expires 9/30/2032.