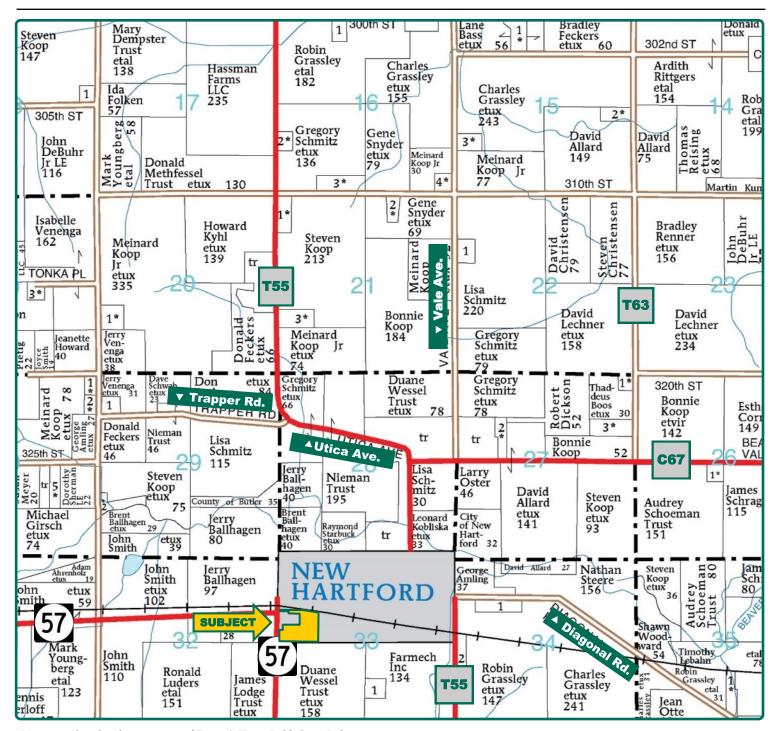

### **Plat Map**

Beaver Township, Butler County, IA

Map reproduced with permission of Farm & Home Publishers, Ltd.