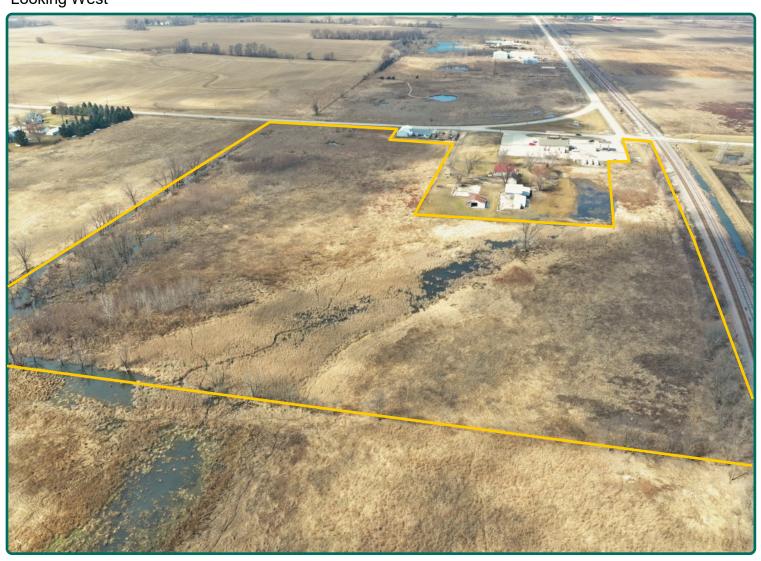

.

#### **Soil Types/Productivity**

Primary soil is Marshan clay loam. CSR2 on the entire property is 54.24. See soil map for detail.

#### **Land Description**

CRP Wetland.

#### **Building/Improvements**

None.

#### **Water & Well Information**

None.

Adam Meyer, AFM
Licensed Salesperson - IA
AdamM@Hertz.ag



### Soil Map

22.06 Total Acres



#### **Comments**

This is a great income-producing property with annual income of over \$5,500 from the CRP contracts.

The information gathered for this brochure is from sources deemed reliable, but cannot be guaranteed by Hertz Real Estate Services or its staff. All acres are considered more or less, unless otherwise stated. All property boundaries are approximate.



## **FSA Map**

22.06 Acres





# Property Photo

### **Looking West**