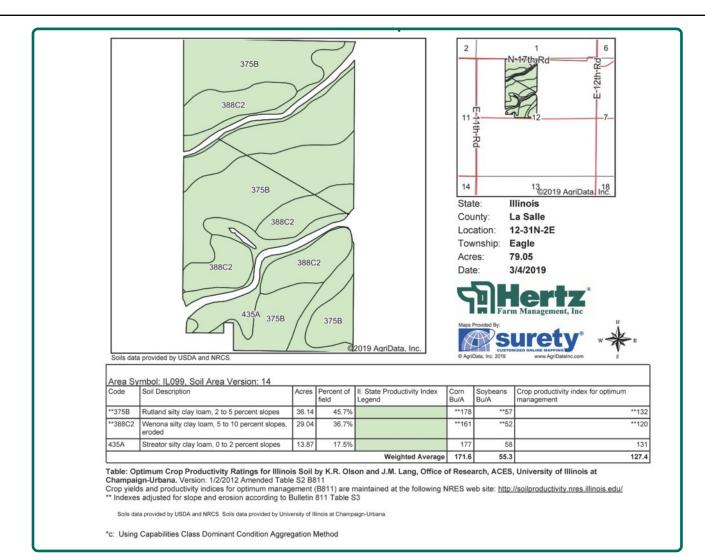

Acres: 47.7 Corn PLC Yield: 153 Bu. Bean Base Acres: 33.1 Bean PLC Yield: 47 Bu.

#### **CRP Contracts**

There are 1.70 acres enrolled in a CP-8A contract that pays \$402.00 annually and expires September 30, 2028. Contact Listing Broker for additional details.

#### **Soil Types/Productivity**

Soil types consist of Rutland silty clay loam, Wenona silty clay loam, and Streator silty clay loam. Productivity Index (PI) based on the FSA/Eff. Crop Acres is 127.4. See soil map for details.

#### **Mineral Rights**

All mineral rights owned by the Seller, if any, will be transferred to the Buyer(s).

#### **Fertility Data**

Available upon request. Contact Listing Broker for additional details.

#### Eric Wilkinson, AFM

Licensed Managing Broker in IL Licensed Broker in IN EricW@Hertz.ag







#### Yield History (Bu./Ac.)

| Year      | Corn   | Beans |
|-----------|--------|-------|
| 2013      | 232.3  | N/A   |
| 2014      | N/A    | 63.4  |
| 2015      | 170.9  | N/A   |
| 2016      | N/A    | 68.3  |
| 2017      | 240.9  | N/A   |
| 2018      | N/A    | 61.8  |
| 37. 11. 0 | ,• • · | 1.1   |

Yield information is reported by crop insurance.

#### **Land Description**

Level to strongly sloping, 0-10% slopes.

#### **Buildings/Improvements**

None.

#### Drainage

Natural, plus tile. No maps available.

#### Comments

The farm is located in a strong agricultural community, with good quality soils and great visibility.

The information gathered for this brochure is from sources deemed reliable, but cannot be guaranteed by Hertz Real Estate Services or its staff. All acres a