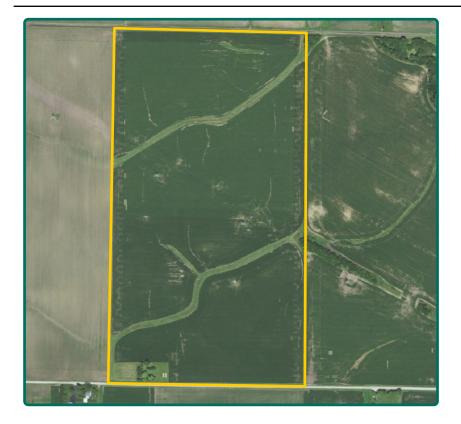

| 18<br>atrick Lo<br>Tru<br>Tru<br>Tru<br>Tru<br>Tru<br>Tru         |

Map reproduced with permission of Rockford Map Publishers

Eric Wilkinson, AFM Licensed Managing Broker in IL

815.935.9878

200 East Court St, Suite 600

Licensed Broker in IN EricW@Hertz.ag

Kankakee, IL 60901 www.Hertz.ag



## **Aerial Photo**

84.96 Acres



| FSA/Eff. Crop Acres | 84.01      |
|---------------------|------------|
| CRP Acres:          | 1.70       |
| Corn Base Acres:    | 47.7       |
| Bean Base Acres:    | 33.1       |
| Soil Productivity:  | 127.4 P.I. |

#### Parcel 1 Property Information 84.96 Acres, m/l

#### Location

Approximately 2.5 miles southeast of Leonore, IL.

#### **Legal Description**

The East 1/2 of the Northwest 1/4 and the East 5 acres of the West 1/2 of the Northwest 1/4 of Section 12, Eagle Township, LaSalle County, Illinois

#### Price & Terms

- \$705,168
- \$8,300/acre
- 10% down upon acceptance of offer; balance due in cash at closing

#### Possession

Negotiable. Subject to the 2019 Cash Rent Lease.

#### **Real Estate Tax**

Taxes Payable 2017 - 2018: \$1,992.66 Taxable Acres: 84.96 Tax per Tax