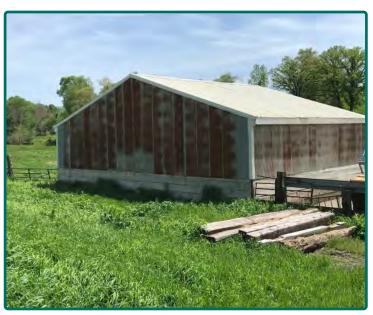

#### **Buildings/Improvements**

There is an open-front cattle shed located in the northwest corner of the property.

## Property Photos