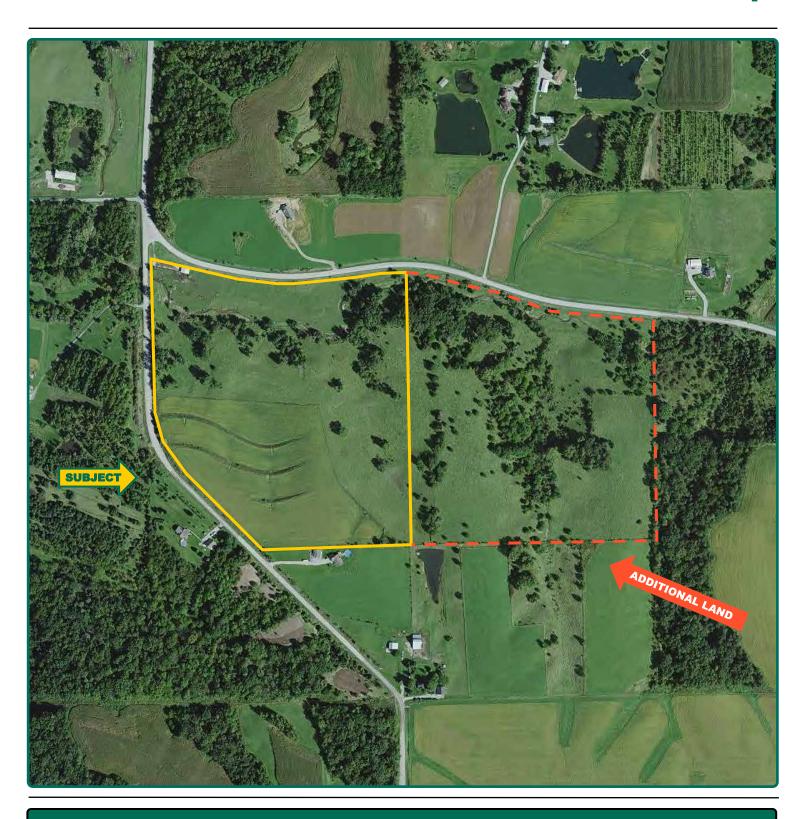

#### **Additional Land For Sale**

Seller has an additional 39 acres available for sale directly east of this property. See Additional Land Aerial Map

# Additional Land Aerial Map

Troy Louwagie, ALC Licensed in IA & IL TroyL@Hertz.ag

319-895-8858 102 Palisades Road & Hwy. 1 Mount Vernon, IA 52314 www.Hertz.ag