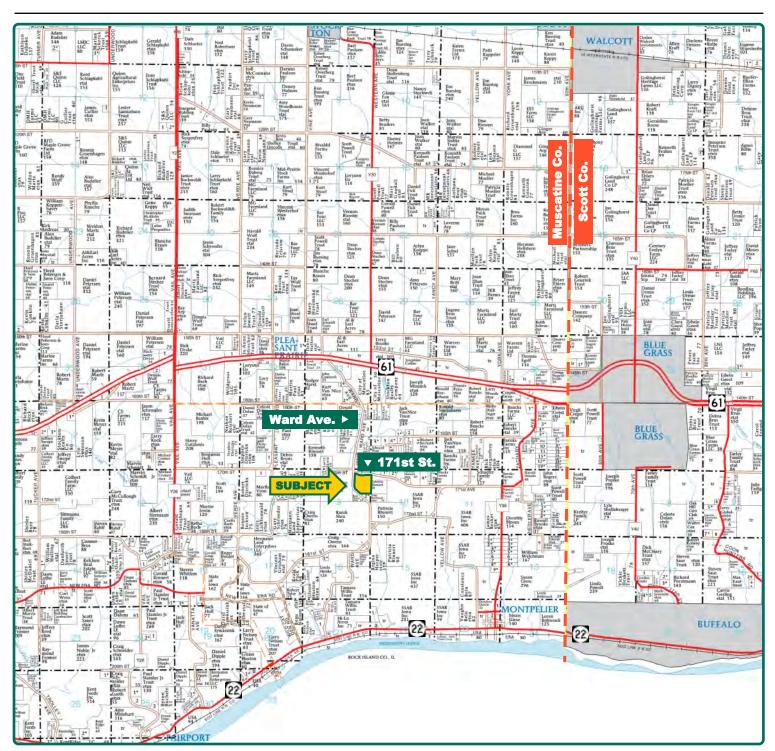

## Plat Map

Montpelier Township, Muscatine County, IA

Map reproduced with permission of Farm & Home Publishers, Ltd.

#### Location

From Blue Grass: 3½ miles west on US-61 S and 2 miles south on Ward Avenue. Farm is located on the east side of the road.