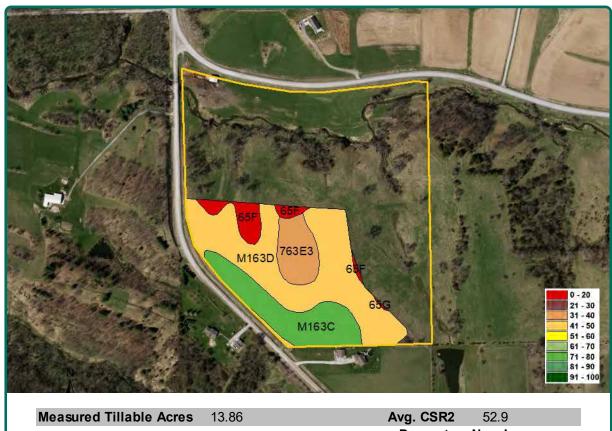

## Soil Map

13.86 FSA/Eff. Crop Acres

| Measure  | d Tillable Acres 13.86                 |      | Avg. CSR2 | 52.9    |       |
|----------|----------------------------------------|------|-----------|---------|-------|
|          |                                        |      | Percent   | Non_Irr |       |
| Soil Lab | el Soil Name                           | CSR2 | of Field  | Class   | Acres |
| M163D    | Fayette silt loam, till plain, 9 to 14 | 50   | 55.9%     | Ille    | 7.75  |
| M163C    | Fayette silt loam, till plain, 5 to 9  | 79   | 24.5%     | Ille    | 3.40  |
| 763E3    | Exette silty clay loam, 14 to 18       | 39   | 11.6%     | Vle     | 1.61  |
| 65F      | Lindley loam, 18 to 25 percent         | 13   | 7.7%      | VIIe    | 1.07  |
| 65G      | Lindley loam, 25 to 50 percent         | 5    | 0.2%      | VIIe    | 0.02  |

#### **Soil Types/Productivity**

Primary soils are Fayette, Exette and Lindley. CSR2 on the FSA/Eff. crop acres is 52.9. See soil map for detail.