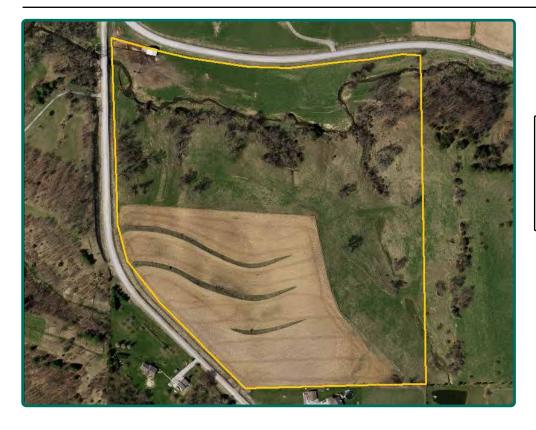

### **Aerial Photo**

39 Acres

52.9 CSR2

FSA/Eff. Crop Acres: 13.86 Corn Base Acres: 13.86\*

\*Base Acres are estimated.

**Soil Productivity:** 

#### **FSA Data**

Part of Farm Number 614, Tract 1736 FSA/Eff. Crop Acres: 13.86 Corn Base Acres: 13.86\* Corn PLC Yield: 136 Bu. \*Base acres are estimated pending reconstitution of farm by the Muscatine County FSA Office.

#### **Soil Types/Productivity**

Primary soils are Fayette, Exette and Lindley. CSR2 on the FSA/Eff. crop acres is 52.9. See soil map for detail.