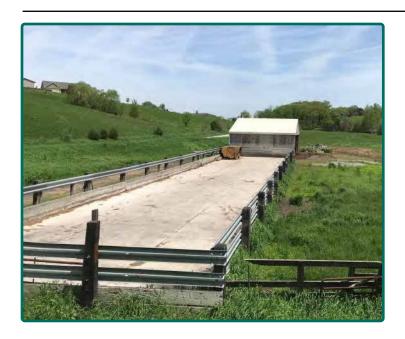

#### **Buildings/Improvements**

There is an open-front cattle shed located in the northwest corner of the property.

#### **Reserved Items**

Tenant reserves guardrail in the northwest corner.

Troy Louwagie, ALC Licensed in IA & IL TroyL@Hertz.ag

102 Palisades Road & Hwy. 1 Mount Vernon, IA 52314 www.Hertz.ag

## Property Photos