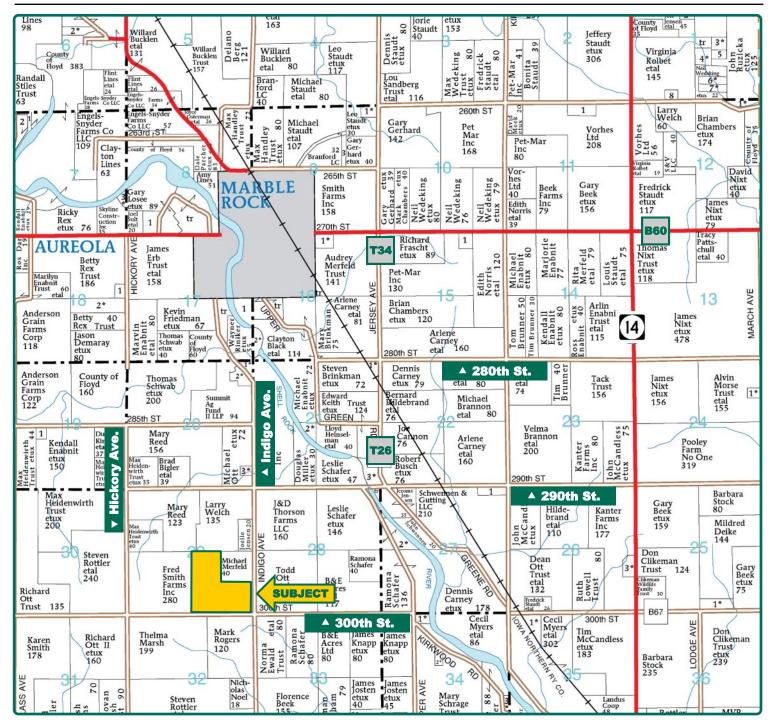

# **Plat Map**

Union Township, Floyd County, IA

Map reproduced with permission of Farm & Home Publishers, Ltd.

Morgan Troendle, AFM Licensed Broker - IA, MN MorganT@Hertz.ag (319) 234-1949 6314 Chancellor Drive, P.O. Box 1105 Cedar Falls, IA 50613 www.Hertz.ag

#### Location

Approximately 2 miles south of Marble Rock, Iowa. Corner of Indigo Avenue and 300th Street.

#### **Legal Description**

S 1/2 SE 1/4 and NW SE Section 29, Township 94 North, Range 17 West of the 5th P.M., Floyd County, Iowa. Union Township.