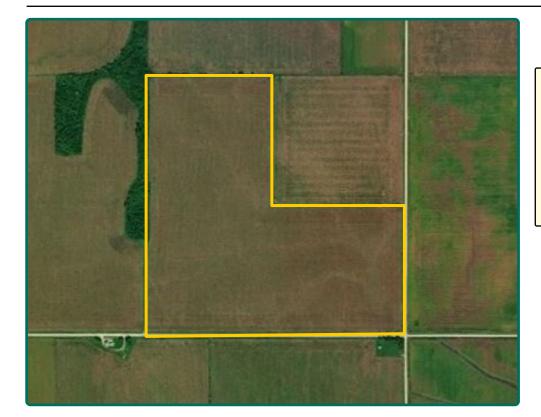

# **Aerial Photo**

120.00 Acres

| FSA/Eff. Crop Acres           | 115.50 |
|-------------------------------|--------|
| Corn Base Acres:              | 55.20* |
| Bean Base Acres:              | 54.91* |
| Soil Productivity: 87.02 CSR2 |        |

### Property Information 120.00 Acres, m/l