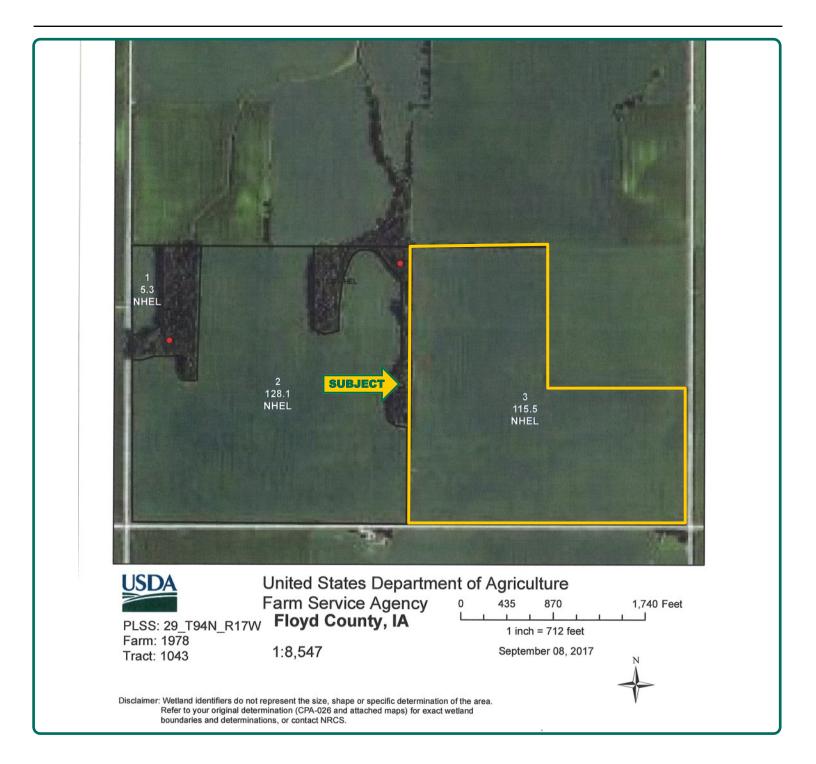

# **Aerial Photo**

120.00 Acres

| FSA/Eff. Crop Acres           | 115.50 |
|-------------------------------|--------|
| Corn Base Acres:              | 55.20* |
| Bean Base Acres:              | 54.91* |
| Soil Productivity: 87.02 CSR2 |        |

#### FSA Data

Part of Farm Number 1978, Tract 1043 FSA/Eff. Crop Acres: 115.50 Corn Base Acres: 55.20\* Corn PLC Yield: 158 Bu. Bean Base Acres: 54.91\* Bean PLC Yield: 45 Bu. \*FSA/Eff. Base Acres are estimated pending reconstitution of farm by FSA Office.