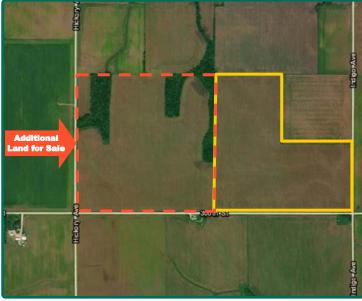

#### Comments

A productive, pattern-tiled farm. Adjoining 160 acres to the west is also for sale. The information gathered for this brochure is from sources deemed reliable, but cannot be guaranteed by Hertz Real Estate Services or its staff. All acres are considered more or less, unless otherwise stated. All property boundaries are approximate.