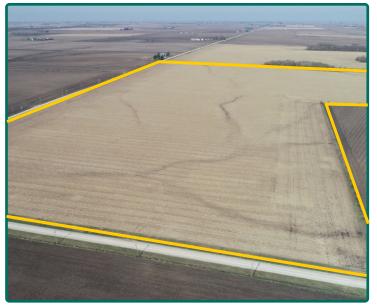

# **Aerial Photo**

120.00 Acres

| FSA/Eff. Crop Acres           | 115.50 |
|-------------------------------|--------|
| Corn Base Acres:              | 55.20* |
| Bean Base Acres:              | 54.91* |
| Soil Productivity: 87.02 CSR2 |        |

\*Base Acres are estimated.