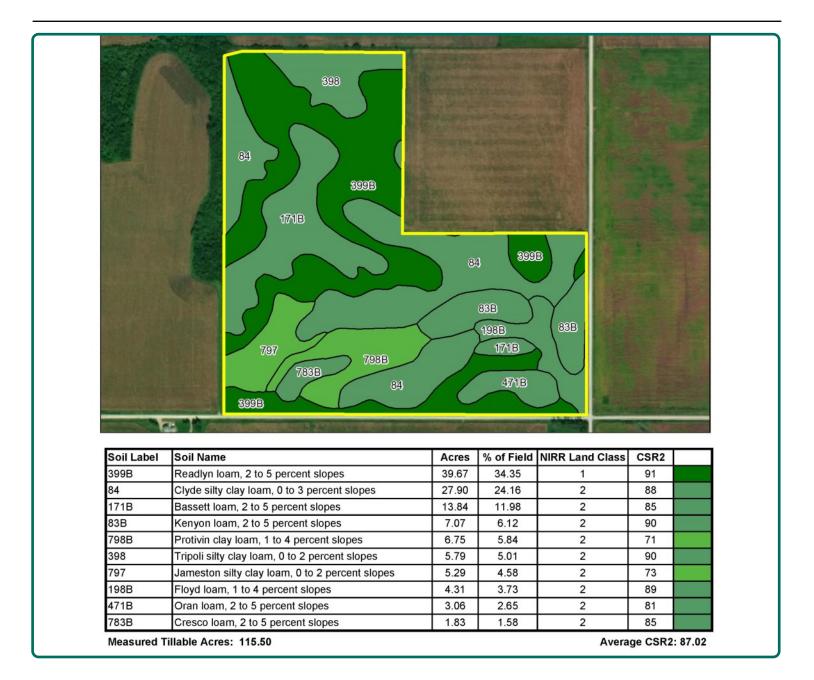

### Soil Map 115.50 FSA/Eff. Crop Acres

#### **Soil Types/Productivity**

Primary soils are Readlyn loam and Clyde silty clay loam. CSR2 on the FSA/Eff. crop acres is 87.02. See soil map for detail.