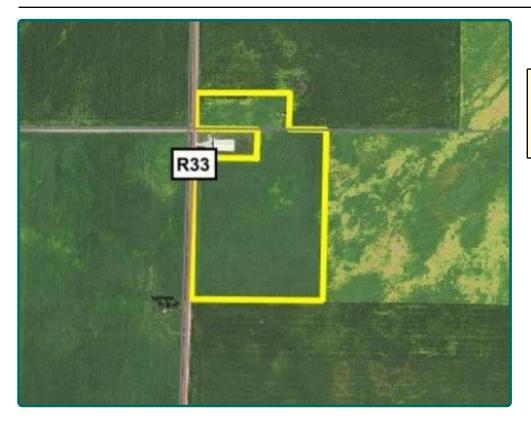

## **Aerial Photo**

55.53 Acres

FSA/Eff. Crop Acres: 54.39
Corn Base Acres: 49.71
Soil Productivity: 64.1 CSR2