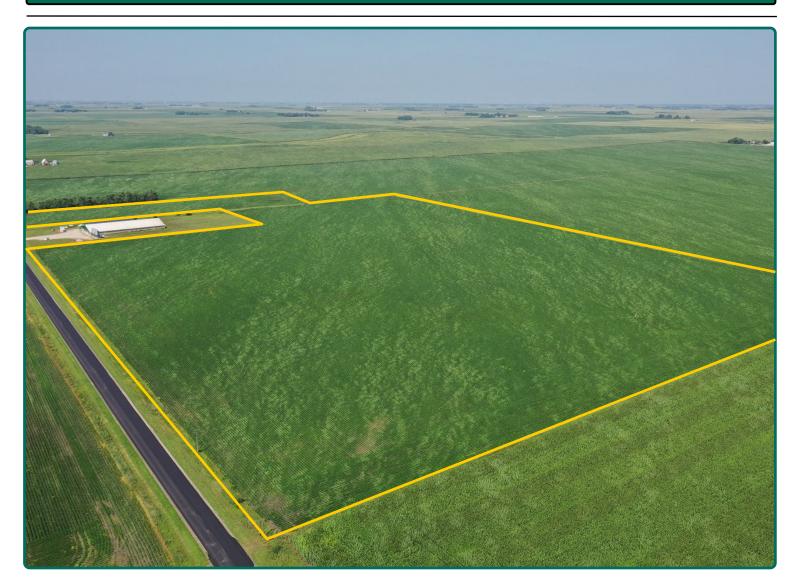

## **Aerial Photo**

55.53 Acres

FSA/Eff. Crop Acres: 54.39
Corn Base Acres: 49.71
Soil Productivity: 64.1 CSR2

# **Property Photos**

#### Northeast Looking Southwest

Southeast Looking Northwest

Northwest Looking Southeast