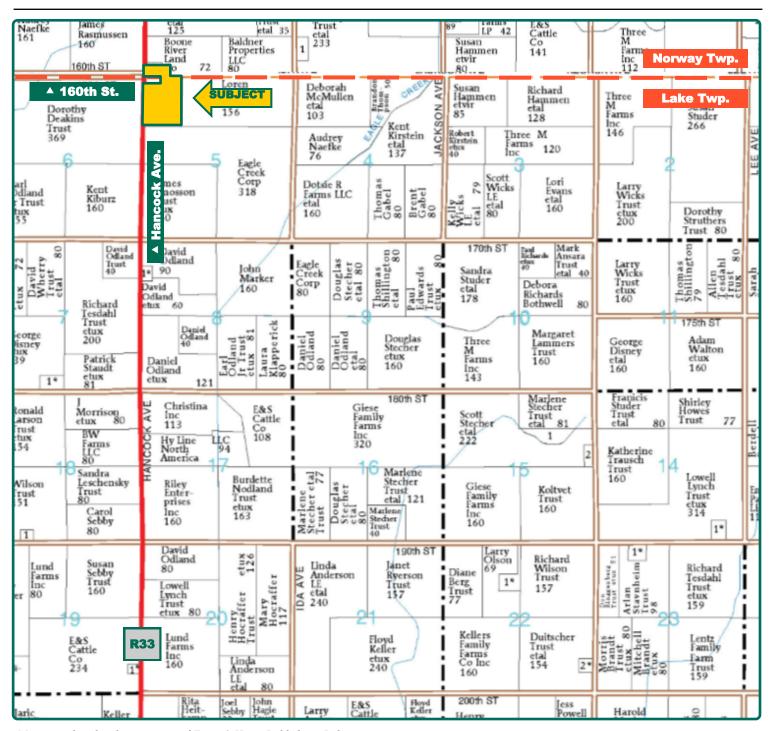

## **Plat Map**

#### Norway & Lake Townships, Wright County, IA

Map reproduced with permission of Farm & Home Publishers, Ltd.