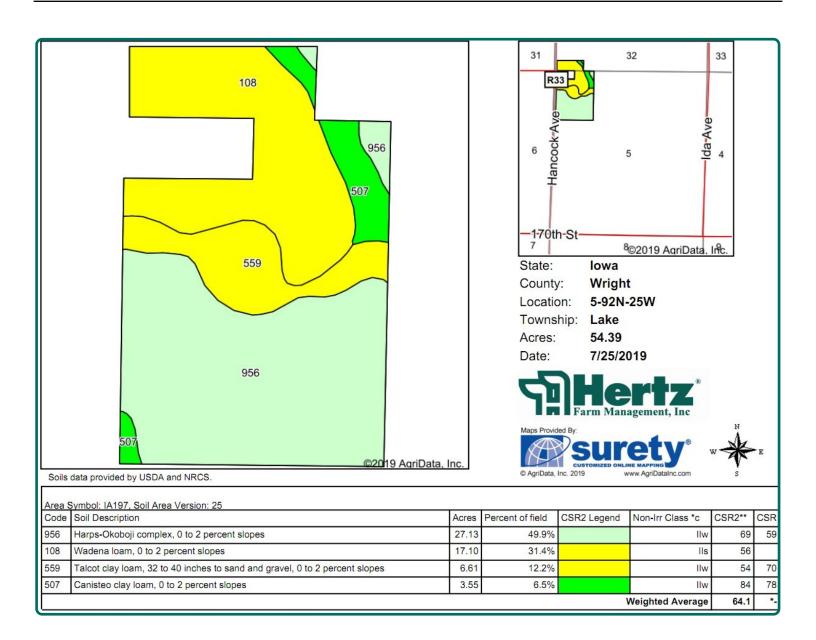

#### **Soil Types/Productivity**

Primary soils are Harps-Okoboji, Wadena and Talcot . CSR2 on the FSA/Eff. crop acres is 64.1. See soil map for detail.

## Soil Map

54.39 FSA/Eff. Crop Acres

The information gathered for this brochure is from sources deemed reliable, but cannot be guaranteed by Hertz Real Estate Services or its staff. All acres are considered more or less, unless otherwise stated. All property boundaries are approximate.