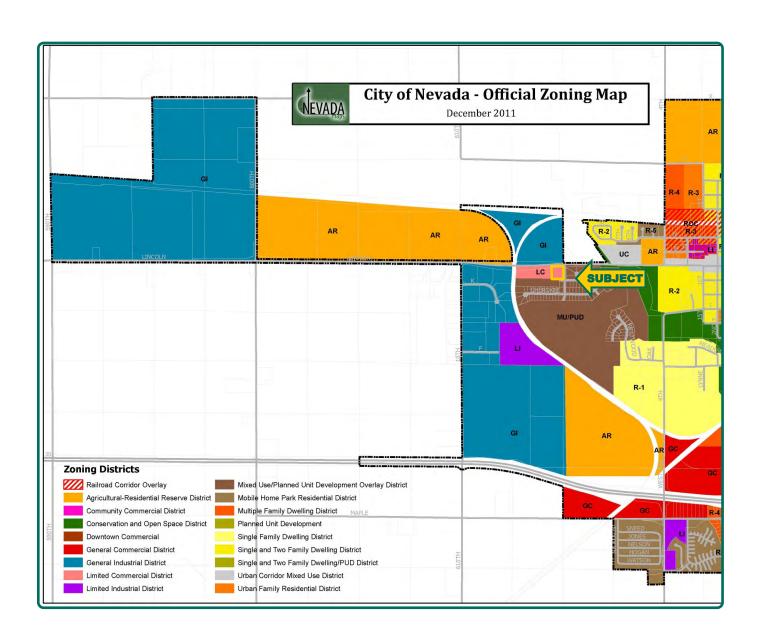

#### **Zoning**

Property is zoned Limited Commercial by the City of Nevada

## **Zoning Map**

Map obtained from City of Nevada Planning and Zoning