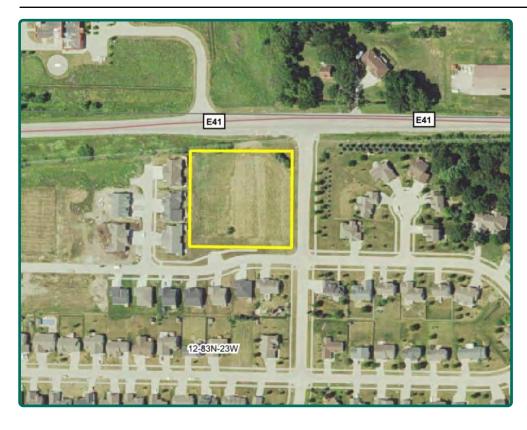

## **Aerial Photo**

2.09 Acres

Water Main: 8"
Sewer Main: 8"
Storm Sewer: 8"

#### **Water & Well Information**

8" water main on south boundary

#### **City Sanitation**

- 8" sewer main on south boundary
- 8" storm sewer on south and east boundary