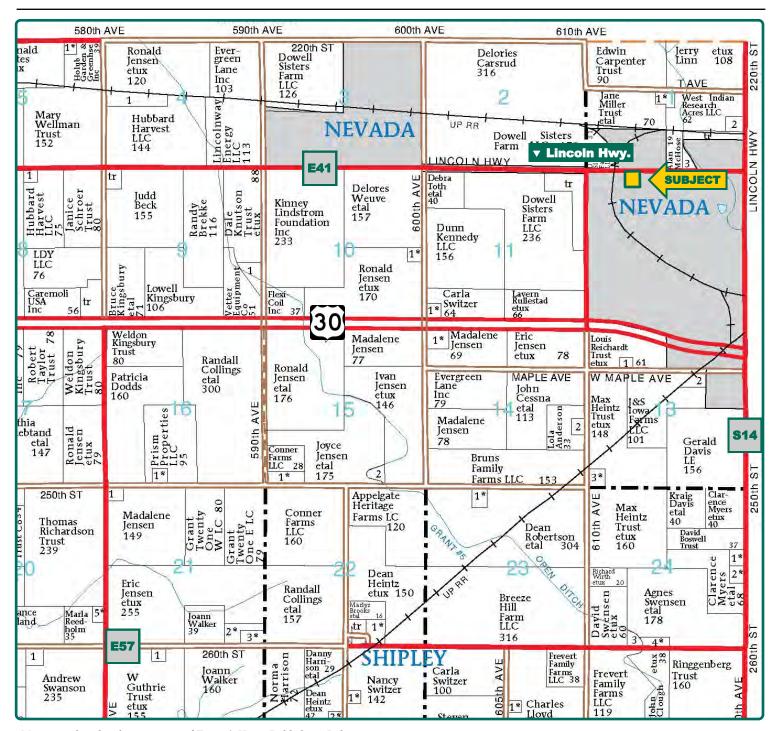

## **Plat Map**

Grant Township, Story County, IA

Map reproduced with permission of Farm & Home Publishers, Ltd.