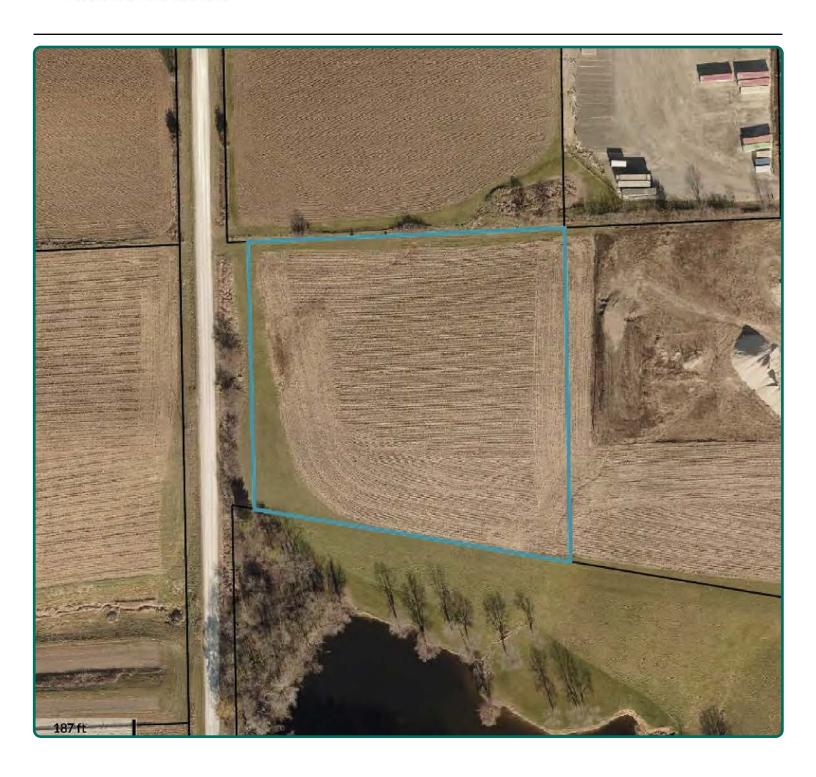

## **Aerial Photo**

4.16 Acres

### **Aerial Photo**

4.16 Acres

Acres in Production: 4.16
Soil Productivity: 81.4 CSR2

#### 4.16 Acres in Crop Production

The information gathered for this brochure is from sources deemed reliable, but cannot be guaranteed by Hertz Real Estate Services or its staff. All acres are considered more or less, unless otherwise stated. All property boundaries are approximate.