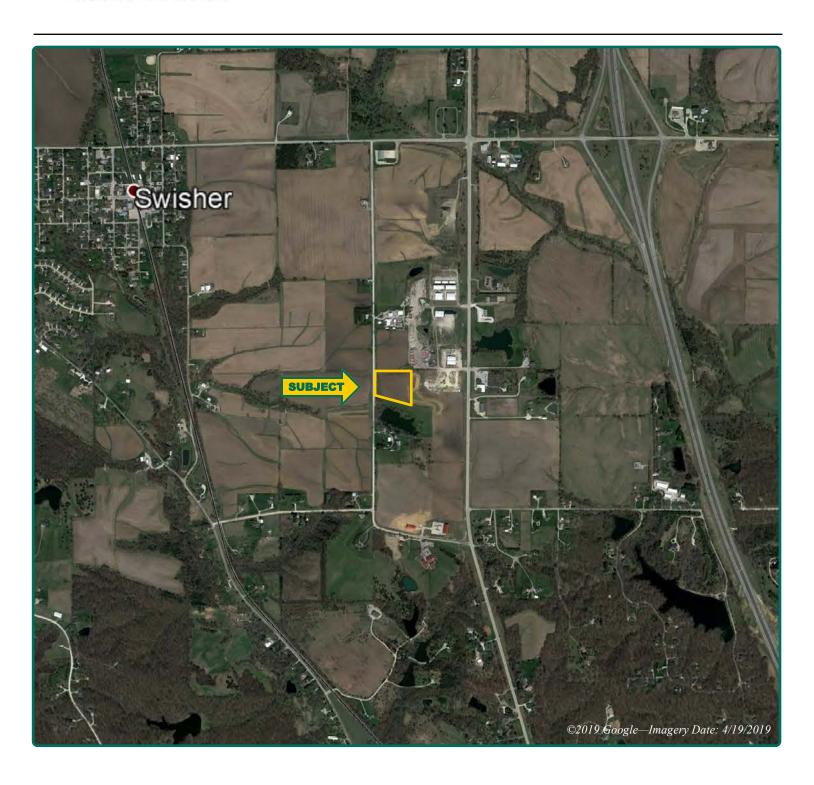

## **Aerial Photo**

4.16 Acres

### **Aerial Photo**

4.16 Acres

Acres in Production: 4.16
Soil Productivity: 81.4 CSR2