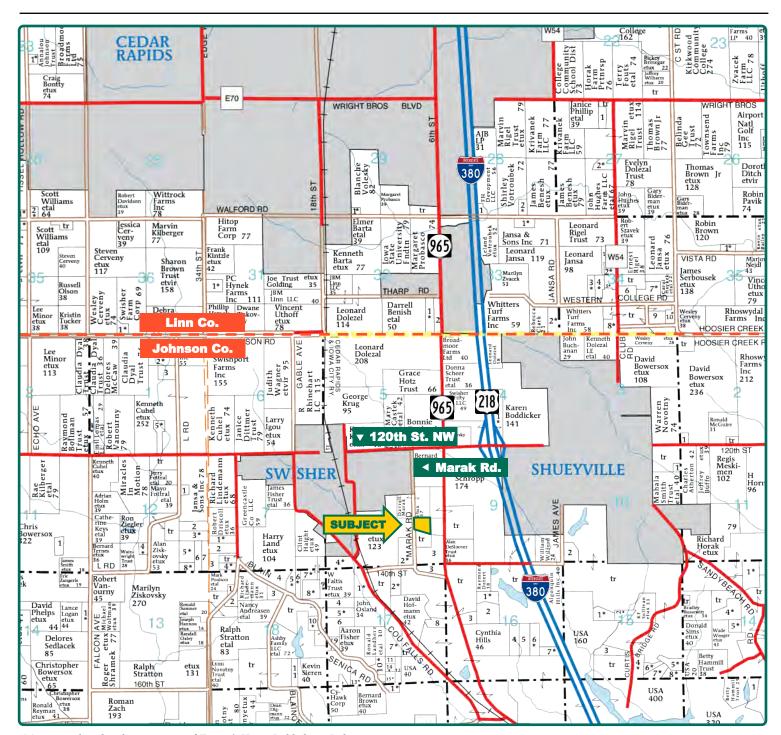

#### Location

**From Swisher:** ½ mile south on Marak Road. The property is located on the east side of the road.

#### From Cedar Rapids—Interstate-380:

Take exit 10 towards Shueyville/Swisher, ½ mile west on 120th Street NW and ½ mile south on Marak Road. The property is located on the east side of the road.