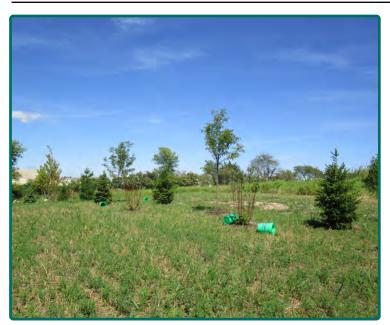

#### **Tree Plantings**

The owner recently planted over 50 trees along the north and west boundaries. The trees consist of a variety of spruce, maple, honey locust and pine.