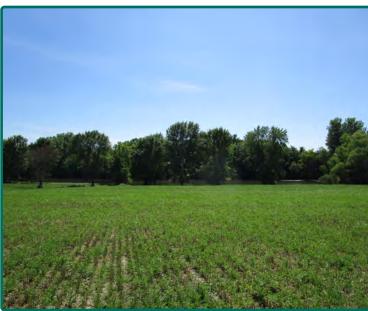

# **Property Photos**

View of Timber and Pond Located South of Property

#### **Comments**

This is an attractive 4.16 acre homesite near Swisher. There is a beautiful windbreak to the east and north. This lot overlooks an attractive pond and timber to the south. Build your dream home on this nice setting just minutes from I-380.