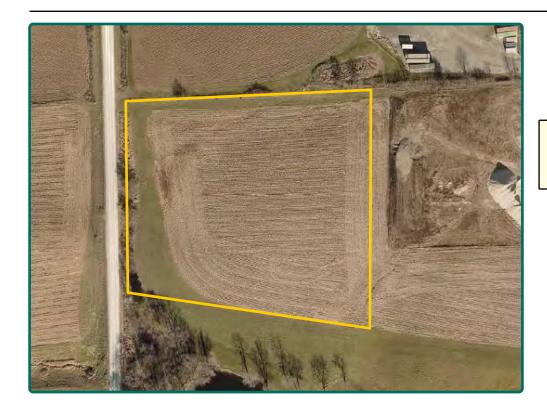

## **Aerial Photo**

4.16 Acres

### **Aerial Photo**

4.16 Acres

Acres in Production: 4.16
Soil Productivity: 81.4 CSR2