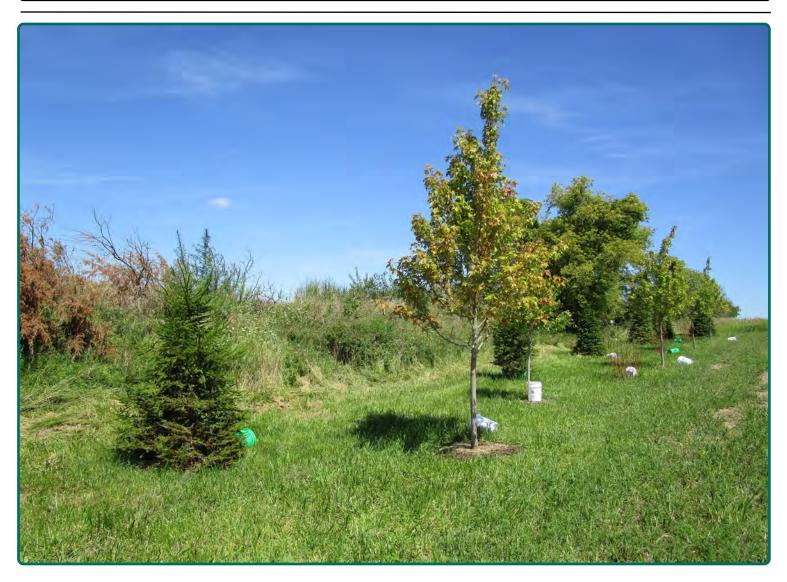

#### **Tree Plantings**

The owner recently planted over 50 trees along the north and west boundaries. The trees consist of a variety of spruce, maple, honey locust and pine.

# **Property Photos**

View of Timber and Pond Located South of Property