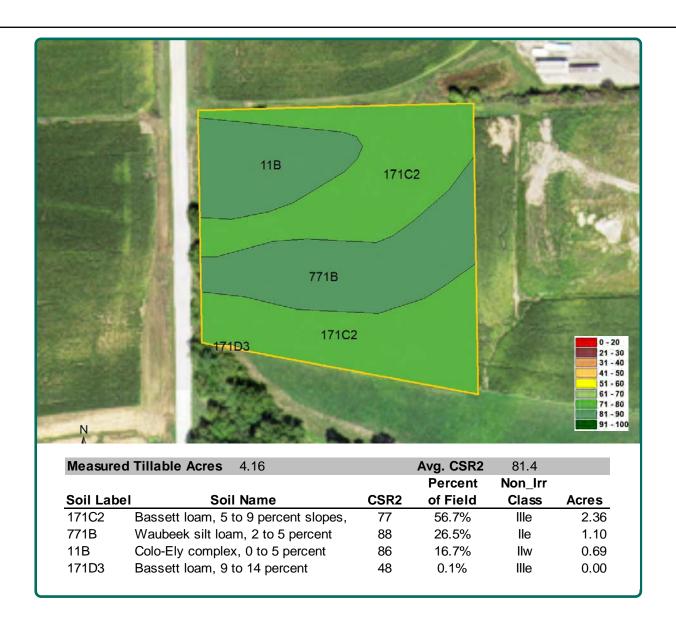

# Soil Map

#### **Soil Types/Productivity**

Primary soils are Bassett, Waubeek and Colo-Ely. CSR2 on the current acres in production is 81.4. See soil map for detail.

### **Aerial Photo**

4.16 Acres

Acres in Production: 4.16
Soil Productivity: 81.4 CSR2