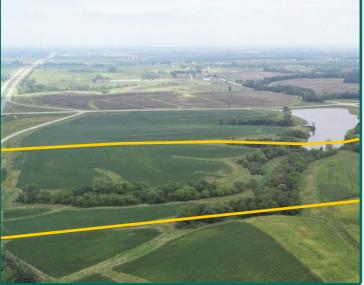

#### **Water Information**

Crawford Pond extends on to the property. Fishing on this 10-acre stocked pond is open to public. Public access is on the north side of the pond.

#### Comments

A highly desirable residential building site on a hard-surfaced road with a large pond.

> The information gathered for this brochure is from sources deemed reliable, but cannot be guaranteed by Hertz Real Estate Services or its staff. All acres are considered more or less, unless otherwise stated. All property boundaries are approximate.