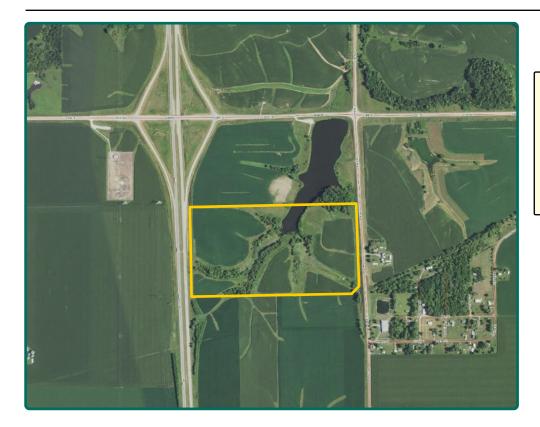

# **Aerial Photo**

70.97 Acres

| FSA/Eff. Crop Acro | es: 39.23  |
|--------------------|------------|
| CRP Acres:         | 12.85      |
| Corn Base Acres:   | 25.00      |
| Bean Base Acres:   | 10.30      |
| Soil Productivity: | 78.50 CSR2 |

#### **Water Information**

Crawford Pond extends on to the property. Fishing on this 10-acre stocked pond is open to public. Public access is on the north side of the pond.

#### Access

The west side of the farm is currently accessed with the neighbors laneway. There is no easement in place and future use of this laneway cannot be guaranteed. Contact agent for details.