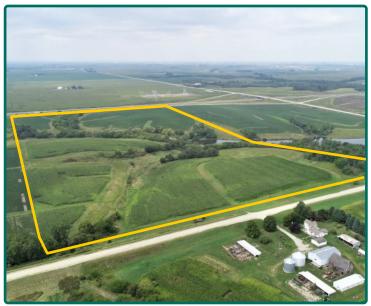

# **Aerial Photo**

70.97 Acres

| FSA/Eff. Crop Acro | es: 39.23  |
|--------------------|------------|
| CRP Acres:         | 12.85      |
| Corn Base Acres:   | 25.00      |
| Bean Base Acres:   | 10.30      |
| Soil Productivity: | 78.50 CSR2 |

#### View looking northwest