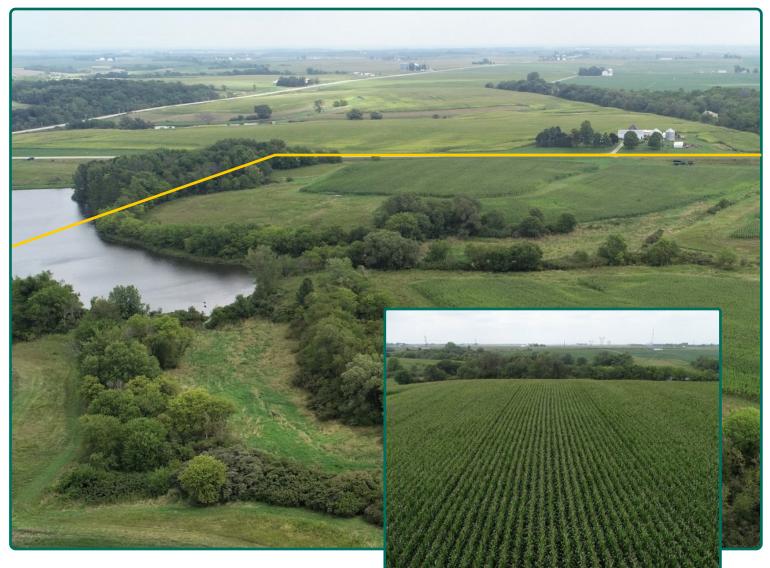

# **Aerial Photo**

70.97 Acres

| FSA/Eff. Crop Acro | es: 39.23  |
|--------------------|------------|
| CRP Acres:         | 12.85      |
| Corn Base Acres:   | 25.00      |
| Bean Base Acres:   | 10.30      |
| Soil Productivity: | 78.50 CSR2 |

#### **Water Information**

Crawford Pond extends on to the property. Fishing on this 10-acre stocked pond is open to public. Public access is on the north side of the pond.

#### Comments

A highly desirable residential building site on a hard-surfaced road with a large pond.

> The information gathered for this brochure is from sources deemed reliable, but cannot be guaranteed by Hertz Real Estate Services or its staff. All acres are considered more or less, unless otherwise stated. All property boundaries are approximate.