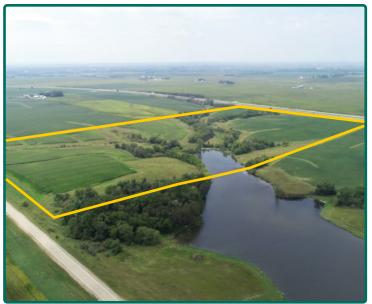

# **Aerial Photo**

70.97 Acres

| FSA/Eff. Crop Acro | es: 39.23  |
|--------------------|------------|
| CRP Acres:         | 12.85      |
| Corn Base Acres:   | 25.00      |
| Bean Base Acres:   | 10.30      |
| Soil Productivity: | 78.50 CSR2 |

#### **Water Information**

Crawford Pond extends on to the property. Fishing on this 10-acre stocked pond is open to public. Public access is on the north side of the pond.

#### View looking southwest

Rachelle Heller Licensed in IA RachelleH@Hertz.ag 319-382-3343 1621 E. Washington Street, Suite 5 Washington, IA 52353 www.Hertz.ag