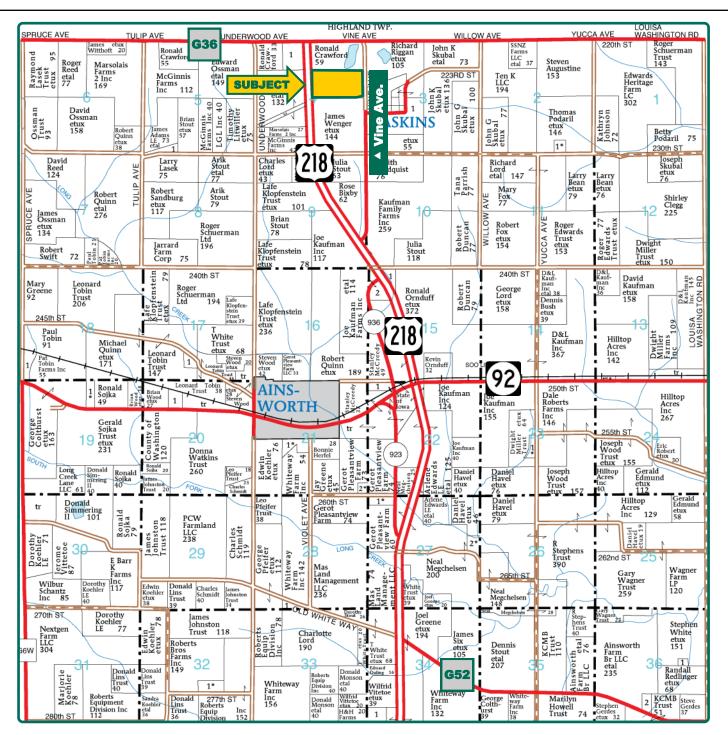

# Plat Map

#### Oregon Township, Washington County, IA

Map reproduced with permission of Farm & Home Publishers, Ltd.

Rachelle Heller Licensed in IA RachelleH@Hertz.ag 319-382-3343 1621 E. Washington Street, Suite 5 Washington, IA 52353 www.Hertz.ag

#### Location

**From Ainsworth:** 1<sup>3</sup>/<sub>4</sub> miles north on Hwy. 218 then 1<sup>1</sup>/<sub>2</sub> miles north on Vine Ave. The property is located on the west side of the road.

**From Iowa City:** 21 miles south on Hwy. 218. Take exit 70 then ½ mile east on G36 and ½ mile south on Vine Ave. The property is located on the west side of the road.