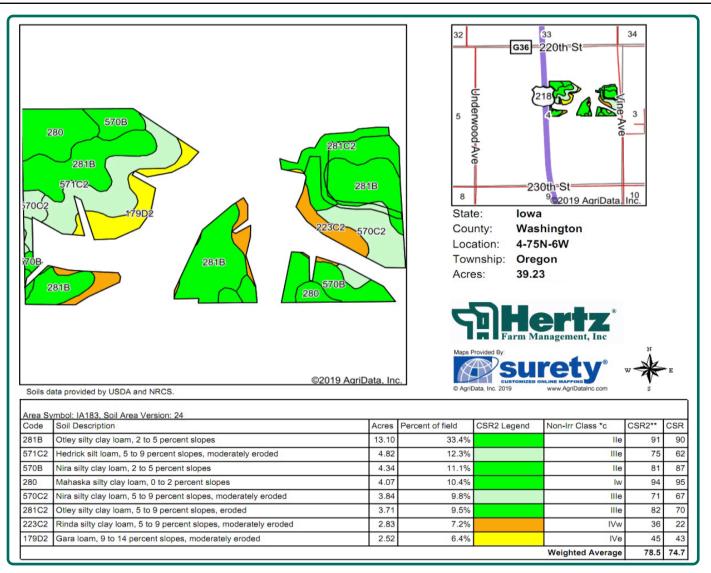

#### **Soil Types/Productivity**

Primary soils are Otley, Hedrick and Nira. CSR2 on the FSA/Eff. crop acres is 78.5. See soil map for detail.

### Soil Map 39.23 FSA/Eff. Crop Acres