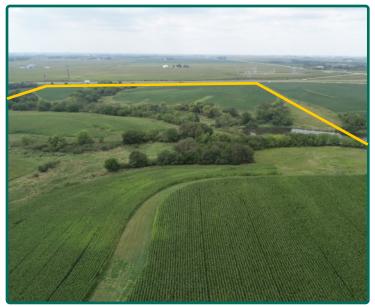

# **Aerial Photo**

70.97 Acres

| FSA/Eff. Crop Acro | es: 39.23  |
|--------------------|------------|
| CRP Acres:         | 12.85      |
| Corn Base Acres:   | 25.00      |
| Bean Base Acres:   | 10.30      |
| Soil Productivity: | 78.50 CSR2 |

#### View looking west