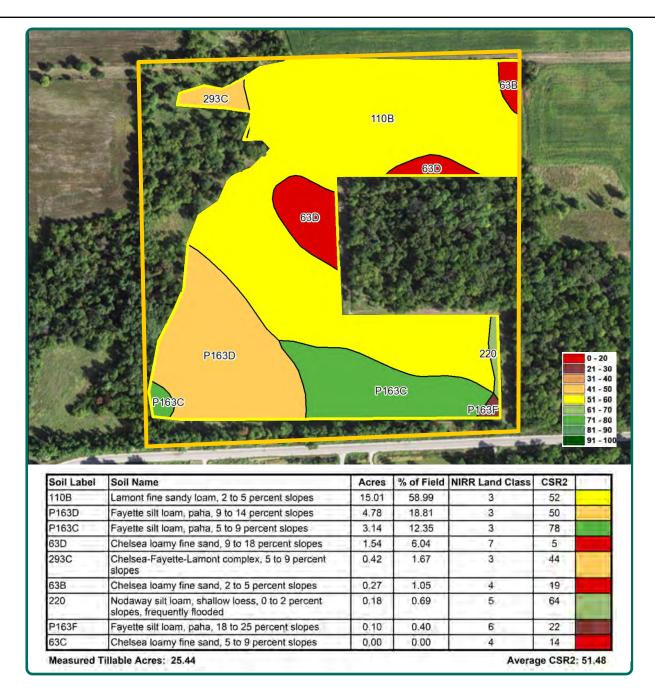

#### **Soil Types/Productivity**

Primary soils are Lamont, Fayette and Chelsea. CSR2 on the estimated FSA/Eff. crop acres is 51.48. See soil map for detail.

## Soil Map

25.44 Est. FSA/Eff. Crop Acres