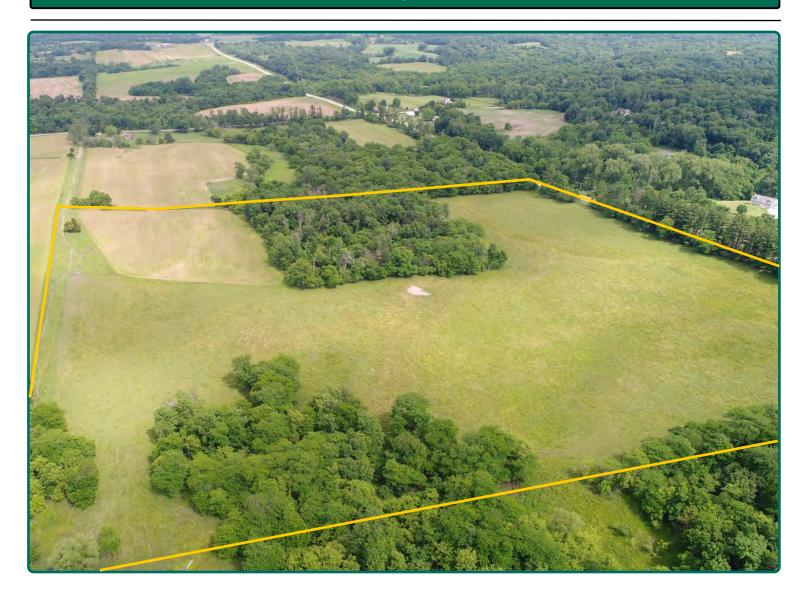

# Additional Land Aerial Photo

Troy Louwagie, ALC Licensed in IA & IL TroyL@Hertz.ag

319-895-8858 102 Palisades Road & Hwy. 1 Mount Vernon, IA 52314 www.Hertz.ag

#### **Additional Land For Sale**

Seller has an additional three parcels located to the north, west and east of this property available for sale. See Additional Land Aerial Map.

The information gathered for this brochure is from sources deemed reliable, but cannot be guaranteed by Hertz Real Estate Services or its staff. All acres are considered more or less, unless otherwise stated. All property boundaries are approximate.