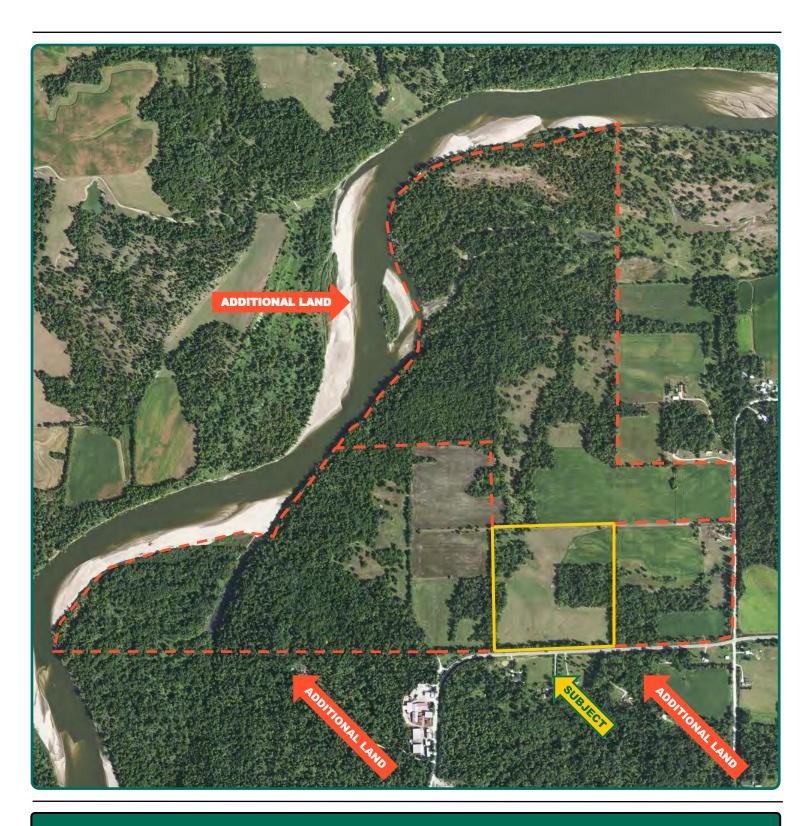

# Additional Land Aerial Photo

Troy Louwagie, ALC Licensed in IA & IL TroyL@Hertz.ag

319-895-8858 102 Palisades Road & Hwy. 1 Mount Vernon, IA 52314 www.Hertz.ag

#### **Additional Land For Sale**

Seller has an additional three parcels located to the north, west and east of this property available for sale. See Additional Land Aerial Map.

The information gathered for this brochure is from sources deemed reliable, but cannot be guaranteed by Hertz Real Estate Services or its staff. All acres are considered more or less, unless otherwise stated. All property boundaries are approximate.