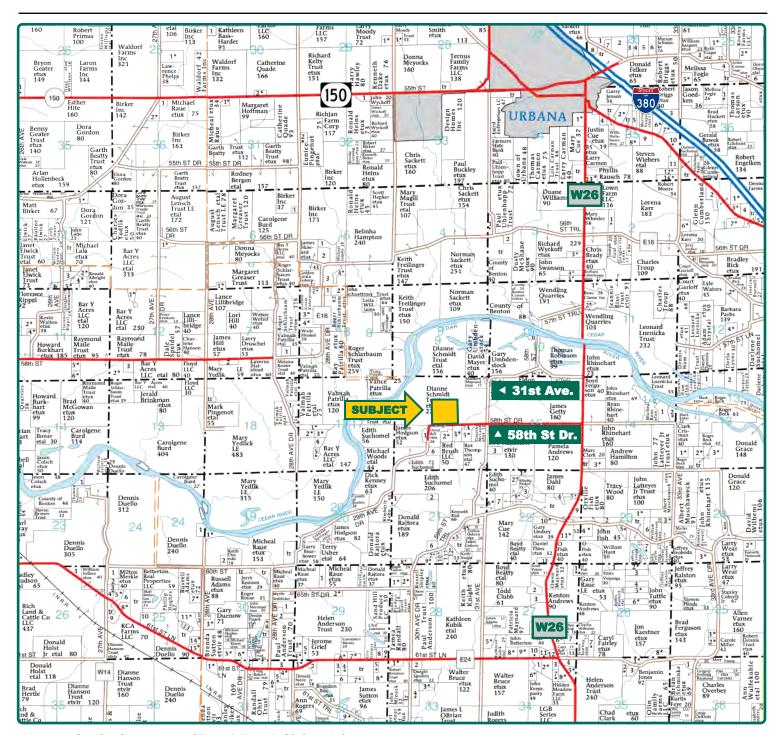

## Plat Map

Benton Township, Benton County, IA

Map reproduced with permission of Farm & Home Publishers, Ltd.