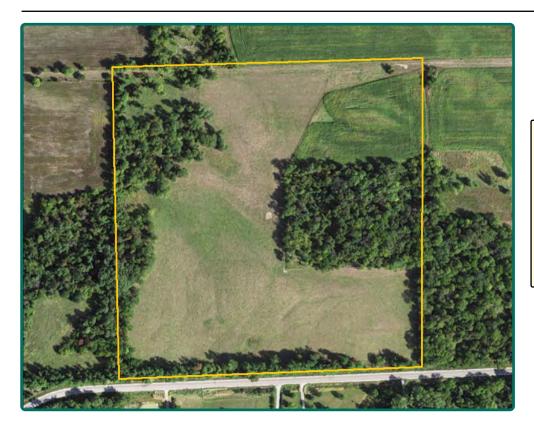

### **Aerial Photo**

40 Acres

FSA/Eff. Crop Acres: 25.44\*
Corn Base Acres: 3.64\*
Oat Base Acres: 1.33\*
Soil Productivity: 51.48 CSR2

\*FSA/Eff. Crop Acres and Bases are

estimated.

#### **FSA Data—Estimated**

Part of Farm Number 85, Tract 2551 FSA/Eff. Crop Acres: 25.44\* Corn Base Acres: 3.64\* Corn PLC Yield: 121 Bu. Oat Base Acres: 1.33\* Oat PLC Yield: 57 Bu.

\*Acres and bases are estimated pending reconstitution of farm by the Benton