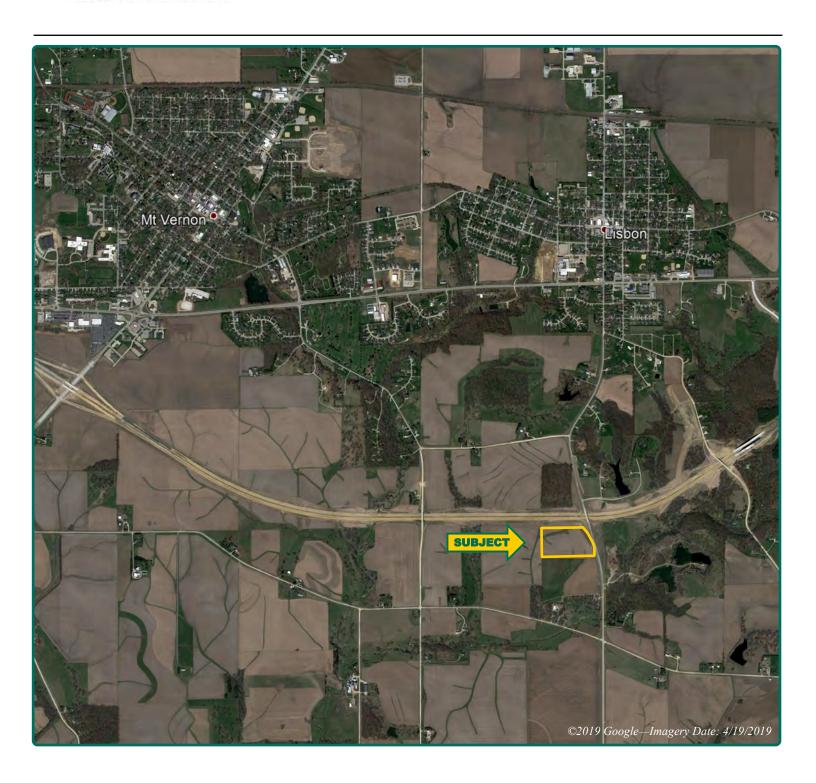

# **Location Map**

16.89 Acres

#### Location

From Lisbon: 1½ miles south on Sutliff Road. The property is located on the west side of the road.