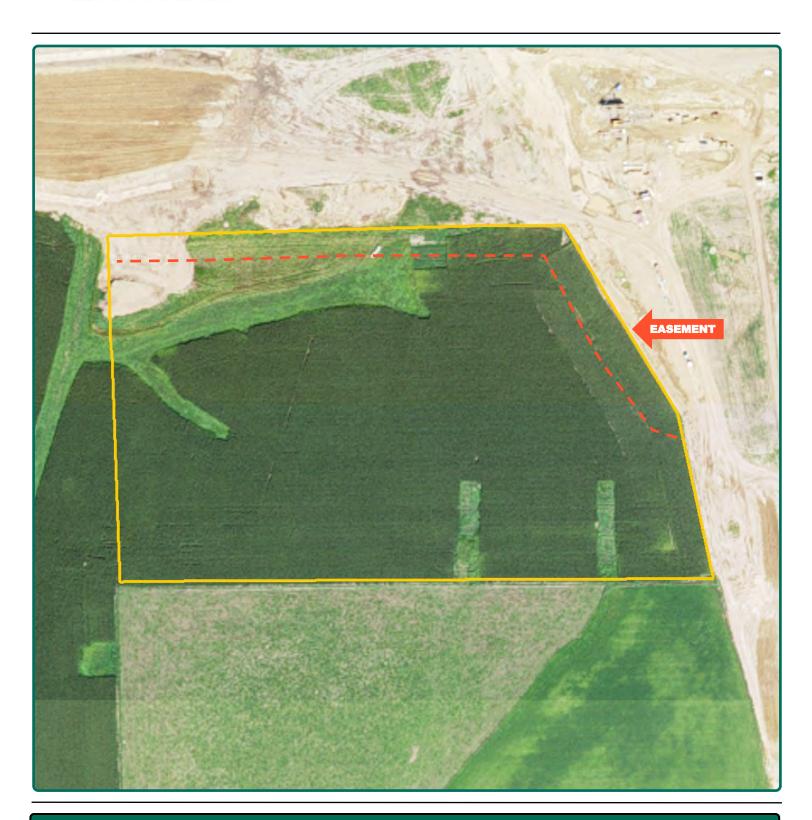

## **Easement Map**

16.89 Acres

#### **Easement**

The Seller reserves a 30' easement to provide access to the farm to the west. See Easement Map for detail.