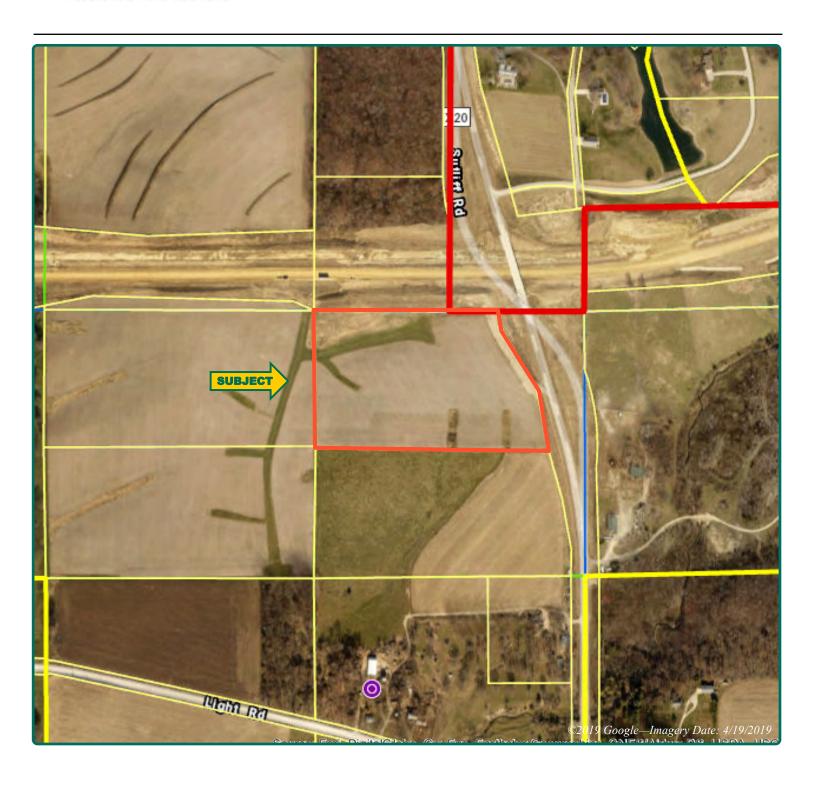

# **Location Map**

16.89 Acres

#### Location

From Lisbon: 1½ miles south on Sutliff Road. The property is located on the west side of the road.