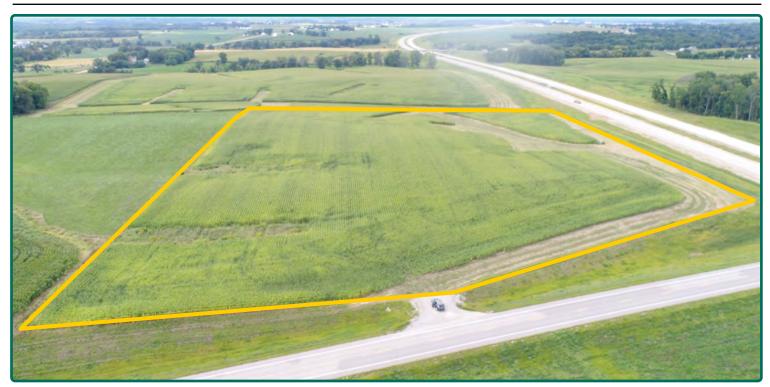

Seller reserves a 30' easement to provide access to the farm to the west. See Easement Map for detail.

#### **Comments**

This is a nice Linn County building site located on a hard-surface road south of Lisbon.

#### **Additional Land**

Seller has additional land available for sale north of this property. See Additional Land Aerial Map.

Troy Louwagie, ALC Licensed in IA & IL TroyL@Hertz.ag



# Soil Map

15.50 Est. FSA/Eff. Crop Acres



The information gathered for this brochure is from sources deemed reliable, but cannot be guaranteed by Hertz Real Estate Services or its staff. All acres are considered more or less, unless otherwise stated. All property boundaries are approximate.



## **Easement Map**

16.89 Acres





## **Assessor's Map**

16.89 Acres





# **Property Photos**







# Additional Land Aerial Photo





### **Make the Most of Your Farmland Investment**

- Real Estate Sales and Auctions
- Professional Buyer Representation
- Professional Farm Management
- Certified Farm Appraisals