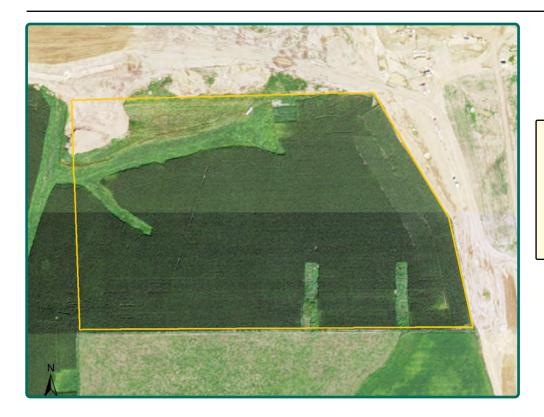

## **Aerial Photo**

16.89 Acres

FSA/Eff. Crop Acres: 15.50\*
Corn Base Acres: 10.24\*
Bean Base Acres: 5.26\*
Soil Productivity: 76.23 CSR2

\*Acres and bases are estimated.

#### **FSA Data**

Part of Farm Number 6891, Tract 11282 FSA/Eff. Crop Acres: 15.50\*
Corn Base Acres: 10.24\*
Corn PLC Yield: 169 Bu.
Bean Base Acres: 5.26\*
Bean PLC Yield: 52 Bu.
\*FSA/Eff. Crop Acres and Bases are estimated pending reconstitution of farm by the Linn County FSA office.