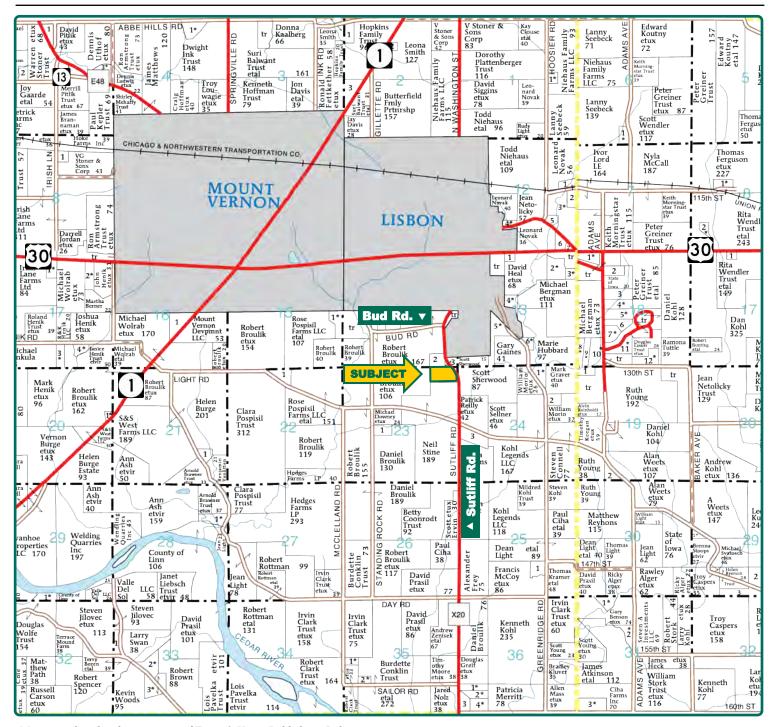

## **Plat Map**

#### Franklin Township, Linn County, IA

Map reproduced with permission of Farm & Home Publishers, Ltd.