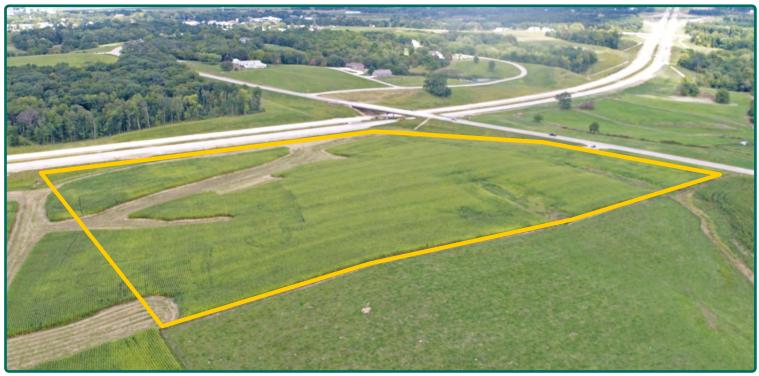

## **Aerial Photo**

16.89 Acres

FSA/Eff. Crop Acres: 15.50\*
Corn Base Acres: 10.24\*
Bean Base Acres: 5.26\*
Soil Productivity: 76.23 CSR2

\*Acres and bases are estimated.

#### **FSA Data**

Part of Farm Number 6891, Tract 11282 FSA/Eff. Crop Acres: 15.50\*
Corn Base Acres: 10.24\*
Corn PLC Yield: 169 Bu.
Bean Base Acres: 5.26\*
Bean PLC Yield: 52 Bu.
\*FSA/Eff. Crop Acres and Bases are estimated pending reconstitution of farm by the Linn County FSA office.

#### **Soil Types/Productivity**

The soil types are Fayette and Ackmore-Nodaway. CSR2 on the estimated FSA/Eff. crop acres is 76.23. See soil map for detail.