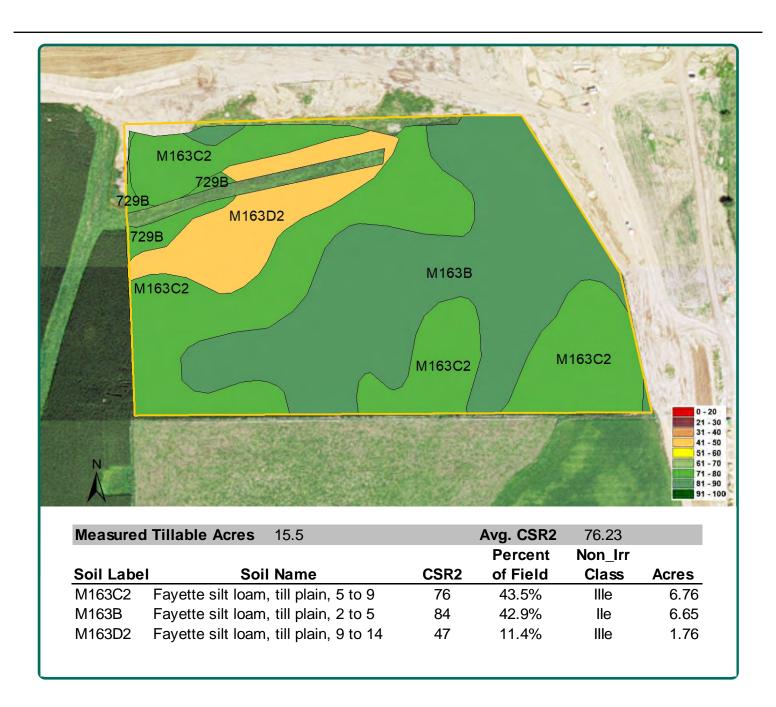

# Soil Map

15.50 Est. FSA/Eff. Crop Acres

The information gathered for this brochure is from sources deemed reliable, but cannot be guaranteed by Hertz Real Estate Services or its staff. All acres are considered more or less, unless otherwise stated. All property boundaries are approximate.

#### **Soil Types/Productivity**

The soil types are Fayette and Ackmore-Nodaway. CSR2 on the estimated FSA/Eff. crop acres is 76.23. See soil map for detail.

## **Aerial Photo**

16.89 Acres

FSA/Eff. Crop Acres: 15.50\*
Corn Base Acres: 10.24\*
Bean Base Acres: 5.26\*
Soil Productivity: 76.23 CSR2

\*Acres and bases are estimated.