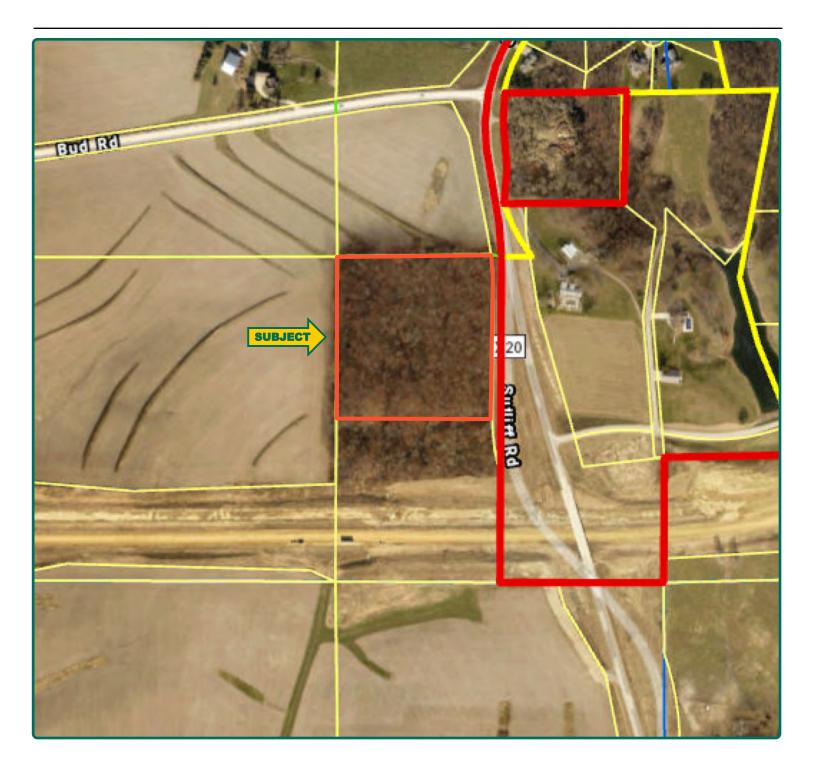

# **Aerial Photo**

9.00 Acres

#### Location

**From Lisbon:** 1 mile south on Sutliff Road. The property is located on the west side of the road.

#### **Legal Description**

The NW<sup>1</sup>/<sub>4</sub> of the SE<sup>1</sup>/<sub>4</sub> of the SE<sup>1</sup>/<sub>4</sub> except the highway, all located in Section 14, Township 82 North, Range 5 West of the 5th P.M., Linn County, Iowa.