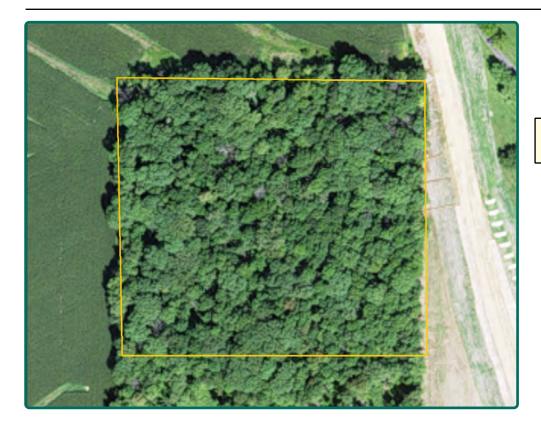

# Land For Sale

#### ACREAGE:

LOCATION:

### 9.00 Acres, m/l

### Linn County, IA



### **Property** Key Features

- Attractive Linn County Building Site
- Located on a Hard-Surface Road South of Lisbon
- Mature Oak Timber

Troy Louwagie, ALC Licensed in IA & IL TroyL@Hertz.ag 319-895-8858 102 Palisades Road & Hwy. 1 Mount Vernon, IA 52314 www.Hertz.ag

REID: 010-1873-03



# **Plat Map**

#### Franklin Township, Linn County, IA



Map reproduced with permission of Farm & Home Publishers, Ltd.

Troy Louwagie, ALC Licensed in IA & IL TroyL@Hertz.ag



# **Location Map**

9.00 Acres



Troy Louwagie, ALC Licensed in IA & IL TroyL@Hertz.ag



# **Aerial Photo**

9.00 Acres



#### Forest Reserve Acres: 9.05

#### **Property Information** 9.00 Acres, m/l

#### Location

**From Lisbon:** 1 mile south on Sutliff Road. The property is located on the west side of the road.

#### **Legal Description**

The NW<sup>1</sup>/<sub>4</sub> of the SE<sup>1</sup>/<sub>4</sub> of the SE<sup>1</sup>/<sub>4</sub> except the highway, all located in Section 14, Township 82 North, Range 5 West of the 5th P.M., Linn County, Iowa.

#### Price & Terms Price Reduced!

- \$225,000 \$184,500
- <del>\$25,000/acre</del> \$20,500/acre
- 5% down upon acceptance of offer; balance due in cash at closing

Possession Negotiable

#### **Real Estate Tax**

Taxes Payable 2019 - 2020: \$0.00 Net Taxable Acres: 9.05\* \*All 9.05 acres are currently enrolled in the Forest Reserve Program and are no