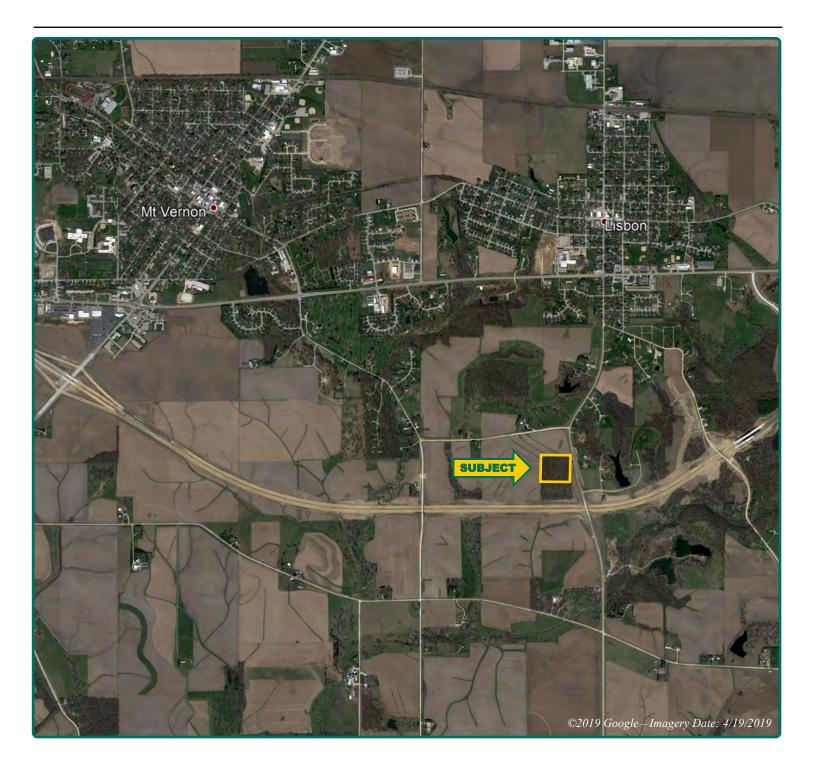

# **Location Map**

9.00 Acres

Troy Louwagie, ALC Licensed in IA & IL TroyL@Hertz.ag

#### Location

**From Lisbon:** 1 mile south on Sutliff Road. The property is located on the west side of the road.