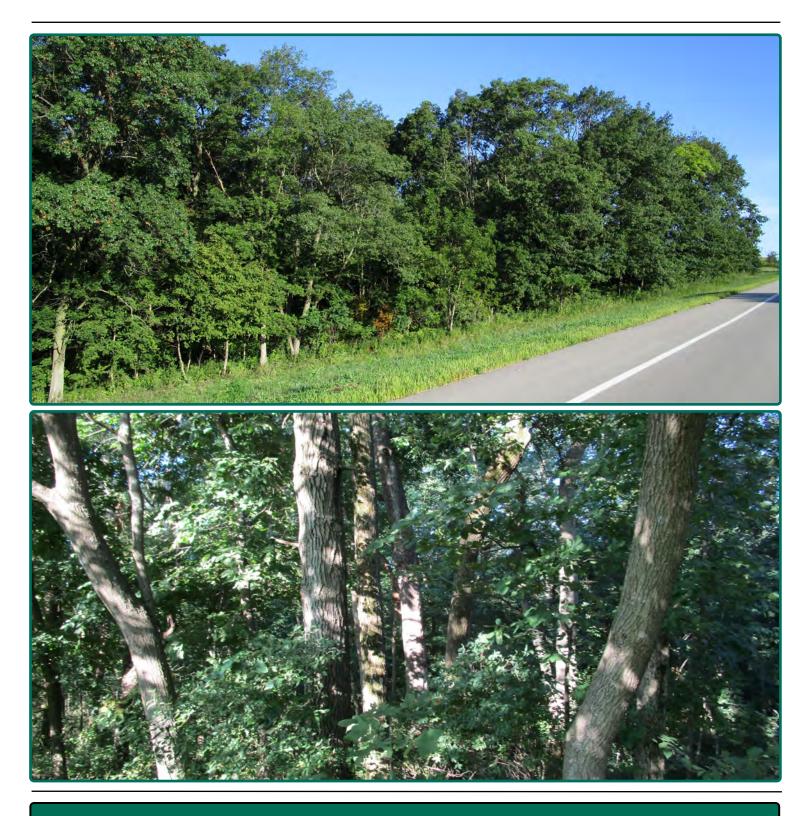

Acres: 9.05\* \*All 9.05 acres are currently enrolled in the Forest Reserve Program and are not being taxed.

#### Land Description

Gently rolling.

#### Comments

This is an attractive Linn County building site located south of Lisbon along a hard-surface road.

### Additional Land

Seller has additional land available for sale north and south of this property. See Additional Land Aerial Map.

The information gathered for this brochure is from sources deemed reliable, but cannot be guaranteed by Hertz Real Estate Services or its staff. All acres are considered more or less, unless otherwise stated. All property boundaries are approximate.

Troy Louwagie, ALC Licensed in IA & IL TroyL@Hertz.ag





9.00 Acres



Troy Louwagie, ALC Licensed in IA & IL TroyL@Hertz.ag



## Property Photos



Troy Louwagie, ALC Licensed in IA & IL TroyL@Hertz.ag



# Additional Land Aerial Photo



Troy Louwagie, ALC Licensed in IA & IL TroyL@Hertz.ag



### **Make the Most of Your Farmland Investment**

- Real Estate Sales and Auctions
- Professional Buyer Representation
- Professional Farm Management
- Certified Farm Appraisals

Troy Louwagie, ALC Licensed in IA & IL TroyL@Hertz.ag