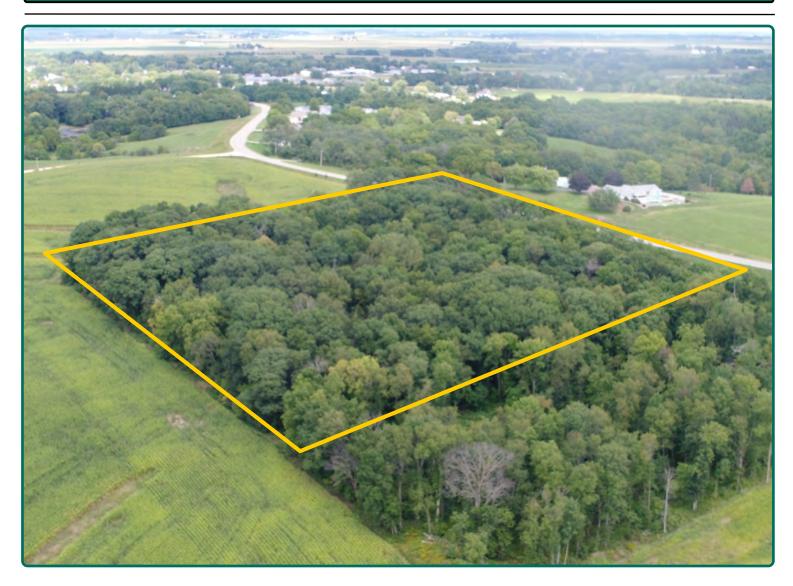

# **Aerial Photo**

9.00 Acres

#### Location

**From Lisbon:** 1 mile south on Sutliff Road. The property is located on the west side of the road.

#### Land Description

Gently rolling.

#### Comments

This is an attractive Linn County building site located south of Lisbon along a hard-surface road.