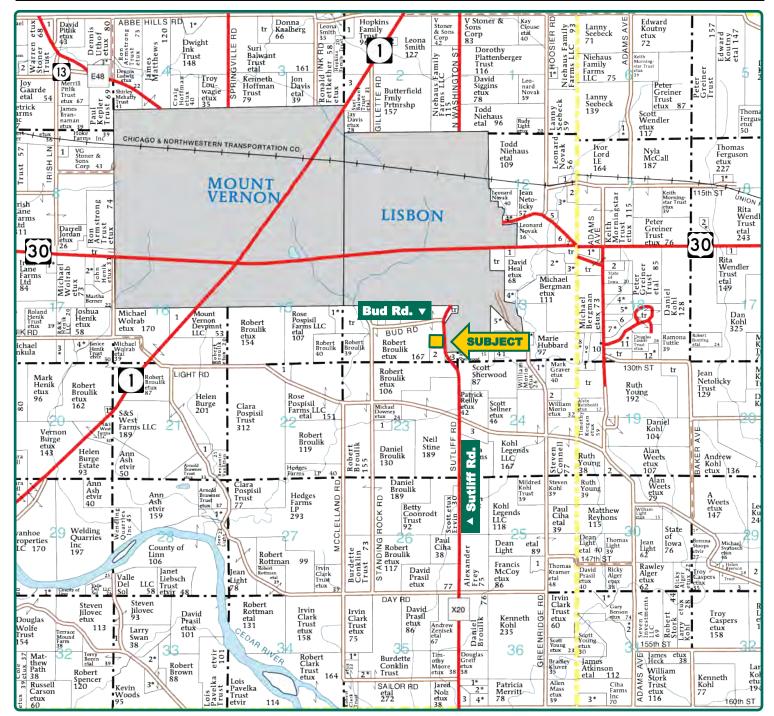

# **Plat Map**

#### Franklin Township, Linn County, IA

Map reproduced with permission of Farm & Home Publishers, Ltd.

Troy Louwagie, ALC Licensed in IA & IL TroyL@Hertz.ag